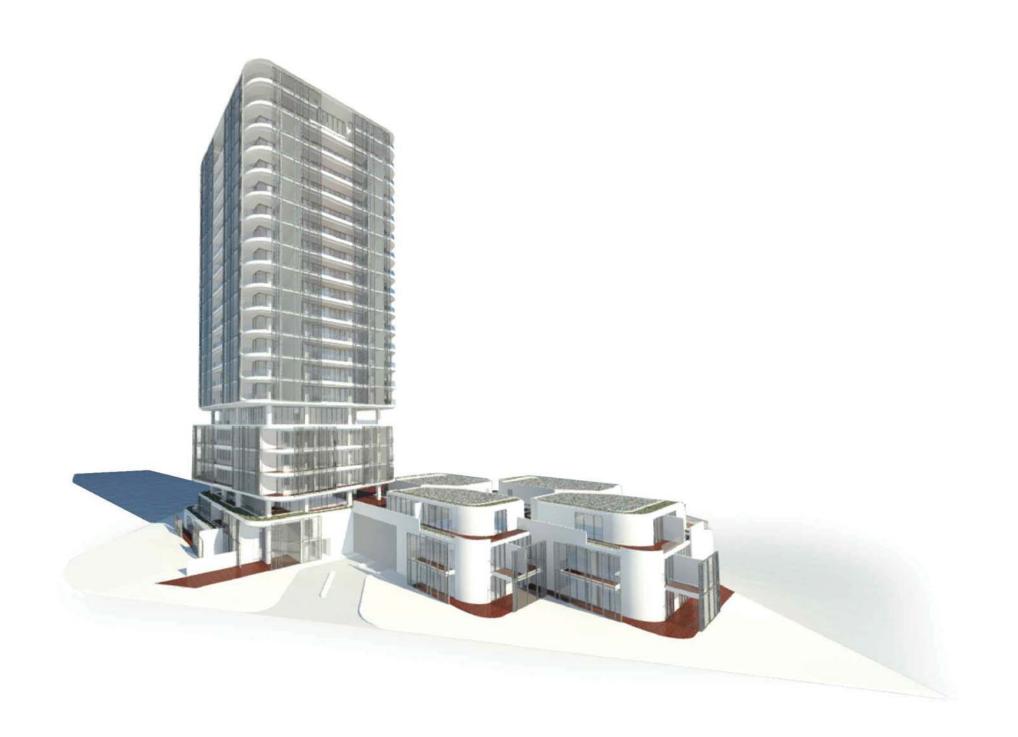

#### Design Rationale

Tower One, forms an integral part of the **Capri Centre re-development**, multi tower mixed use masterplan, a lifestyle community amenity for the city of Kelowna.

This first phase residential tower, located on the corner of Sutherland Avenue and Capri Street will be the cornerstone of this future development, while setting a new standard for high-rise living.

The architectural massing of this modern residential tower is divided into three stacked boxes which are then gently twisted to soften its volumetric impact to the existing streetscape. Each box is separated by generous residential amenities and green areas which enrich tenant living experiences. At street level, the building podium is carefully geometrically layered and stacked to equally soften the impact to visiting pedestrians and neighbors alike.

In an additional gracious gesture, the ground floor skin raps a transparent entrance lobby, exposing a street-level art wall and treeline walkway, all contributing to the neighboring public realm.

Deep balconies provide comfort and privacy to the lower floor apartments.

The tower's graceful form, elegant glazing solution and genuine sensitivity to it's environment will stand as a benchmark for landmark projects in the City of Kelowna.