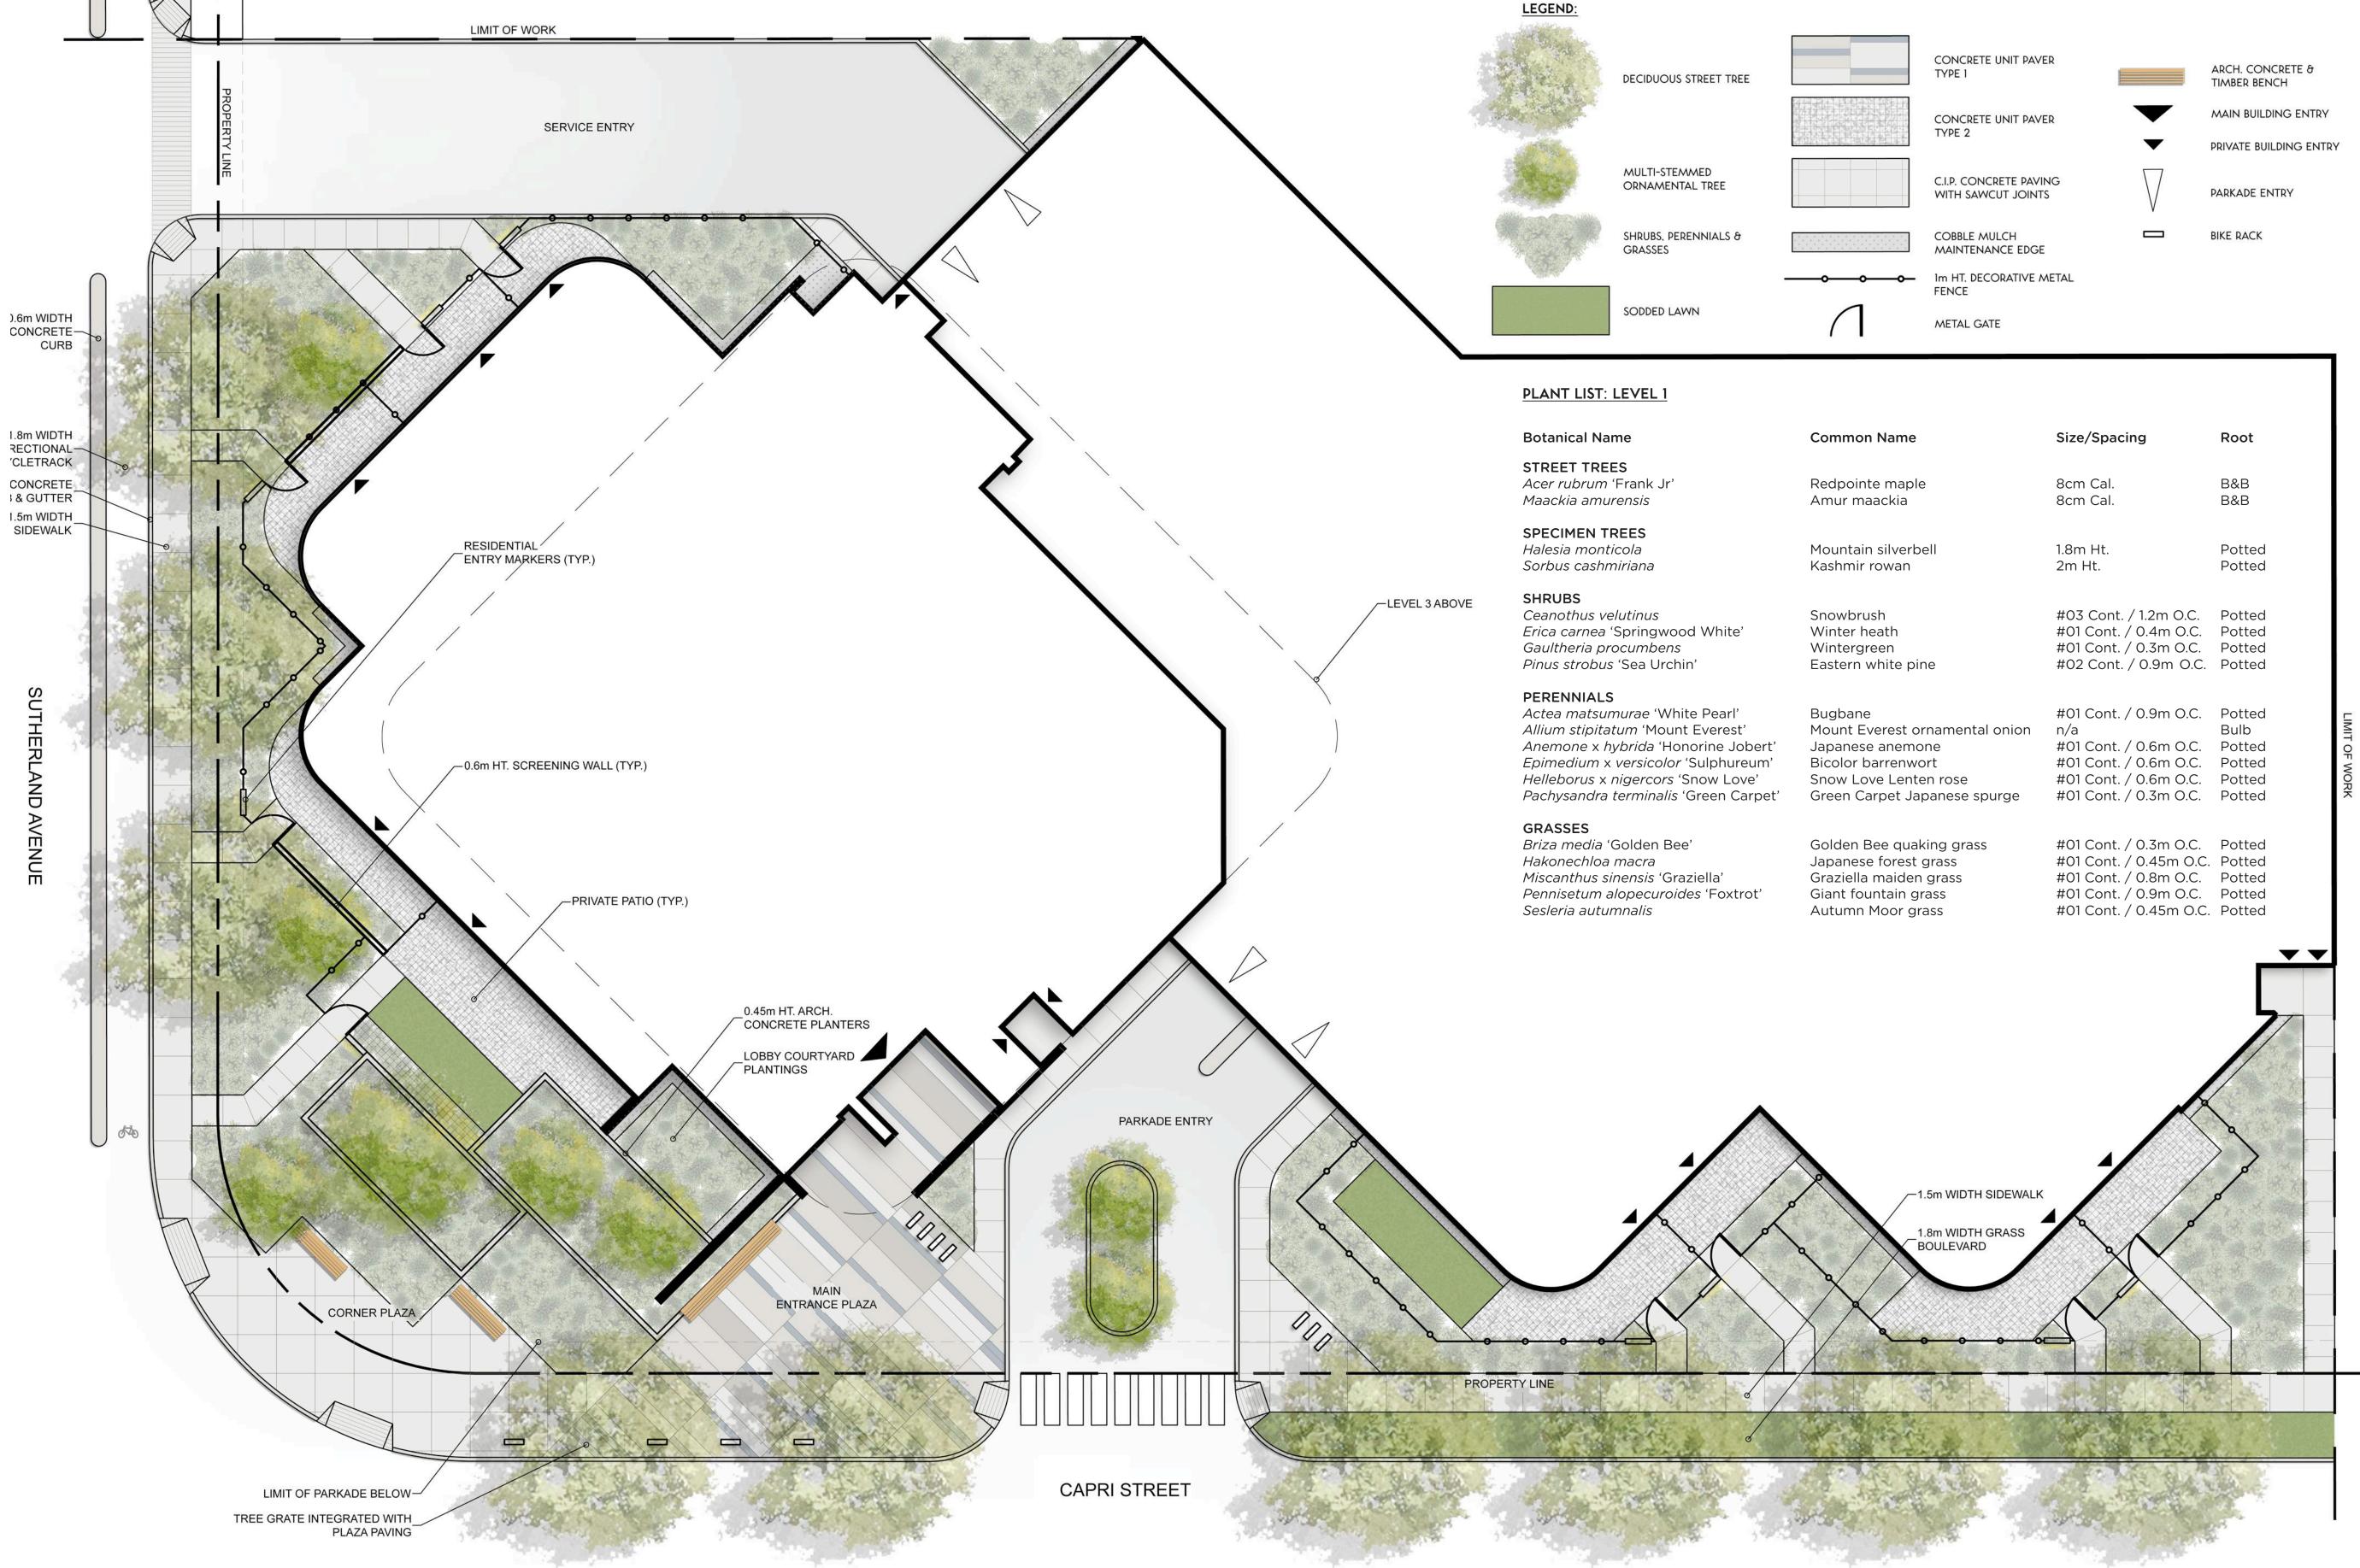

### LEVEL 1

UNIT PAVERS TYPE 1

UNIT PAVERS TYPE 2 ARCH. CONCRETE & TIMBER BENCH UNDER-BENCH LIGHTING SIMPLE METAL FENCE

LIT ADDRESS MARKER OUTDOOR COURTYARD

LARGE STREET TREES SMALL FLOWERING TREES MINIMALIST PLANTING DESIGN BIKE RACKS