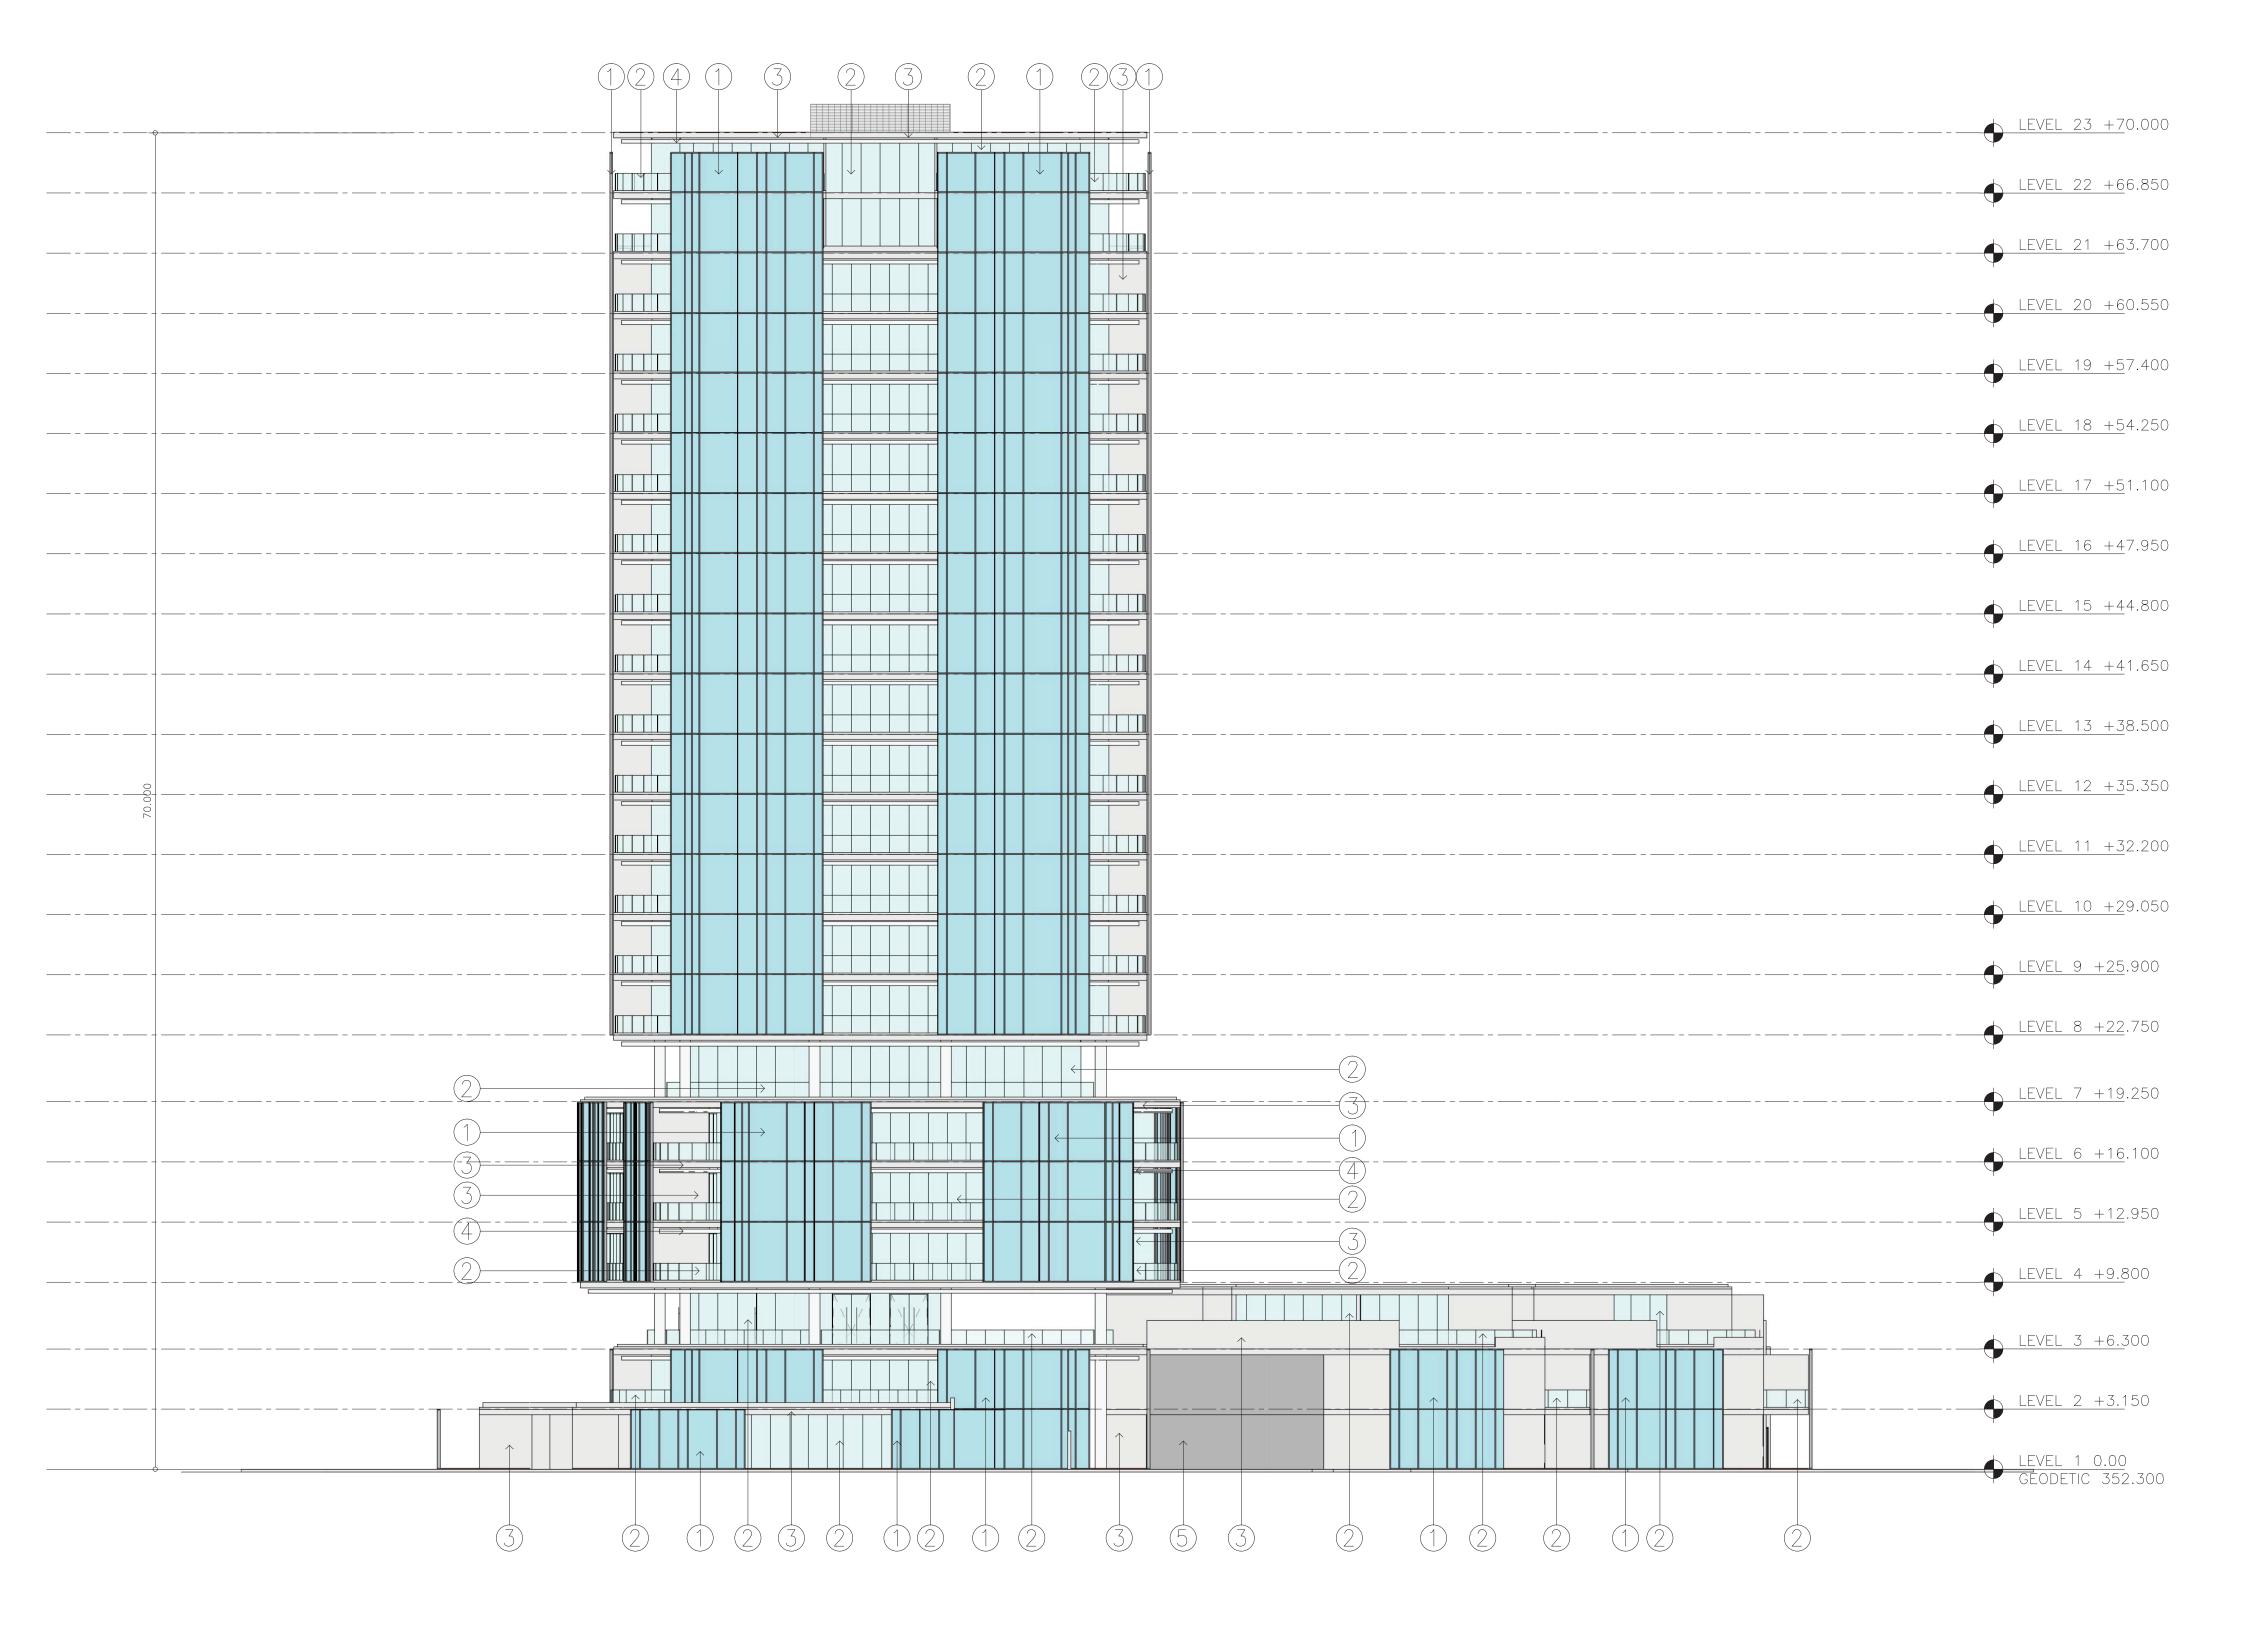

CONTENT ELEVATION SOUTH EAST

A-05-101

1 TINTED GLAZING WITH LIGHT SILVER METALLIC POWDER COAT ALUMINIUM FRAME

② CLEAR GLAZING WITH MEDIUM GREY SILVER METALLIC POWDER COATED ALUMINIUM FRAME

③ FIBERCEMENT PANELS WITH **MEDIUM GREY** SMOOTH RENDERED FINISH

4 FIBERCEMENT PANELS WITH OFF WHITE PAINTED **FINISH** 

ALUMINIUM LOUVER WITH MEDIUM **GREY POWDER** COAT FINISH

PROJECT

**CAPRI** PHASE I Kelowna, B.C.

residence

GENERAL NOTES: 1. THE DIMENSIONS RULE THE DRAWING. 2. ALL DIMENSIONS MUST BE VERIFIED IN 3. THE CONTRACTOR MUST VERIFY ALL
DIMENSIONS AND CONDITIONS SHOWN ON THE
DRAWINGS, NOTIFYING THE ARCHITECT OF ANY DISCREPANCY, OMISSION, IRREGUALRITY OR CONFLICTS RELATED TO THE PROJECT.

THE JOB IN THE WORKING AREA, WILL BE SUSPENDED PU TO BE APPROVED BY THE RESPONSIBLE ARCHITECT. 4. THE PROJECT LEVELS INDICATED ARE RELATED TO THE TOP OF SLAB; FOR LEVELS
AND DIMENSIONS VERIFY WITH CIVIL 5. FOR LEVELS AND STRUCTURAL ELEMENTS VERIFY WITH CIVIL ENGINEERING.

4 FIBERCEMENT
PANELS WITH OFF
WHITE PAINTED
FINISH

5 ALUMINIUM LOUVER WITH MEDIUM GREY POWDER COAT FINISH

ROOF MATERIAL: RUBBERGARD ECO WHITE EPDM SOLAR REFLECTIVE INDEX = 73 MIN PROJECT

CAPRI PHASE I Kelowna, B.C.