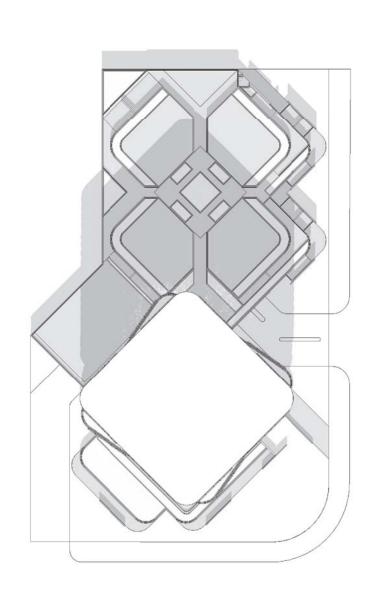

The architectural massing of this modern residential tower is divided into three stacked boxes which are then gently twisted to soften its volumetric impact to the existing streetscape. Each box is separated by generous residential amenities and green areas which enrich tenant living experiences. At street level, the building podium is carefully geometrically layered and stacked to equally soften the impact to visiting pedestrians and neighbors alike.

In an additional gracious gesture, the ground floor skin raps a transparent entrance lobby, exposing a street-level art wall and treeline walkway, all contributing to the neighboring public realm.

Deep balconies provide comfort and privacy to the lower floor apartments.

The tower's graceful form, elegant glazing solution and genuine sensitivity to it's environment will stand as a benchmark for landmark projects in the City of Kelowna.