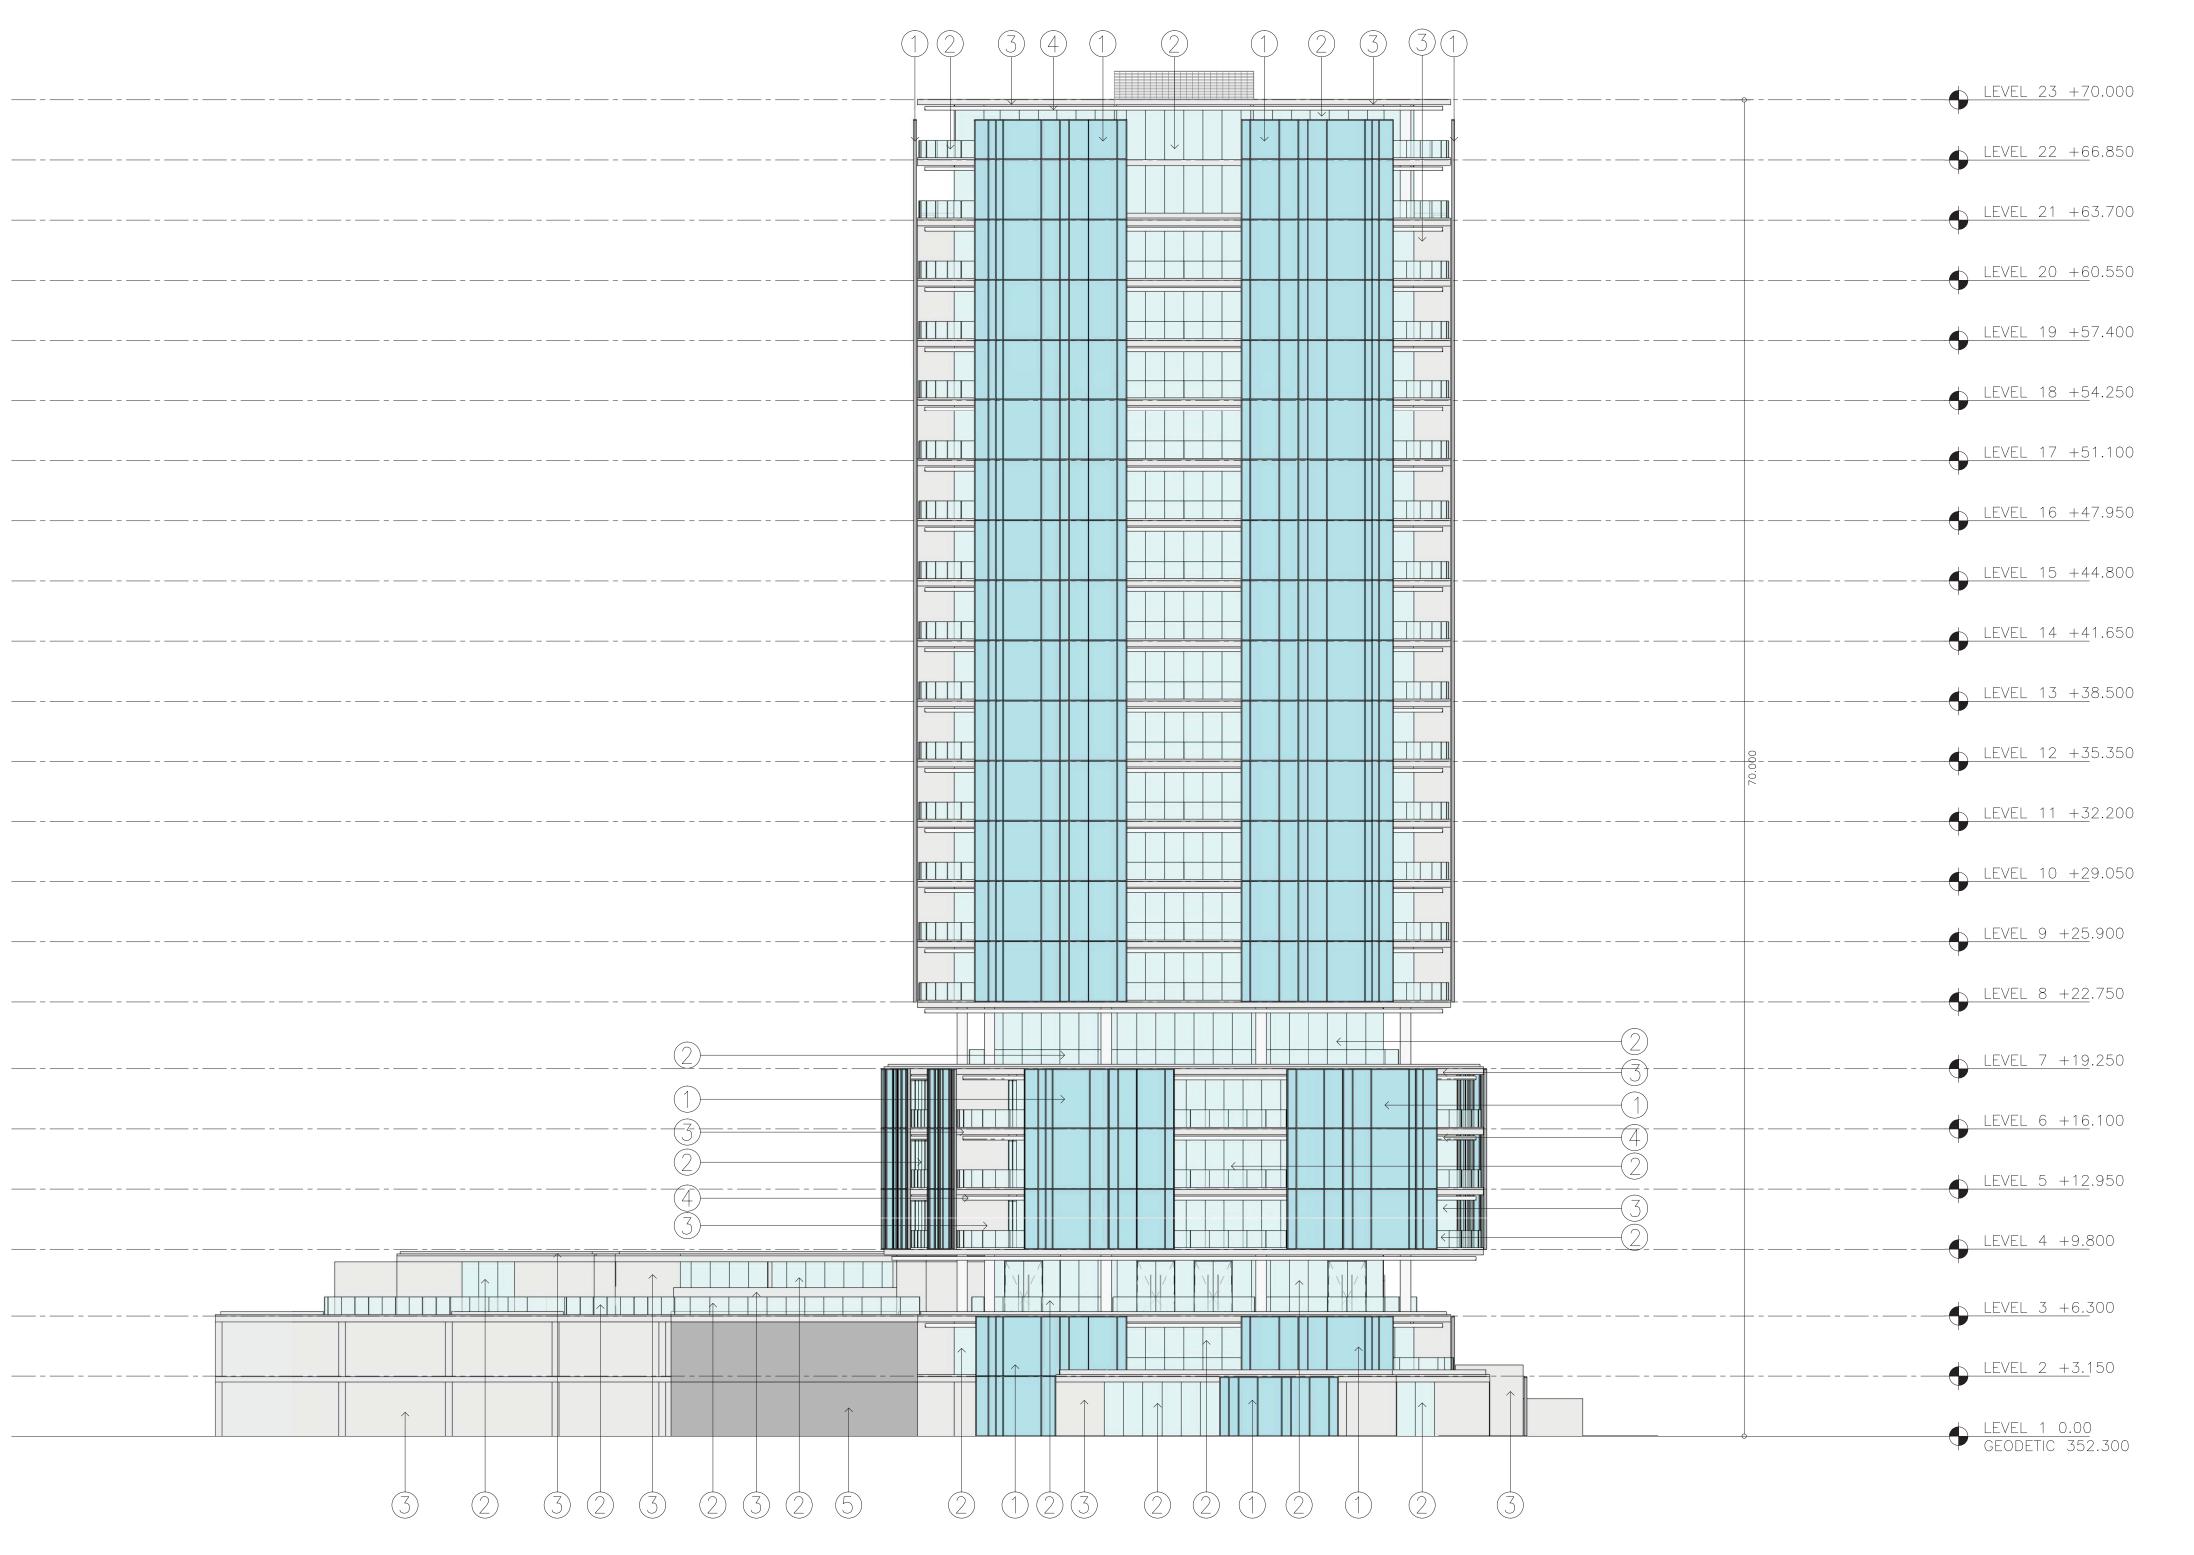

The architectural massing of this modern residential tower is divided into three stacked boxes which are then gently twisted to soften its volumetric impact to the existing streetscape. Each box is separated by generous residential amenities and green areas which enrich tenant living experiences. At street level, the building podium is carefully geometrically layered and stacked to equally soften the impact to visiting pedestrians and neighbors alike.

In an additional gracious gesture, the ground floor skin raps a transparent entrance lobby, exposing a street-level art wall and treeline walkway, all contributing to the neighboring public realm.

Deep balconies provide comfort and privacy to the lower floor apartments.

The tower's graceful form, elegant glazing solution and genuine sensitivity to it's environment will stand as a benchmark for landmark projects in the City of Kelowna.

CONTENT ELEVATION SOUTH EAST

A-05-101

1 TINTED GLAZING WITH LIGHT SILVER METALLIC POWDER COAT ALUMINIUM FRAME

② CLEAR GLAZING WITH MEDIUM GREY SILVER METALLIC POWDER COATED ALUMINIUM FRAME

③ FIBERCEMENT PANELS WITH **MEDIUM GREY** SMOOTH RENDERED FINISH

4 FIBERCEMENT PANELS WITH OFF WHITE PAINTED **FINISH** 

ALUMINIUM LOUVER WITH MEDIUM **GREY POWDER** COAT FINISH

PROJECT

**CAPRI** PHASE I Kelowna, B.C.

residence

GENERAL NOTES: 1. THE DIMENSIONS RULE THE DRAWING. 2. ALL DIMENSIONS MUST BE VERIFIED IN 3. THE CONTRACTOR MUST VERIFY ALL
DIMENSIONS AND CONDITIONS SHOWN ON THE
DRAWINGS, NOTIFYING THE ARCHITECT OF ANY DISCREPANCY, OMISSION, IRREGUALRITY OR CONFLICTS RELATED TO THE PROJECT.

4 FIBERCEMENT
PANELS WITH OFF
WHITE PAINTED
FINISH

5 ALUMINIUM LOUVER WITH MEDIUM GREY POWDER COAT FINISH

ROOF MATERIAL: RUBBERGARD ECO WHITE EPDM SOLAR REFLECTIVE INDEX = 73 MIN PROJECT

CAPRI PHASE I Kelowna, B.C.