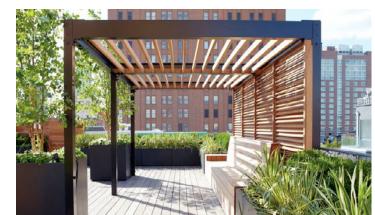

### LEVEL 3

PAVERS TYPE 1

PAVERS TYPE 2

TIMBER PERGOLA

OUTDOOR LIVING ROOMS LED PAVING FEATURE & ARCH. LIGHTING FEATURE FEATURE FLOWERING TREE

GARDEN HOME FACADE

CONCRETE PLANTERS

TUMBLEWEED ROOF FEATURE