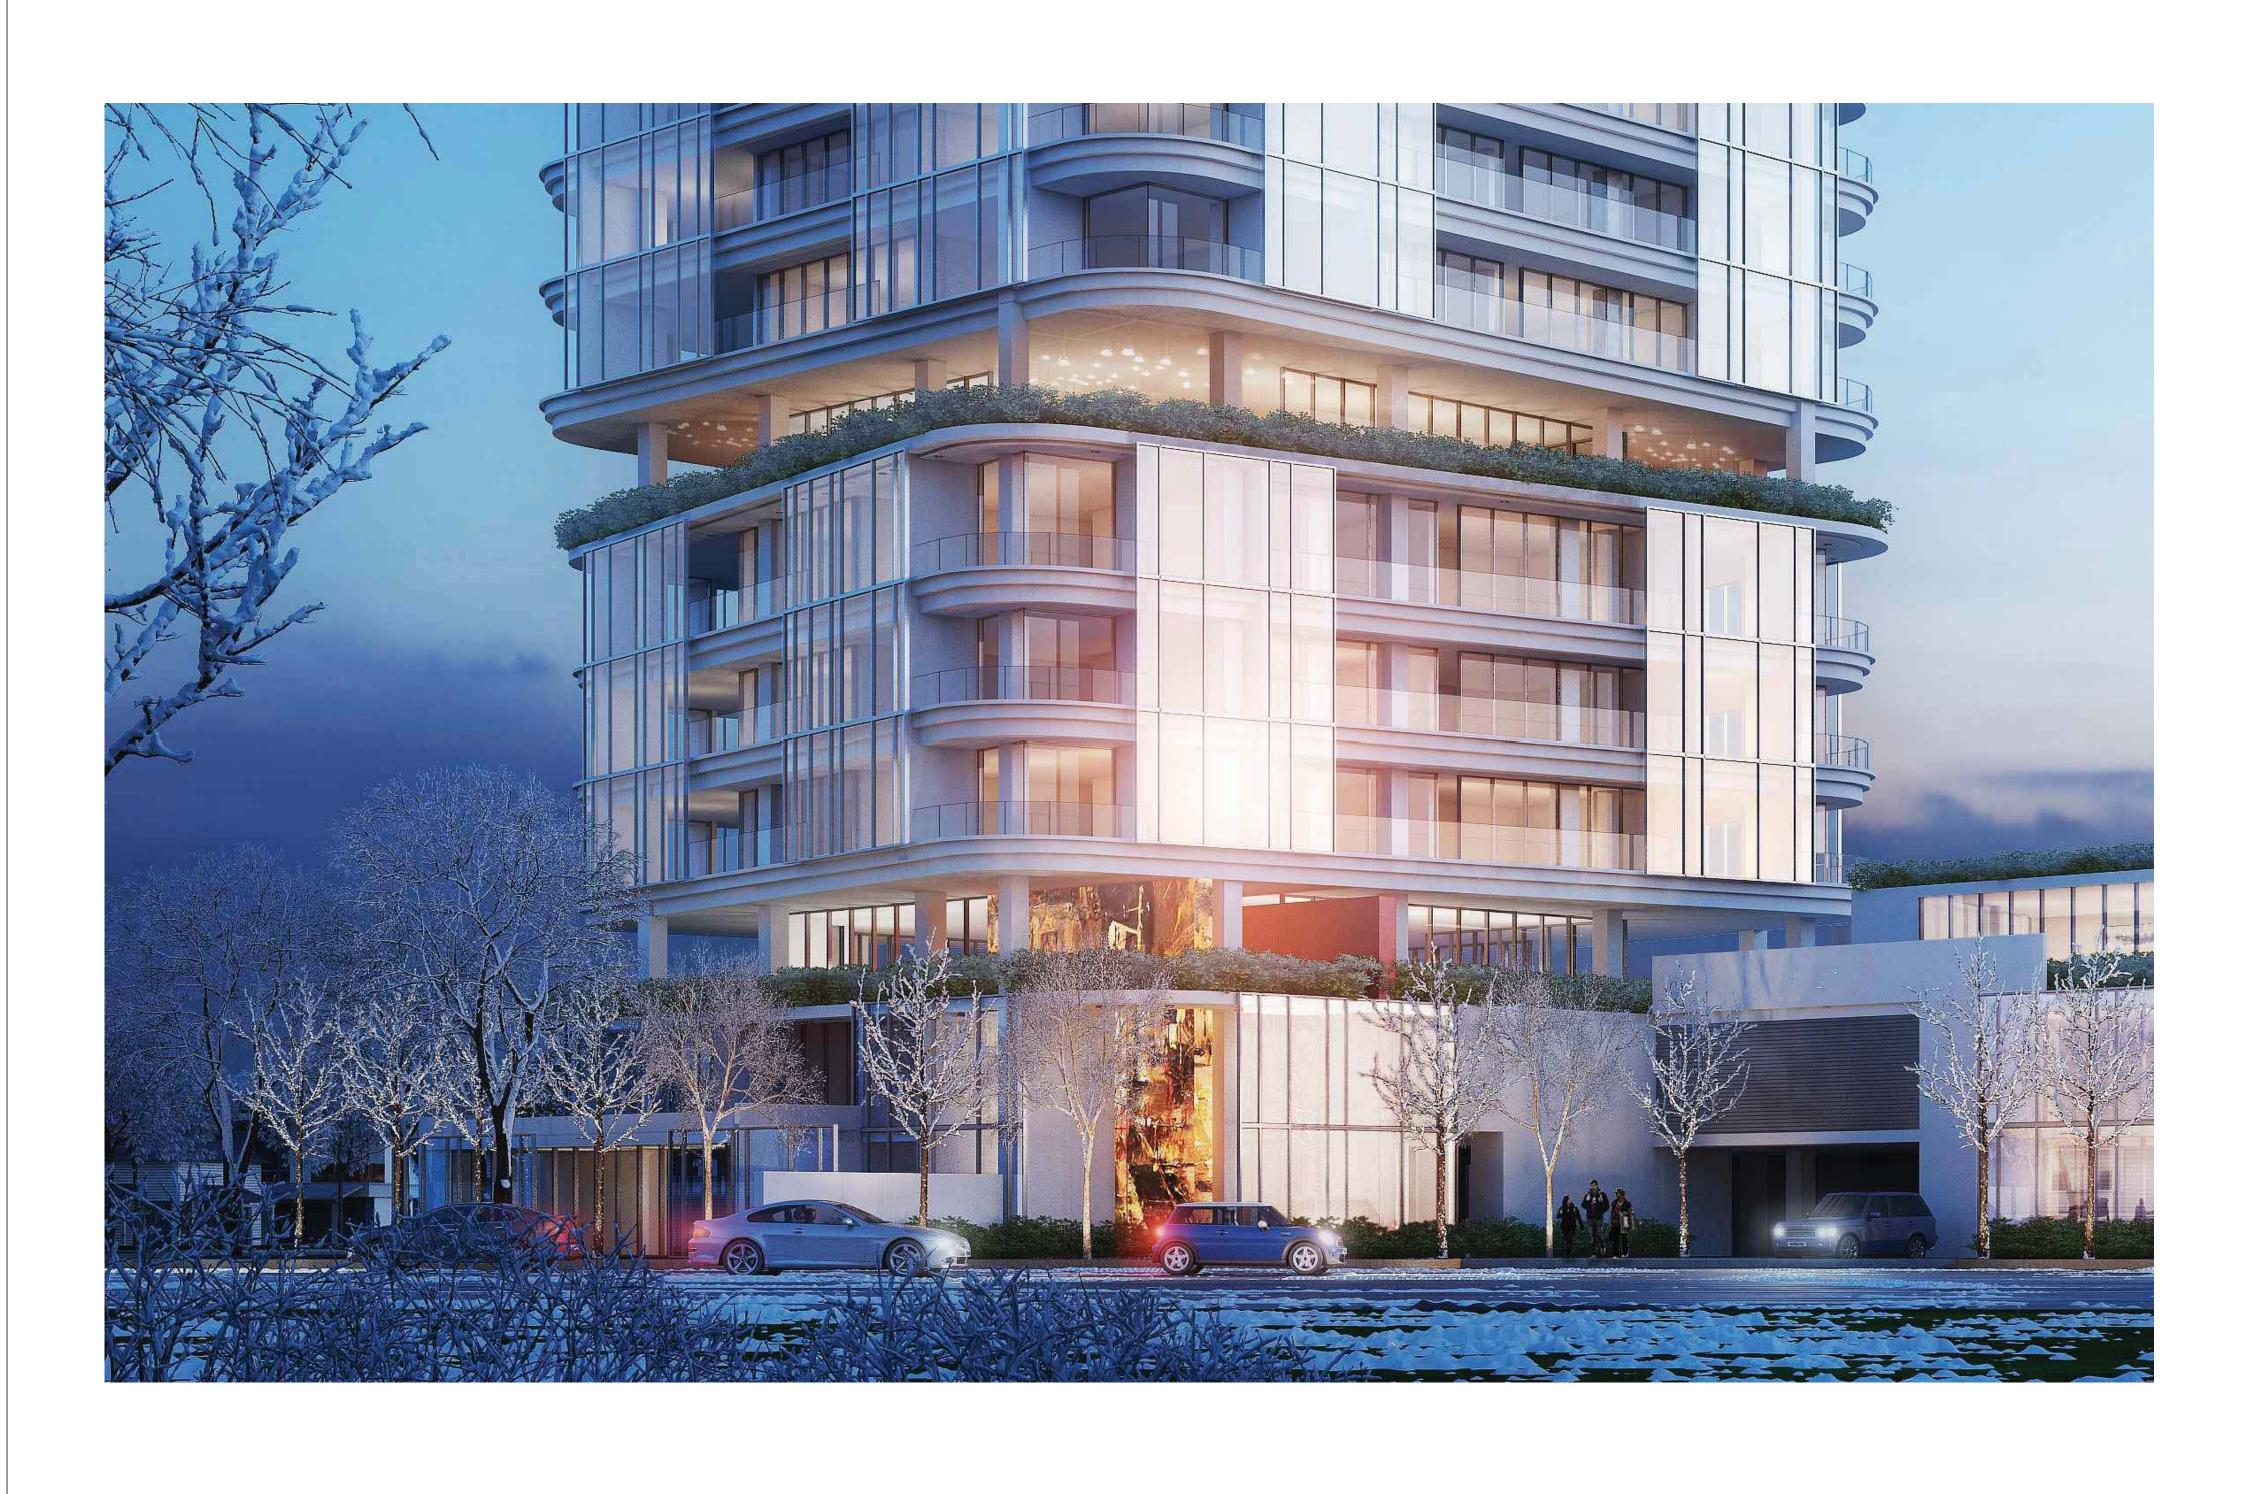

The architectural massing of this modern residential tower is divided into three stacked boxes which are then gently twisted to soften its volumetric impact to the existing streetscape. Each box is separated by generous residential amenities and green areas which enrich tenant living experiences. At street level, the building podium is carefully geometrically layered and stacked to equally soften the impact to visiting pedestrians and neighbors alike.

In an additional gracious gesture, the ground floor skin raps a transparent entrance lobby, exposing a street-level art wall and treeline walkway, all contributing to the neighboring public realm.

Deep balconies provide comfort and privacy to the lower floor apartments.