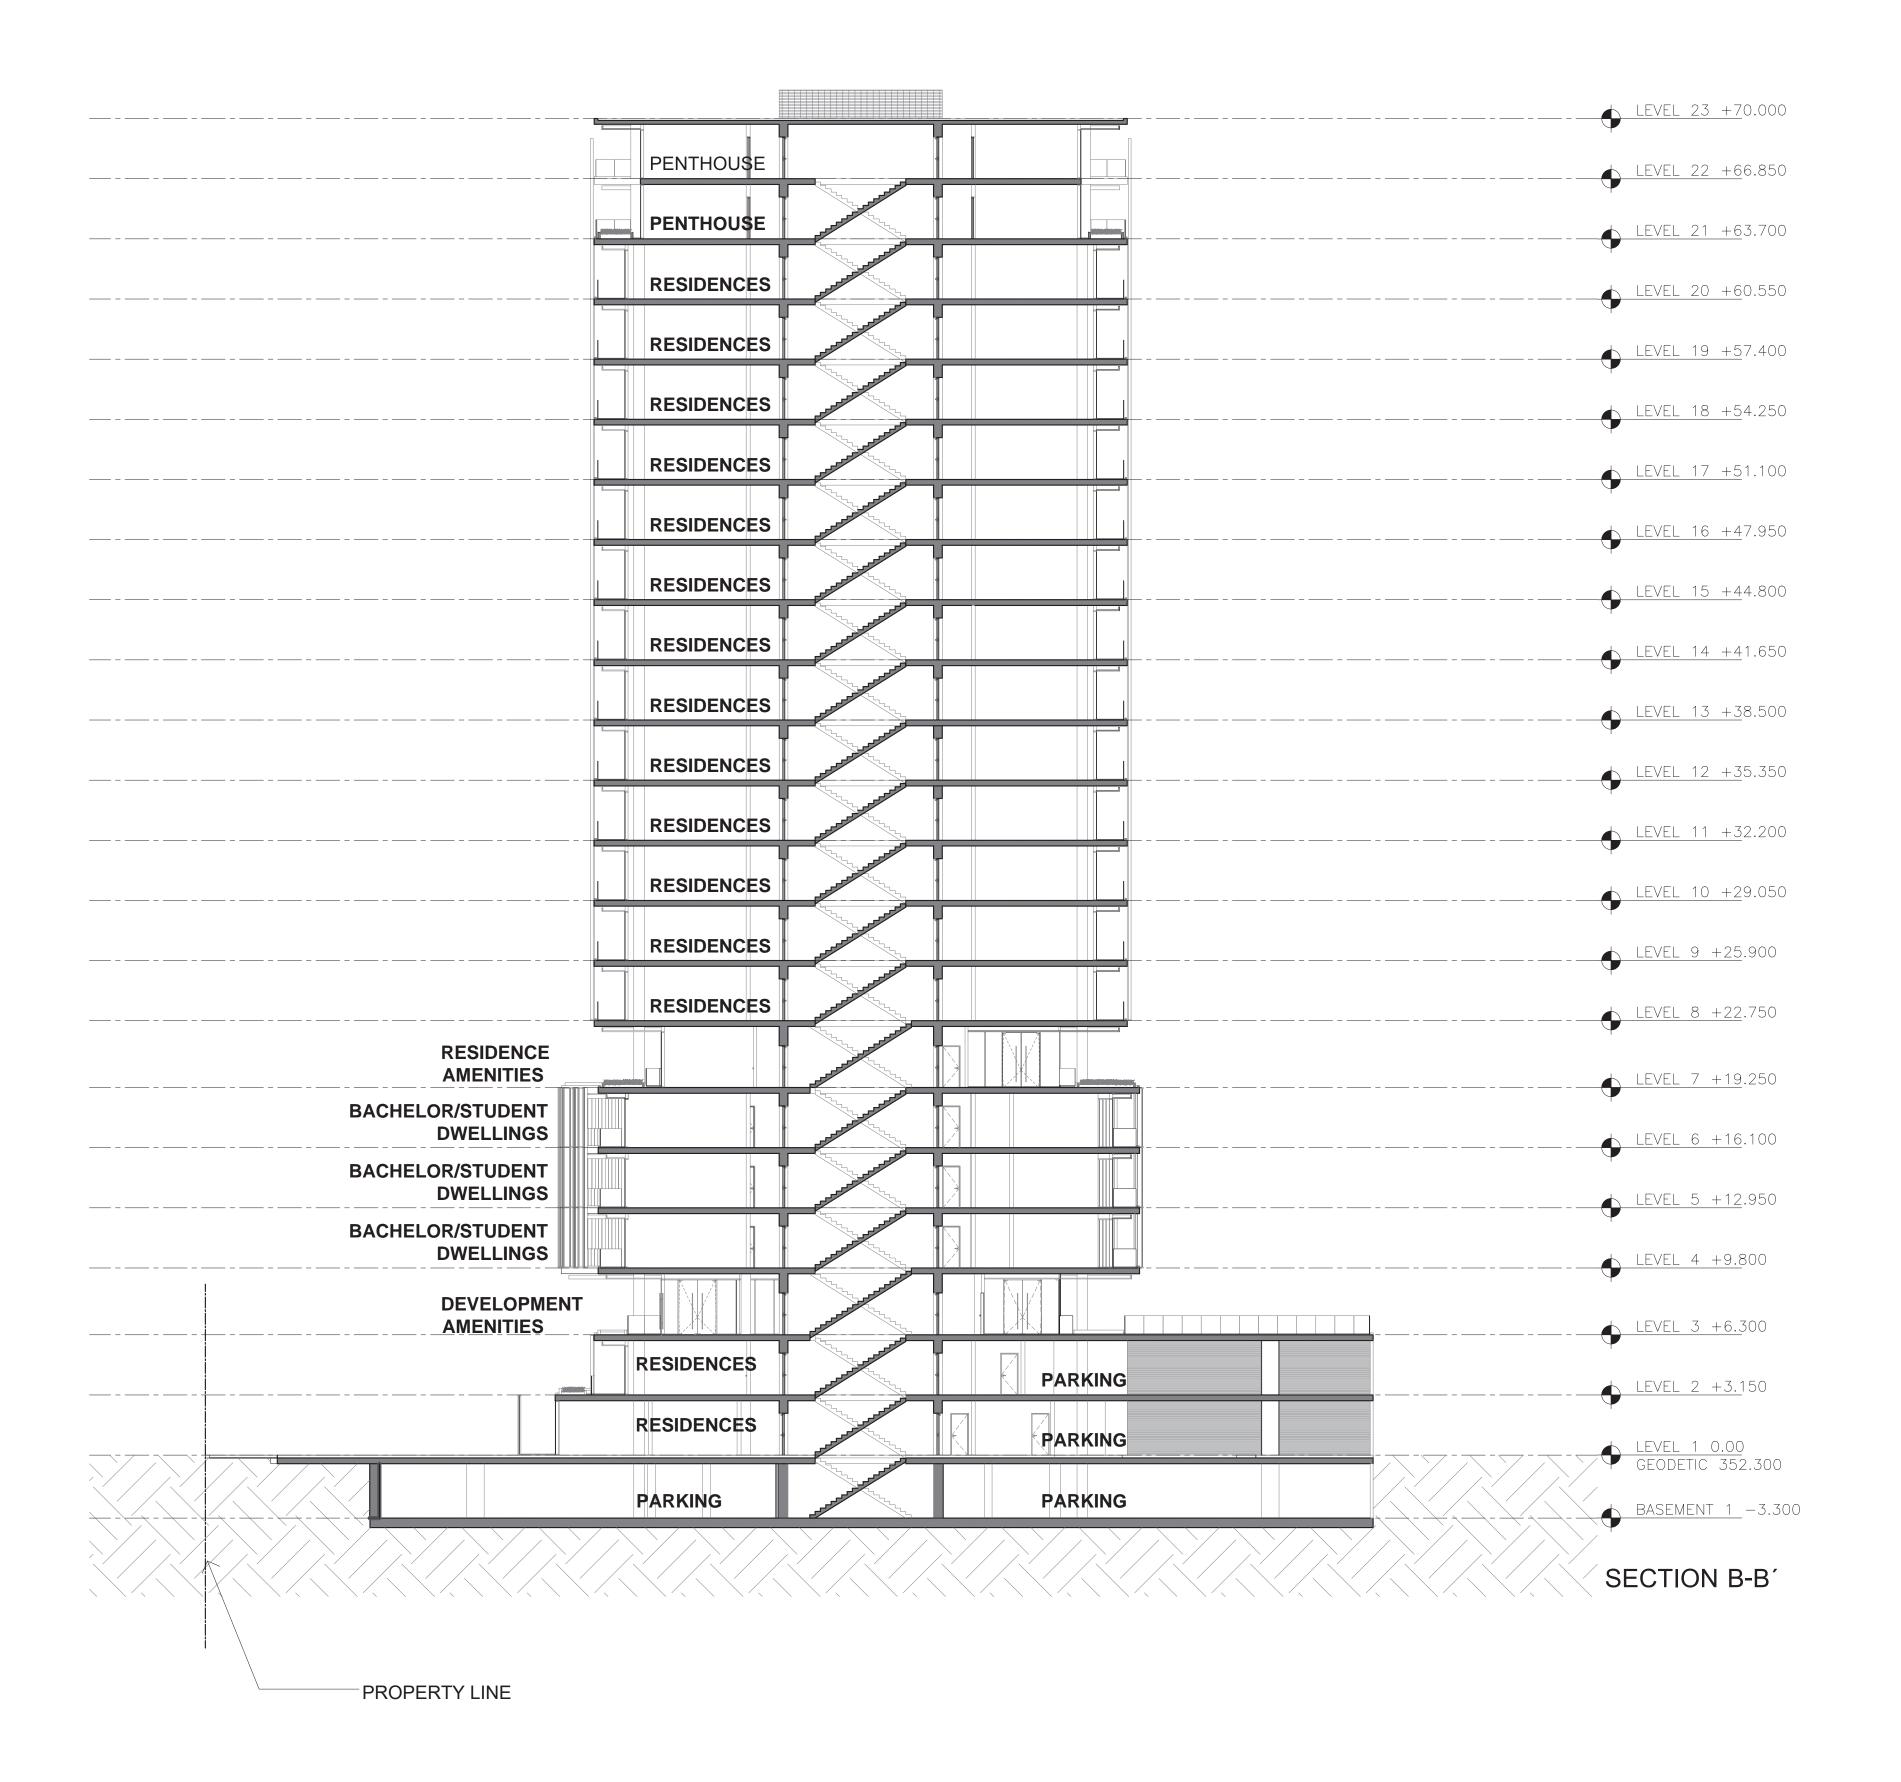

The architectural massing of this modern residential tower is divided into three stacked boxes which are then gently twisted to soften its volumetric impact to the existing streetscape. Each box is separated by generous residential amenities and green areas which enrich tenant living experiences. At street level, the building podium is carefully geometrically layered and stacked to equally soften the impact to visiting pedestrians and neighbors alike.

In an additional gracious gesture, the ground floor skin raps a transparent entrance lobby, exposing a street-level art wall and treeline walkway, all contributing to the neighboring public realm.

Deep balconies provide comfort and privacy to the lower floor apartments.

The tower's graceful form, elegant glazing solution and genuine sensitivity to it's environment will stand as a benchmark for landmark projects in the City of Kelowna.

© ALL RIGHTS RESERVED EDMONDS INTERNATIONAL 2017

DP DRAWINGS

NOVEMBER/2017 APPROVED INITIALS M.E. SIGNATURE
REVISED INITIALS G.C. SIGNATURE
DEVELOPMENT INITIALS E.O. SIGNATURE

REVISIONS NO. REMARKS DATE

CONTENT SECTION LONGITUDINAL SECTION

DIMENSION MTS
LEVELS MTS 1:200 16-01-04

A-07-101

PROJECT

CAPRI PHASE I Kelowna, B.C. residence

GENERAL NOTES: 1. THE DIMENSIONS RULE THE DRAWING. 2. ALL DIMENSIONS MUST BE VERIFIED IN SITE.

3. THE CONTRACTOR MUST VERIFY ALL
DIMENSIONS AND CONDITIONS SHOWN ON THE
DRAWINGS, NOTIFYING THE ARCHITECT OF ANY
DISCREPANCY, OMISSION, IRREGUALRITY OR
CONFLICTS RELATED TO THE PROJECT.
THE JOB IN THE WORKING AREA, WILL BE
SUSPENDED PU TO BE APPROVED BY THE
RESPONSIBLE ARCHITECT.