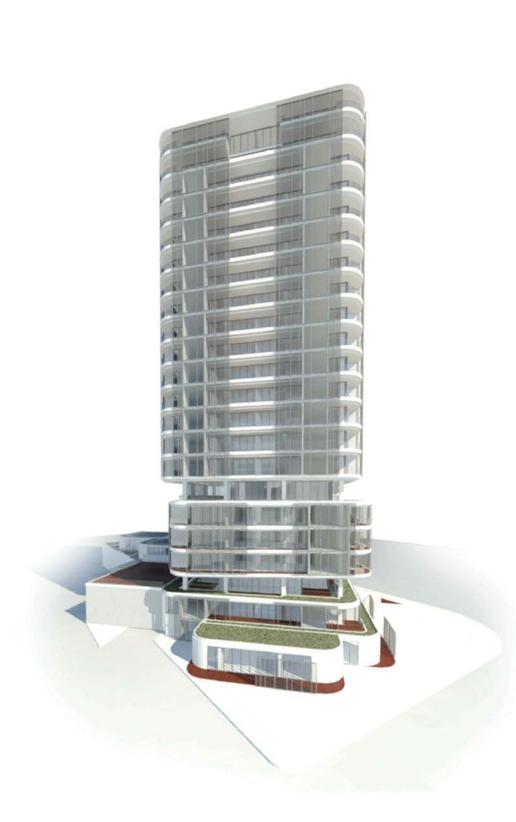

#### Design Rationale

Tower One, forms an integral part of the **Capri Centre re-development**, multi tower mixed use masterplan, a lifestyle community amenity for the city of Kelowna.

This first phase residential tower, located on the corner of Sutherland Avenue and Capri Street will be the cornerstone of this future development, while setting a new standard for high-rise living.

The architectural massing of this modern residential tower is divided into three stacked boxes which are then gently twisted to soften its volumetric impact to the existing streetscape. Each box is separated by generous residential amenities and green areas which enrich tenant living experiences. At street level, the building podium is carefully geometrically layered and stacked to equally soften the impact to visiting pedestrians and neighbors alike.

In an additional gracious gesture, the ground floor skin raps a transparent entrance lobby, exposing a street-level art wall and treeline walkway, all contributing to the neighboring public realm.

Deep balconies provide comfort and privacy to the lower floor apartments.

The tower's graceful form, elegant glazing solution and genuine sensitivity to it's environment will stand as a benchmark for landmark projects in the City of Kelowna.