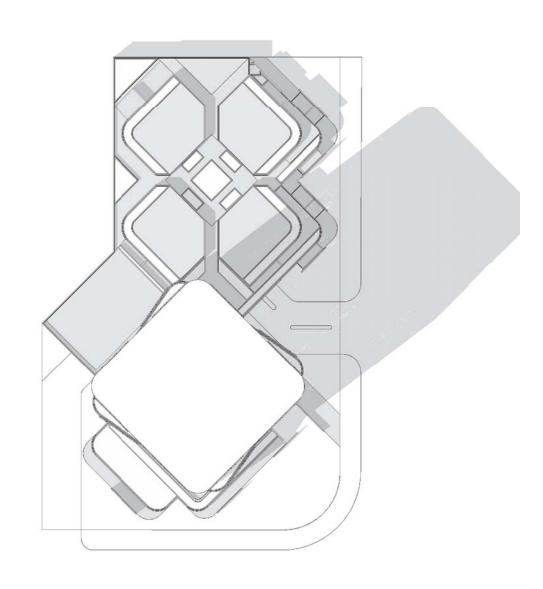

The architectural massing of this modern residential tower is divided into three stacked boxes which are then gently twisted to soften its volumetric impact to the existing streetscape. Each box is separated by generous residential amenities and green areas which enrich tenant living experiences. At street level, the building podium is carefully geometrically layered and stacked to equally soften the impact to visiting pedestrians and neighbors alike.

In an additional gracious gesture, the ground floor skin raps a transparent entrance lobby, exposing a street-level art wall and treeline walkway, all contributing to the neighboring public realm.

Deep balconies provide comfort and privacy to the lower floor apartments.

The tower's graceful form, elegant glazing solution and genuine sensitivity to it's environment will stand as a benchmark for landmark projects in the City of Kelowna.