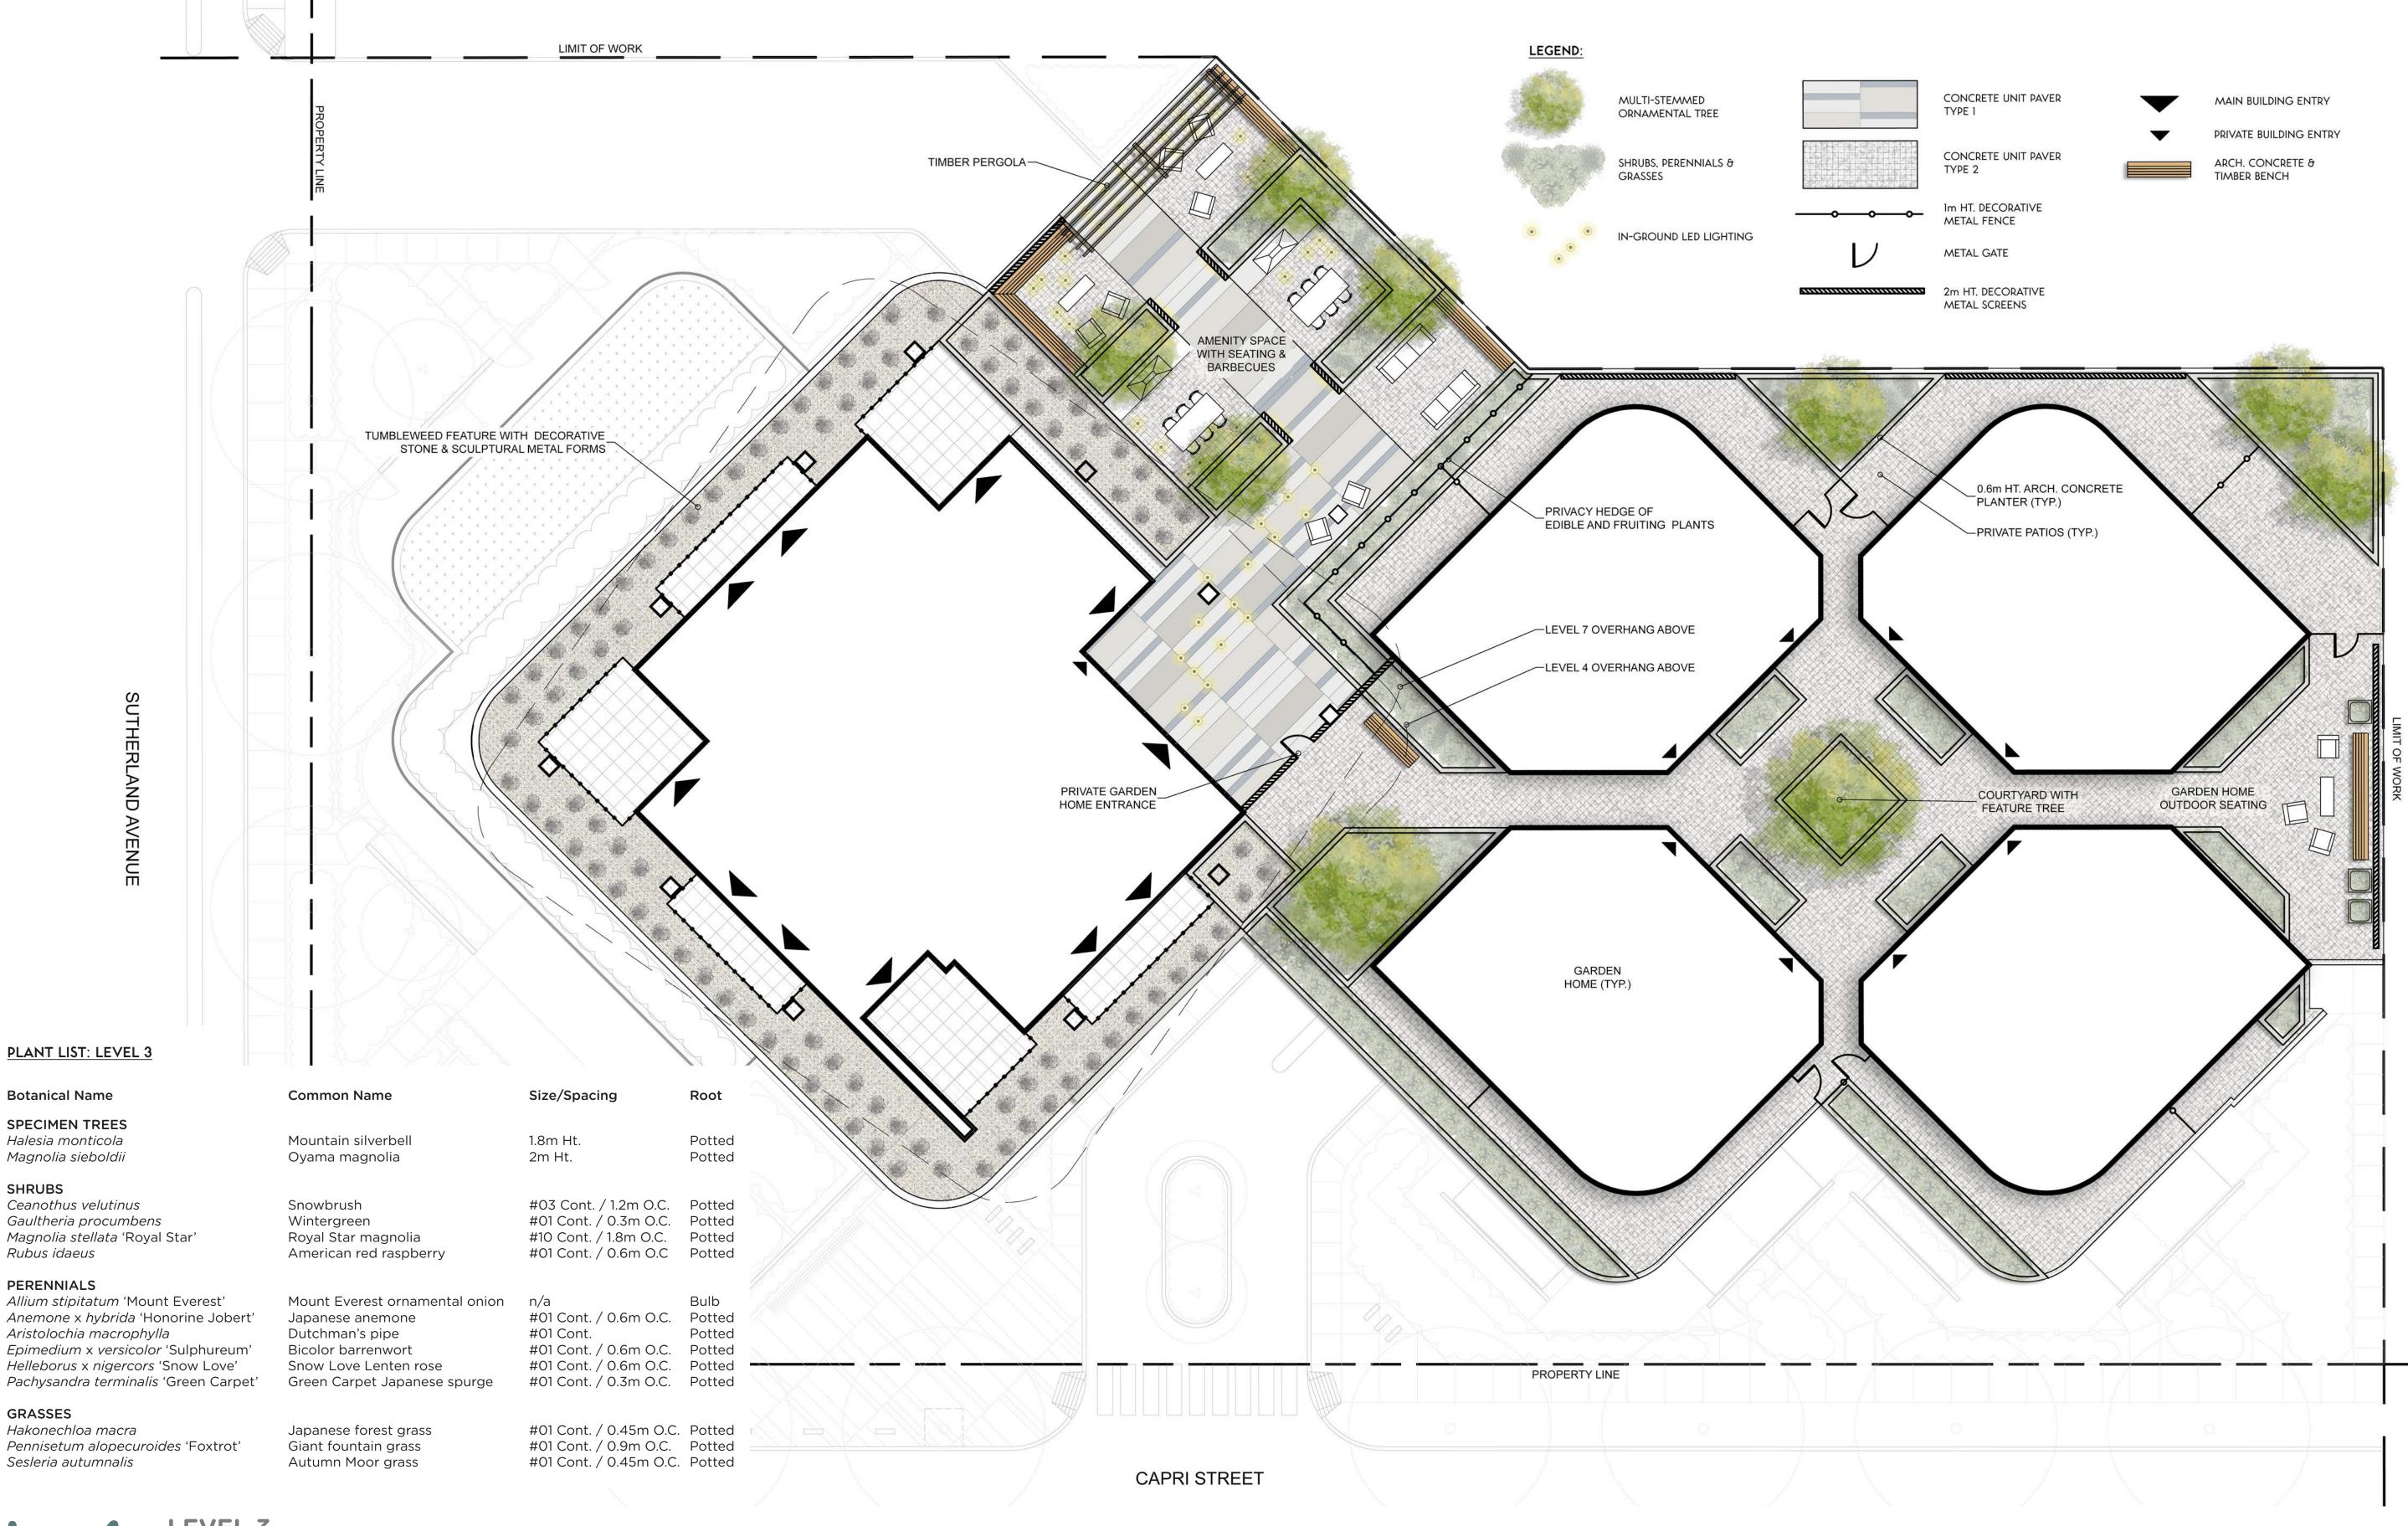

### LEVEL 3

PAVERS TYPE 1

PAVERS TYPE 2

TIMBER PERGOLA

OUTDOOR LIVING ROOMS LED PAVING FEATURE & ARCH. LIGHTING FEATURE FEATURE FLOWERING TREE

GARDEN HOME FACADE

CONCRETE PLANTERS

TUMBLEWEED ROOF FEATURE

### LEVEL 7

TUMBLEWEED ROOF FEATURE WITH DECORATIVE STONE