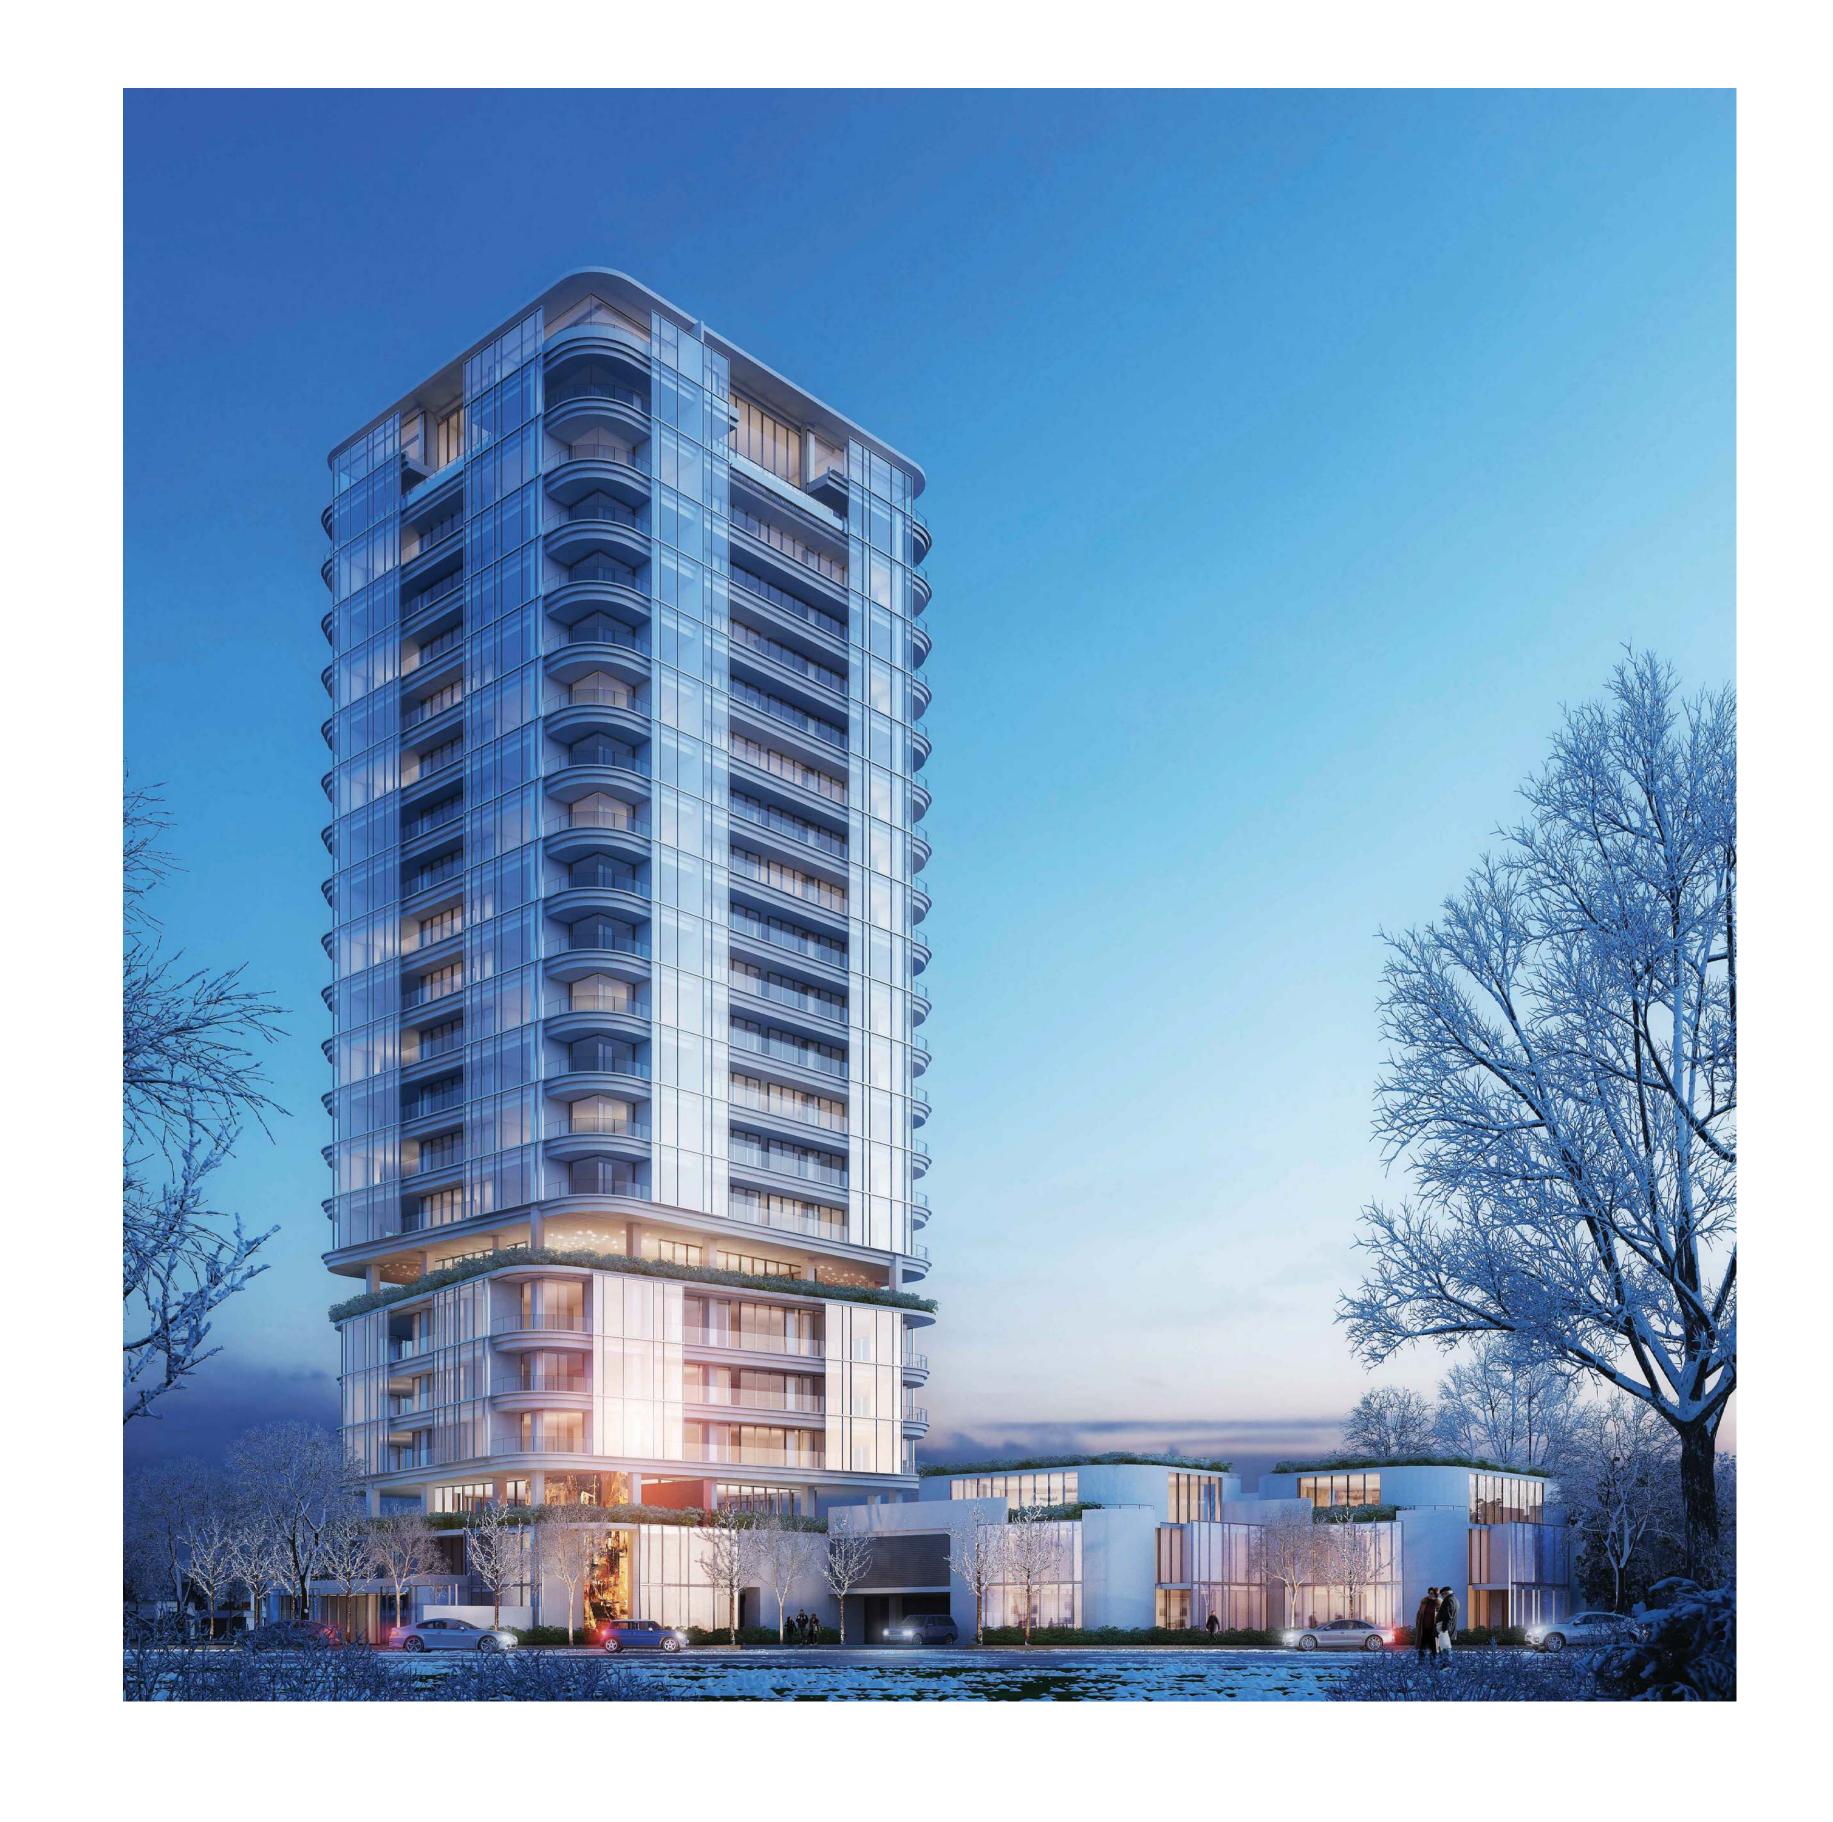

#### Design Rationale

Tower One, forms an integral part of the **Capri Centre re-development**, multi tower mixed use masterplan, a lifestyle community amenity for the city of Kelowna.

This first phase residential tower, located on the corner of Sutherland Avenue and Capri Street will be the cornerstone of this future development, while setting a new standard for high-rise living.

The architectural massing of this modern residential tower is divided into three stacked boxes which are then gently twisted to soften its volumetric impact to the existing streetscape. Each box is separated by generous residential amenities and green areas which enrich tenant living experiences. At street level, the building podium is carefully geometrically layered and stacked to equally soften the impact to visiting pedestrians and neighbors alike.

In an additional gracious gesture, the ground floor skin raps a transparent entrance lobby, exposing a street-level art wall and treeline walkway, all contributing to the neighboring public realm.

Deep balconies provide comfort and privacy to the lower floor apartments.

The tower's graceful form, elegant glazing solution and genuine sensitivity to it's environment will stand as a benchmark for landmark projects in the City of Kelowna.