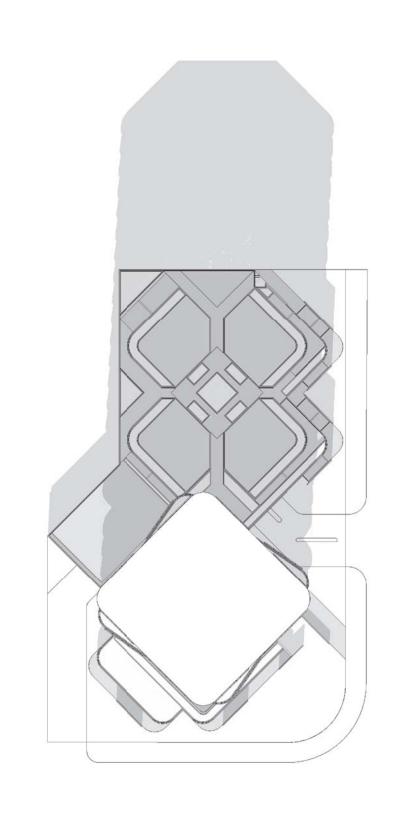

The architectural massing of this modern residential tower is divided into three stacked boxes which are then gently twisted to soften its volumetric impact to the existing streetscape. Each box is separated by generous residential amenities and green areas which enrich tenant living experiences. At street level, the building podium is carefully geometrically layered and stacked to equally soften the impact to visiting pedestrians and neighbors alike.

In an additional gracious gesture, the ground floor skin raps a transparent entrance lobby, exposing a street-level art wall and treeline walkway, all contributing to the neighboring public realm.

Deep balconies provide comfort and privacy to the lower floor apartments.

The tower's graceful form, elegant glazing solution and genuine sensitivity to it's environment will stand as a benchmark for landmark projects in the City of Kelowna.