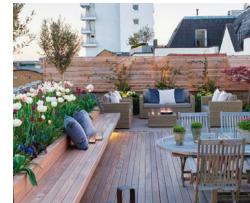

### LEVEL 3

PAVERS TYPE 1

PAVERS TYPE 2

TIMBER PERGOLA

OUTDOOR LIVING ROOMS LED PAVING FEATURE & ARCH. LIGHTING FEATURE FEATURE FLOWERING TREE

GARDEN HOME FACADE

CONCRETE PLANTERS

TUMBLEWEED ROOF FEATURE