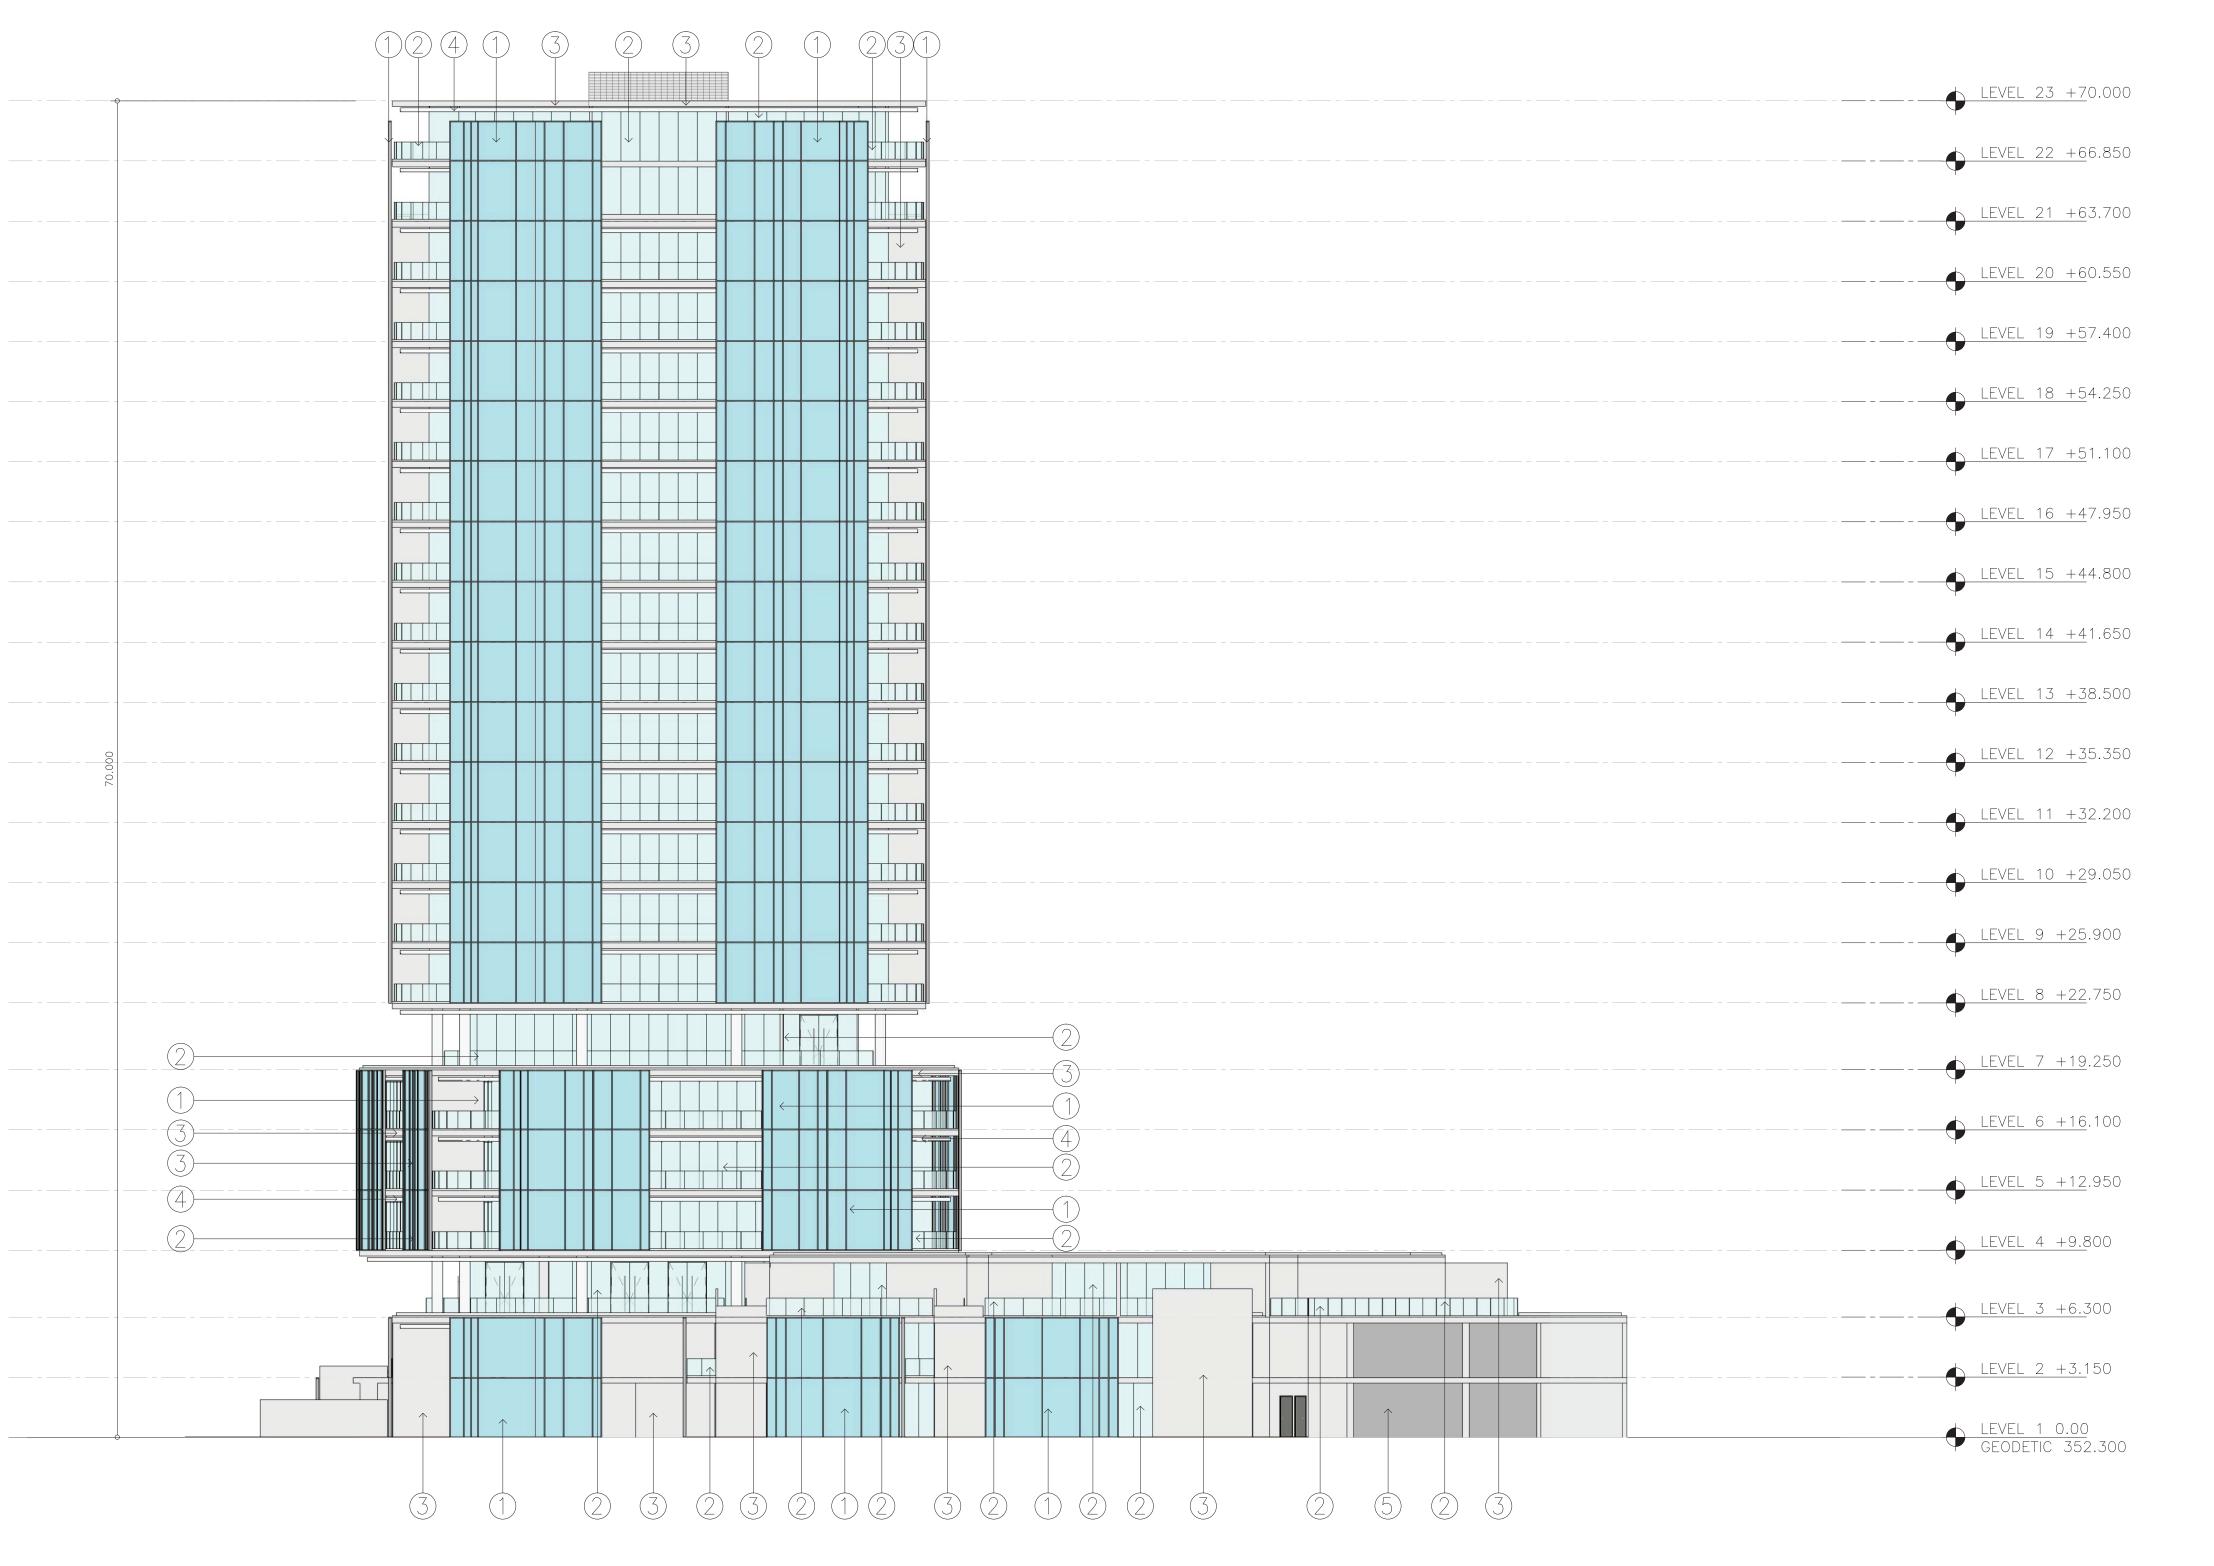

CONTENT ELEVATION NORTH WEST

> DIMENSION MTS
> LEVELS MTS 1:200

> > A - 05 - 103

16-01-04

1 TINTED GLAZING
WITH LIGHT SILVER
METALLIC POWDER
COAT ALUMINIUM
FRAME

② CLEAR GLAZING WITH MEDIUM GREY SILVER METALLIC POWDER COATED ALUMINIUM FRAME

4 FIBERCEMENT
PANELS WITH OFF
WHITE PAINTED
FINISH

5 ALUMINIUM LOUVER WITH MEDIUM GREY POWDER COAT FINISH

ROOF MATERIAL: RUBBERGARD ECO WHITE EPDM SOLAR REFLECTIVE INDEX = 73 MIN PROJECT

CAPRI PHASE I Kelowna, B.C.

residence

GENERAL NOTES:

1. THE DIMENSIONS RULE THE DRAWING.
2. ALL DIMENSIONS MUST BE VERIFIED IN SITE.
3. THE CONTRACTOR MUST VERIFY ALL DIMENSIONS AND CONDITIONS SHOWN ON THE DRAWINGS, NOTIFYING THE ARCHITECT OF ANY DISCREPANCY, OMISSION, IRREGUALRITY OR CONFLICTS RELATED TO THE PROJECT. THE JOB IN THE WORKING AREA, WILL BE SUSPENDED PU TO BE APPROVED BY THE RESPONSIBLE ARCHITECT.
4. THE PROJECT LEVELS INDICATED ARE RELATED TO THE TOP OF SLAB; FOR LEVELS AND DIMENSIONS VERIFY WITH CIVIL ENGINEERING.
5. FOR LEVELS AND STRUCTURAL ELEMENTS VERIFY WITH CIVIL ENGINEERING.