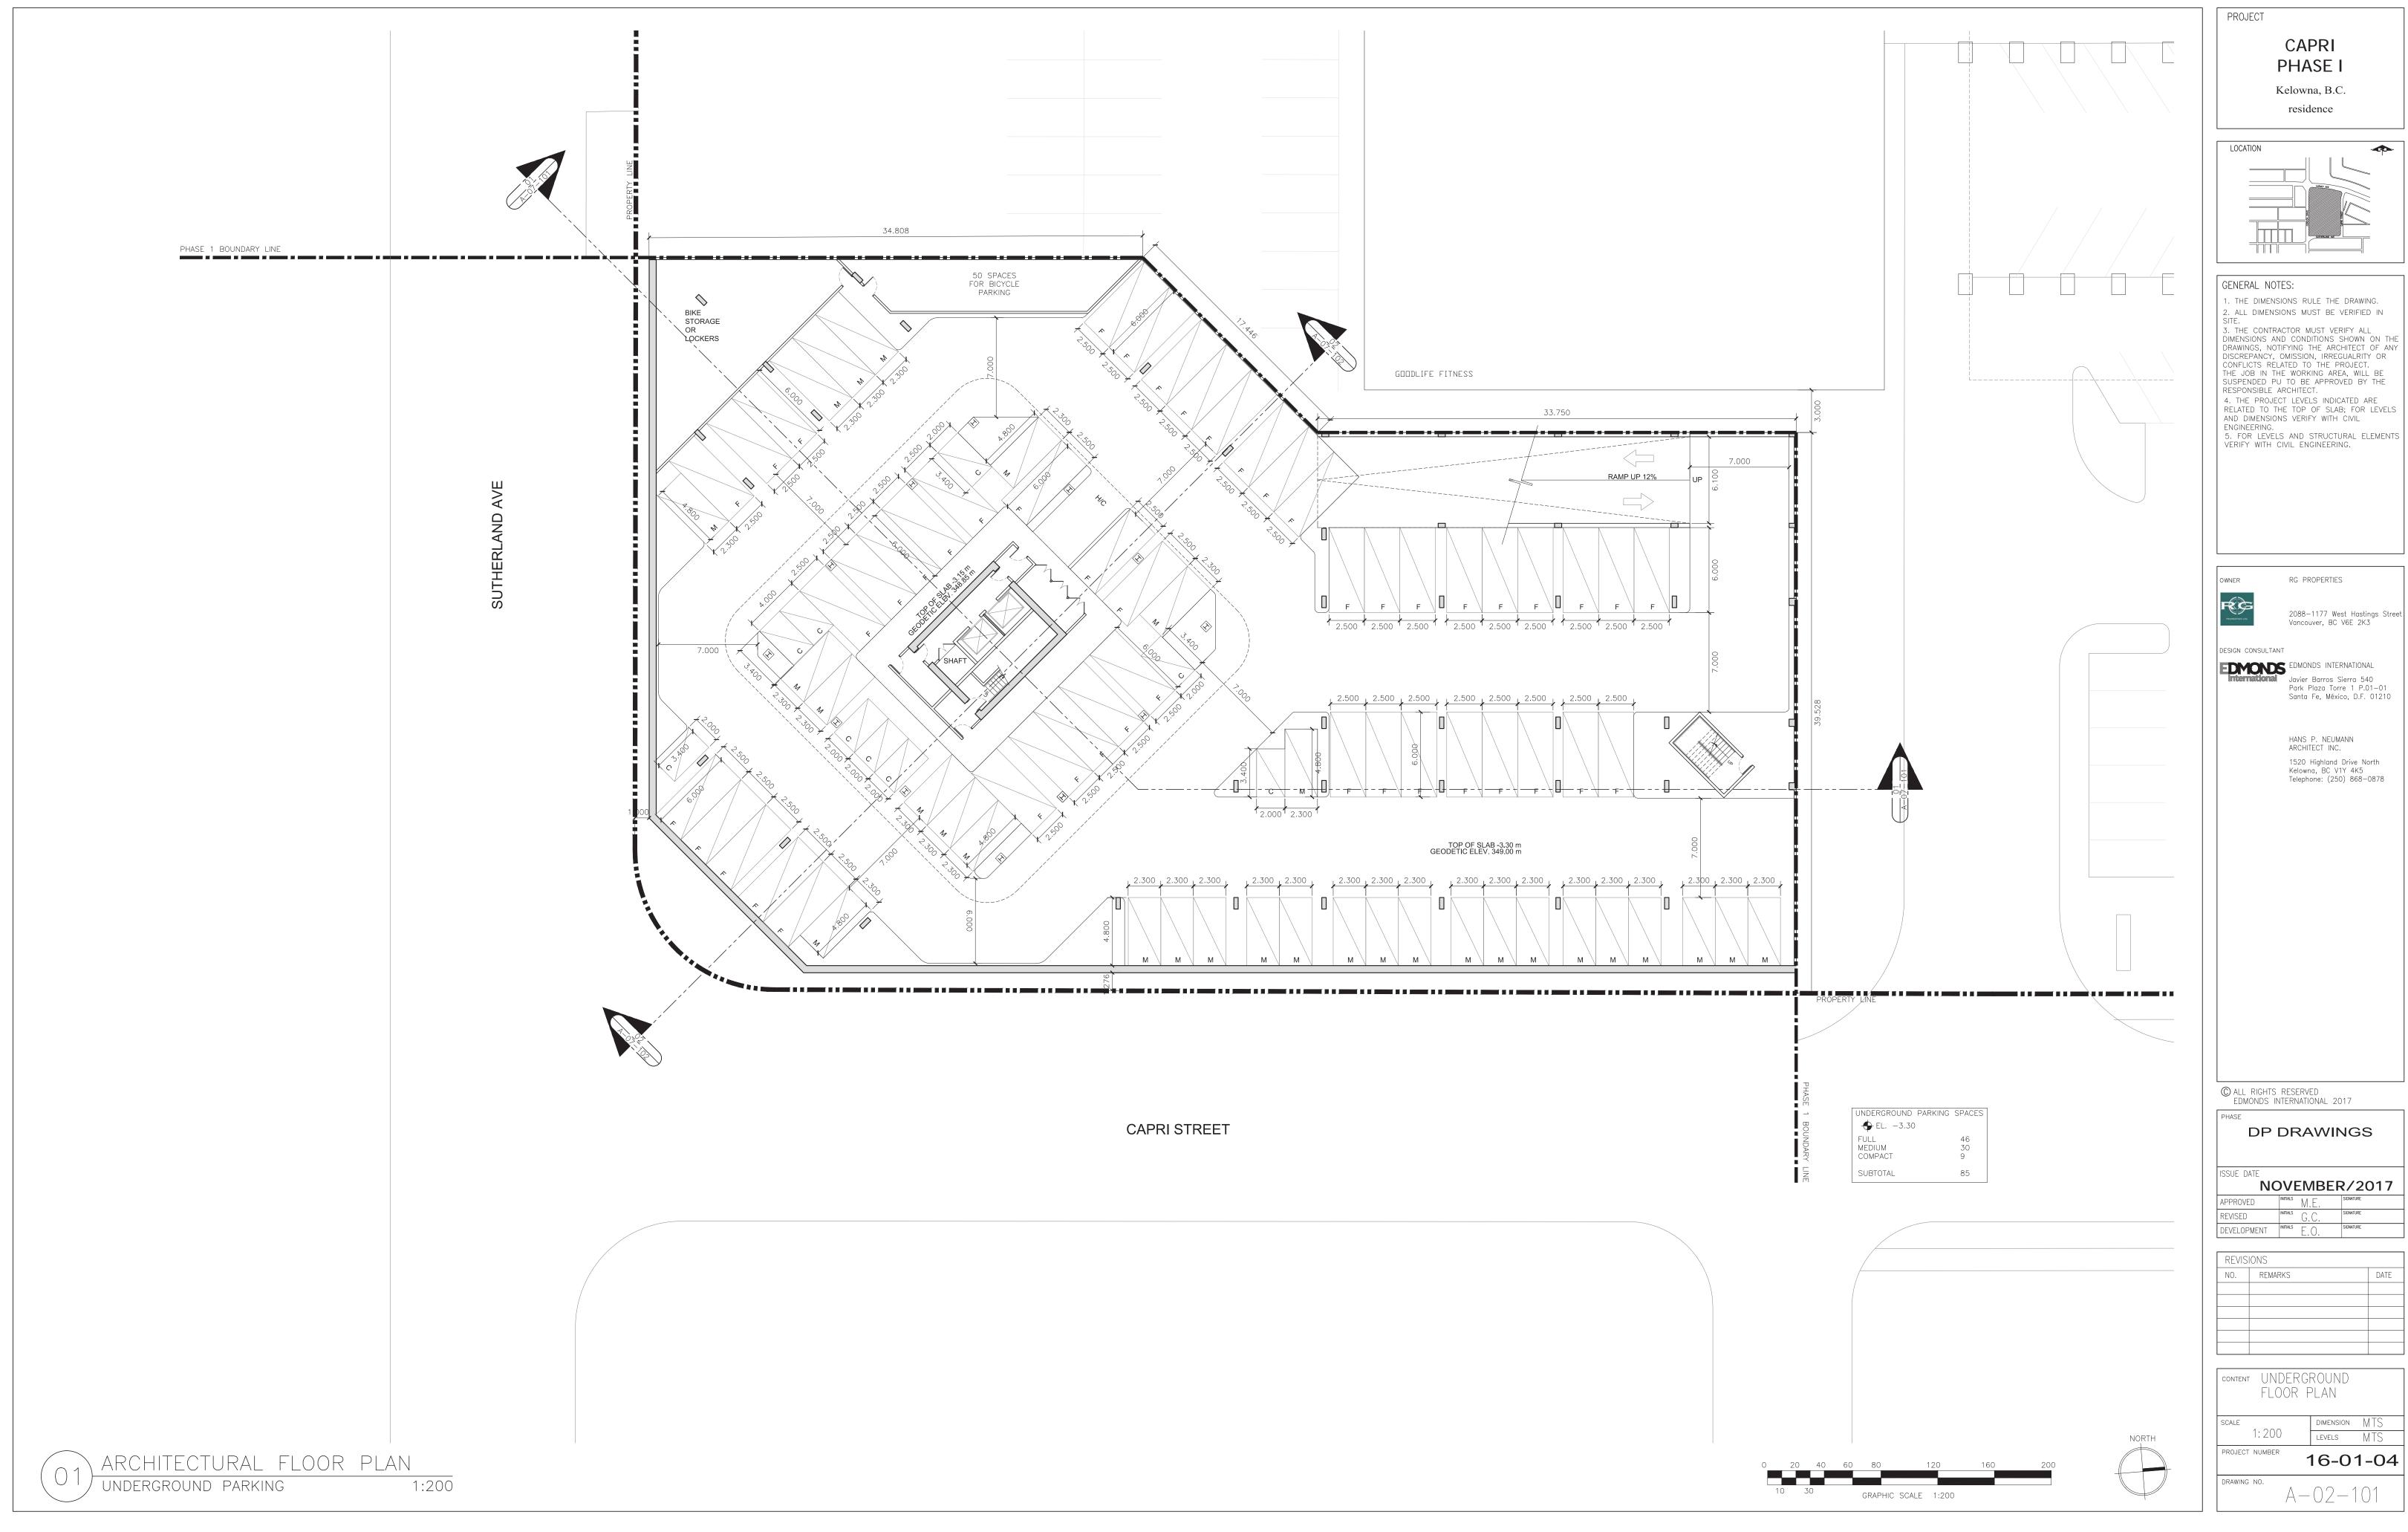

# CONTEXT PLAN

A.00.02

SITE PLAN

PROJECT

CAPRI PHASE I Kelowna, B.C. residence

2. ALL DIMENSIONS MUST BE VERIFIED IN SITE.

3. THE CONTRACTOR MUST VERIFY ALL
DIMENSIONS AND CONDITIONS SHOWN ON THE
DRAWINGS, NOTIFYING THE ARCHITECT OF ANY
DISCREPANCY, OMISSION, IRREGUALRITY OR
CONFLICTS RELATED TO THE PROJECT.
THE JOB IN THE WORKING AREA, WILL BE
SUSPENDED PU TO BE APPROVED BY THE
RESPONSIBLE ARCHITECT.

4. THE PROJECT LEVELS INDICATED ARE 4. THE PROJECT LEVELS INDICATED ARE RELATED TO THE TOP OF SLAB; FOR LEVELS AND DIMENSIONS VERIFY WITH CIVIL

ENGINEERING.

5. FOR LEVELS AND STRUCTURAL ELEMENTS VERIFY WITH CIVIL ENGINEERING.

RG PROPERTIES

2088-1177 West Hastings Stree Vancouver, BC V6E 2K3

EDMONDS EDMONDS INTERNATIONAL Javier Barros Sierra 540 Park Plaza Torre 1 P.01-01 Santa Fe, México, D.F. 01210

> HANS P. NEUMANN ARCHITECT INC. 1520 Highland Drive North Kelowna, BC V1Y 4K5 Telephone: (250) 868-0878

DP DRAWINGS

NOVEMBER/2017

SITE PLAN AND PHOTOGRAPHIES LEVELS MTS 16-01-04

A - 03

2088-1177 West Hastings Street Vancouver, BC V6E 2K3

16-01-04

1 TINTED GLAZING
WITH LIGHT SILVER
METALLIC POWDER
COAT ALUMINIUM
FRAME