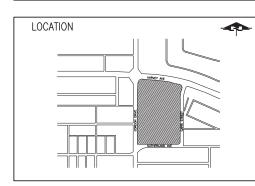

DP DRAWINGS

NOVEMBER/2017

SITE PLAN AND PHOTOGRAPHIES LEVELS MTS 16-01-04

A - 03

2088-1177 West Hastings Street Vancouver, BC V6E 2K3

16-01-04

1 TINTED GLAZING
WITH LIGHT SILVER
METALLIC POWDER
COAT ALUMINIUM
FRAME

2 CLEAR GLAZING WITH MEDIUM GREY SILVER METALLIC POWDER COATED ALUMINIUM FRAME

③ FIBERCEMENT PANELS WITH MEDIUM GREY SMOOTH RENDERED FINISH

4 FIBERCEMENT
PANELS WITH OFF
WHITE PAINTED
FINISH

5 ALUMINIUM LOUVER WITH MEDIUM GREY POWDER COAT FINISH

GRAPHIC SCALE 1:200

PROJECT

CAPRI PHASE I Kelowna, B.C. residence

GENERAL NOTES:

1. THE DIMENSIONS RULE THE DRAWING.
2. ALL DIMENSIONS MUST BE VERIFIED IN SITE.
3. THE CONTRACTOR MUST VERIFY ALL DIMENSIONS AND CONDITIONS SHOWN ON THE DRAWINGS, NOTIFYING THE ARCHITECT OF ANY DISCREPANCY, OMISSION, IRREGUALRITY OR CONFLICTS RELATED TO THE PROJECT. THE JOB IN THE WORKING AREA, WILL BE SUSPENDED PU TO BE APPROVED BY THE RESPONSIBLE ARCHITECT.
4. THE PROJECT LEVELS INDICATED ARE RELATED TO THE TOP OF SLAB; FOR LEVELS AND DIMENSIONS VERIFY WITH CIVIL ENGINEERING.
5. FOR LEVELS AND STRUCTURAL ELEMENTS VERIFY WITH CIVIL ENGINEERING.