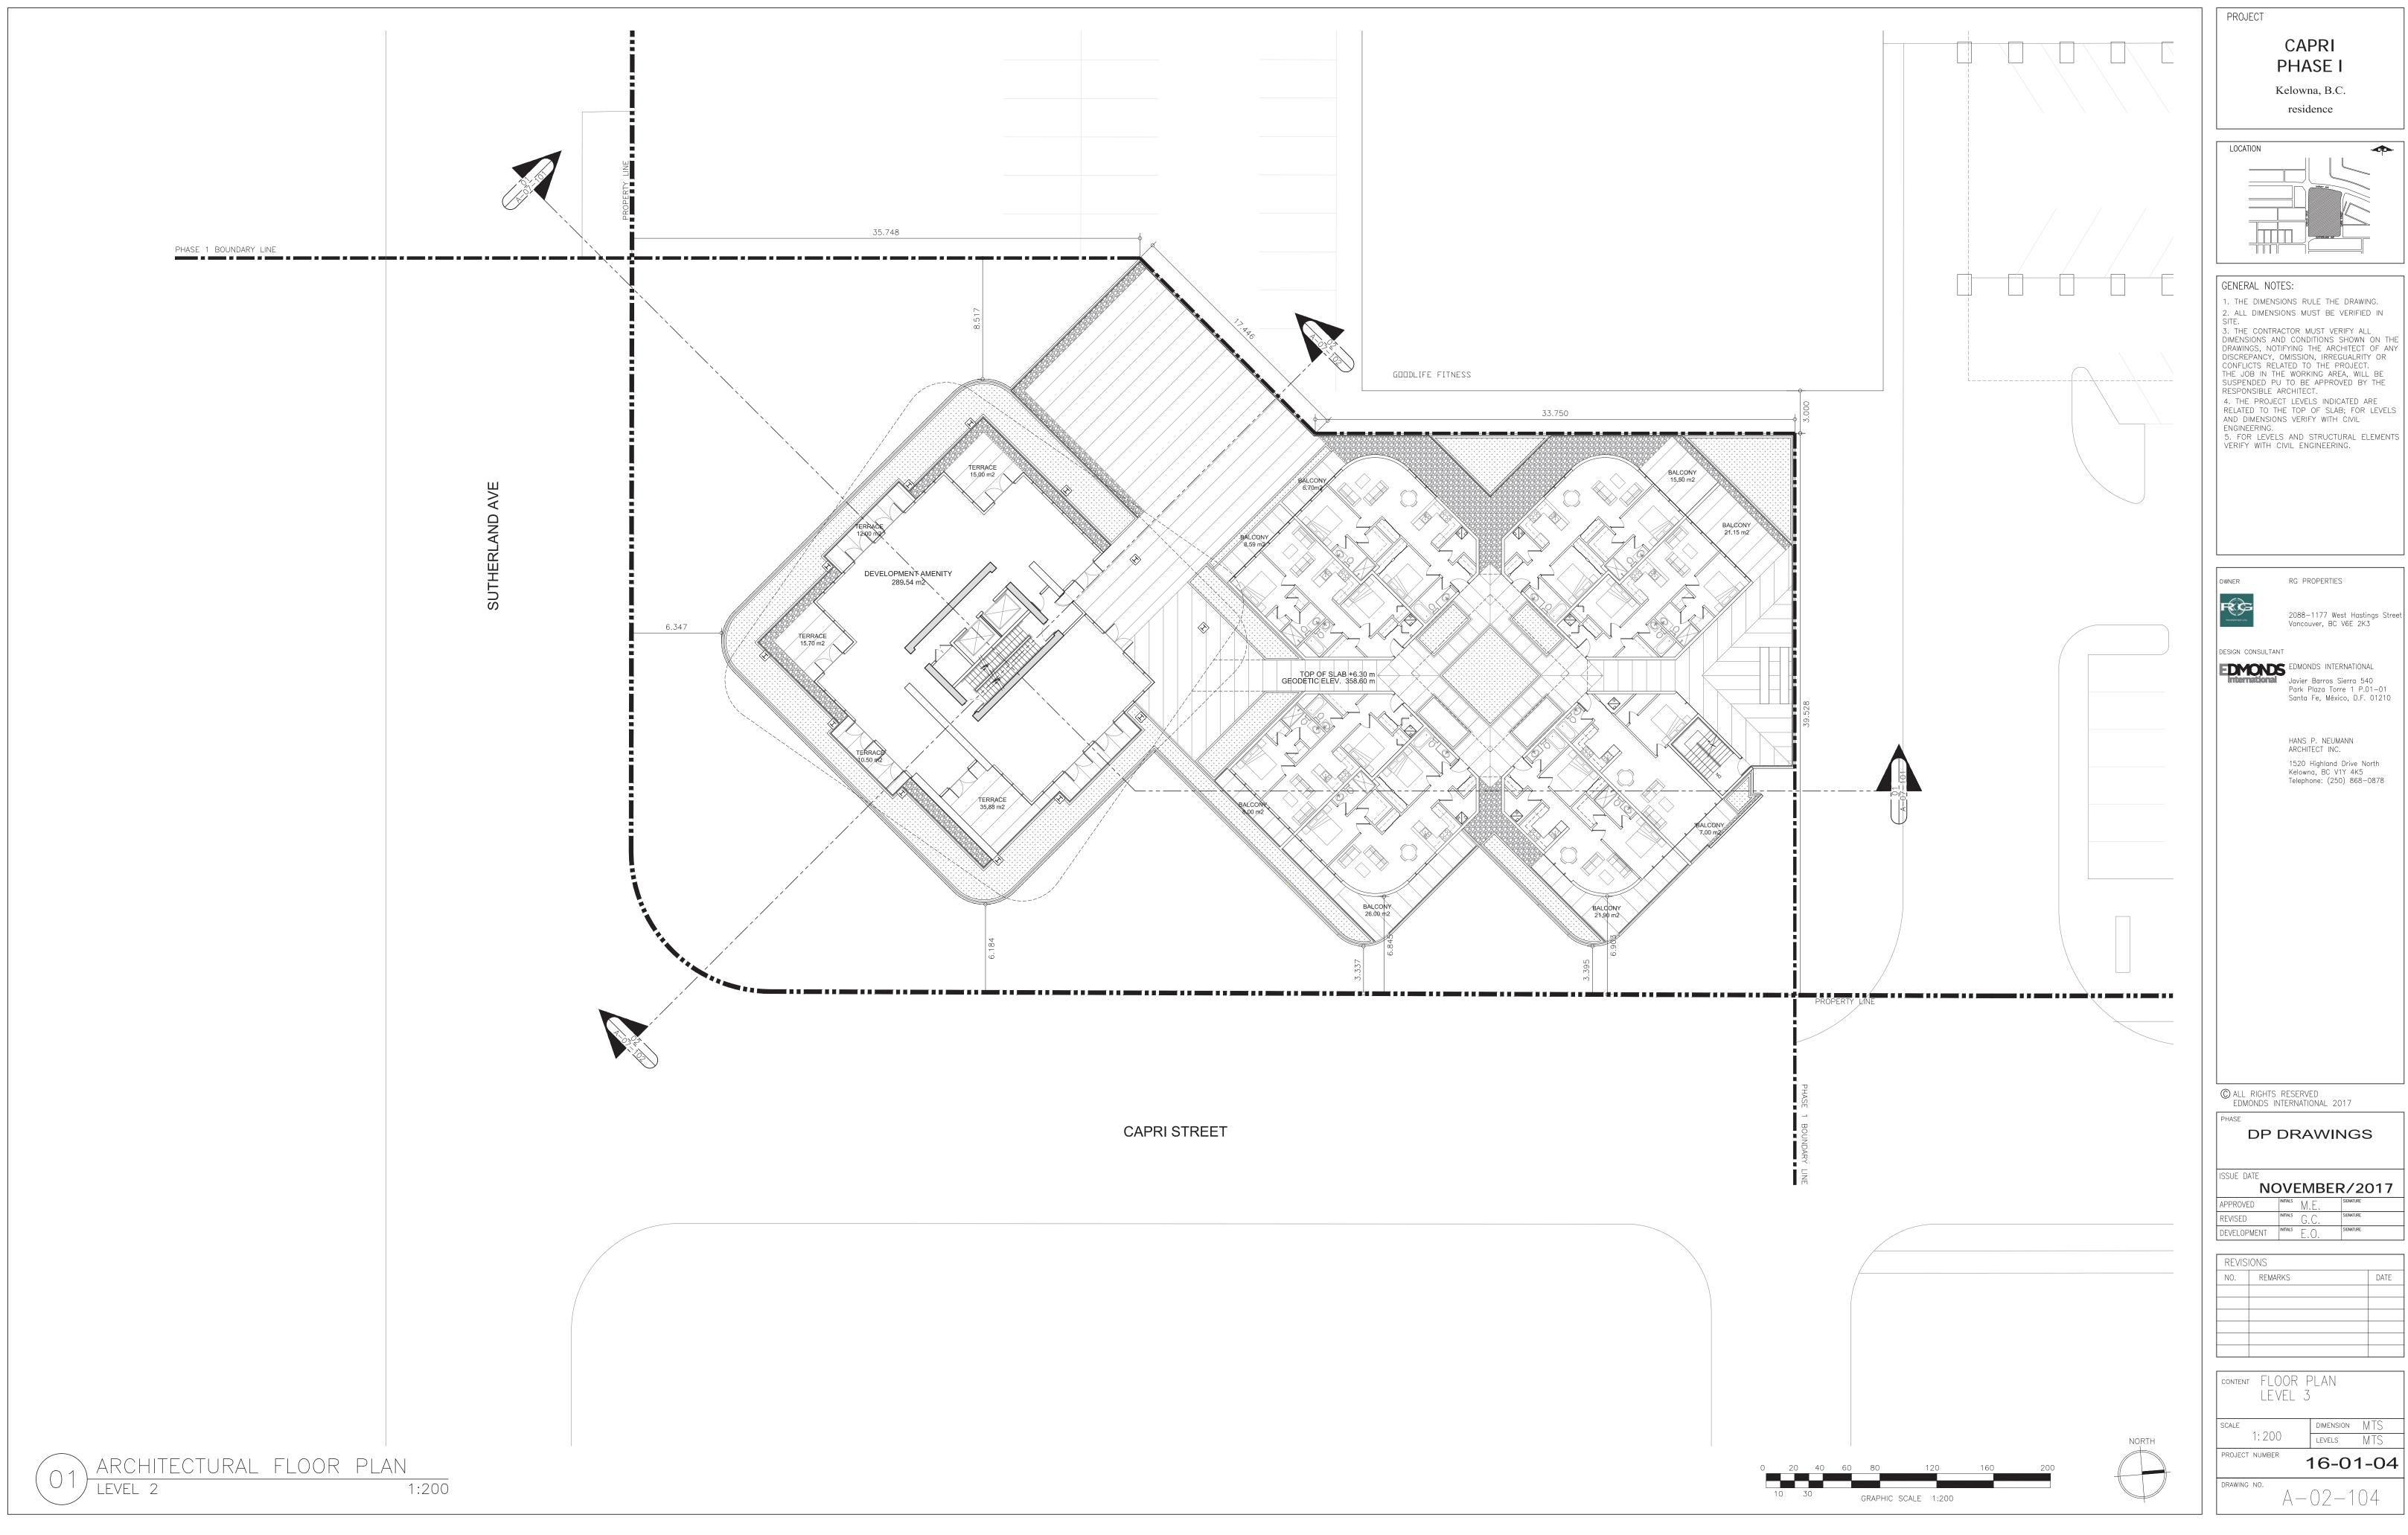

# CONTEXT PLAN

A.00.02

SITE PLAN

PROJECT

CAPRI PHASE I Kelowna, B.C. residence

2. ALL DIMENSIONS MUST BE VERIFIED IN SITE.

3. THE CONTRACTOR MUST VERIFY ALL
DIMENSIONS AND CONDITIONS SHOWN ON THE
DRAWINGS, NOTIFYING THE ARCHITECT OF ANY
DISCREPANCY, OMISSION, IRREGUALRITY OR
CONFLICTS RELATED TO THE PROJECT.
THE JOB IN THE WORKING AREA, WILL BE
SUSPENDED PU TO BE APPROVED BY THE
RESPONSIBLE ARCHITECT.

4. THE PROJECT LEVELS INDICATED ARE 4. THE PROJECT LEVELS INDICATED ARE RELATED TO THE TOP OF SLAB; FOR LEVELS AND DIMENSIONS VERIFY WITH CIVIL

ENGINEERING.

5. FOR LEVELS AND STRUCTURAL ELEMENTS VERIFY WITH CIVIL ENGINEERING.

RG PROPERTIES

2088-1177 West Hastings Stree Vancouver, BC V6E 2K3

EDMONDS EDMONDS INTERNATIONAL Javier Barros Sierra 540 Park Plaza Torre 1 P.01-01 Santa Fe, México, D.F. 01210

> HANS P. NEUMANN ARCHITECT INC. 1520 Highland Drive North Kelowna, BC V1Y 4K5 Telephone: (250) 868-0878

DP DRAWINGS

NOVEMBER/2017

SITE PLAN AND PHOTOGRAPHIES LEVELS MTS 16-01-04

A - 03

2088-1177 West Hastings Street Vancouver, BC V6E 2K3

16-01-04

1 TINTED GLAZING
WITH LIGHT SILVER
METALLIC POWDER
COAT ALUMINIUM
FRAME