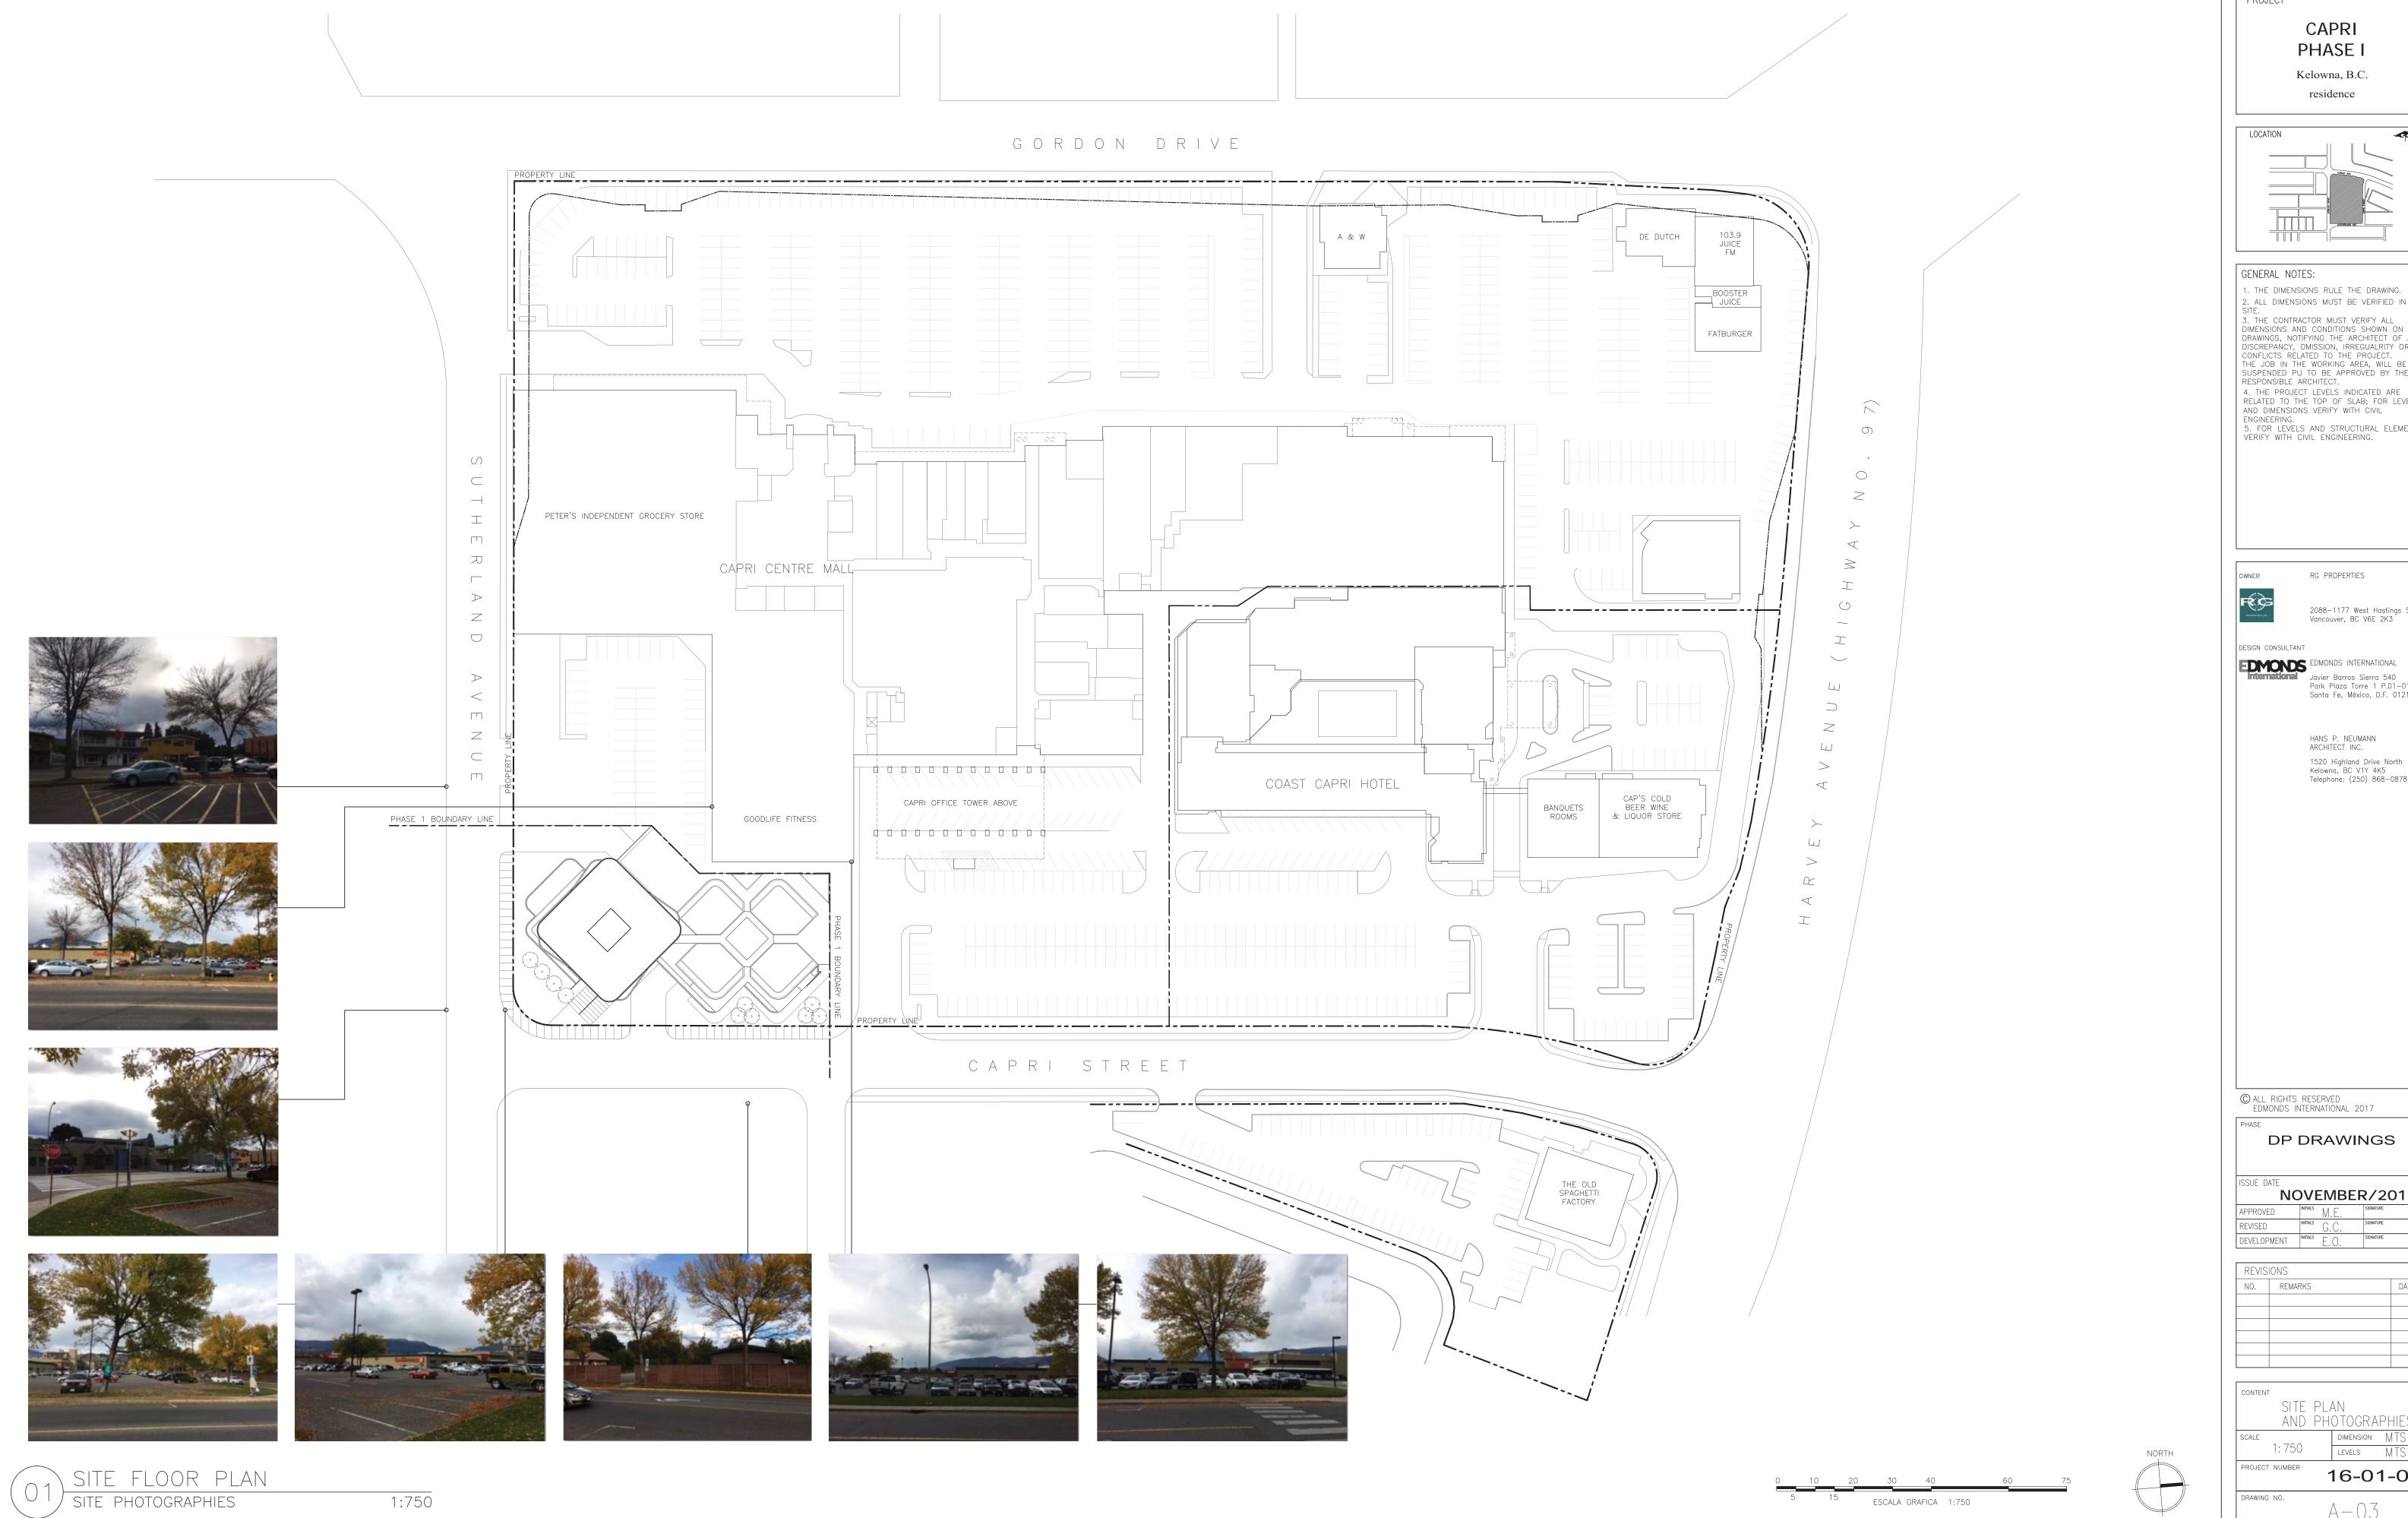

# CONTEXT PLAN

A.00.02

SITE PLAN

PROJECT

CAPRI PHASE I Kelowna, B.C. residence

2. ALL DIMENSIONS MUST BE VERIFIED IN SITE.

3. THE CONTRACTOR MUST VERIFY ALL
DIMENSIONS AND CONDITIONS SHOWN ON THE
DRAWINGS, NOTIFYING THE ARCHITECT OF ANY
DISCREPANCY, OMISSION, IRREGUALRITY OR
CONFLICTS RELATED TO THE PROJECT.
THE JOB IN THE WORKING AREA, WILL BE
SUSPENDED PU TO BE APPROVED BY THE
RESPONSIBLE ARCHITECT.

4. THE PROJECT LEVELS INDICATED ARE 4. THE PROJECT LEVELS INDICATED ARE RELATED TO THE TOP OF SLAB; FOR LEVELS AND DIMENSIONS VERIFY WITH CIVIL

ENGINEERING.

5. FOR LEVELS AND STRUCTURAL ELEMENTS VERIFY WITH CIVIL ENGINEERING.

RG PROPERTIES

2088-1177 West Hastings Stree Vancouver, BC V6E 2K3

EDMONDS EDMONDS INTERNATIONAL Javier Barros Sierra 540 Park Plaza Torre 1 P.01-01 Santa Fe, México, D.F. 01210

> HANS P. NEUMANN ARCHITECT INC. 1520 Highland Drive North Kelowna, BC V1Y 4K5 Telephone: (250) 868-0878

DP DRAWINGS

NOVEMBER/2017

SITE PLAN AND PHOTOGRAPHIES LEVELS MTS 16-01-04

A - 03

2088-1177 West Hastings Street Vancouver, BC V6E 2K3

16-01-04

1 TINTED GLAZING
WITH LIGHT SILVER
METALLIC POWDER
COAT ALUMINIUM
FRAME