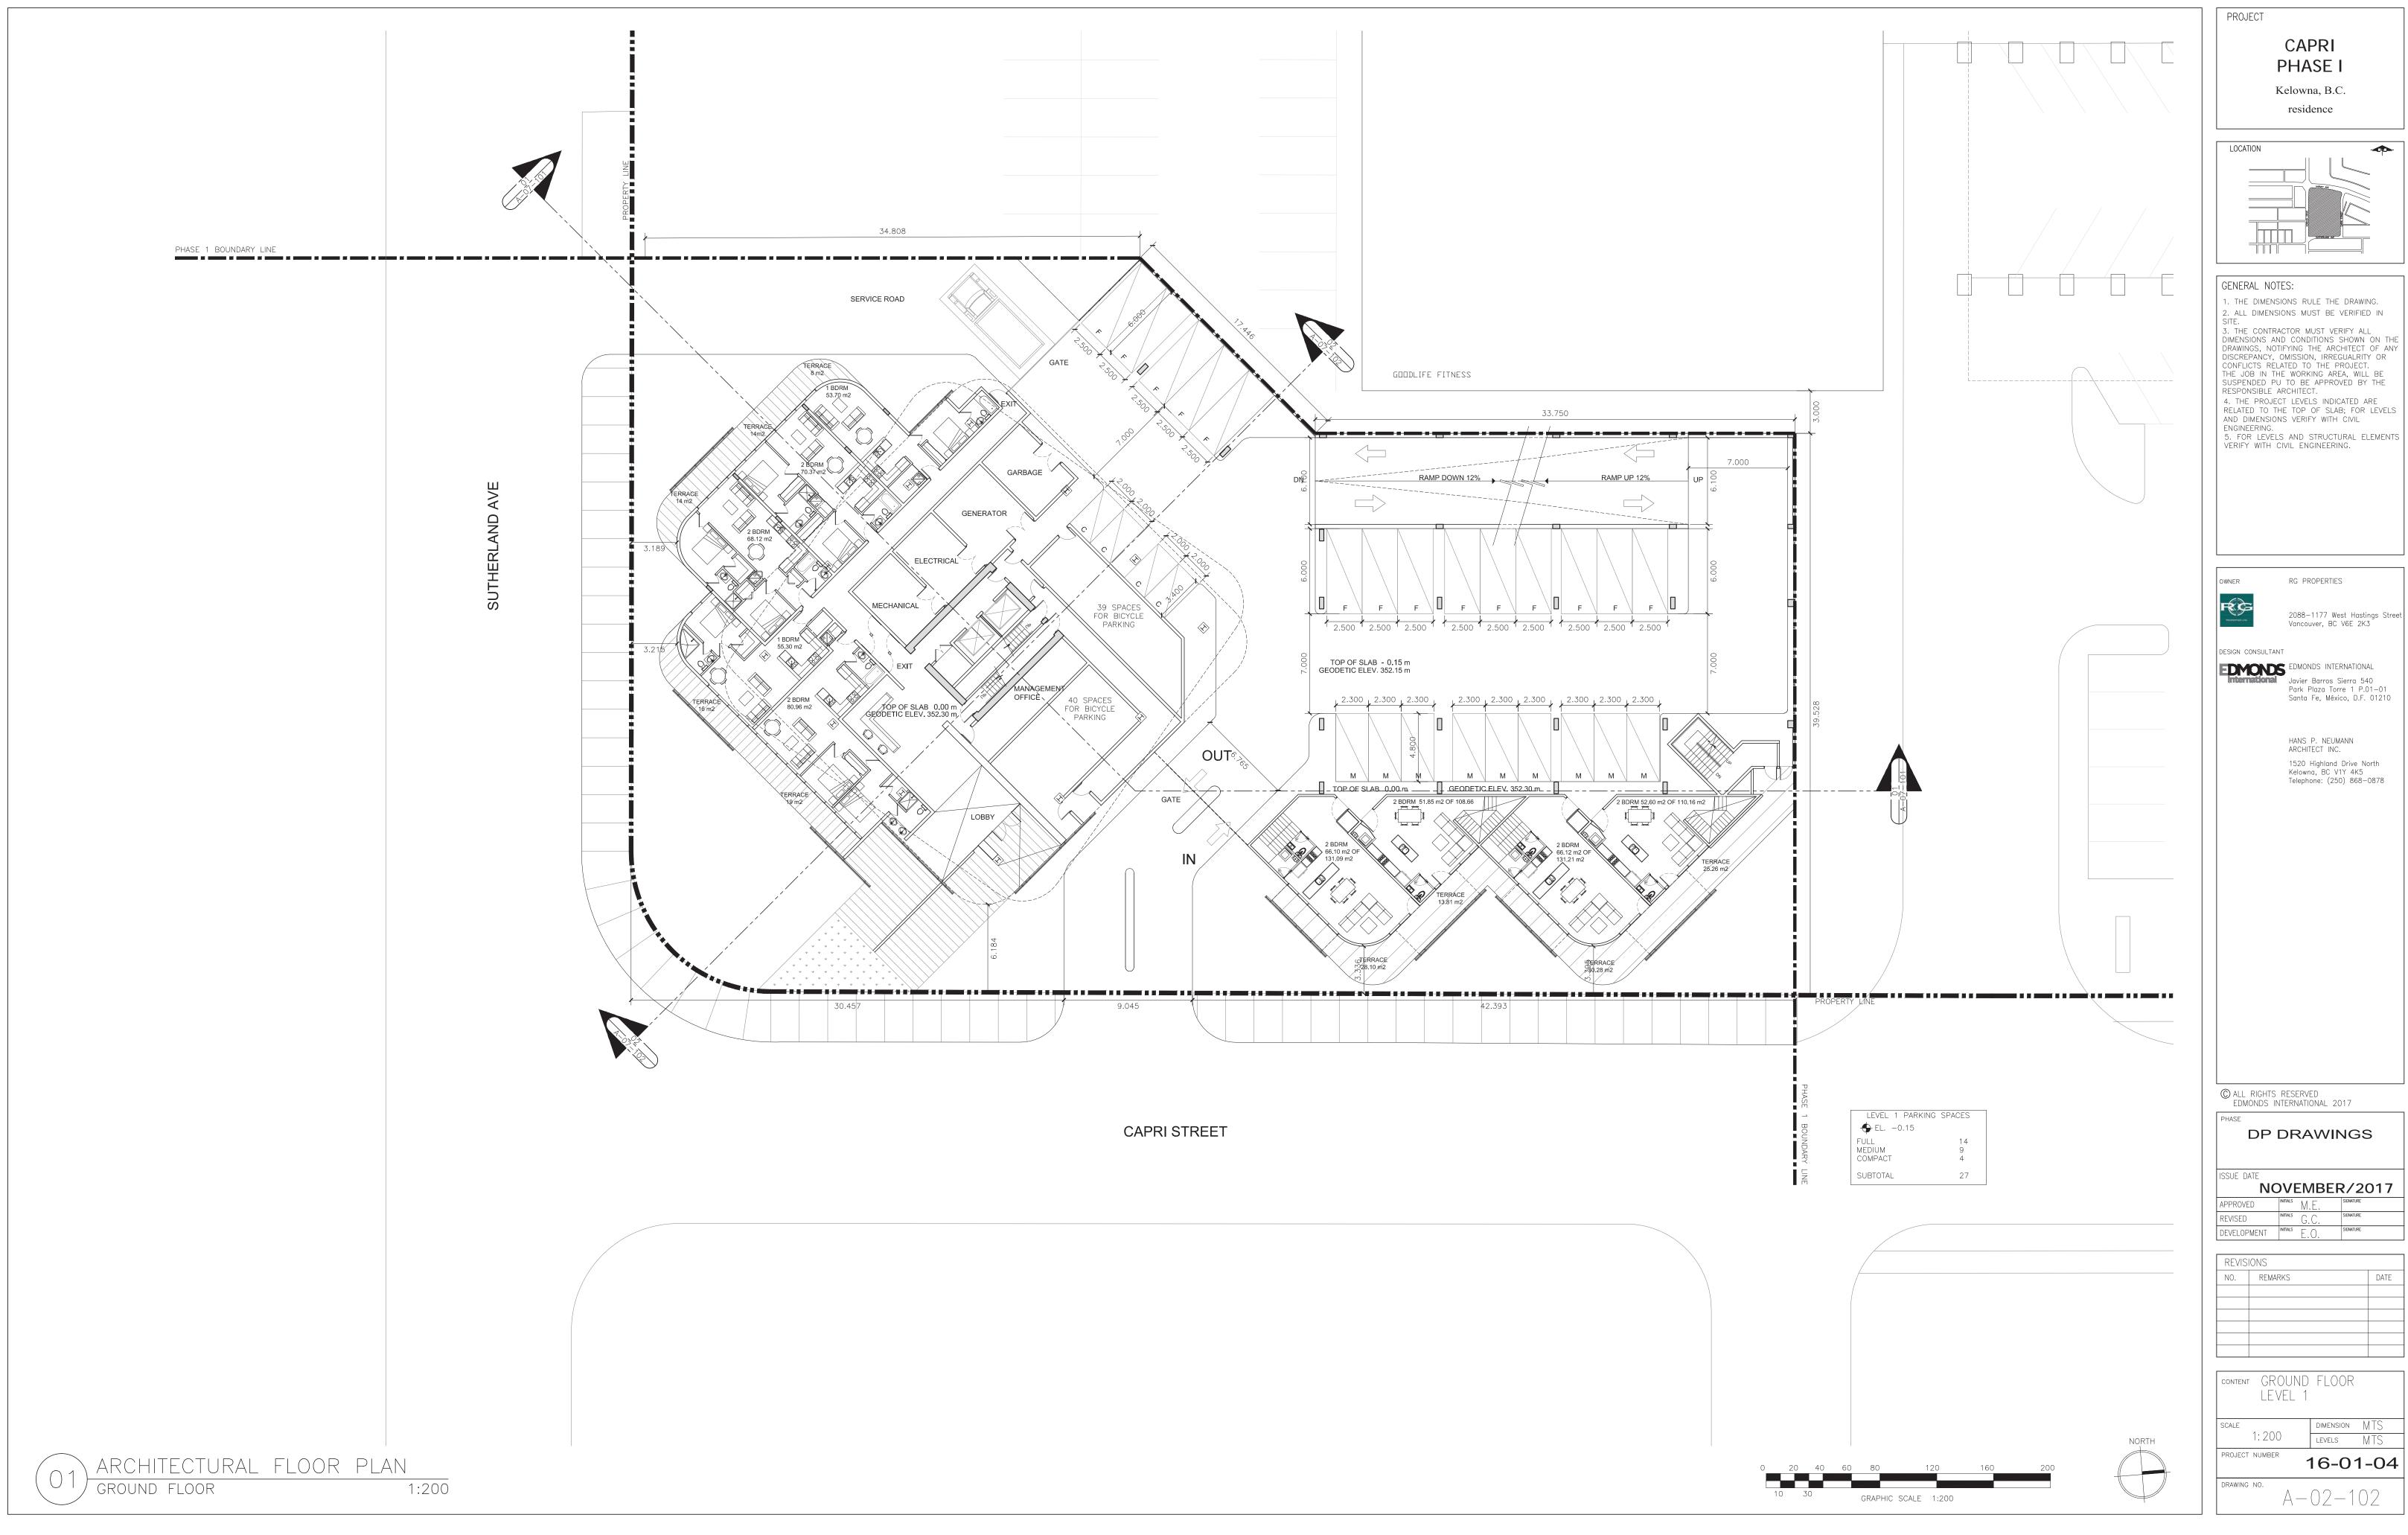

# CONTEXT PLAN

A.00.02

SITE PLAN

PROJECT

CAPRI PHASE I Kelowna, B.C. residence

2. ALL DIMENSIONS MUST BE VERIFIED IN SITE.

3. THE CONTRACTOR MUST VERIFY ALL
DIMENSIONS AND CONDITIONS SHOWN ON THE
DRAWINGS, NOTIFYING THE ARCHITECT OF ANY
DISCREPANCY, OMISSION, IRREGUALRITY OR
CONFLICTS RELATED TO THE PROJECT.
THE JOB IN THE WORKING AREA, WILL BE
SUSPENDED PU TO BE APPROVED BY THE
RESPONSIBLE ARCHITECT.

4. THE PROJECT LEVELS INDICATED ARE 4. THE PROJECT LEVELS INDICATED ARE RELATED TO THE TOP OF SLAB; FOR LEVELS AND DIMENSIONS VERIFY WITH CIVIL

ENGINEERING.

5. FOR LEVELS AND STRUCTURAL ELEMENTS VERIFY WITH CIVIL ENGINEERING.

RG PROPERTIES

2088-1177 West Hastings Stree Vancouver, BC V6E 2K3

EDMONDS EDMONDS INTERNATIONAL Javier Barros Sierra 540 Park Plaza Torre 1 P.01-01 Santa Fe, México, D.F. 01210

> HANS P. NEUMANN ARCHITECT INC. 1520 Highland Drive North Kelowna, BC V1Y 4K5 Telephone: (250) 868-0878

DP DRAWINGS

NOVEMBER/2017

SITE PLAN AND PHOTOGRAPHIES LEVELS MTS 16-01-04

A - 03

2088-1177 West Hastings Street Vancouver, BC V6E 2K3

16-01-04

1 TINTED GLAZING
WITH LIGHT SILVER
METALLIC POWDER
COAT ALUMINIUM
FRAME