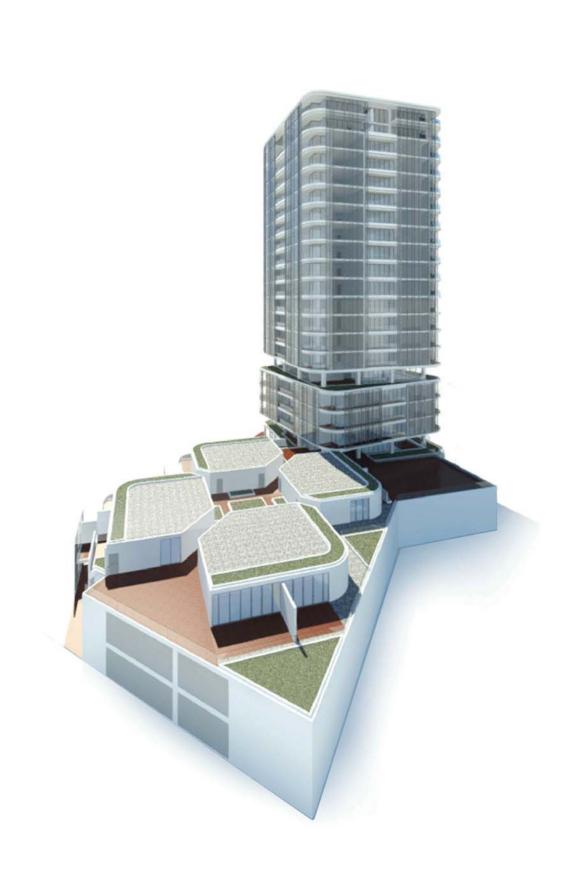

#### Design Rationale

Tower One, forms an integral part of the **Capri Centre re-development**, multi tower mixed use masterplan, a lifestyle community amenity for the city of Kelowna.

This first phase residential tower, located on the corner of Sutherland Avenue and Capri Street will be the cornerstone of this future development, while setting a new standard for high-rise living.

The architectural massing of this modern residential tower is divided into three stacked boxes which are then gently twisted to soften its volumetric impact to the existing streetscape. Each box is separated by generous residential amenities and green areas which enrich tenant living experiences. At street level, the building podium is carefully geometrically layered and stacked to equally soften the impact to visiting pedestrians and neighbors alike.

In an additional gracious gesture, the ground floor skin raps a transparent entrance lobby, exposing a street-level art wall and treeline walkway, all contributing to the neighboring public realm.

Deep balconies provide comfort and privacy to the lower floor apartments.

The tower's graceful form, elegant glazing solution and genuine sensitivity to it's environment will stand as a benchmark for landmark projects in the City of Kelowna.