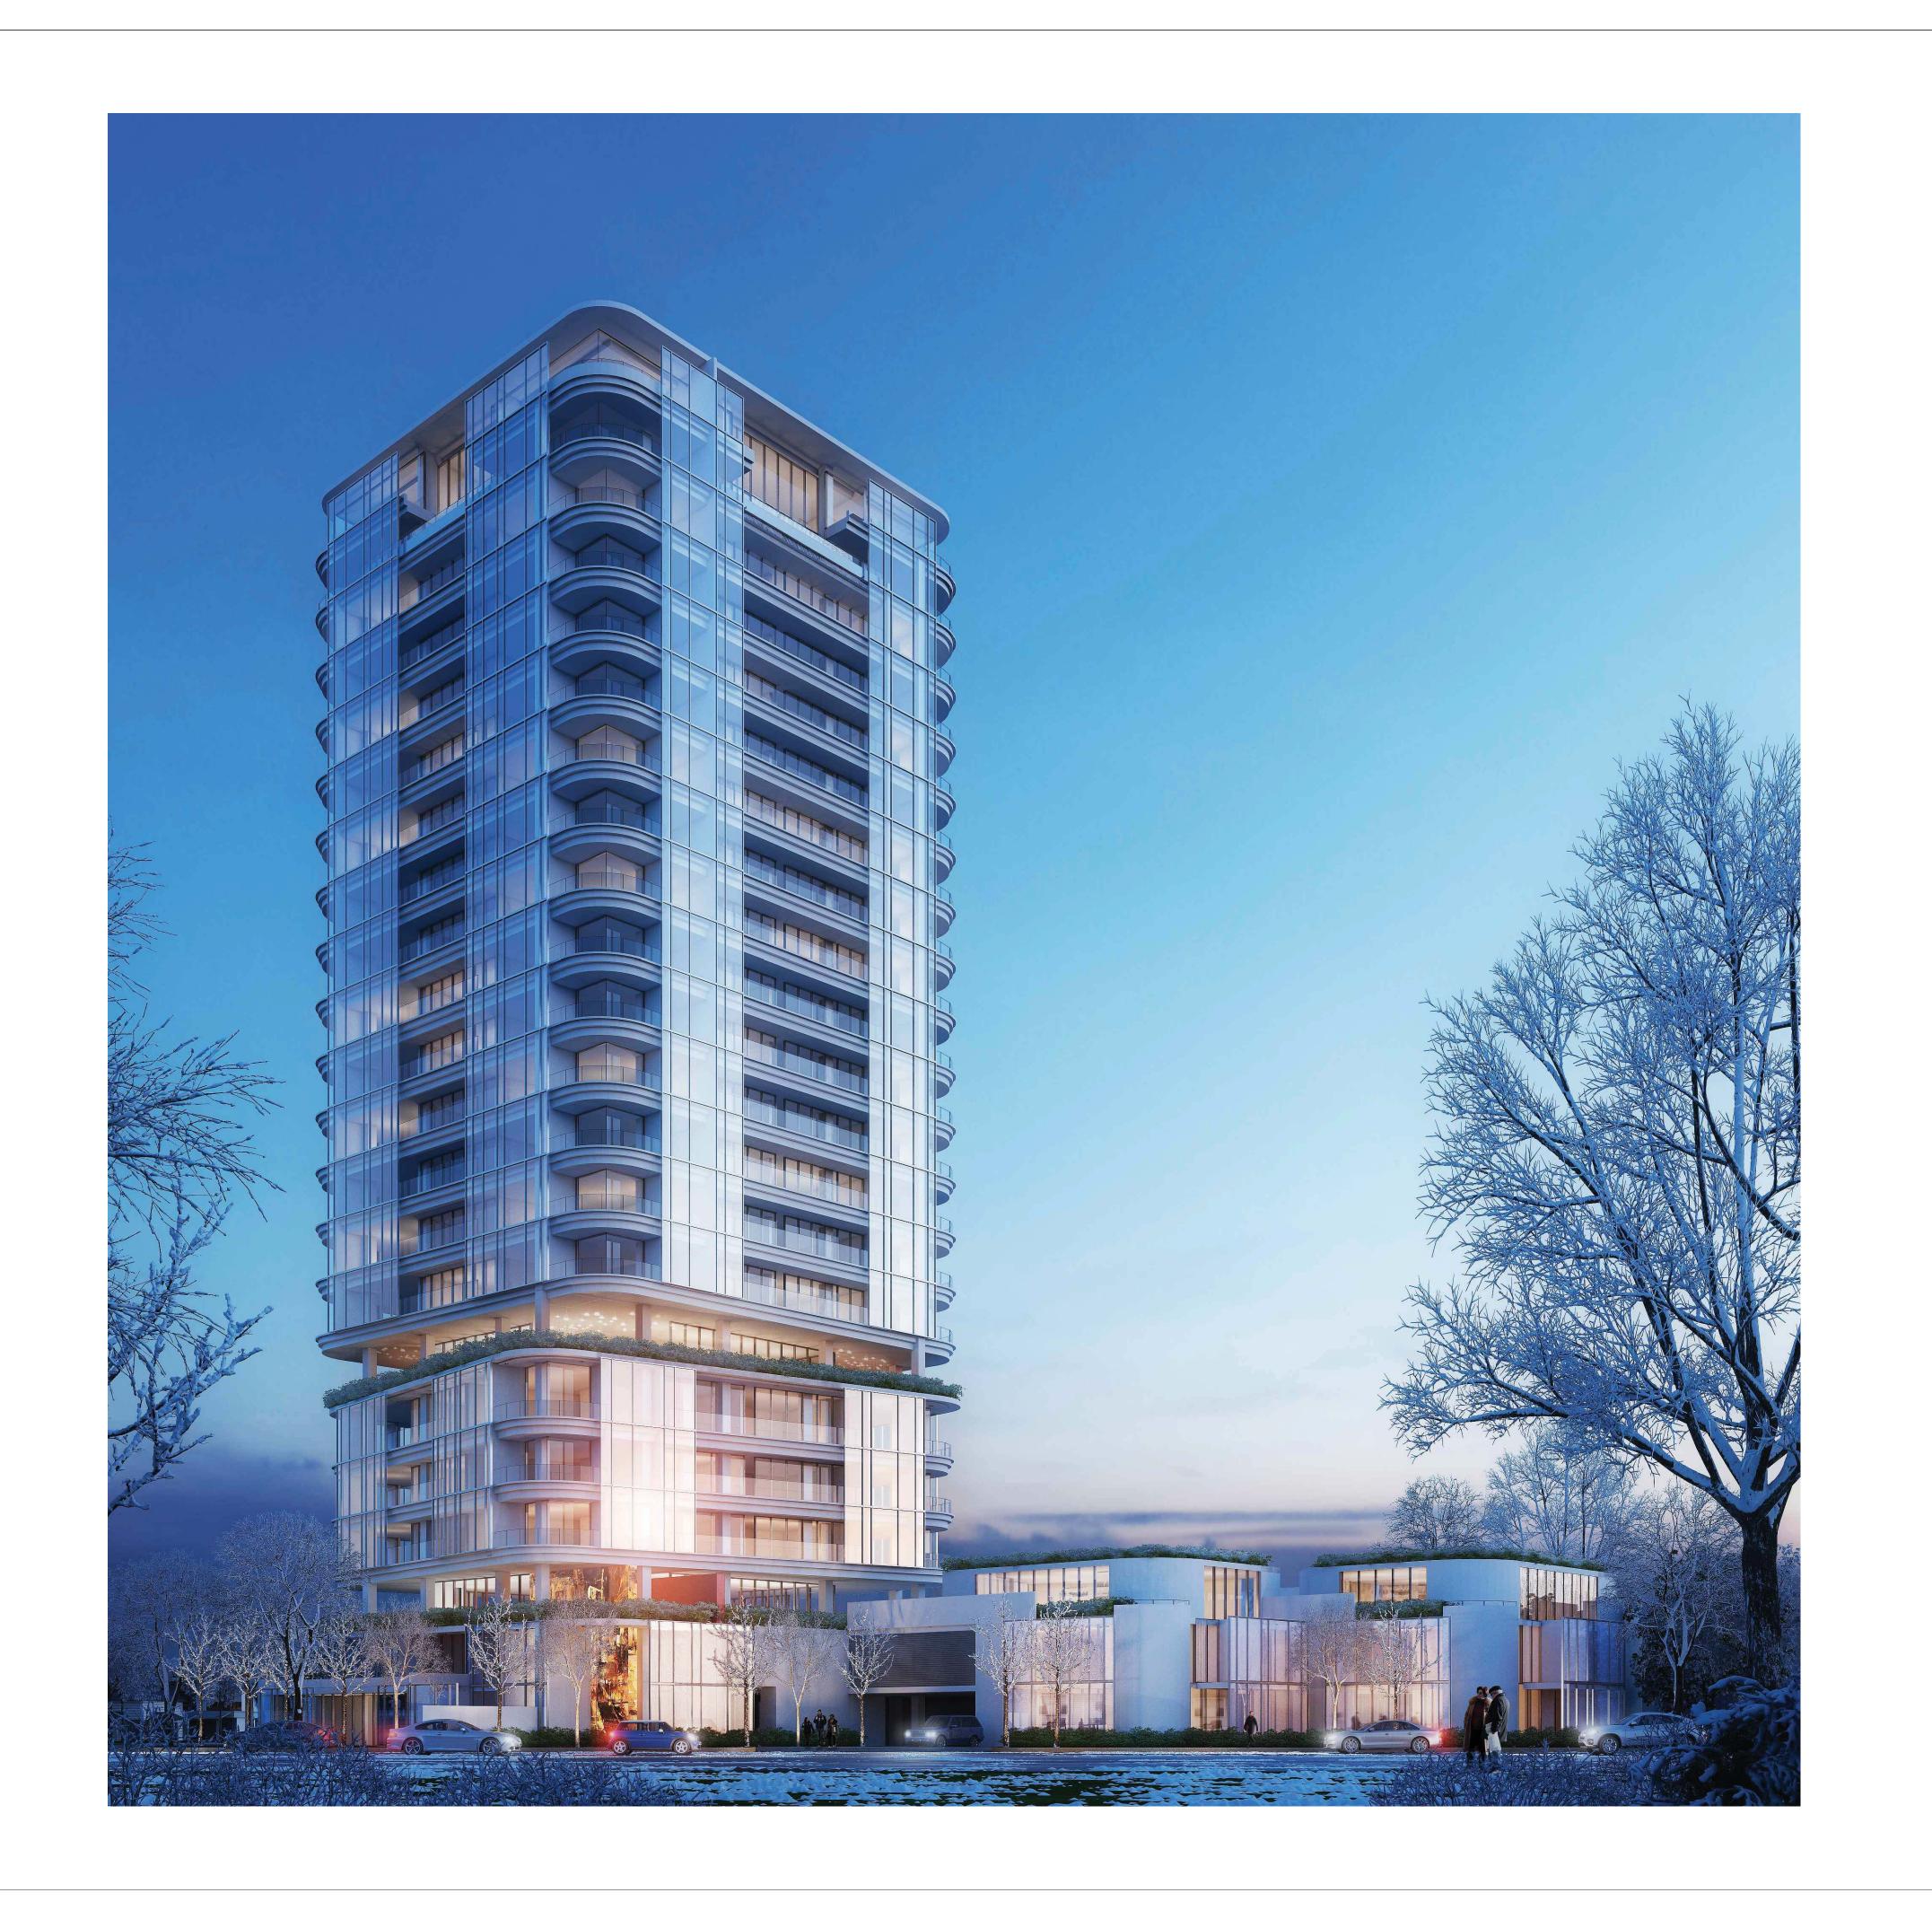

#### Design Rationale

Tower One, forms an integral part of the **Capri Centre re-development**, multi tower mixed use masterplan, a lifestyle community amenity for the city of Kelowna.

This first phase residential tower, located on the corner of Sutherland Avenue and Capri Street will be the cornerstone of this future development, while setting a new standard for high-rise living.

The architectural massing of this modern residential tower is divided into three stacked boxes which are then gently twisted to soften its volumetric impact to the existing streetscape. Each box is separated by generous residential amenities and green areas which enrich tenant living experiences. At street level, the building podium is carefully geometrically layered and stacked to equally soften the impact to visiting pedestrians and neighbors alike.

In an additional gracious gesture, the ground floor skin raps a transparent entrance lobby, exposing a street-level art wall and treeline walkway, all contributing to the neighboring public realm.

Deep balconies provide comfort and privacy to the lower floor apartments.

The tower's graceful form, elegant glazing solution and genuine sensitivity to it's environment will stand as a benchmark for landmark projects in the City of Kelowna.