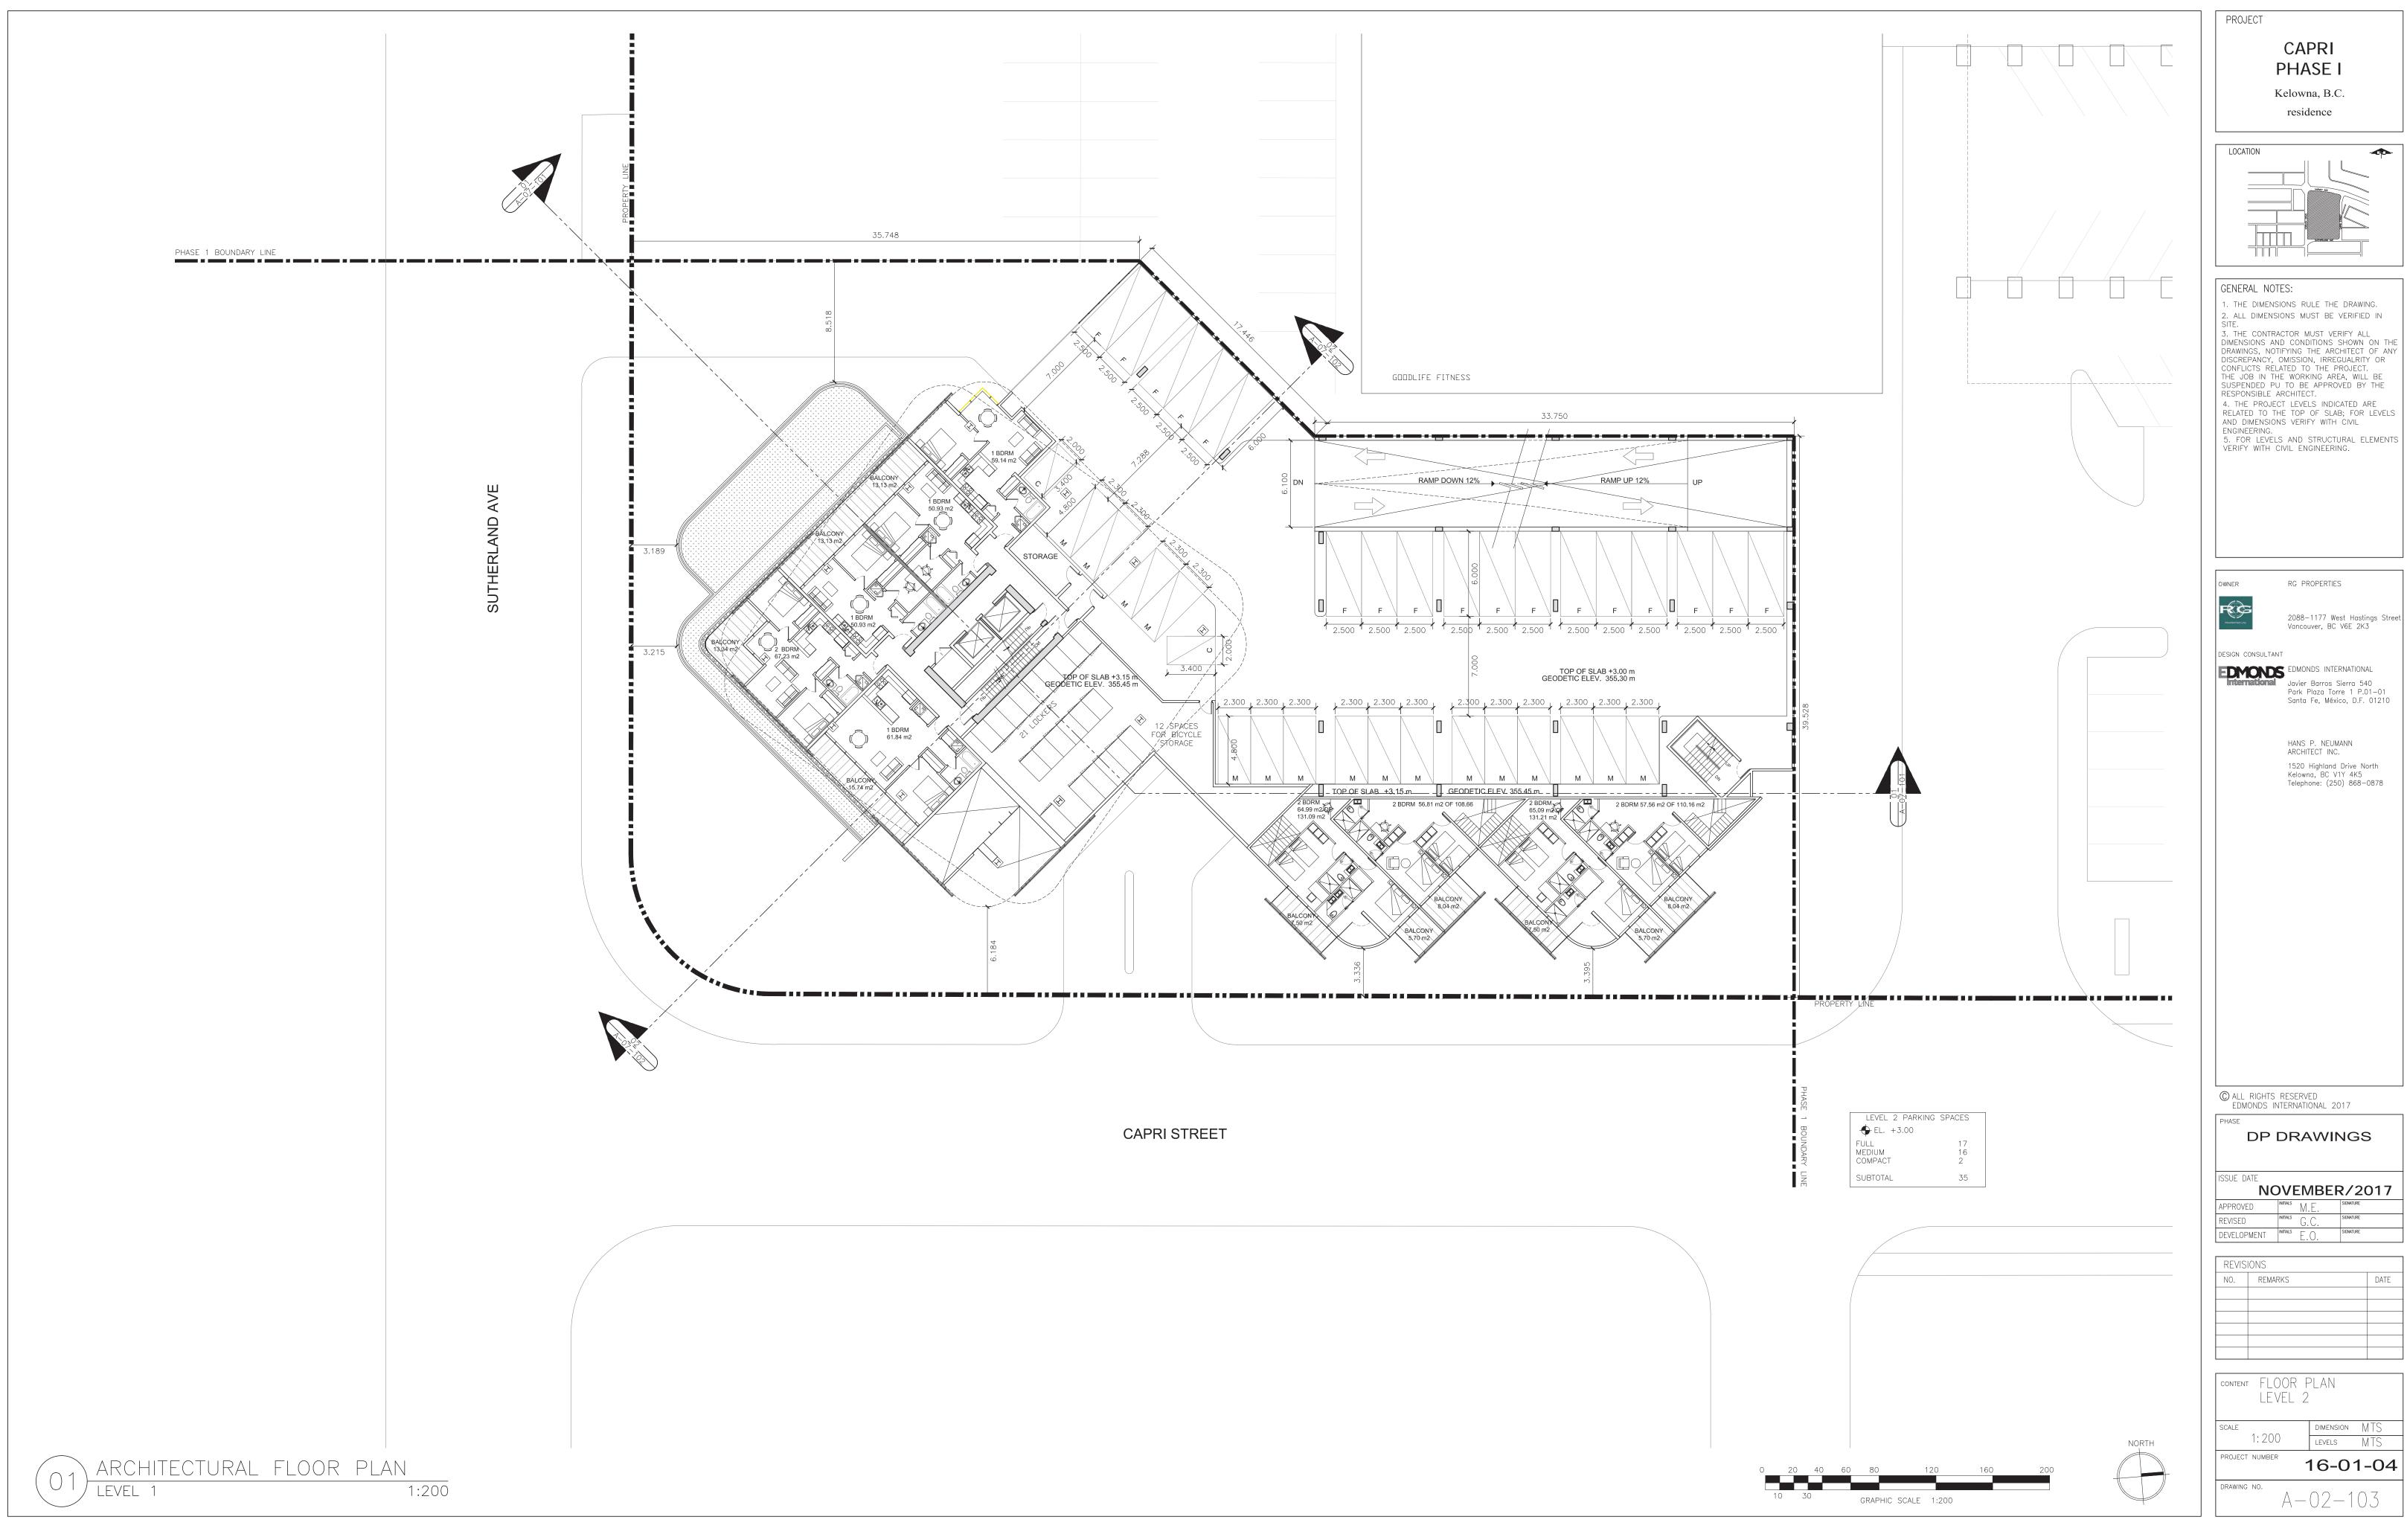

# CONTEXT PLAN

A.00.02

SITE PLAN

PROJECT

CAPRI PHASE I Kelowna, B.C. residence

2. ALL DIMENSIONS MUST BE VERIFIED IN SITE.

3. THE CONTRACTOR MUST VERIFY ALL
DIMENSIONS AND CONDITIONS SHOWN ON THE
DRAWINGS, NOTIFYING THE ARCHITECT OF ANY
DISCREPANCY, OMISSION, IRREGUALRITY OR
CONFLICTS RELATED TO THE PROJECT.
THE JOB IN THE WORKING AREA, WILL BE
SUSPENDED PU TO BE APPROVED BY THE
RESPONSIBLE ARCHITECT.

4. THE PROJECT LEVELS INDICATED ARE 4. THE PROJECT LEVELS INDICATED ARE RELATED TO THE TOP OF SLAB; FOR LEVELS AND DIMENSIONS VERIFY WITH CIVIL

ENGINEERING.

5. FOR LEVELS AND STRUCTURAL ELEMENTS VERIFY WITH CIVIL ENGINEERING.

RG PROPERTIES

2088-1177 West Hastings Stree Vancouver, BC V6E 2K3

EDMONDS EDMONDS INTERNATIONAL Javier Barros Sierra 540 Park Plaza Torre 1 P.01-01 Santa Fe, México, D.F. 01210

> HANS P. NEUMANN ARCHITECT INC. 1520 Highland Drive North Kelowna, BC V1Y 4K5 Telephone: (250) 868-0878

DP DRAWINGS

NOVEMBER/2017

SITE PLAN AND PHOTOGRAPHIES LEVELS MTS 16-01-04

A - 03

2088-1177 West Hastings Street Vancouver, BC V6E 2K3

16-01-04

1 TINTED GLAZING
WITH LIGHT SILVER
METALLIC POWDER
COAT ALUMINIUM
FRAME