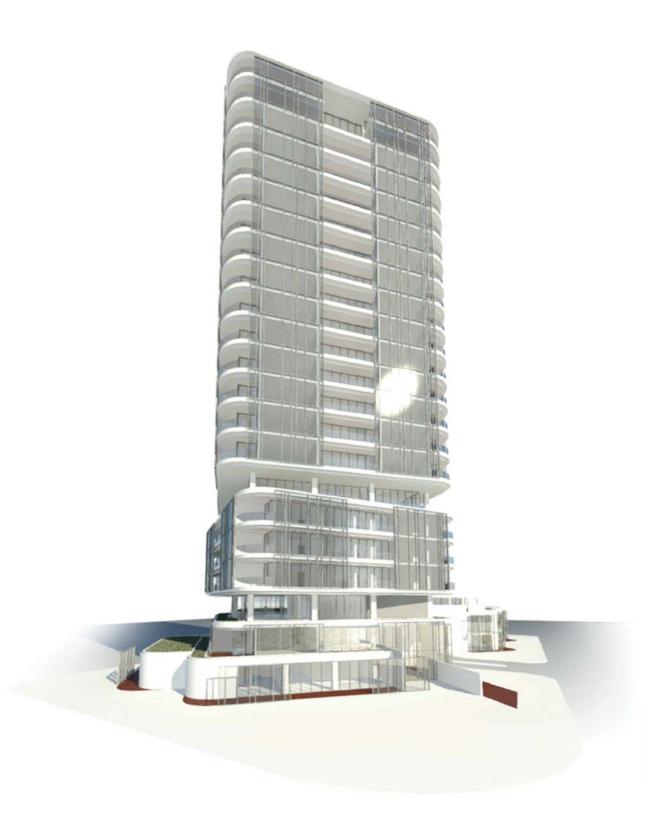

The architectural massing of this modern residential tower is divided into three stacked boxes which are then gently twisted to soften its volumetric impact to the existing streetscape. Each box is separated by generous residential amenities and green areas which enrich tenant living experiences. At street level, the building podium is carefully geometrically layered and stacked to equally soften the impact to visiting pedestrians and neighbors alike.

In an additional gracious gesture, the ground floor skin raps a transparent entrance lobby, exposing a street-level art wall and treeline walkway, all contributing to the neighboring public realm.

Deep balconies provide comfort and privacy to the lower floor apartments.

The tower's graceful form, elegant glazing solution and genuine sensitivity to it's environment will stand as a benchmark for landmark projects in the City of Kelowna.