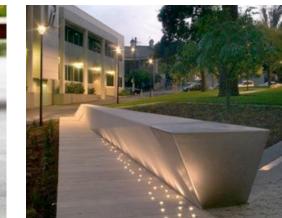

### LEVEL 1

UNIT PAVERS TYPE 1

UNIT PAVERS TYPE 2 ARCH. CONCRETE & TIMBER BENCH UNDER-BENCH LIGHTING SIMPLE METAL FENCE

LIT ADDRESS MARKER OUTDOOR COURTYARD

LARGE STREET TREES SMALL FLOWERING TREES MINIMALIST PLANTING DESIGN BIKE RACKS

### LEVEL 3

PAVERS TYPE 1

PAVERS TYPE 2

TIMBER PERGOLA

OUTDOOR LIVING ROOMS LED PAVING FEATURE & ARCH. LIGHTING FEATURE FEATURE FLOWERING TREE

GARDEN HOME FACADE

CONCRETE PLANTERS

TUMBLEWEED ROOF FEATURE