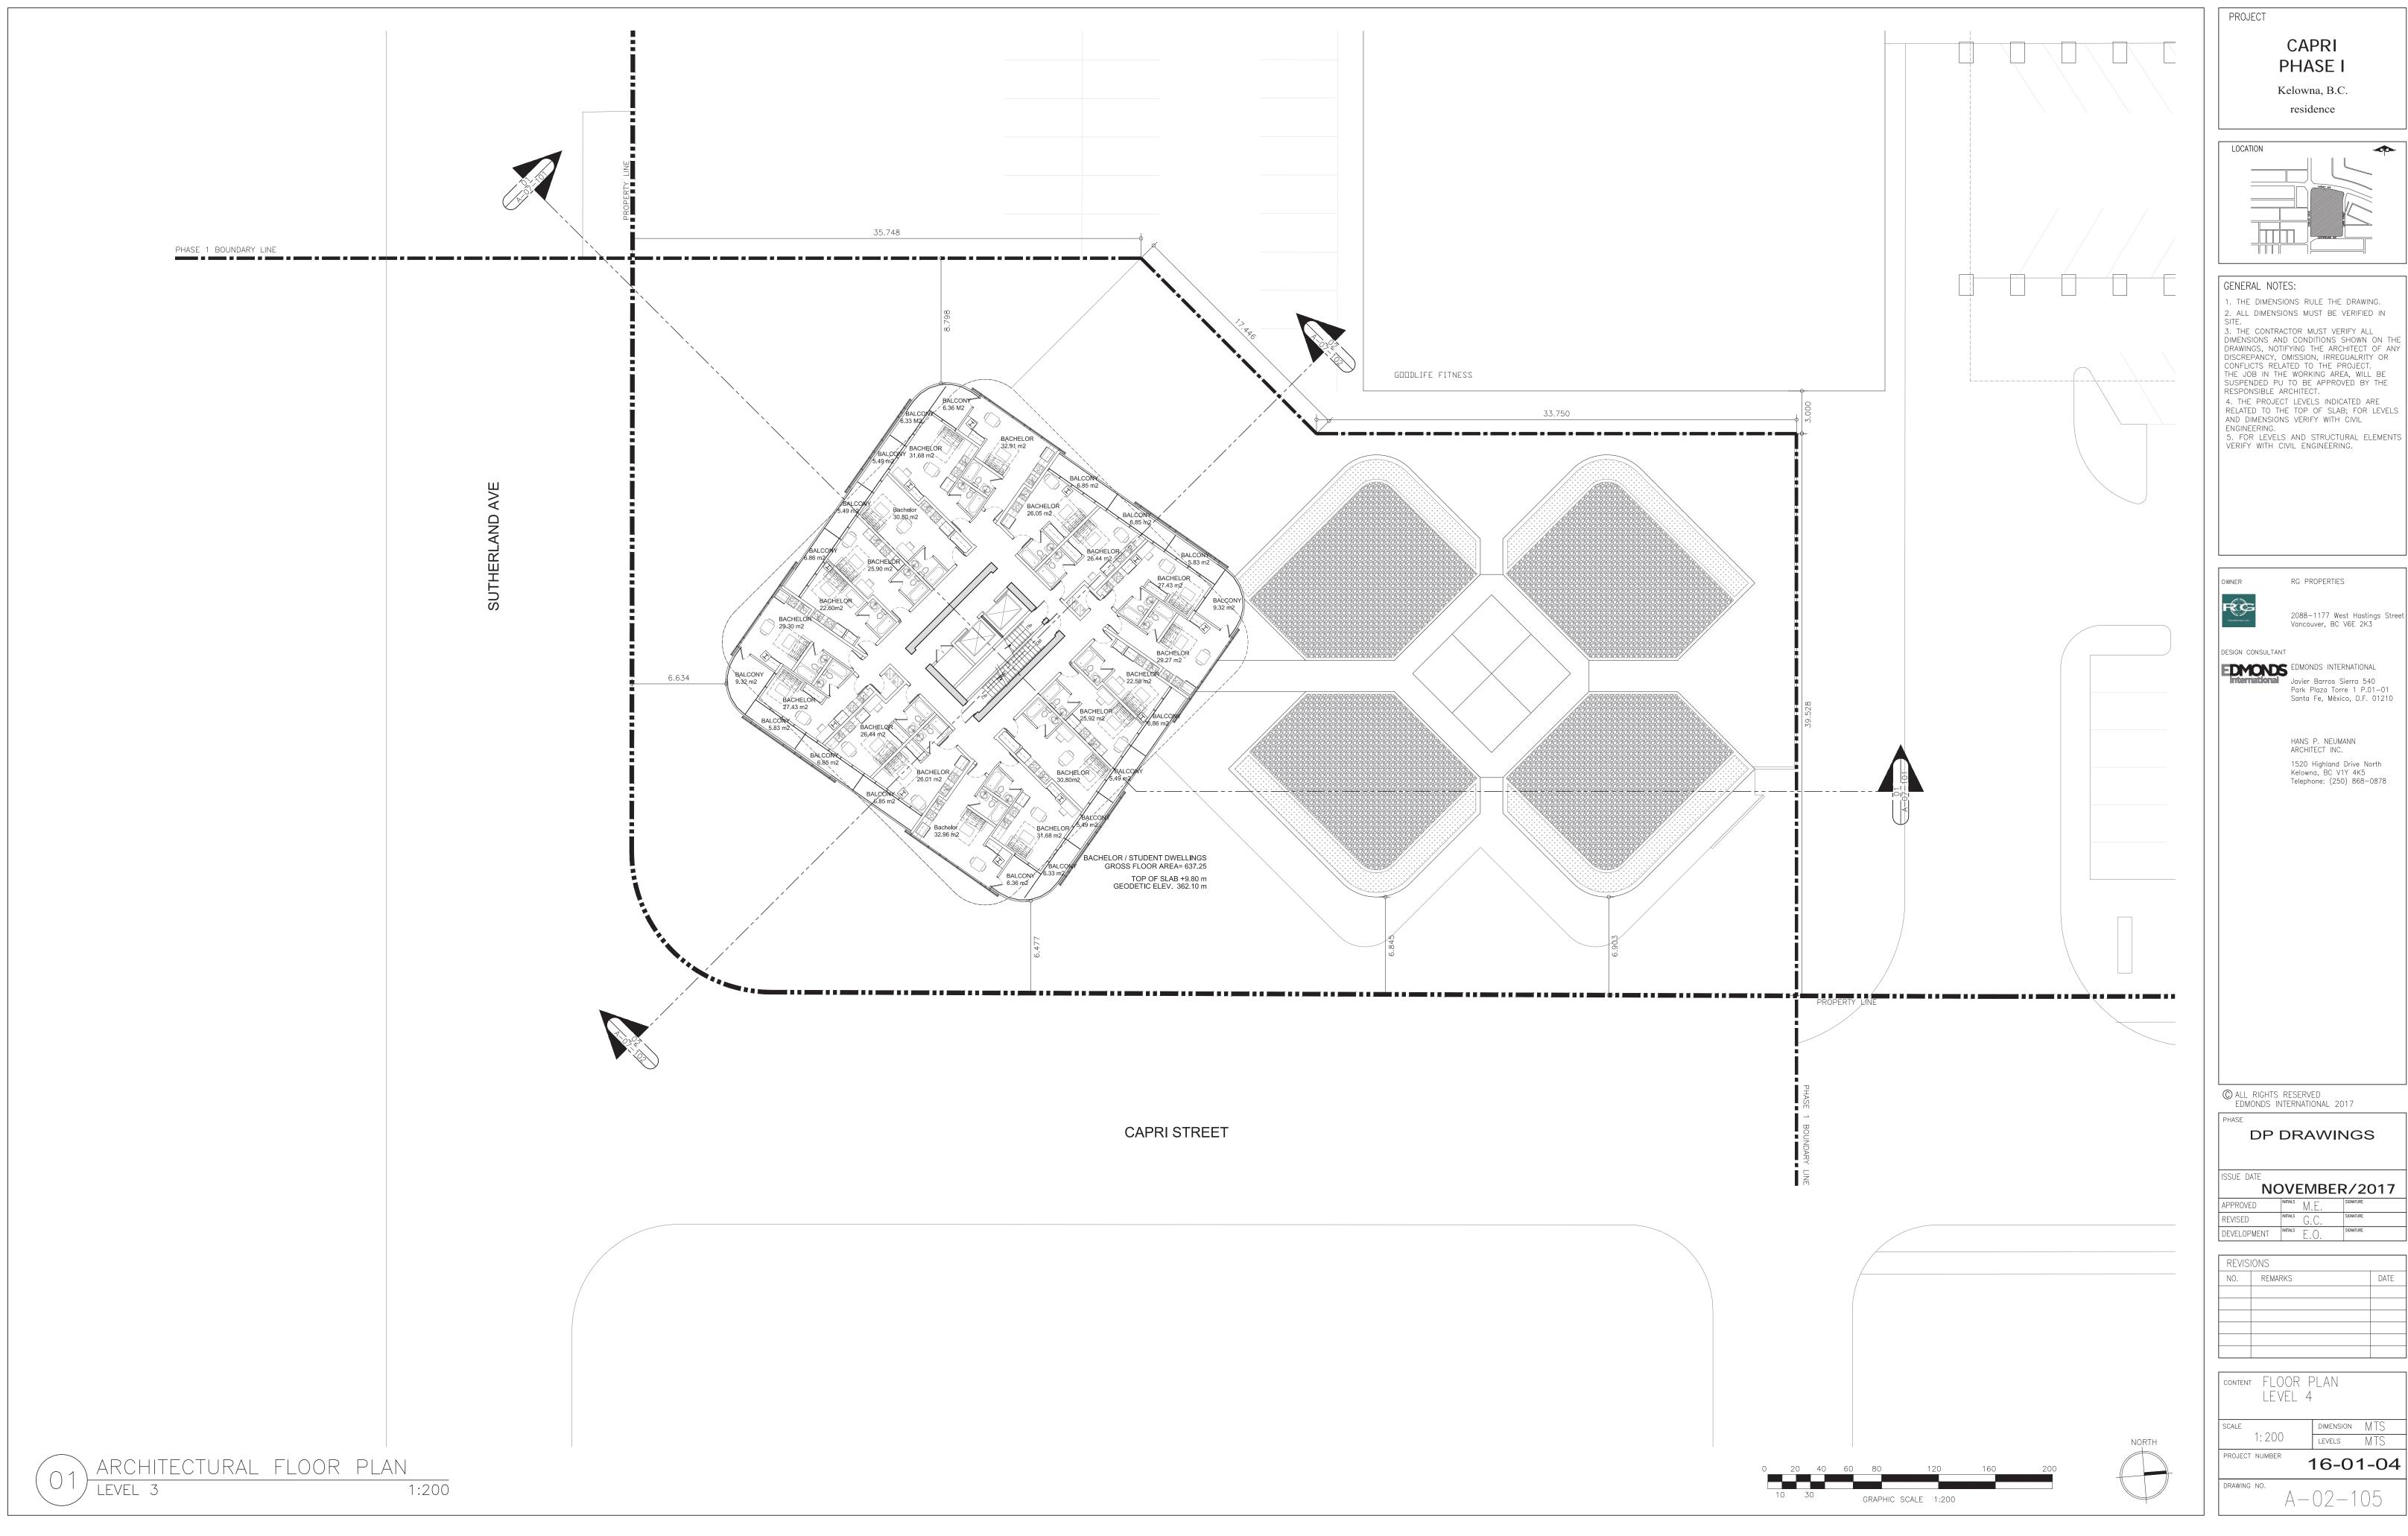

# CONTEXT PLAN

A.00.02

SITE PLAN

PROJECT

CAPRI PHASE I Kelowna, B.C. residence

2. ALL DIMENSIONS MUST BE VERIFIED IN SITE.

3. THE CONTRACTOR MUST VERIFY ALL
DIMENSIONS AND CONDITIONS SHOWN ON THE
DRAWINGS, NOTIFYING THE ARCHITECT OF ANY
DISCREPANCY, OMISSION, IRREGUALRITY OR
CONFLICTS RELATED TO THE PROJECT.
THE JOB IN THE WORKING AREA, WILL BE
SUSPENDED PU TO BE APPROVED BY THE
RESPONSIBLE ARCHITECT.

4. THE PROJECT LEVELS INDICATED ARE 4. THE PROJECT LEVELS INDICATED ARE RELATED TO THE TOP OF SLAB; FOR LEVELS AND DIMENSIONS VERIFY WITH CIVIL

ENGINEERING.

5. FOR LEVELS AND STRUCTURAL ELEMENTS VERIFY WITH CIVIL ENGINEERING.

RG PROPERTIES

2088-1177 West Hastings Stree Vancouver, BC V6E 2K3

EDMONDS EDMONDS INTERNATIONAL Javier Barros Sierra 540 Park Plaza Torre 1 P.01-01 Santa Fe, México, D.F. 01210

> HANS P. NEUMANN ARCHITECT INC. 1520 Highland Drive North Kelowna, BC V1Y 4K5 Telephone: (250) 868-0878

DP DRAWINGS

NOVEMBER/2017

SITE PLAN AND PHOTOGRAPHIES LEVELS MTS 16-01-04

A - 03

2088-1177 West Hastings Street Vancouver, BC V6E 2K3

16-01-04

1 TINTED GLAZING
WITH LIGHT SILVER
METALLIC POWDER
COAT ALUMINIUM
FRAME