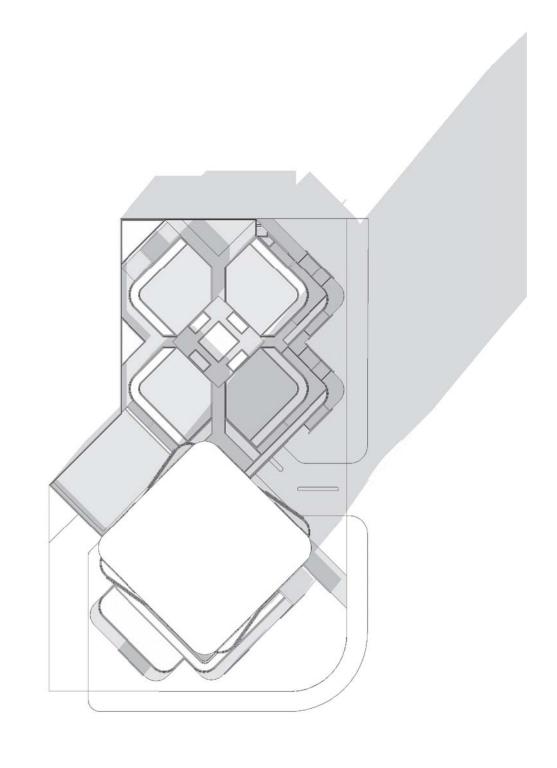

The architectural massing of this modern residential tower is divided into three stacked boxes which are then gently twisted to soften its volumetric impact to the existing streetscape. Each box is separated by generous residential amenities and green areas which enrich tenant living experiences. At street level, the building podium is carefully geometrically layered and stacked to equally soften the impact to visiting pedestrians and neighbors alike.

In an additional gracious gesture, the ground floor skin raps a transparent entrance lobby, exposing a street-level art wall and treeline walkway, all contributing to the neighboring public realm.

Deep balconies provide comfort and privacy to the lower floor apartments.

The tower's graceful form, elegant glazing solution and genuine sensitivity to it's environment will stand as a benchmark for landmark projects in the City of Kelowna.