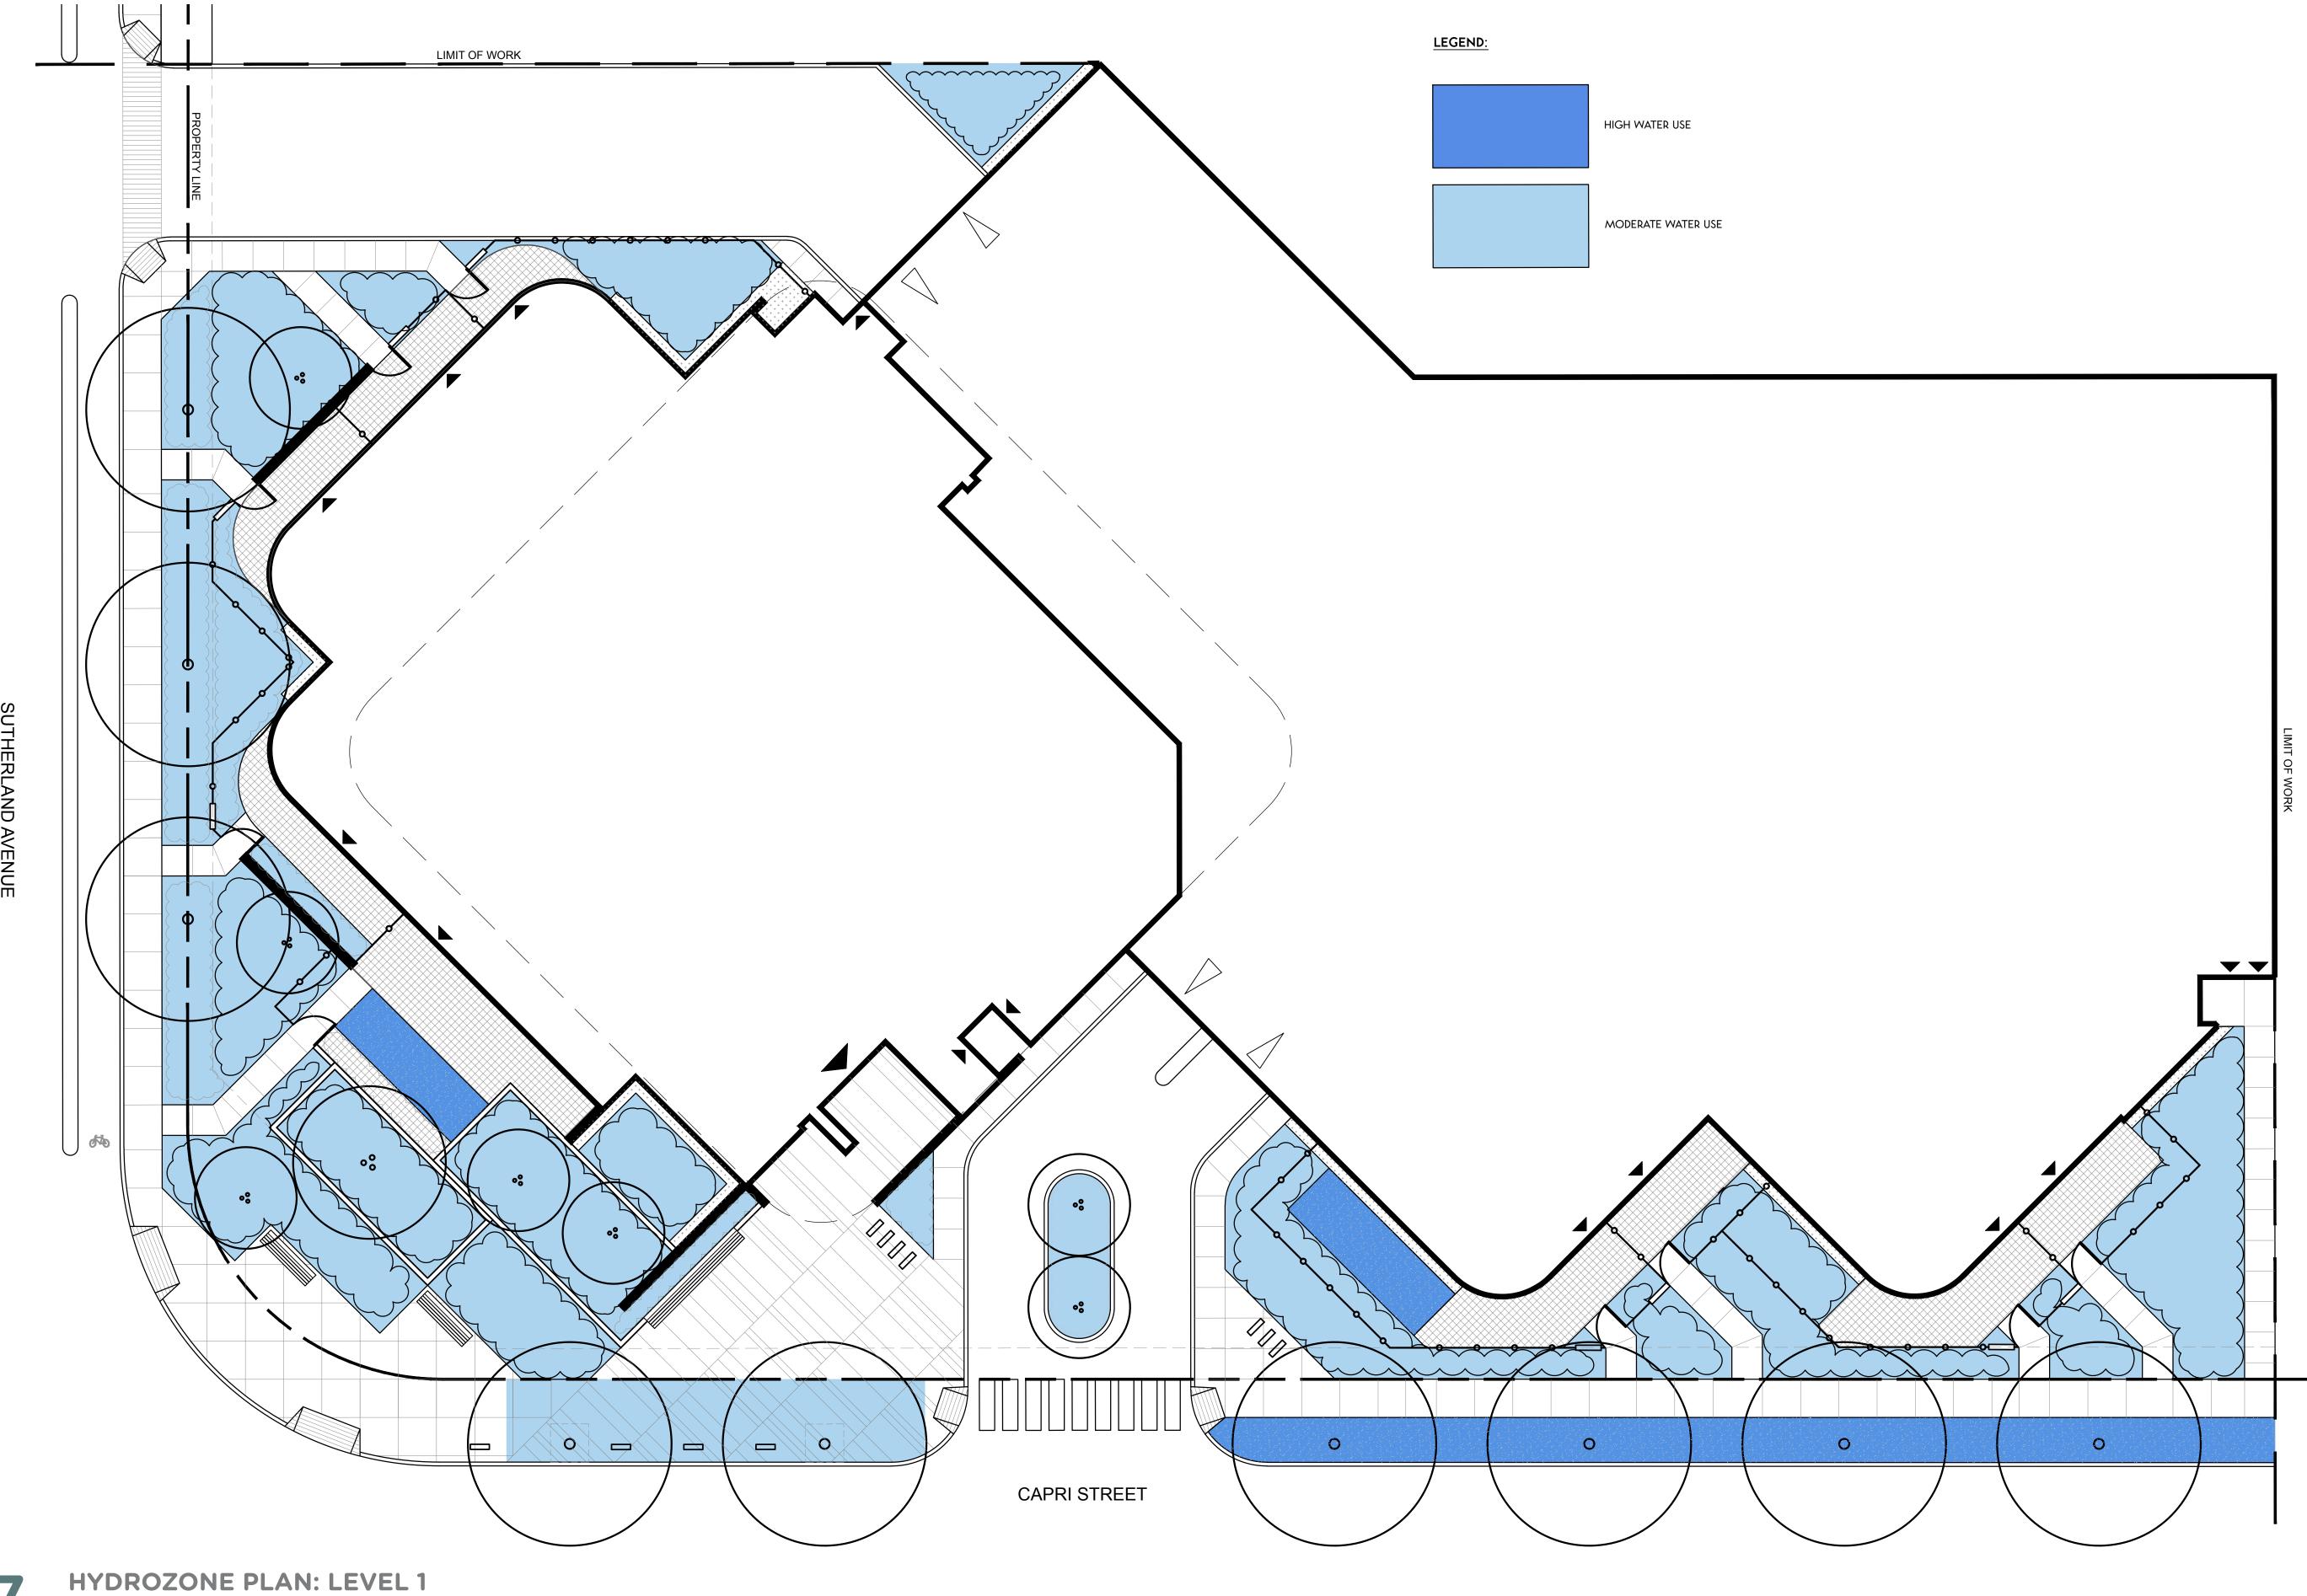

### LANDSCAPE DRAWINGS: ISSUED FOR DEVELOPMENT PERMIT APPLICATION

- LO COVER SHEET
- LI PRECEDENT IMAGES
- L2 LEVEL 1 LANDSCAPE PLAN
- L3 LEVEL 2 LANDSCAPE PLAN
- L4 LEVEL 3 LANDSCAPE PLAN
- L5 LEVEL 4 LANDSCAPE PLAN
- L6 LEVEL 7 LANDSCAPE PLAN
  L7 HYDROZONE PLAN: LEVEL 1
- L8 HYDROZONE PLAN: LEVEL 2
- L9 HYDROZONE PLAN: LEVEL 3

  G LAWN AREAS SHALL BE LOW WATER USE 'NO. 1 PREMIUM' SOD WITH A MIN, OF 150mm (6") IMPORTED GROWING MEDIUM
- H A HIGH EFFICIENCY IRRIGATION SYSTEM SHALL BE INSTALLED FOR ALL ORNAMENTAL LANDSCAPE AREAS AND SHALL CONFORM TO THE CITY OF KELOWNA'S IRRIGATION STANDARDS IN BYLAW 7900.