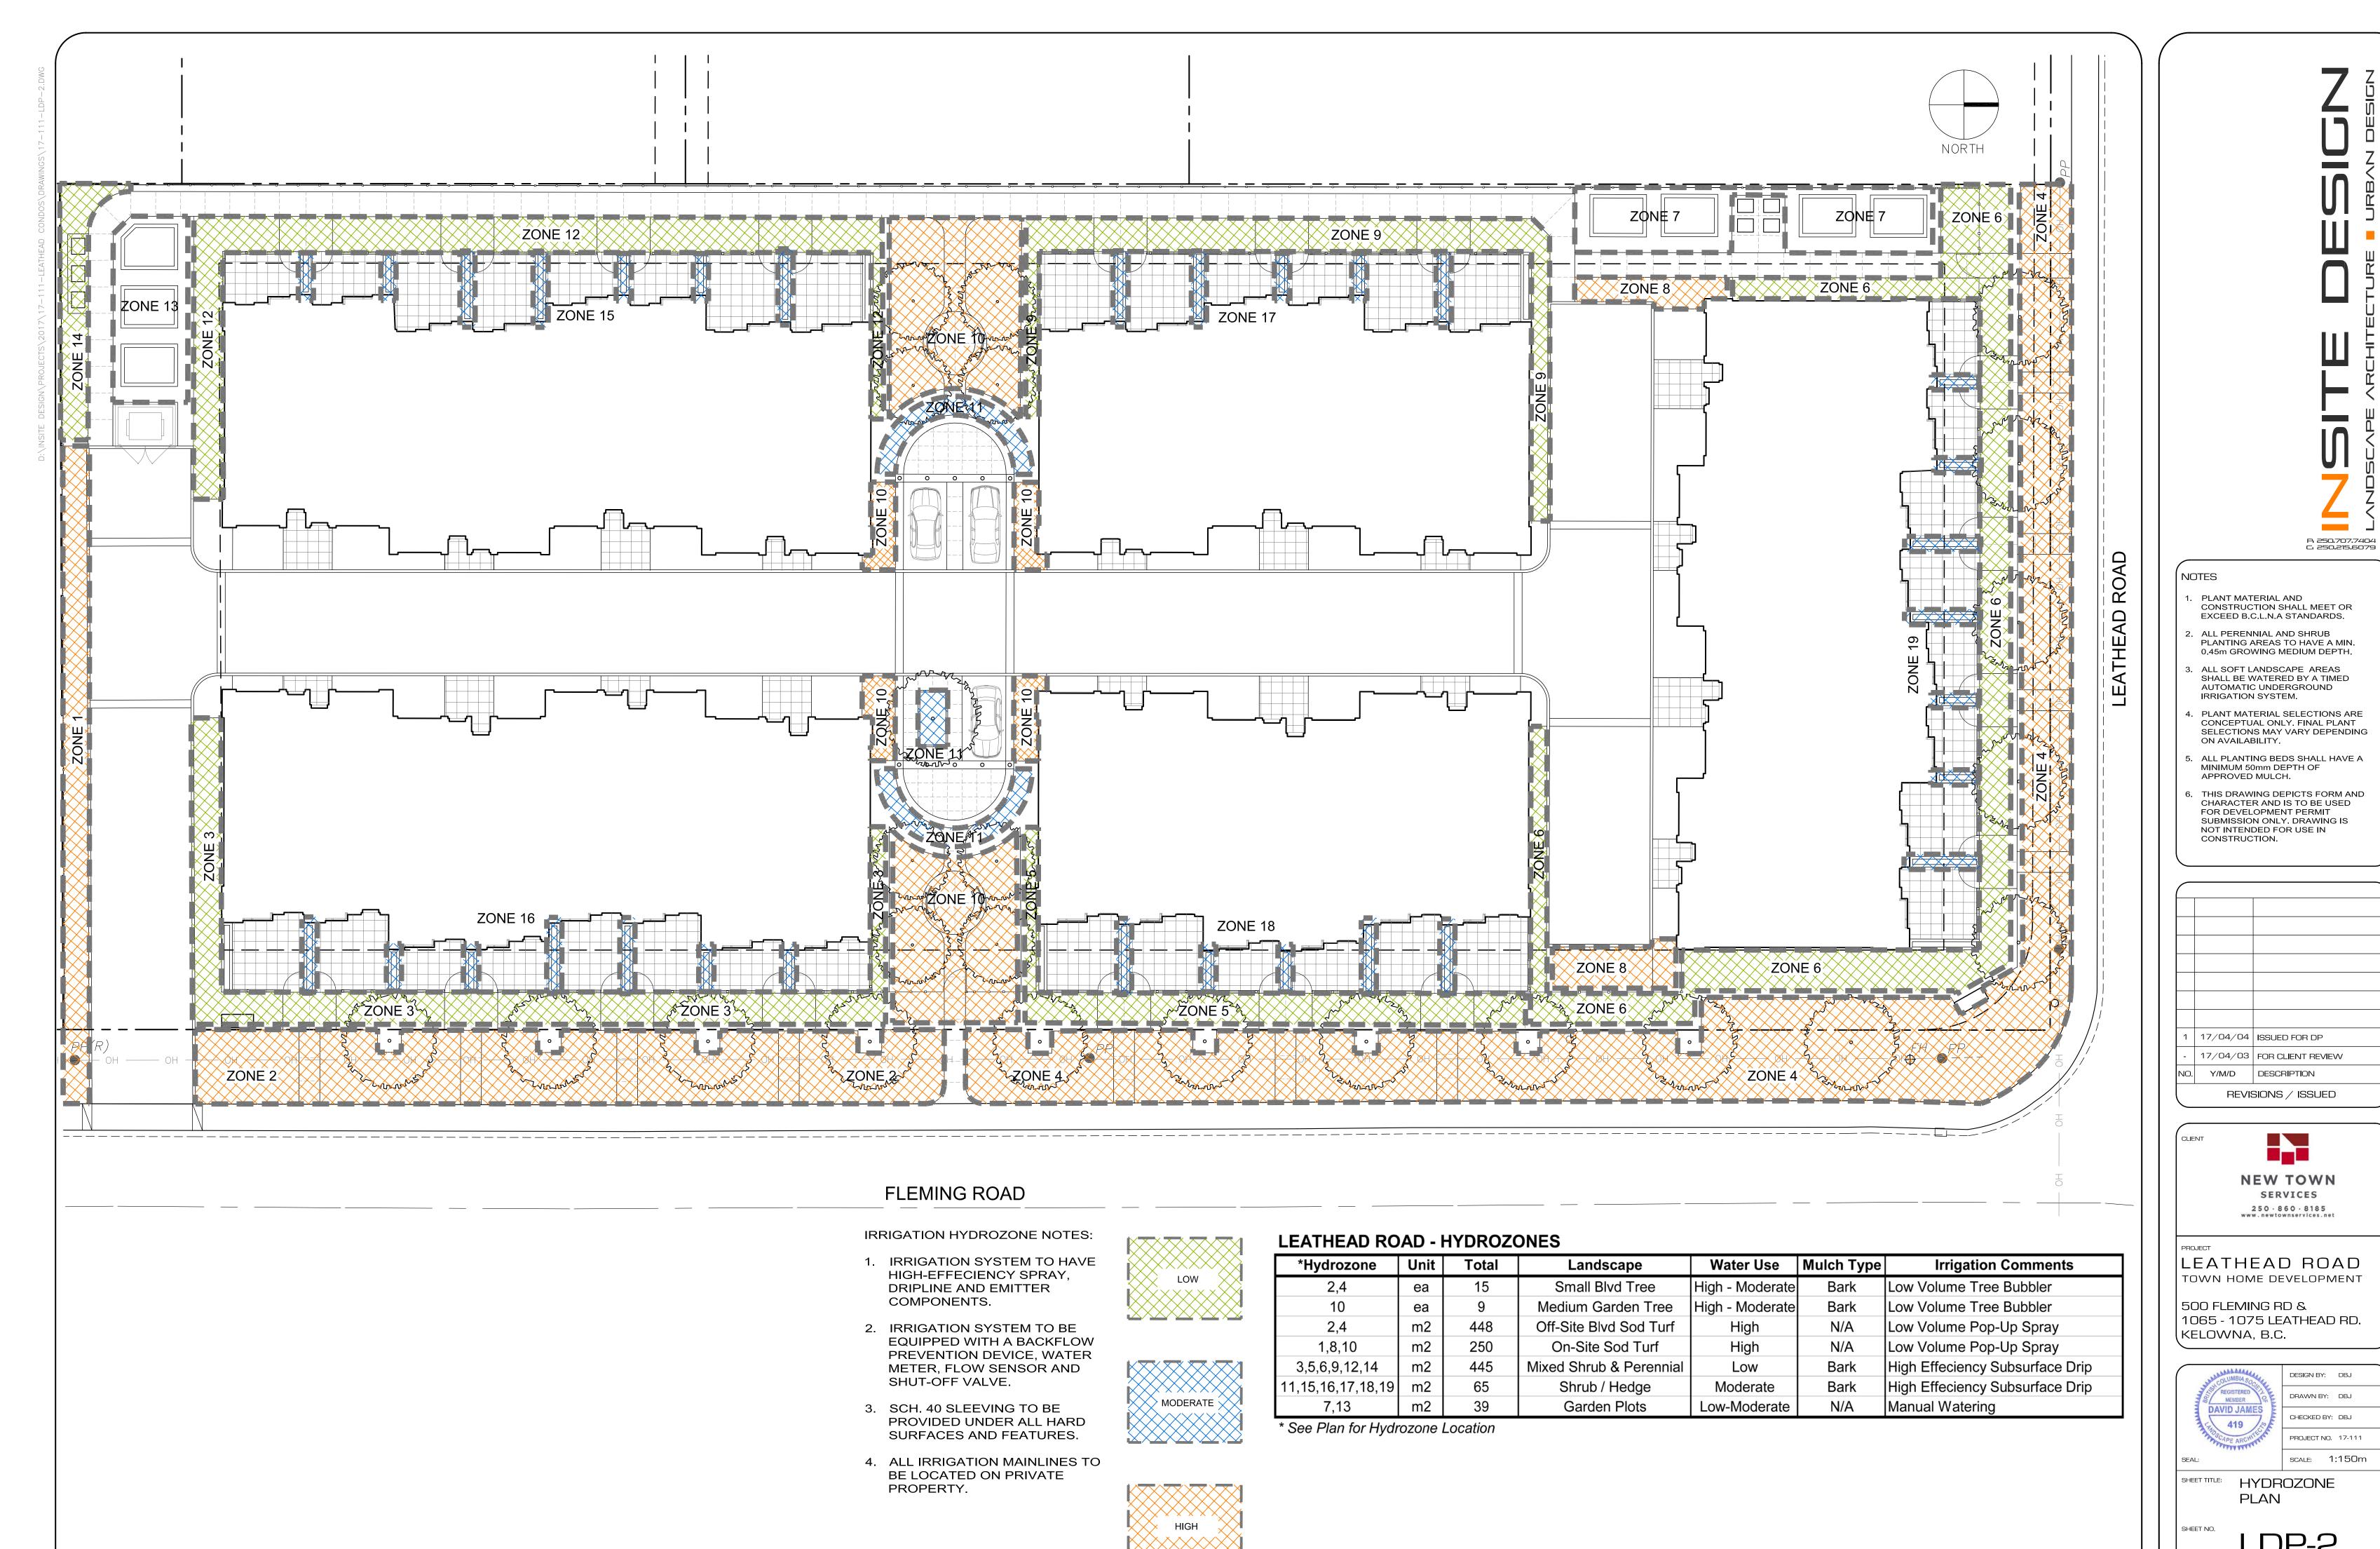

checked

A5.01

P. 250.707.7404 C. 250.215.6079

CONSTRUCTION SHALL MEET OR EXCEED B.C.L.N.A STANDARDS.

0.45m GROWING MEDIUM DEPTH. ALL SOFT LANDSCAPE AREAS

PLANT MATERIAL SELECTIONS ARE

ALL PLANTING BEDS SHALL HAVE A MINIMUM 50mm DEPTH OF

THIS DRAWING DEPICTS FORM AND CHARACTER AND IS TO BE USED FOR DEVELOPMENT PERMIT SUBMISSION ONLY. DRAWING IS NOT INTENDED FOR USE IN

17/04/04 ISSUED FOR DP

Y/M/D DESCRIPTION

**NEW TOWN** 

SERVICES 250 · 860 · 8185 www.newtownservices.ne

LEATHEAD ROAD

1065 - 1075 LEATHEAD RD.

DESIGN BY: DBJ DRAWN BY: DBJ CHECKED BY: DBJ PROJECT NO. 17-111 SCALE: 1:150m