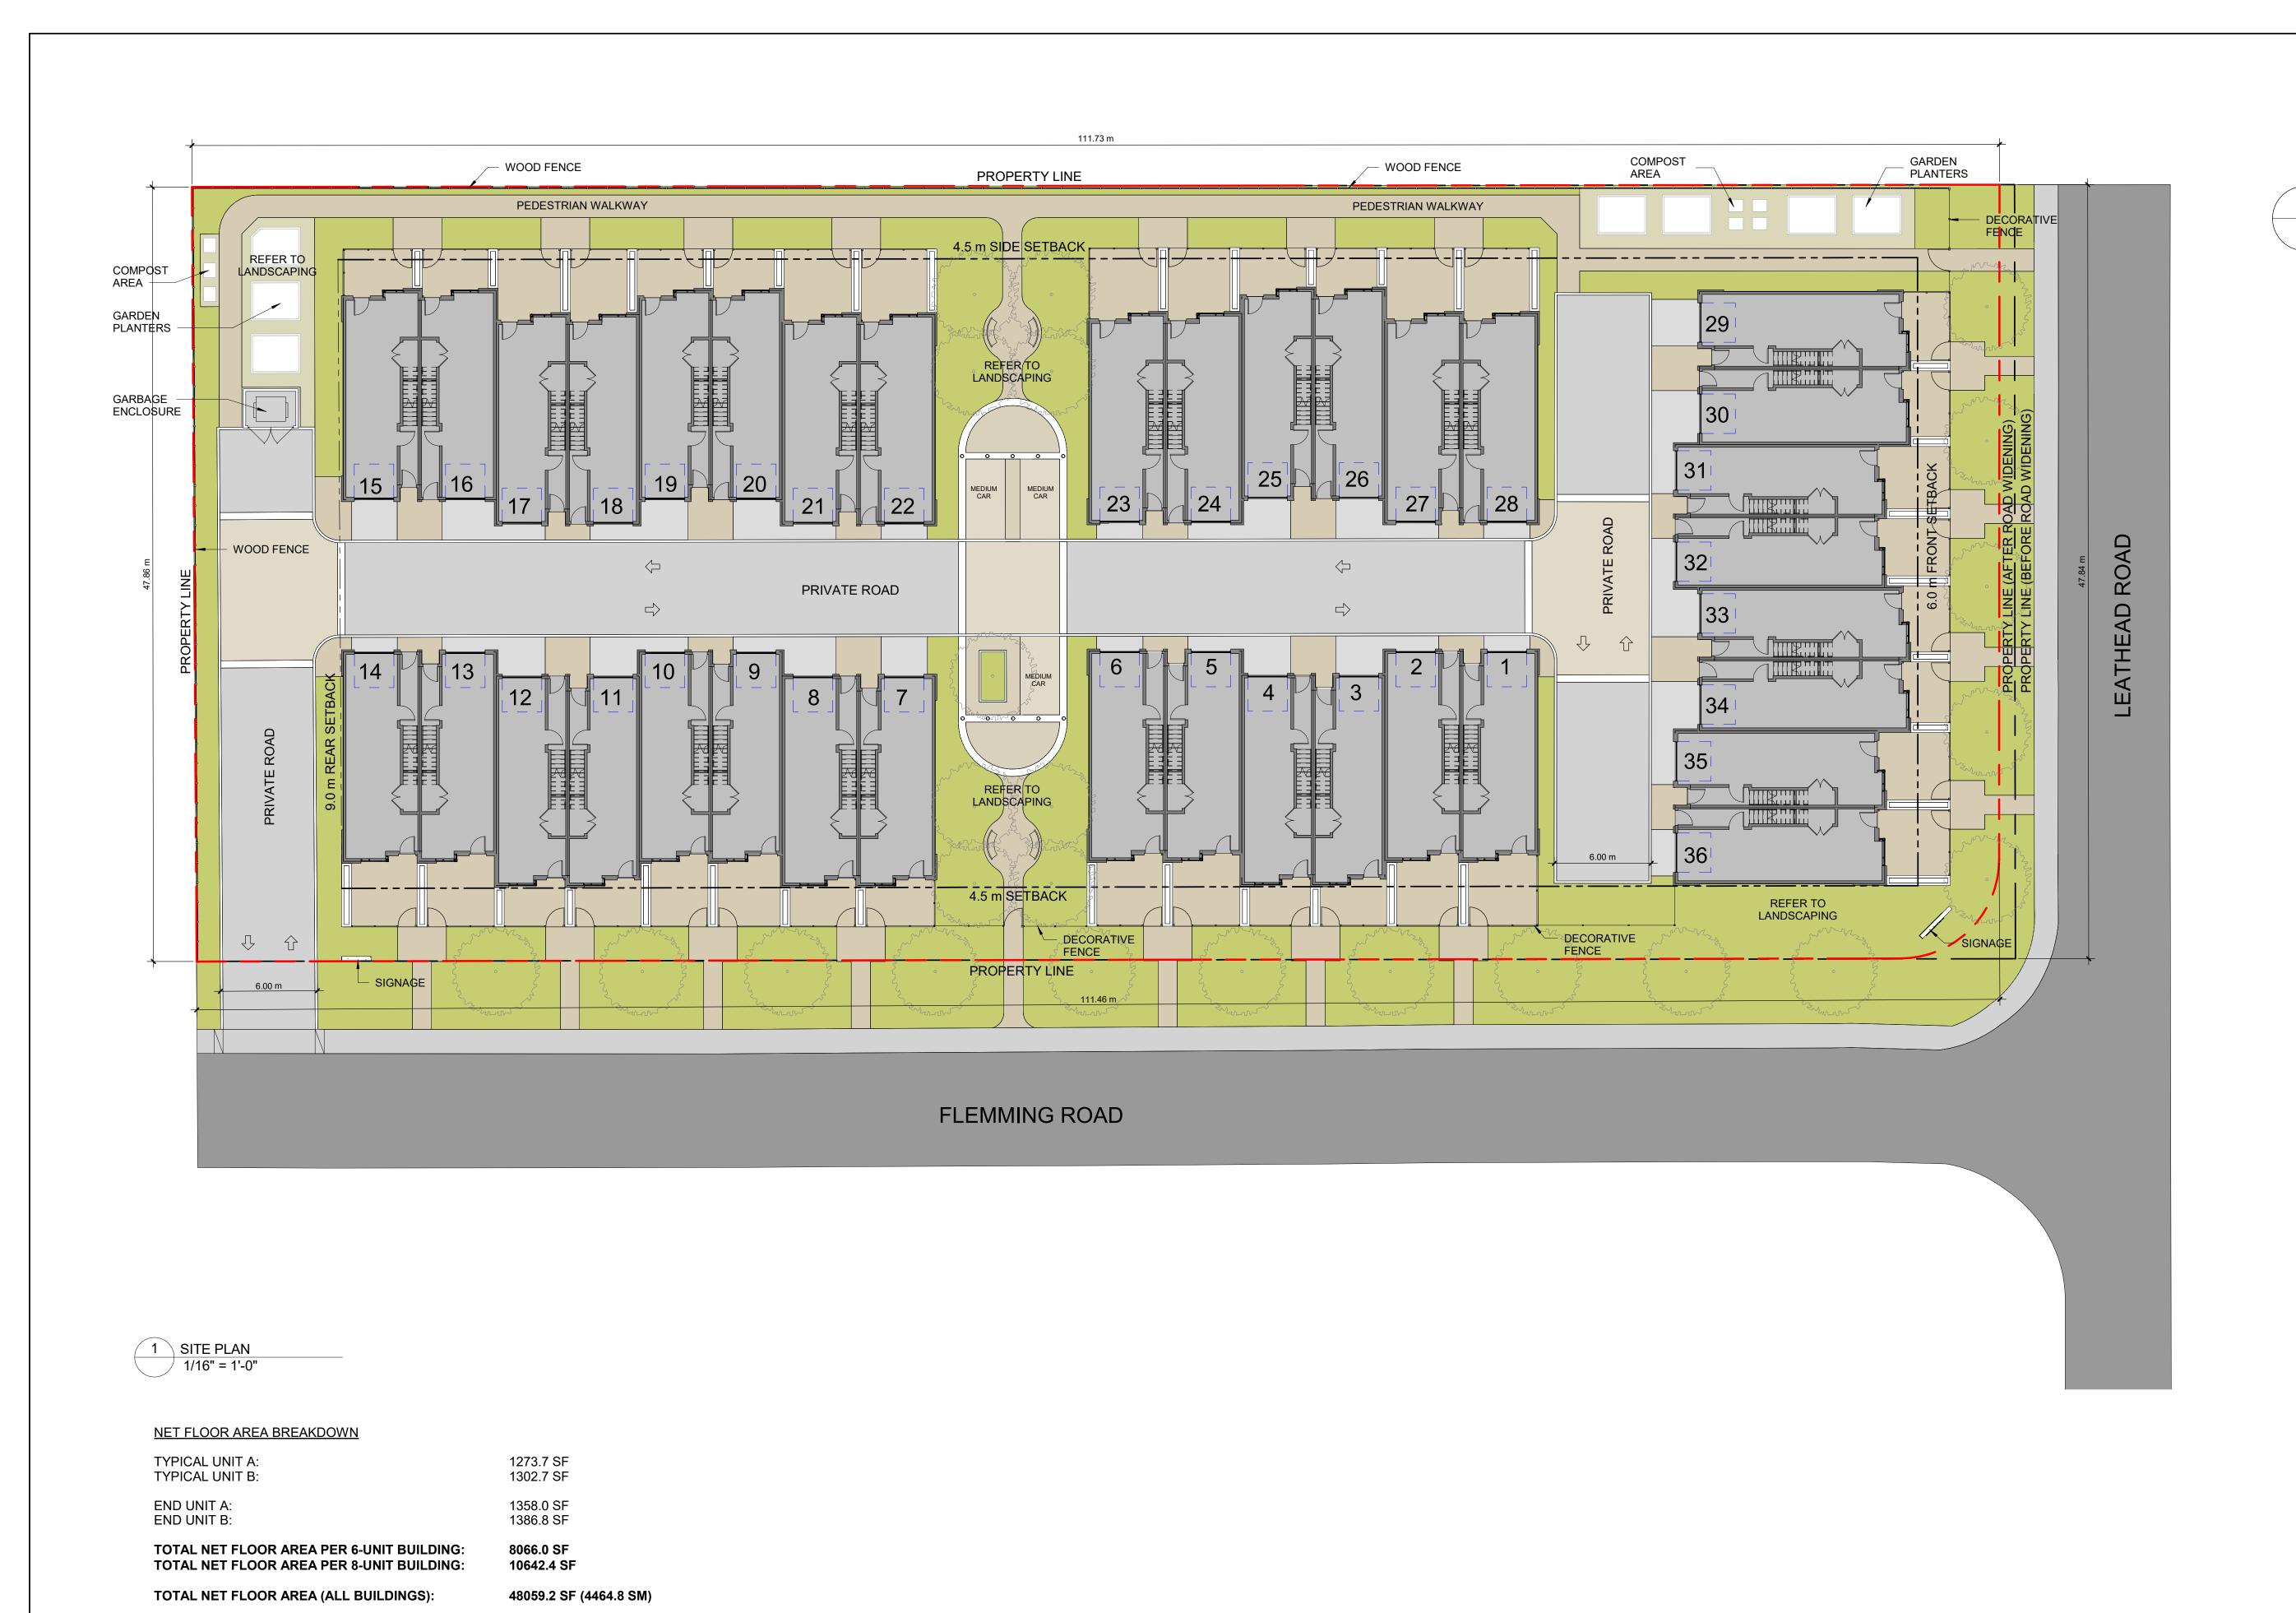

## **BUILDING/SITE SUMMARY**

PROPERTY #1

1065 LEATHEAD ROAD, KELOWNA BC

CIVIC ADDRESS: LOT 1, SECTION 27, TOWNSHIP 26, ODYD, PLAN 10847, PID 003-398-544 LEGAL DESCRIPTION:

PROPERTY #2

CIVIC ADDRESS: 1075 LEATHEAD ROAD, KELOWNA BC

LOT A, SECTION 27, TOWNSHIP 26, ODYD, PLAN KAP79327, PID 026-454-751 LEGAL DESCRIPTION:

PROPERTY #3

CIVIC ADDRESS: 500 FLEMING ROAD, KELOWNA BC LEGAL DESCRIPTION:

LOT B, SECTION 27, TOWNSHIP 26, ODYD, PLAN KAP79327, PID 026-454-769

75 STALLS

5384.4 m<sup>2</sup> SITE AREA (BEFORE ROAD WIDENING): SITE AREA (AFTER ROAD WIDENING): 5329.27 m<sup>2</sup> PROPOSED NET FLOOR AREA: 4464.8 m<sup>2</sup>

FLOOR AREA RATIO (FAR): 4464.8 / 5384.4 = **0.83** 

PRIVATE OPEN SPACE SUMMARY:

DWELLING UNIT >1 BEDROOMS (25.0m<sup>2</sup> EACH) 36 UNITS  $= 900.0 \text{ m}^2$ = 900.0 m<sup>2</sup> TOTAL REQUIRED:

PRIVATE OPEN SPACE PROPOSED: = 23740.2 SF (2205.5 m<sup>2</sup>)

PARKING: NOTE VARIANCE REQUIRED

**REQUIRED**:

TOTAL PROVIDED:

2 STALLS PER 3 BEDROOM DWELLING UNITS: 72 STALLS 72 STALLS TOTAL REQUIRED PARKING:

**ZONING BYLAW SUMMARY** 

| 2011110 B1E/W 0011111/1(1)                               |                     |                     |  |
|----------------------------------------------------------|---------------------|---------------------|--|
|                                                          | REQUIRED            | PROPOSED            |  |
| ZONE:                                                    | RM4                 | RM4                 |  |
| MAXIMUM FLOOR AREA RATIO:                                | 0.85                | 0.83                |  |
| MAXIMUM SITE COVERAGE:                                   | 50 %                | 40 %                |  |
| MAXIMUM SITE COVERAGE OF BUILDINGS, DRIVEWAYS & PARKING: | 60 %                | 60 %                |  |
| MAXIMUM HEIGHT:                                          | 13.0 m OR 3 STOREYS | 9.45 m OR 3 STOREYS |  |
| MINIMUM FRONT SETBACK:                                   | 6.0 m               | 6.0 m               |  |
| MINIMUM SIDE SETBACK:                                    | 4.5 m               | 4.5 m               |  |
| MINIMUM REAR SETBACK:                                    | 9.0 m               | 9.0 m               |  |
|                                                          |                     |                     |  |

J.F.

checked R.Y.

A3.01

TYPICAL UNITS

END UNITS

TYPICAL UNIT A: 1273.7 SF 1302.7 SF 10042.4 SF 10642.4 SF 10642.4 SF

ALL CONTRACTORS ARE REQUIRED TO PERFORM THEIR WORK AND SUPPLY THEIR PRODUCTS IN COMPLIANCE WITH ALL BUILDING CODES AND LAWS OF THE PROVINCE OF BRITISH COLUMBIA