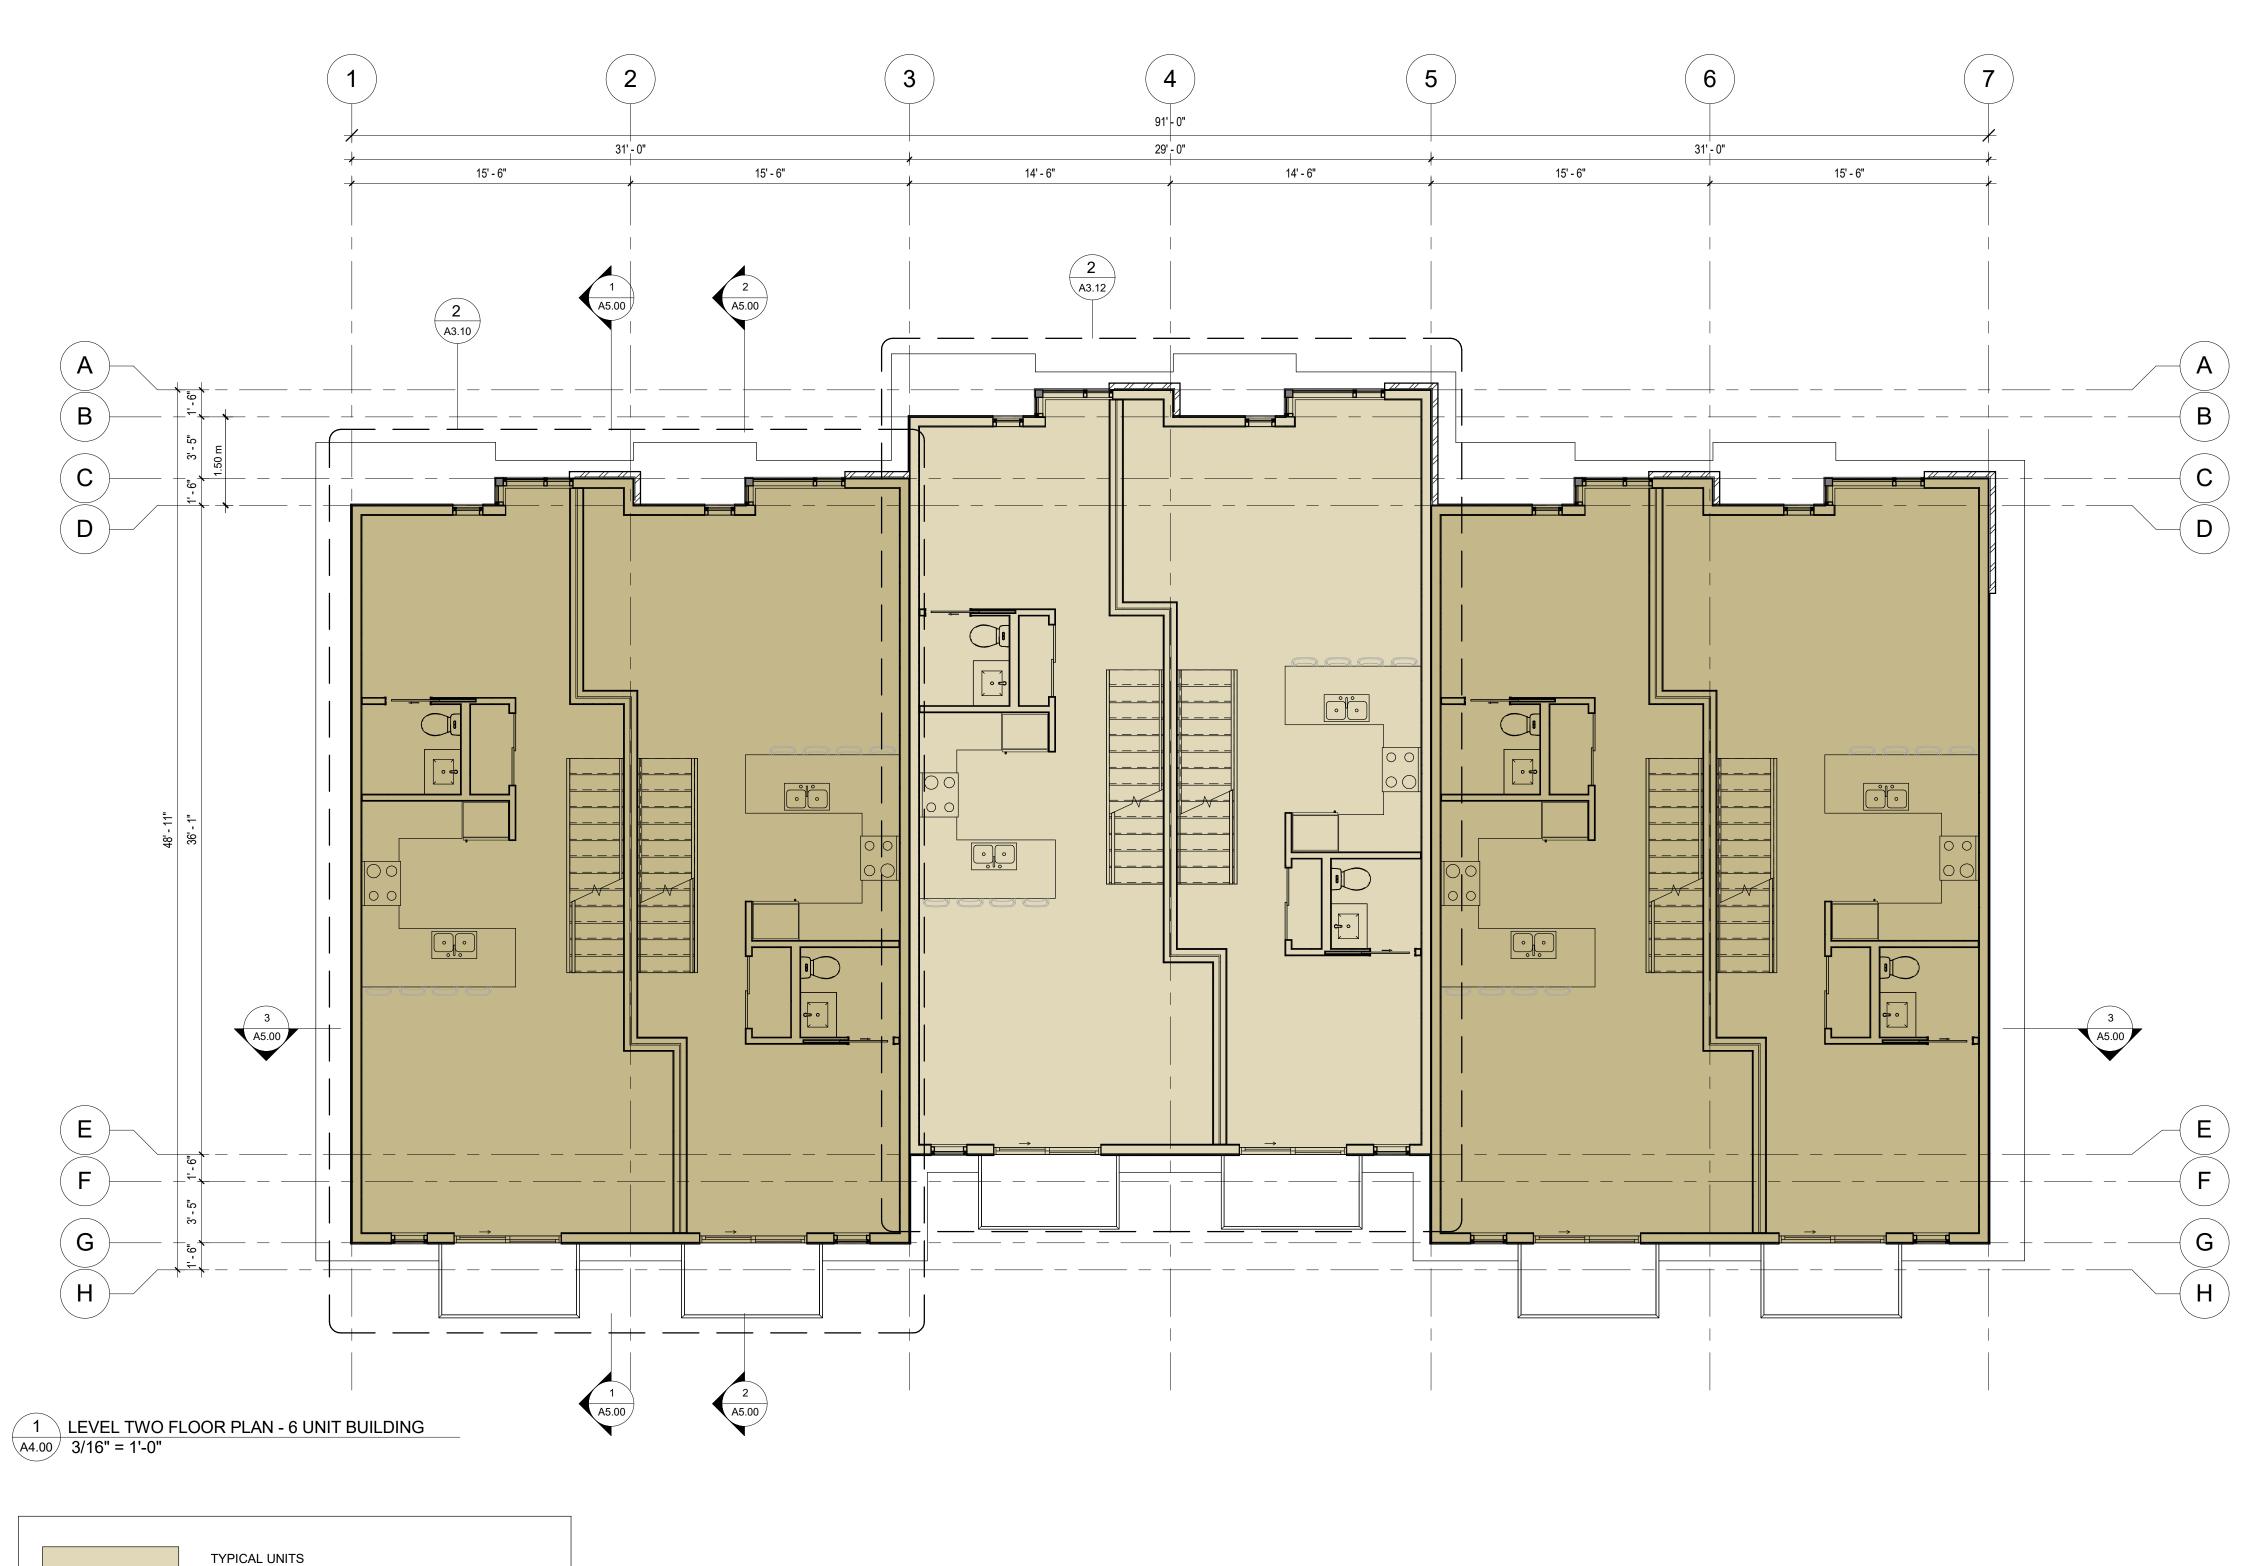

LEATHEAD TH

project address
LEATHEAD ROAD
KELOWNA , B.C.

project no.

6 UNIT - LEVEL TWO FLOOR PLAN

designed scale

As indicated

drawn

J.F.

checked

R.Y.

drawing no.

A3.02