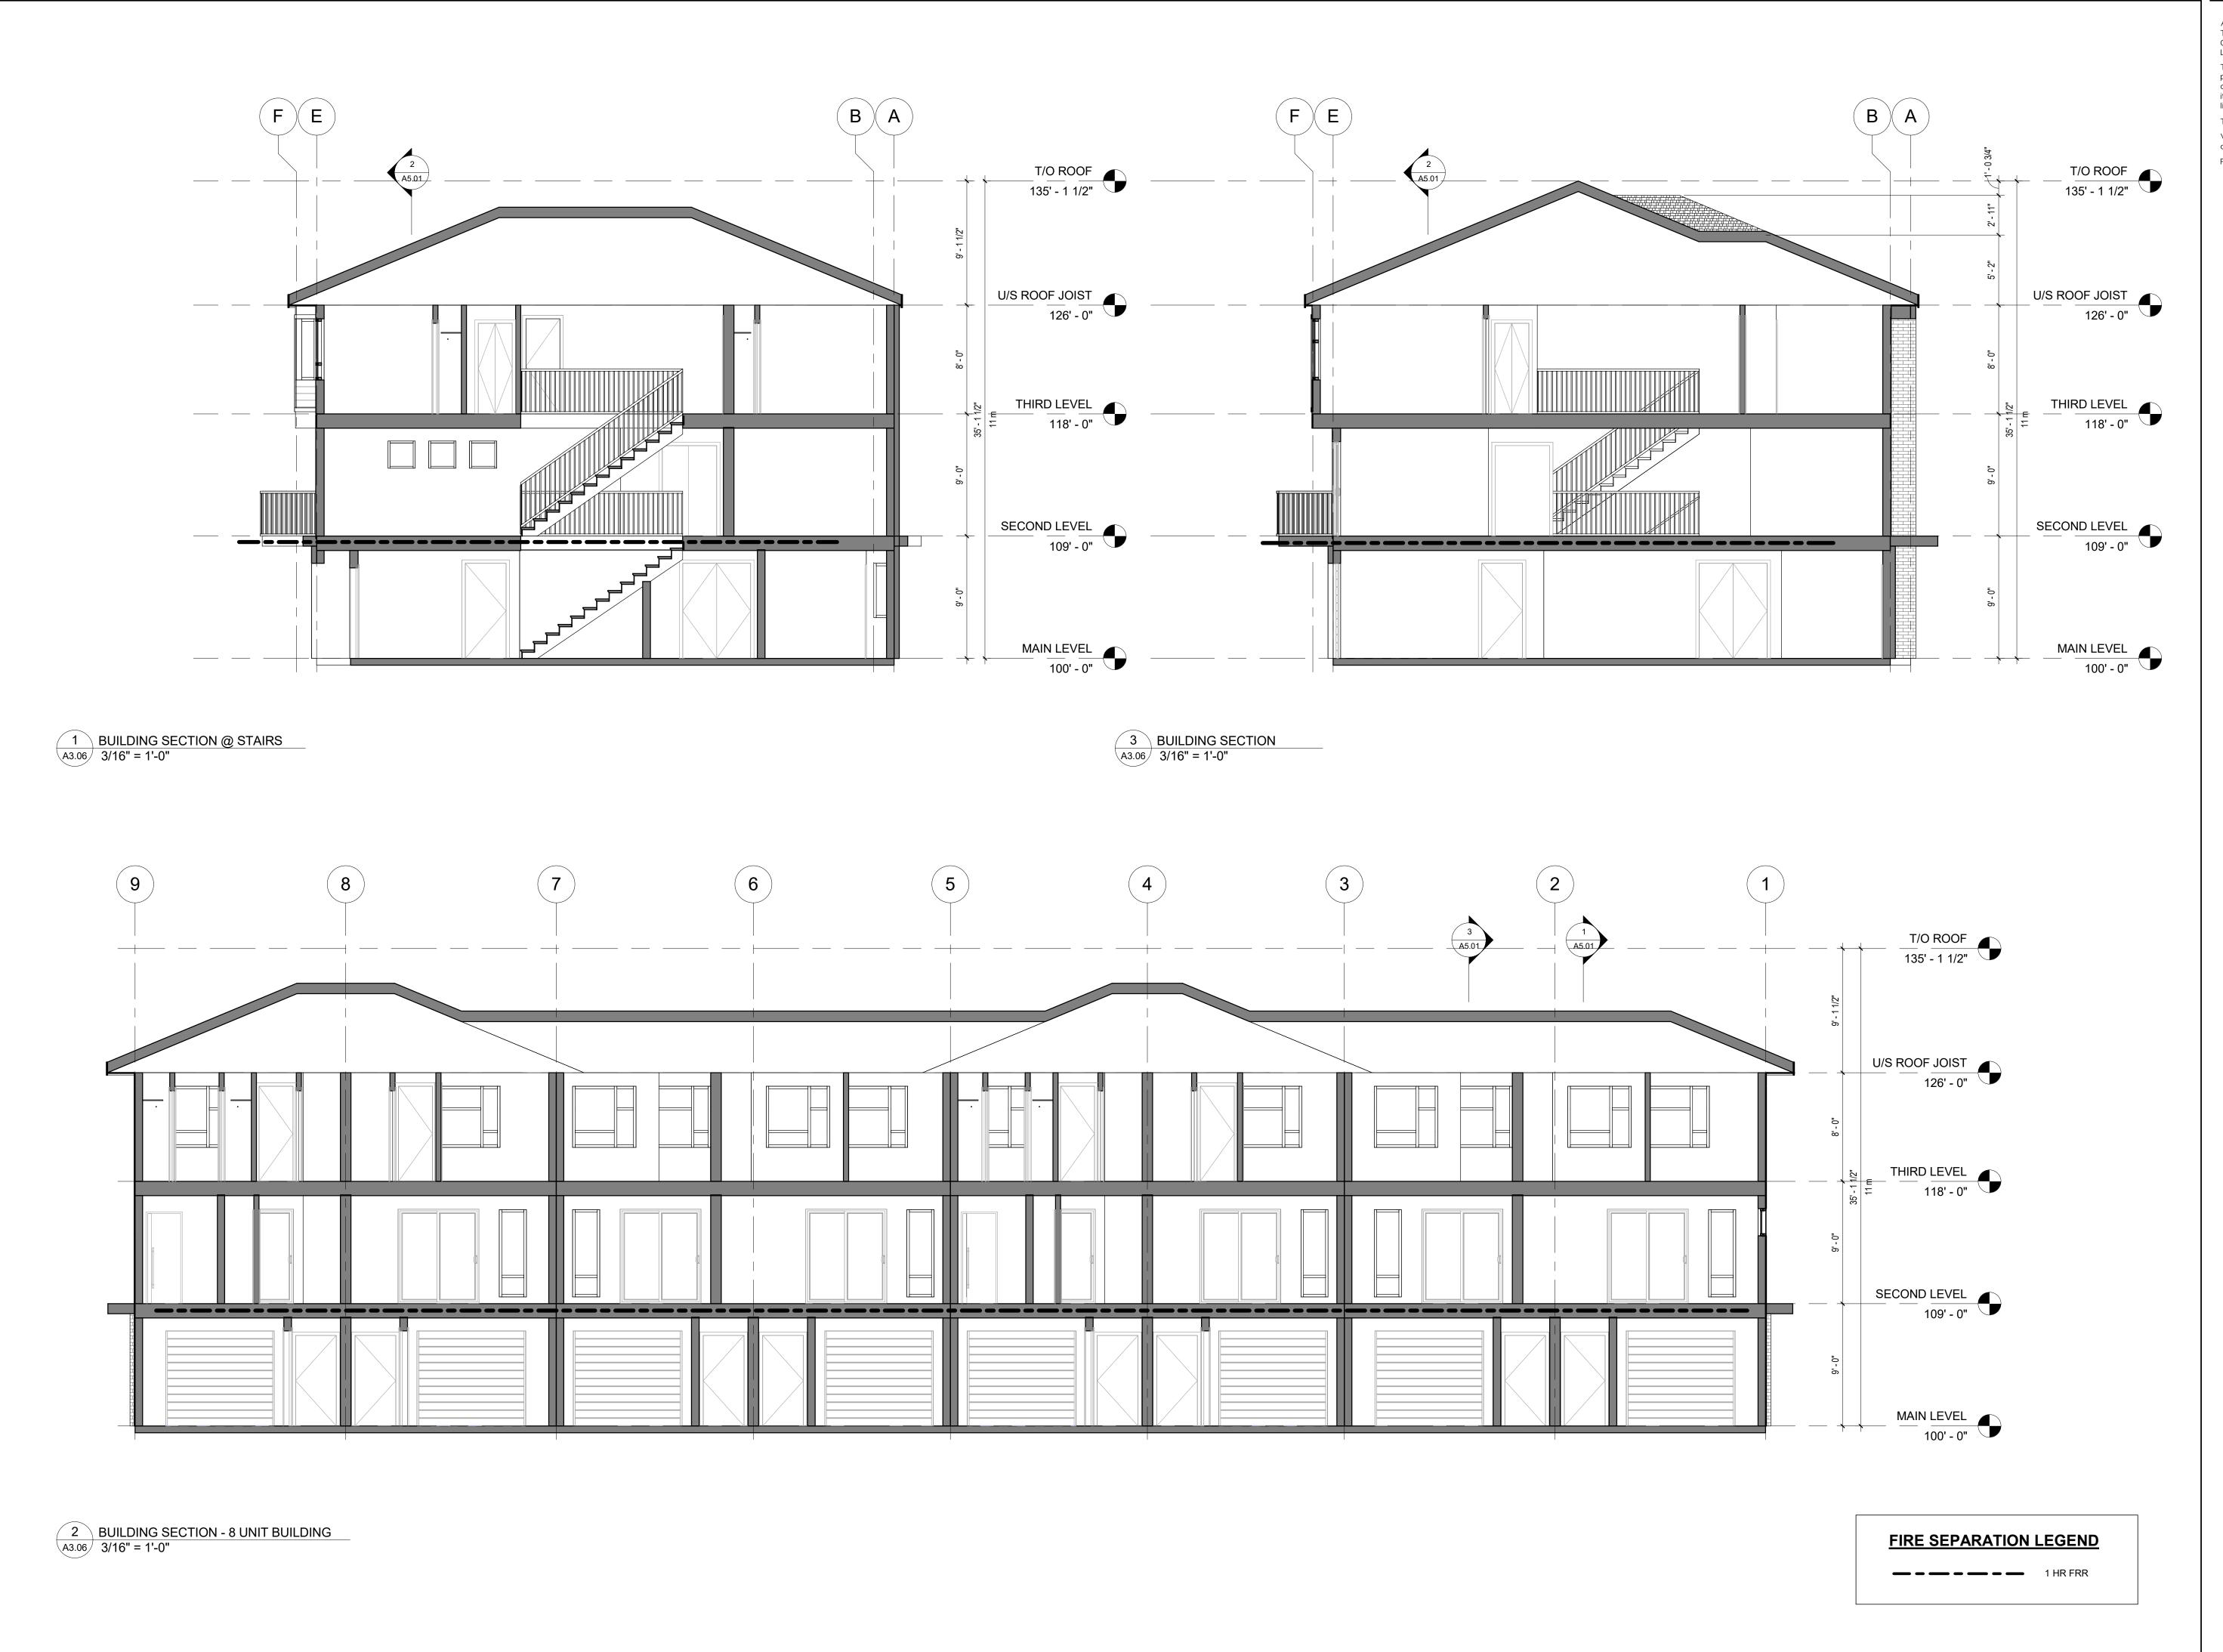

**BUILDING SECTIONS** 

drawing title
BUILDING SECTIONS

As indicated

This drawing is an instrument of service and the property of New Town Services. The use of this drawing shall be restricted to the original site for which it was prepared and publication thereof is expressly limited to such use.

project title

LEATHEAD TH

project address
LEATHEAD ROAD
KELOWNA , B.C.

project no.

8 UNIT - BUILDING SECTIONS

designed scale

As indicated
drawn

J.F.