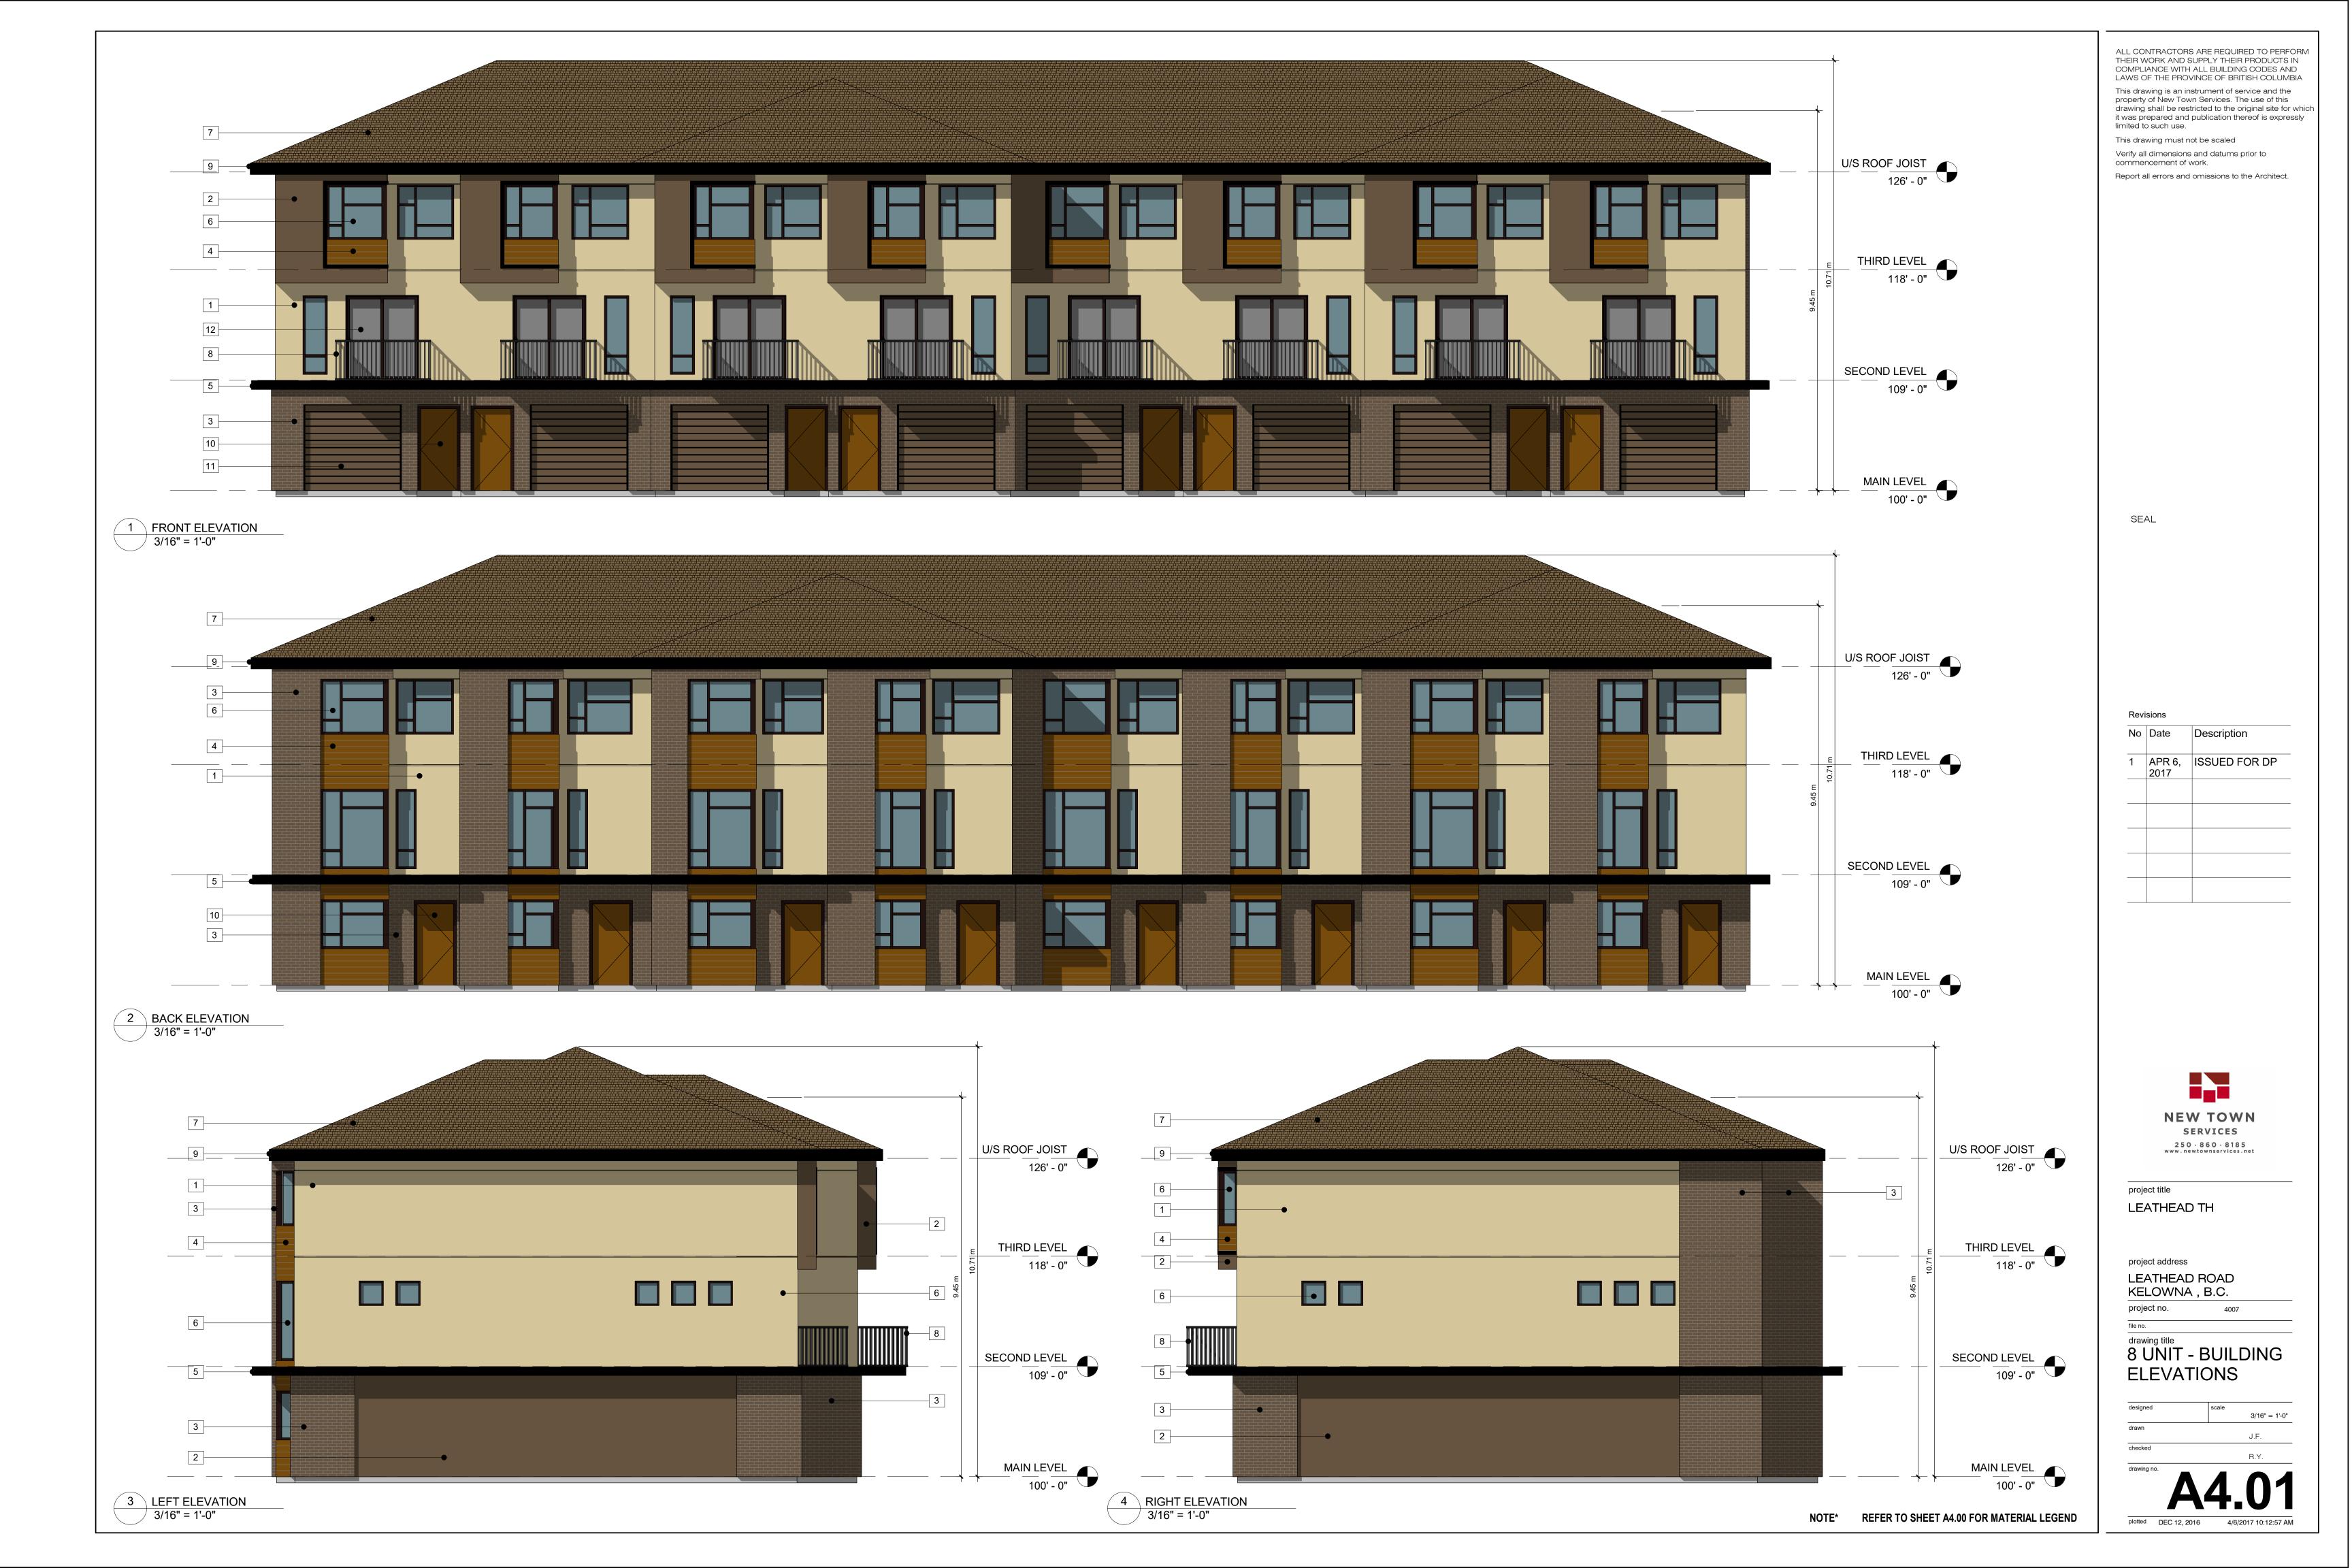

project title

LEATHEAD TH

project address LEATHEAD ROAD KELOWNA , B.C.

project no.

drawing title

8 UNIT - LEVEL ONE
FLOOR PLAN

designed scale

As indicated

drawn

J.F.

checked

R.Y.

A3.06

plotted DEC 12, 2016 4/6/2017 10:12:26

1 MAIN LEVEL - 8 UNIT BUILDING A4.01 3/16" = 1'-0"

This drawing is an instrument of service and the property of New Town Services. The use of this drawing shall be restricted to the original site for which it was prepared and publication thereof is expressly