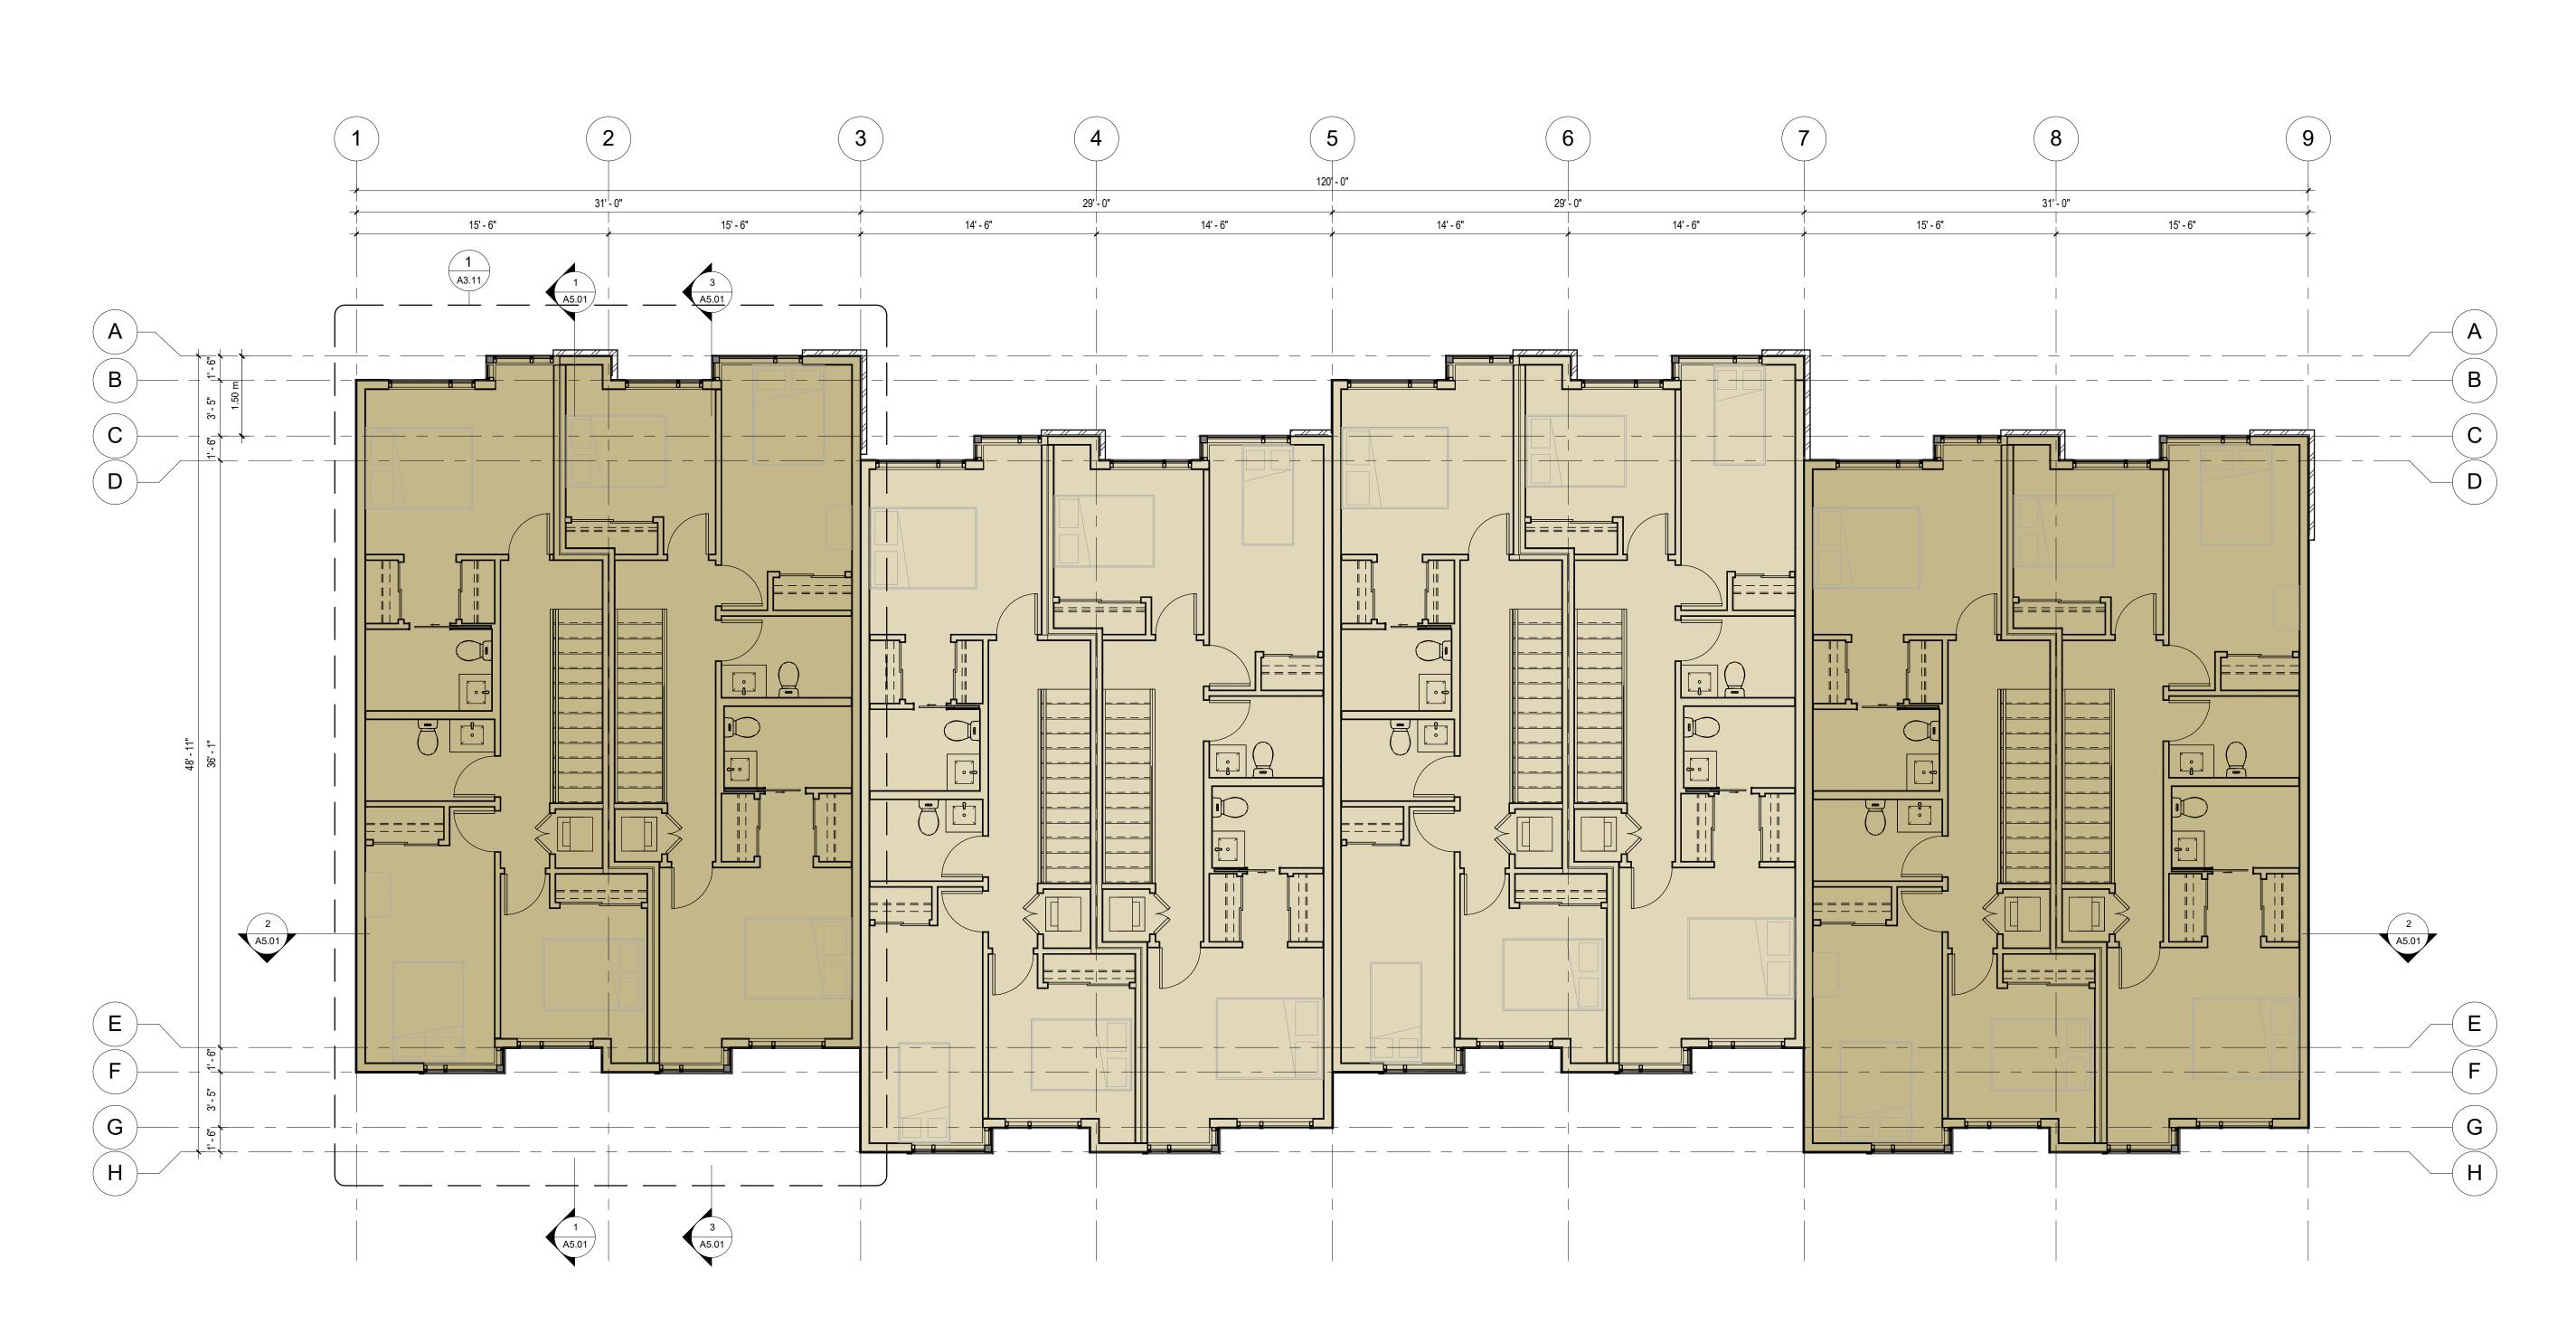

> **NEW TOWN** SERVICES 250 · 860 · 8185 www.newtownservices.net

project title LEATHEAD TH

project address LEATHEAD ROAD KELOWNA , B.C.

drawing title
END UNIT PLANS

3/8" = 1'-0"

This drawing is an instrument of service and the property of New Town Services. The use of this drawing shall be restricted to the original site for which it was prepared and publication thereof is expressly limited to such use.