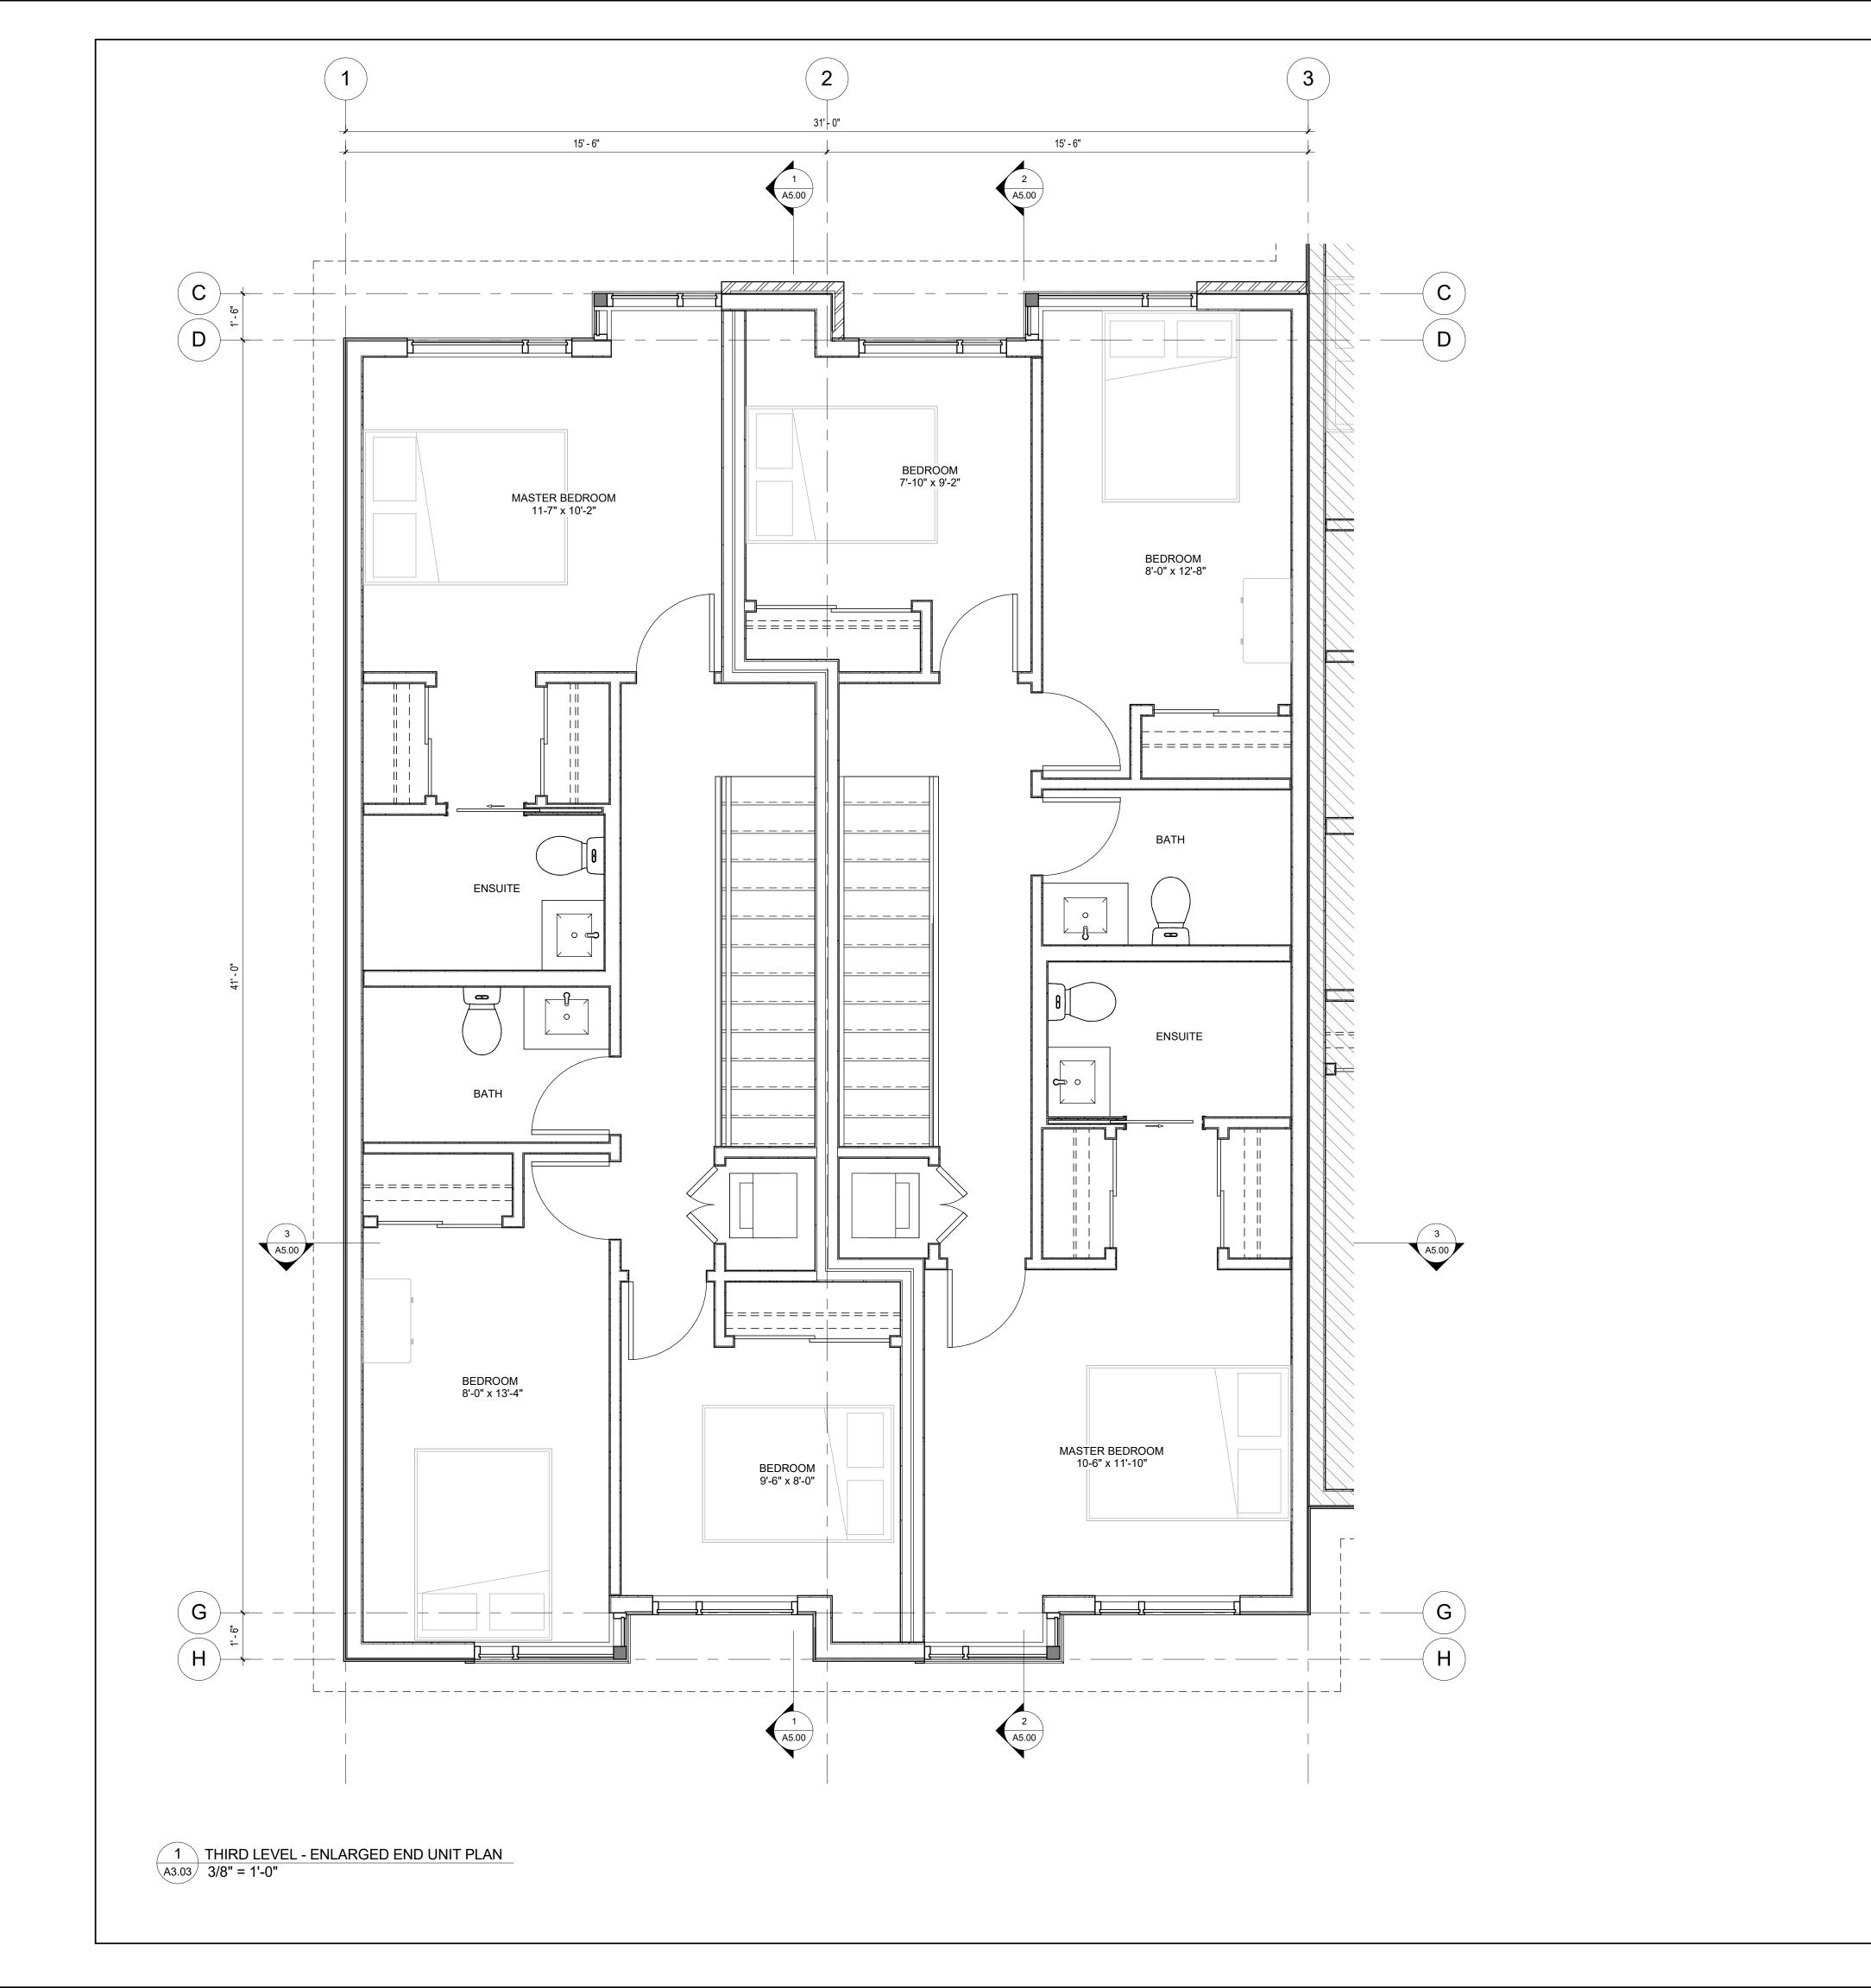

LEATHEAD ROAD

KELOWNA , B.C.

project no.

file no.

drawing title

drawing title
8 UNIT - LEVEL
THREE FLOOR

PLAN
designed scale
As indicated
drawn
J.F.
checked R.Y.

**A3.08** 