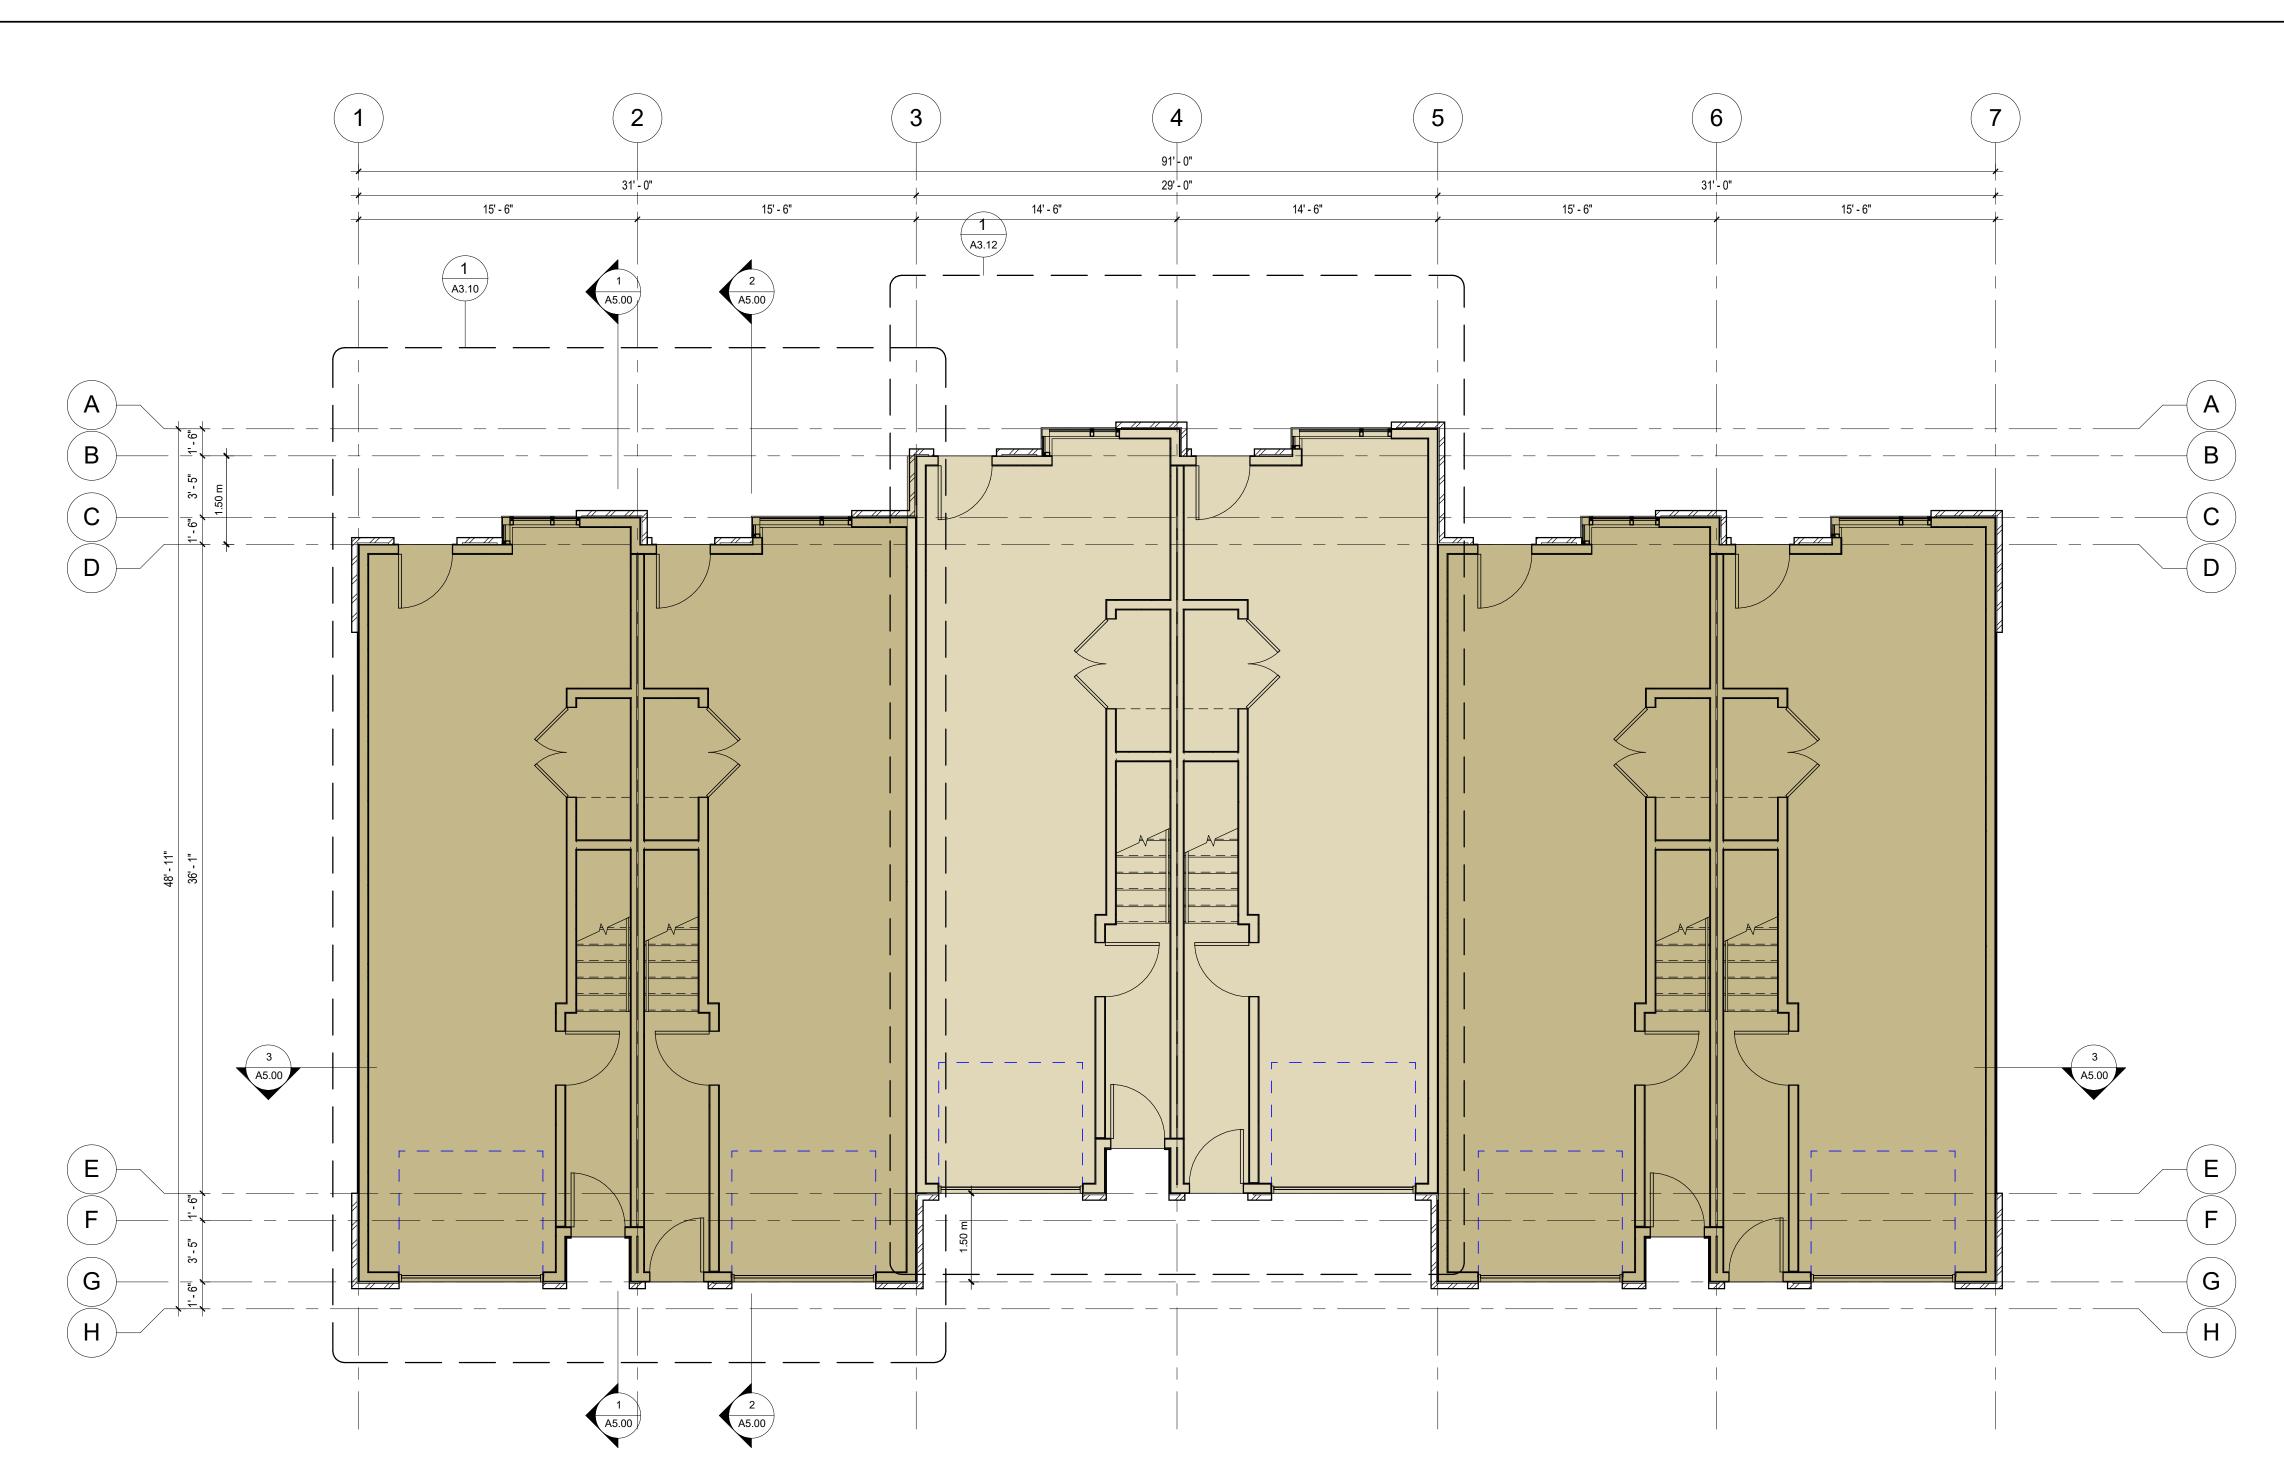

project title LEATHEAD TH

project address LEATHEAD ROAD KELOWNA , B.C.

drawing title
BUILDING IMAGES

1 LEVEL ONE FLOOR PLAN - 6 UNIT BUILDING A4.00 3/16" = 1'-0"

ALL CONTRACTORS ARE REQUIRED TO PERFORM THEIR WORK AND SUPPLY THEIR PRODUCTS IN COMPLIANCE WITH ALL BUILDING CODES AND LAWS OF THE PROVINCE OF BRITISH COLUMBIA

LEATHEAD TH

project address

LEATHEAD ROAD

KELOWNA , B.C.

project no.

drawing title
6 UNIT - LEVEL ONE
FLOOR PLAN

designed scale

As indicated