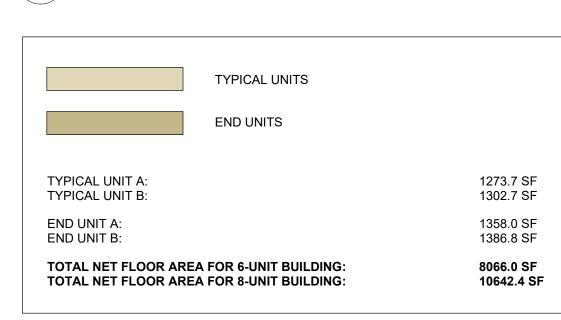

J.F.

checked R.Y.

A3.01

TYPICAL UNITS

END UNITS

TYPICAL UNIT A: 1273.7 SF 1302.7 SF 10042.4 SF 10642.4 SF 10642.4 SF

ALL CONTRACTORS ARE REQUIRED TO PERFORM THEIR WORK AND SUPPLY THEIR PRODUCTS IN COMPLIANCE WITH ALL BUILDING CODES AND LAWS OF THE PROVINCE OF BRITISH COLUMBIA