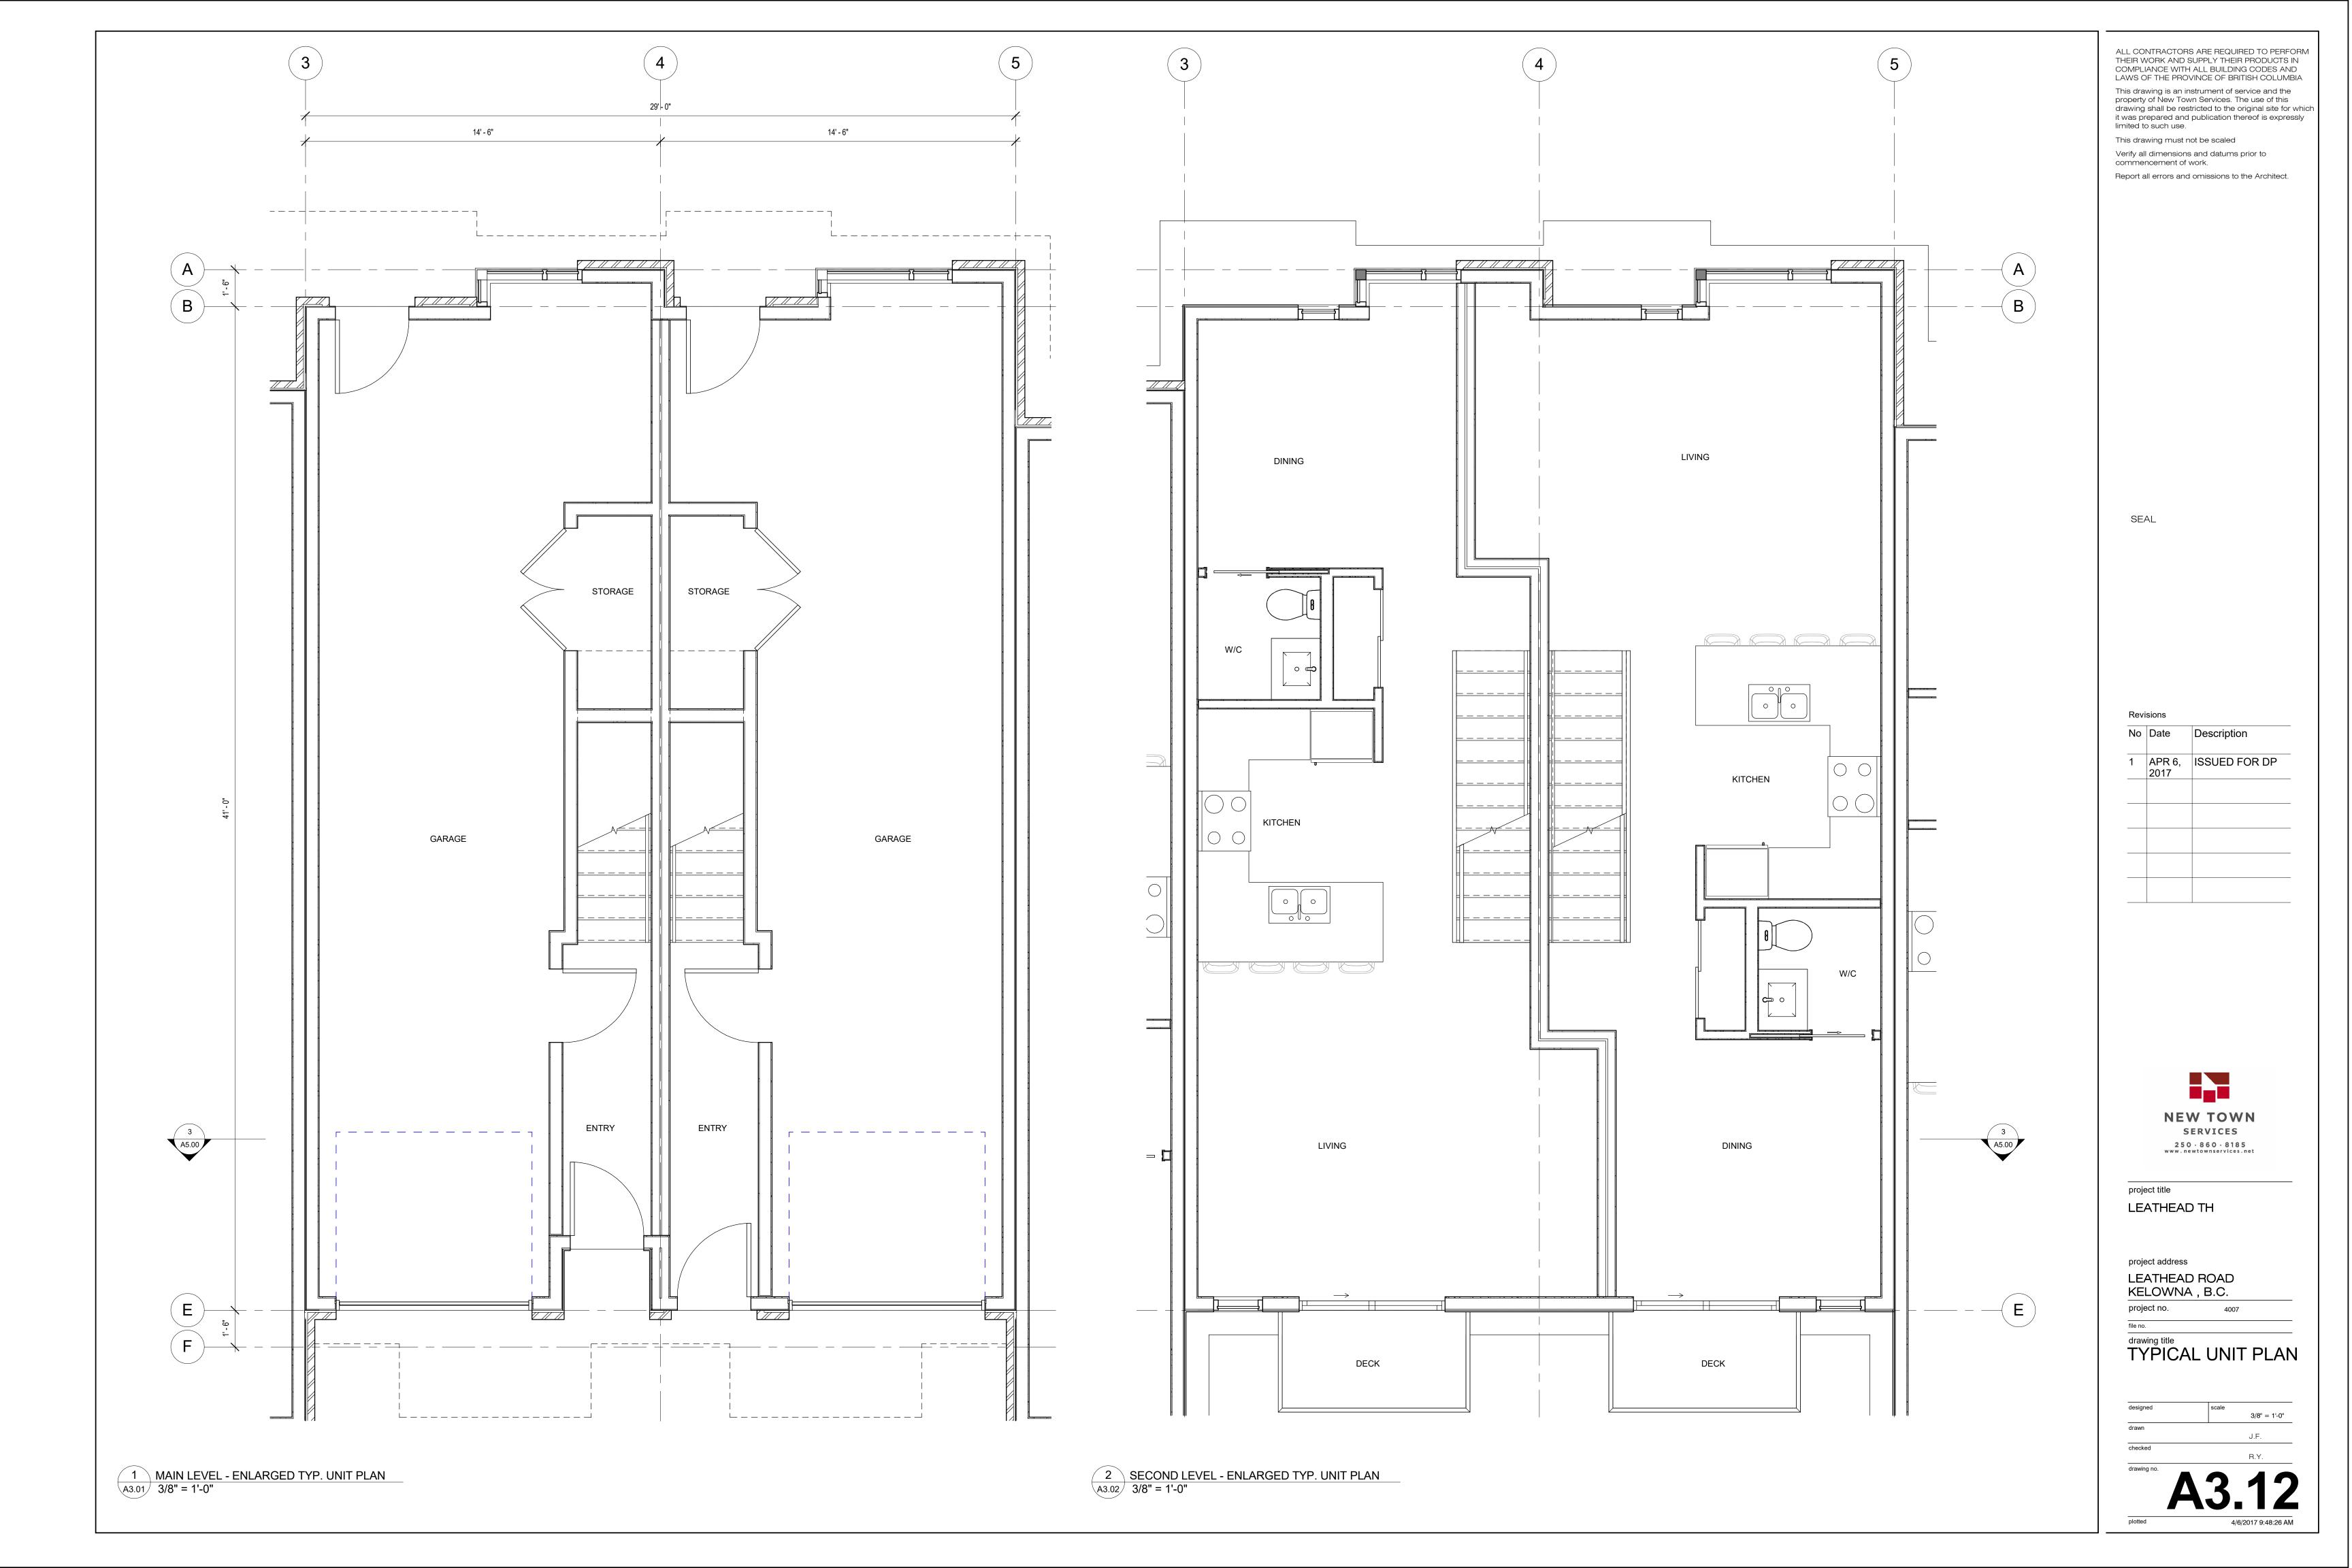

project title LEATHEAD TH

project address LEATHEAD ROAD KELOWNA , B.C.

drawing title
TYPICAL UNIT PLAN

3/8" = 1'-0"

This drawing is an instrument of service and the property of New Town Services. The use of this drawing shall be restricted to the original site for which it was prepared and publication thereof is expressly limited to such use. This drawing must not be scaled