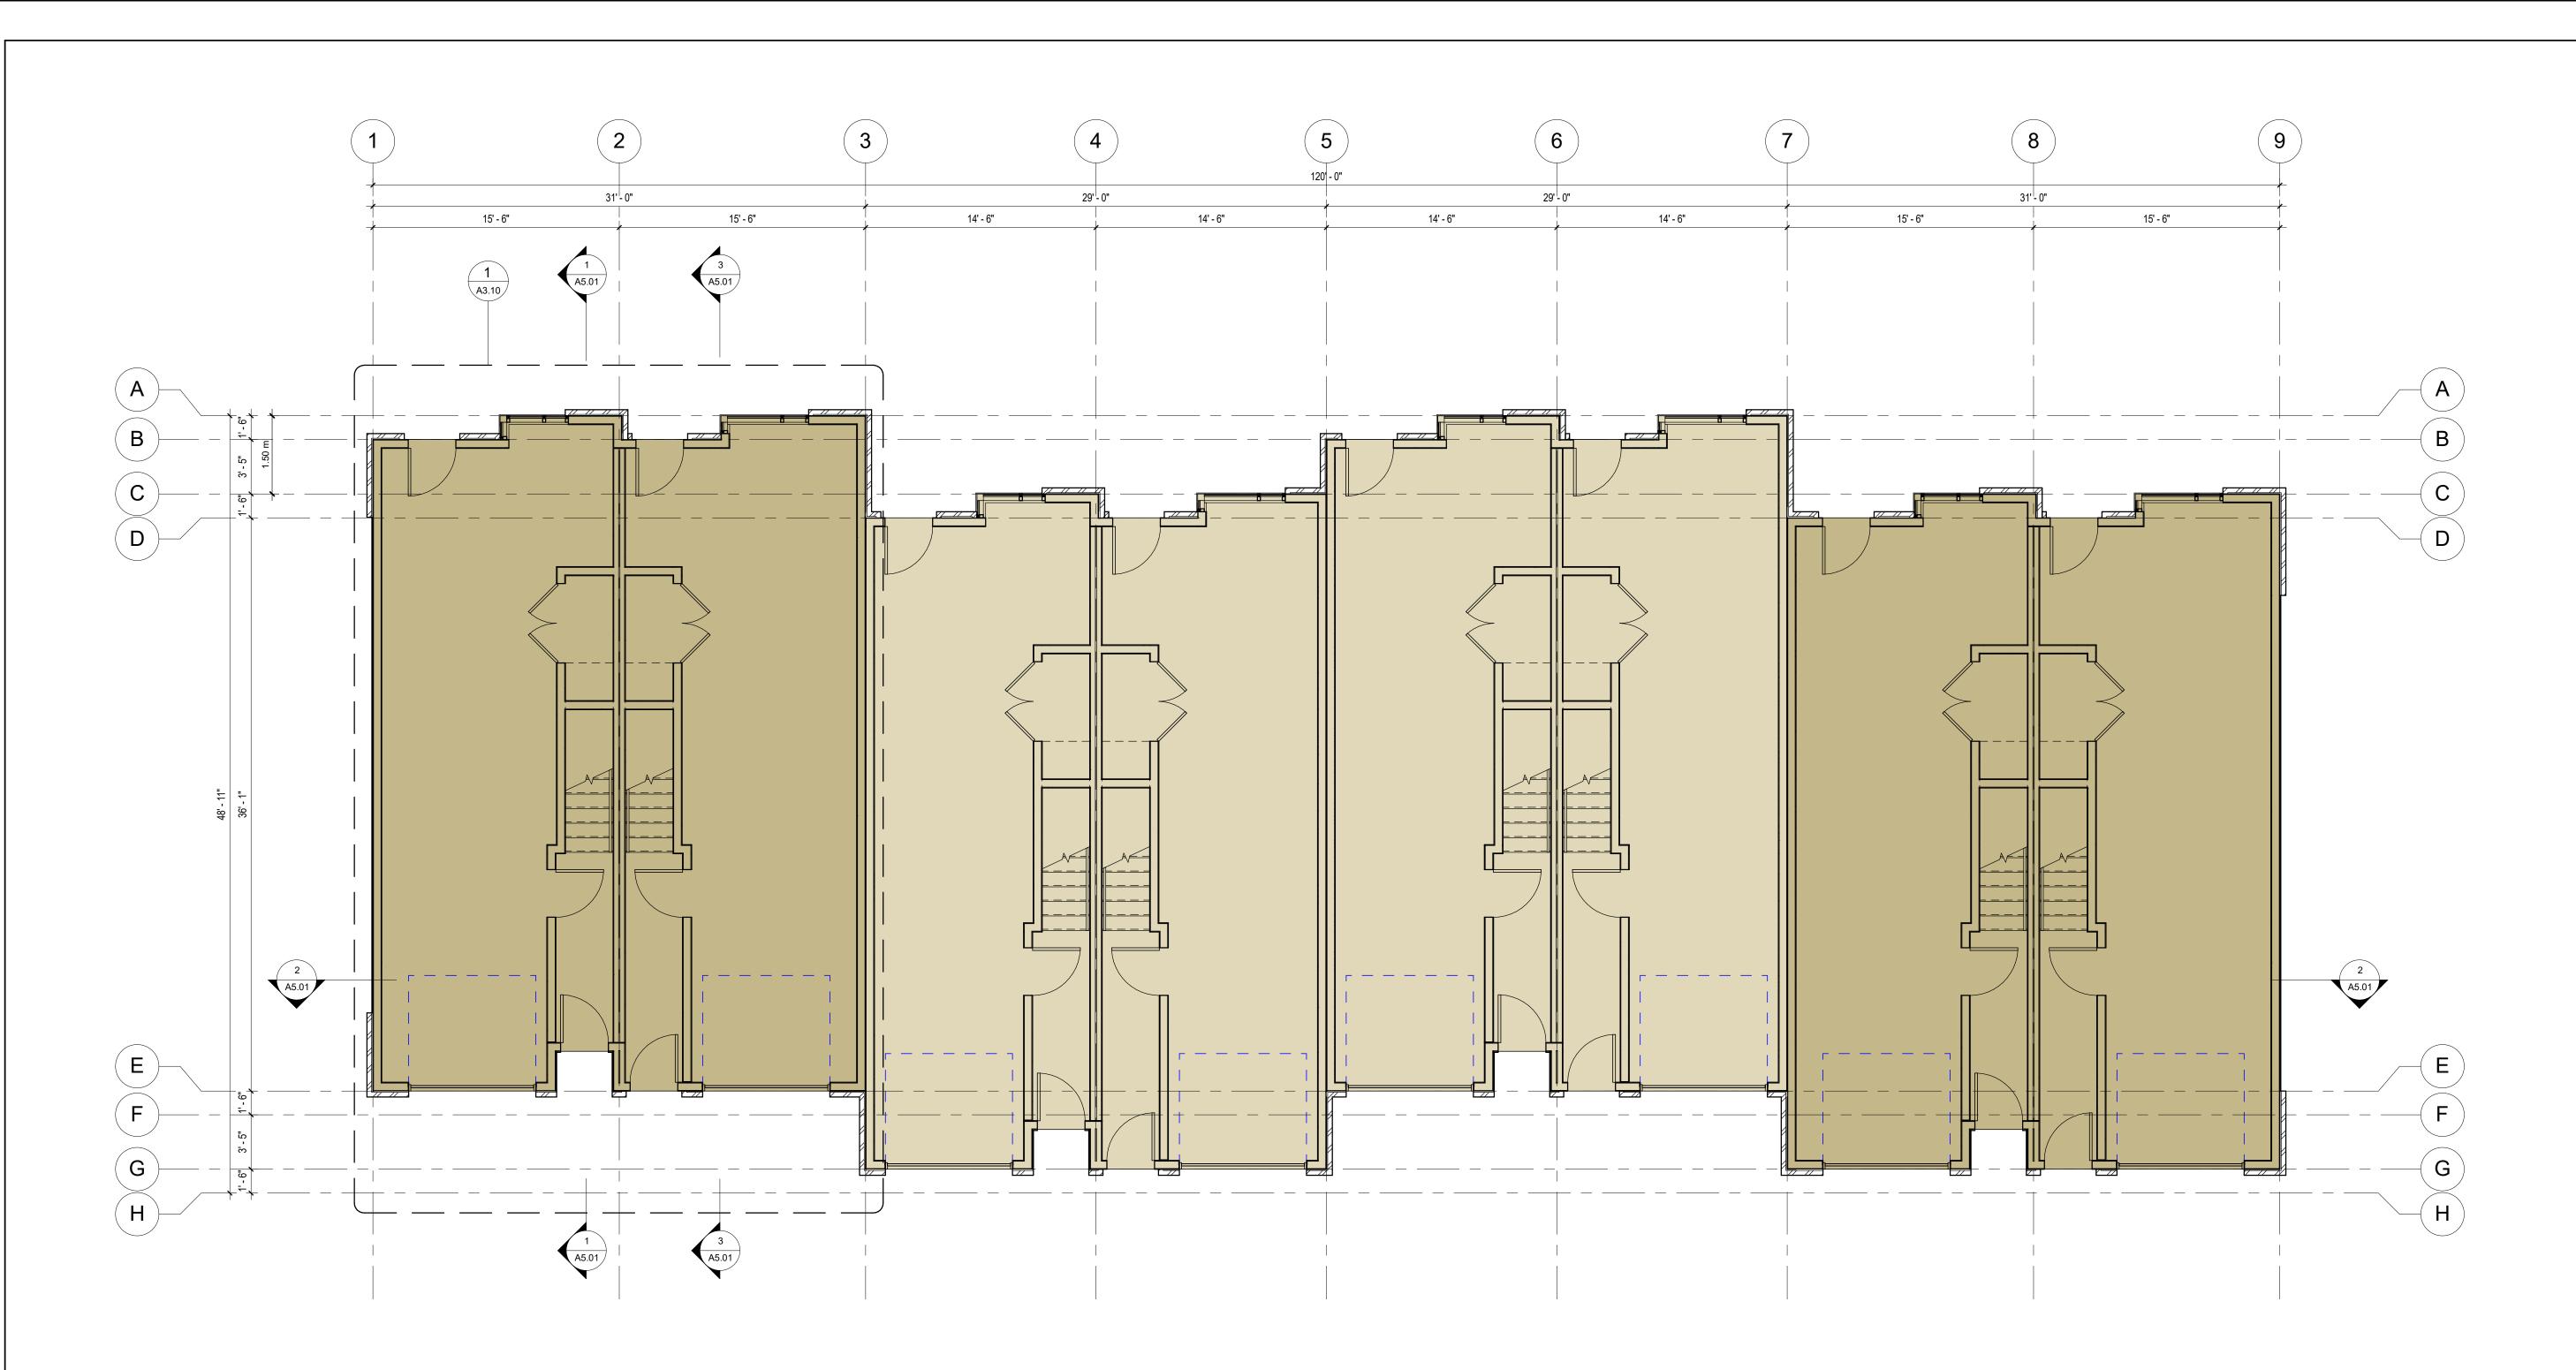

project title

LEATHEAD TH

project address LEATHEAD ROAD KELOWNA , B.C.

project no.

drawing title

8 UNIT - LEVEL ONE
FLOOR PLAN

designed scale

As indicated

drawn

J.F.

checked

R.Y.

A3.06

plotted DEC 12, 2016 4/6/2017 10:12:26

1 MAIN LEVEL - 8 UNIT BUILDING A4.01 3/16" = 1'-0"

This drawing is an instrument of service and the property of New Town Services. The use of this drawing shall be restricted to the original site for which it was prepared and publication thereof is expressly