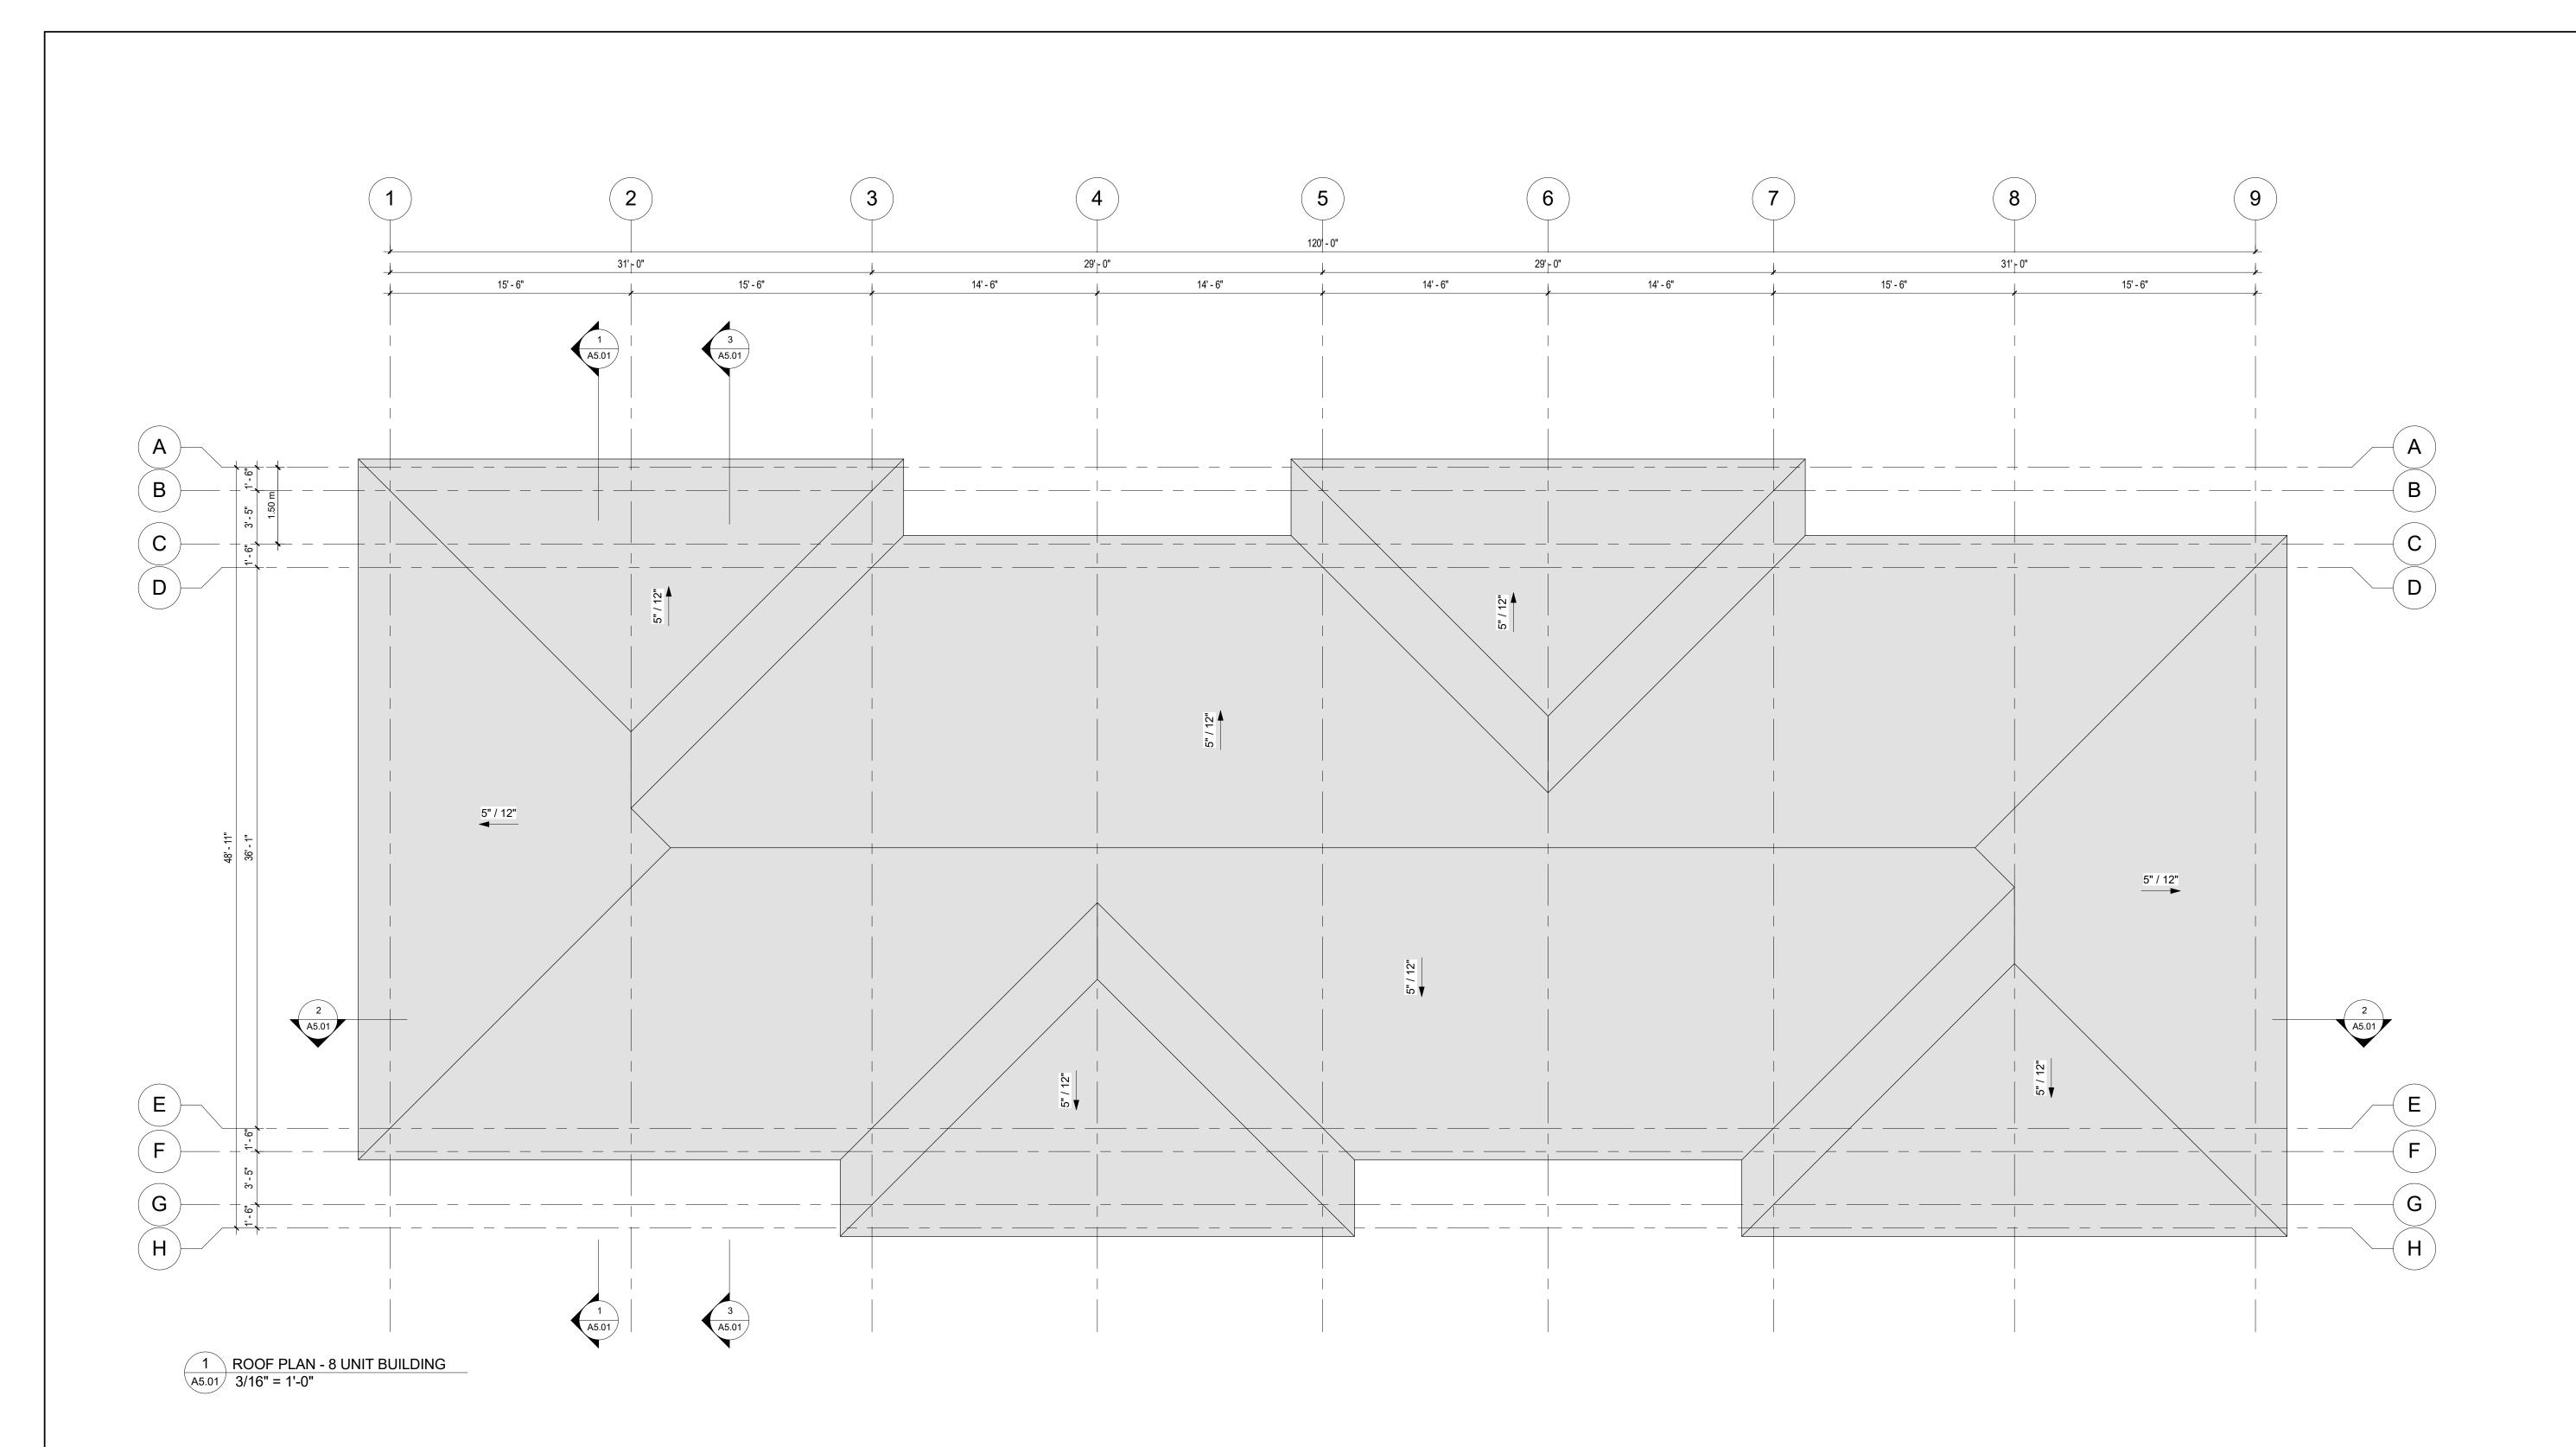

drawing title
6 UNIT - ROOF PLAN

3/16" = 1'-0"

ALL CONTRACTORS ARE REQUIRED TO PERFORM THEIR WORK AND SUPPLY THEIR PRODUCTS IN COMPLIANCE WITH ALL BUILDING CODES AND LAWS OF THE PROVINCE OF BRITISH COLUMBIA This drawing is an instrument of service and the

drawing title 8 UNIT - ROOF PLAN

3/16" = 1'-0"

This drawing is an instrument of service and the property of New Town Services. The use of this drawing shall be restricted to the original site for which it was prepared and publication thereof is expressly limited to such use.