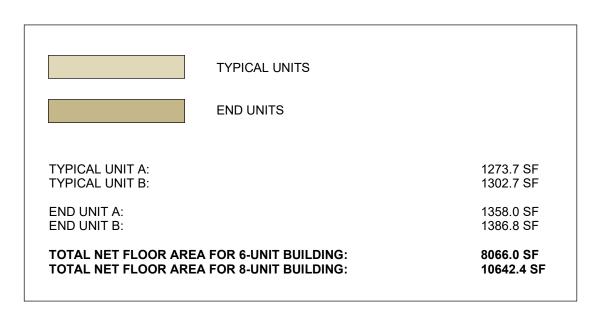

J.F.

checked R.Y.

A3.01

TYPICAL UNITS

END UNITS

TYPICAL UNIT A: 1273.7 SF 1302.7 SF 10042.4 SF 10642.4 SF 10642.4 SF

ALL CONTRACTORS ARE REQUIRED TO PERFORM THEIR WORK AND SUPPLY THEIR PRODUCTS IN COMPLIANCE WITH ALL BUILDING CODES AND LAWS OF THE PROVINCE OF BRITISH COLUMBIA