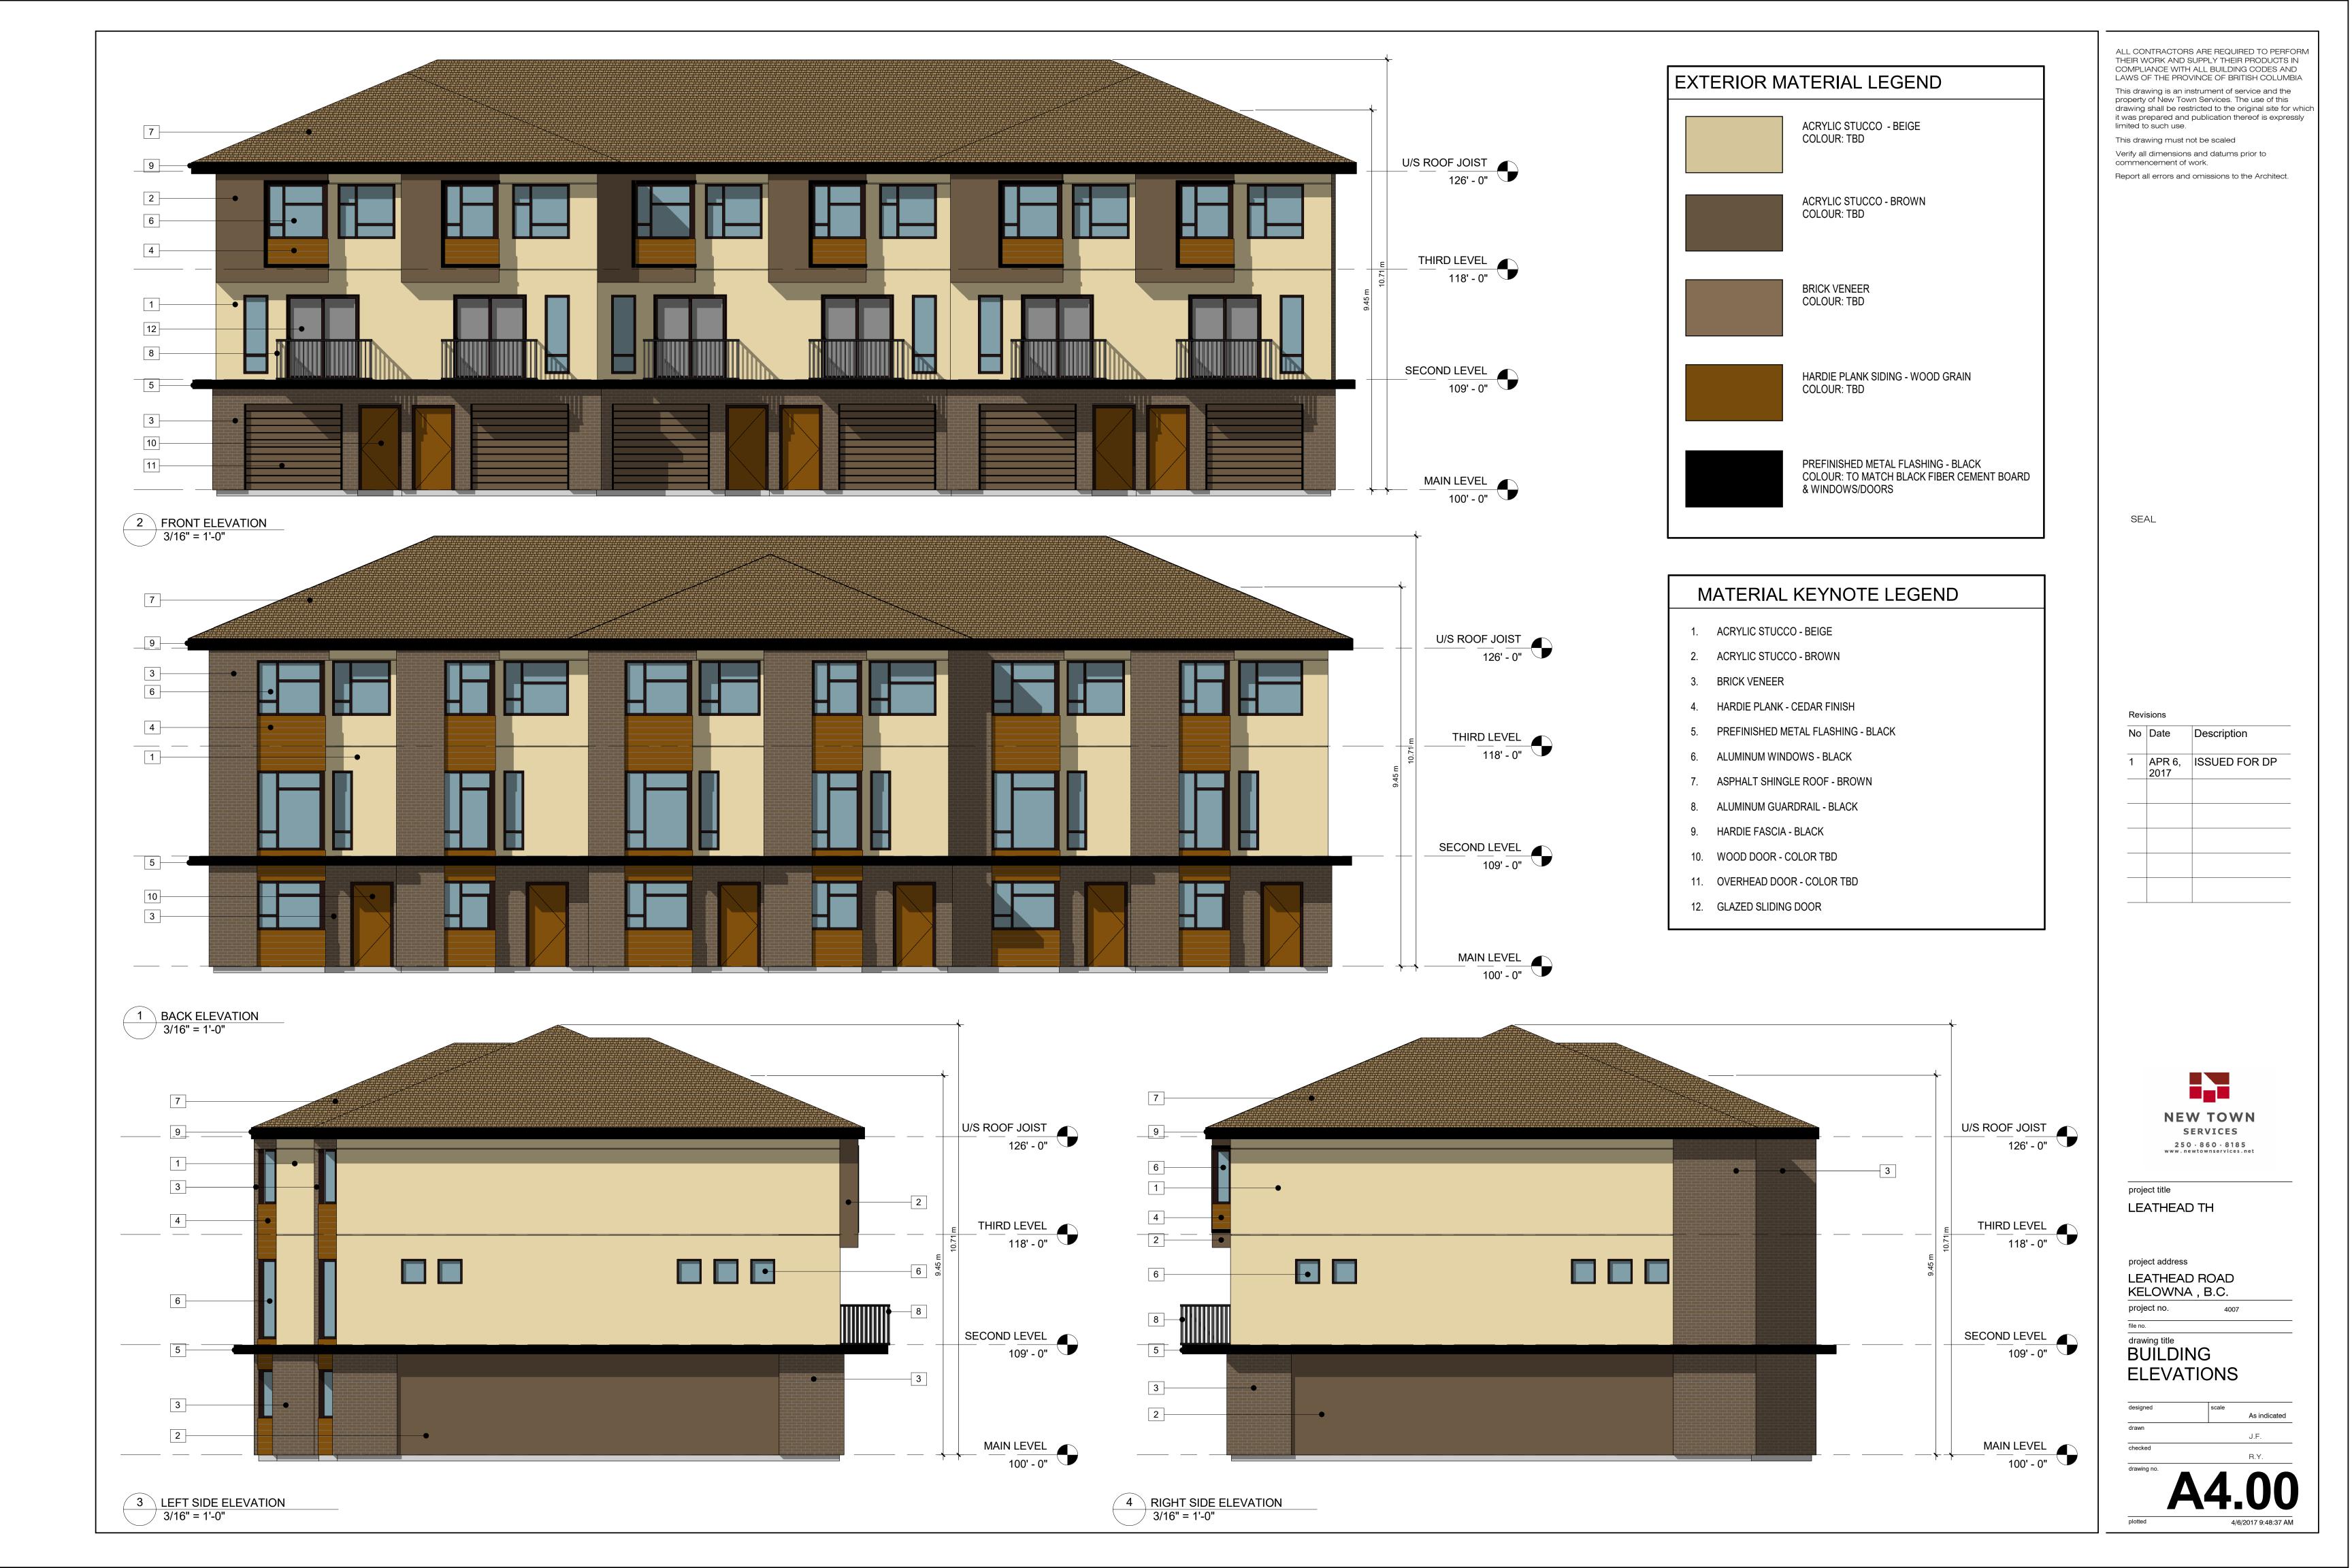

project title LEATHEAD TH

project address LEATHEAD ROAD KELOWNA , B.C.

drawing title
BUILDING IMAGES

1 LEVEL ONE FLOOR PLAN - 6 UNIT BUILDING A4.00 3/16" = 1'-0"

ALL CONTRACTORS ARE REQUIRED TO PERFORM THEIR WORK AND SUPPLY THEIR PRODUCTS IN COMPLIANCE WITH ALL BUILDING CODES AND LAWS OF THE PROVINCE OF BRITISH COLUMBIA

LEATHEAD TH

project address

LEATHEAD ROAD

KELOWNA , B.C.

project no.

drawing title
6 UNIT - LEVEL ONE
FLOOR PLAN

designed scale

As indicated