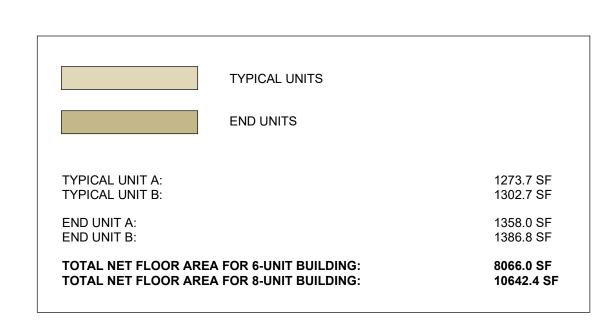

J.F.

checked R.Y.

A3.01

TYPICAL UNITS

END UNITS

TYPICAL UNIT A: 1273.7 SF 1302.7 SF 10042.4 SF 10642.4 SF 10642.4 SF

ALL CONTRACTORS ARE REQUIRED TO PERFORM THEIR WORK AND SUPPLY THEIR PRODUCTS IN COMPLIANCE WITH ALL BUILDING CODES AND LAWS OF THE PROVINCE OF BRITISH COLUMBIA