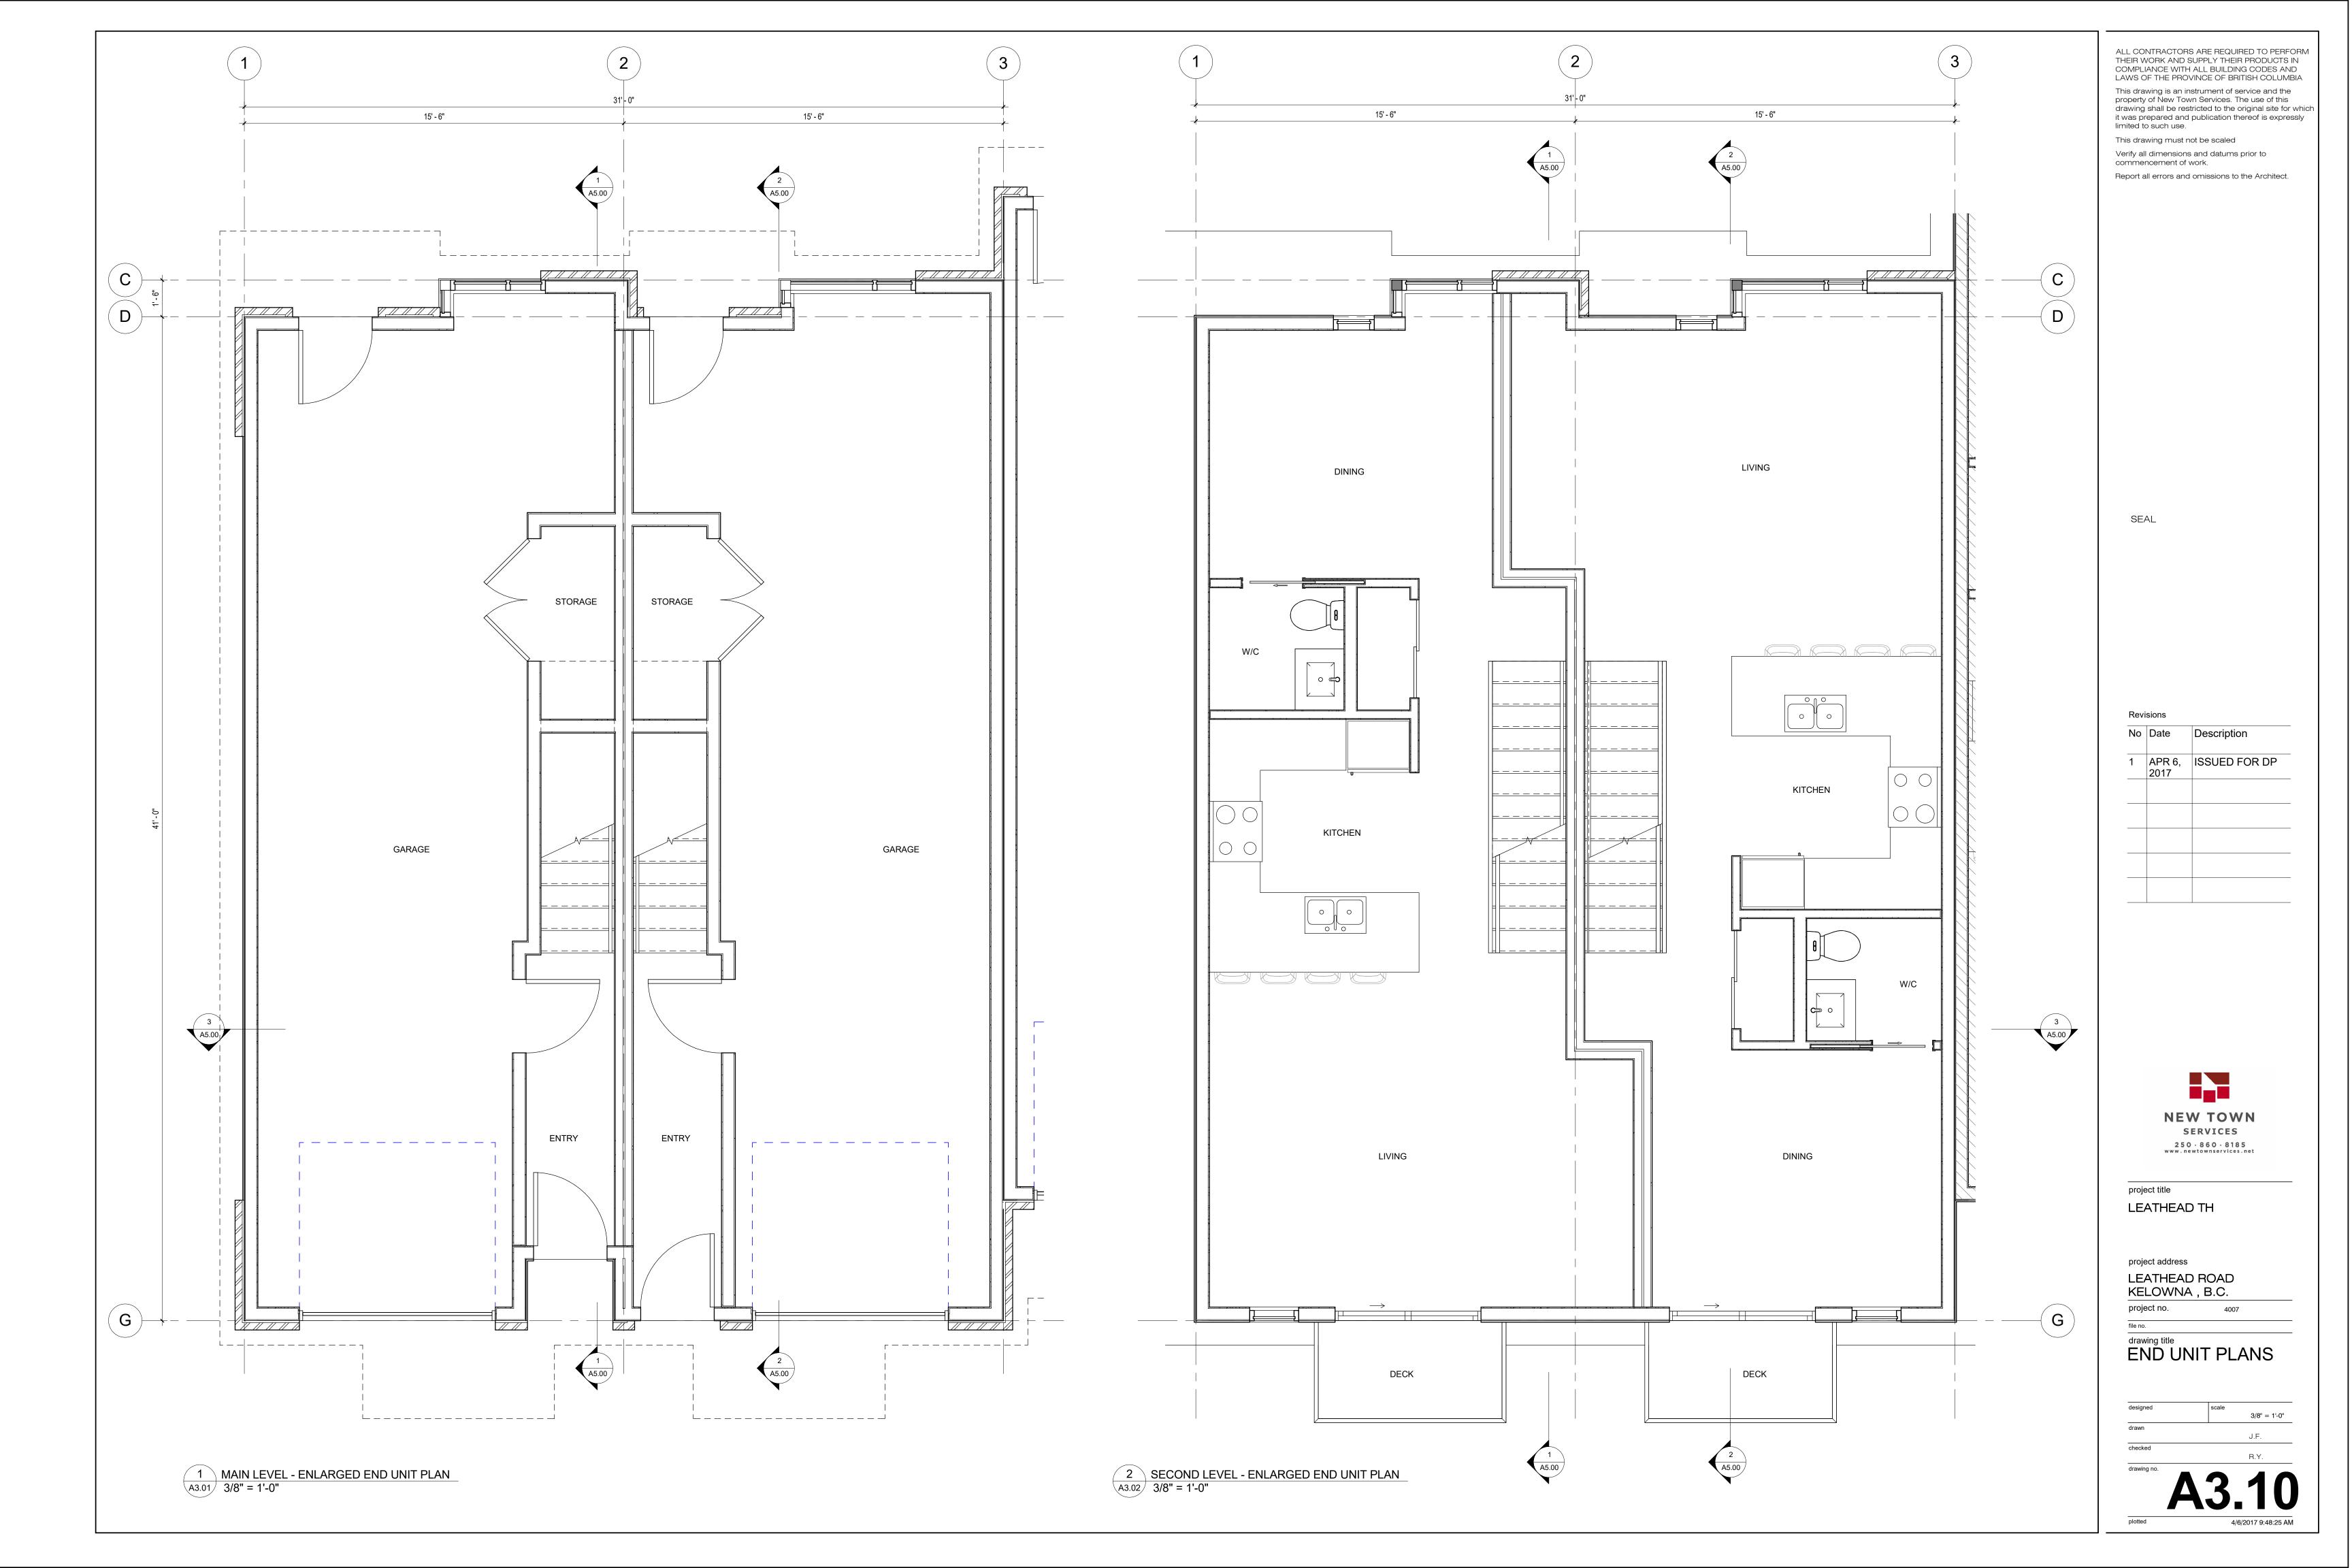

> **NEW TOWN** SERVICES 250 · 860 · 8185 www.newtownservices.net

project title LEATHEAD TH

project address LEATHEAD ROAD KELOWNA , B.C.

drawing title
END UNIT PLANS

3/8" = 1'-0"

This drawing is an instrument of service and the property of New Town Services. The use of this drawing shall be restricted to the original site for which it was prepared and publication thereof is expressly limited to such use.