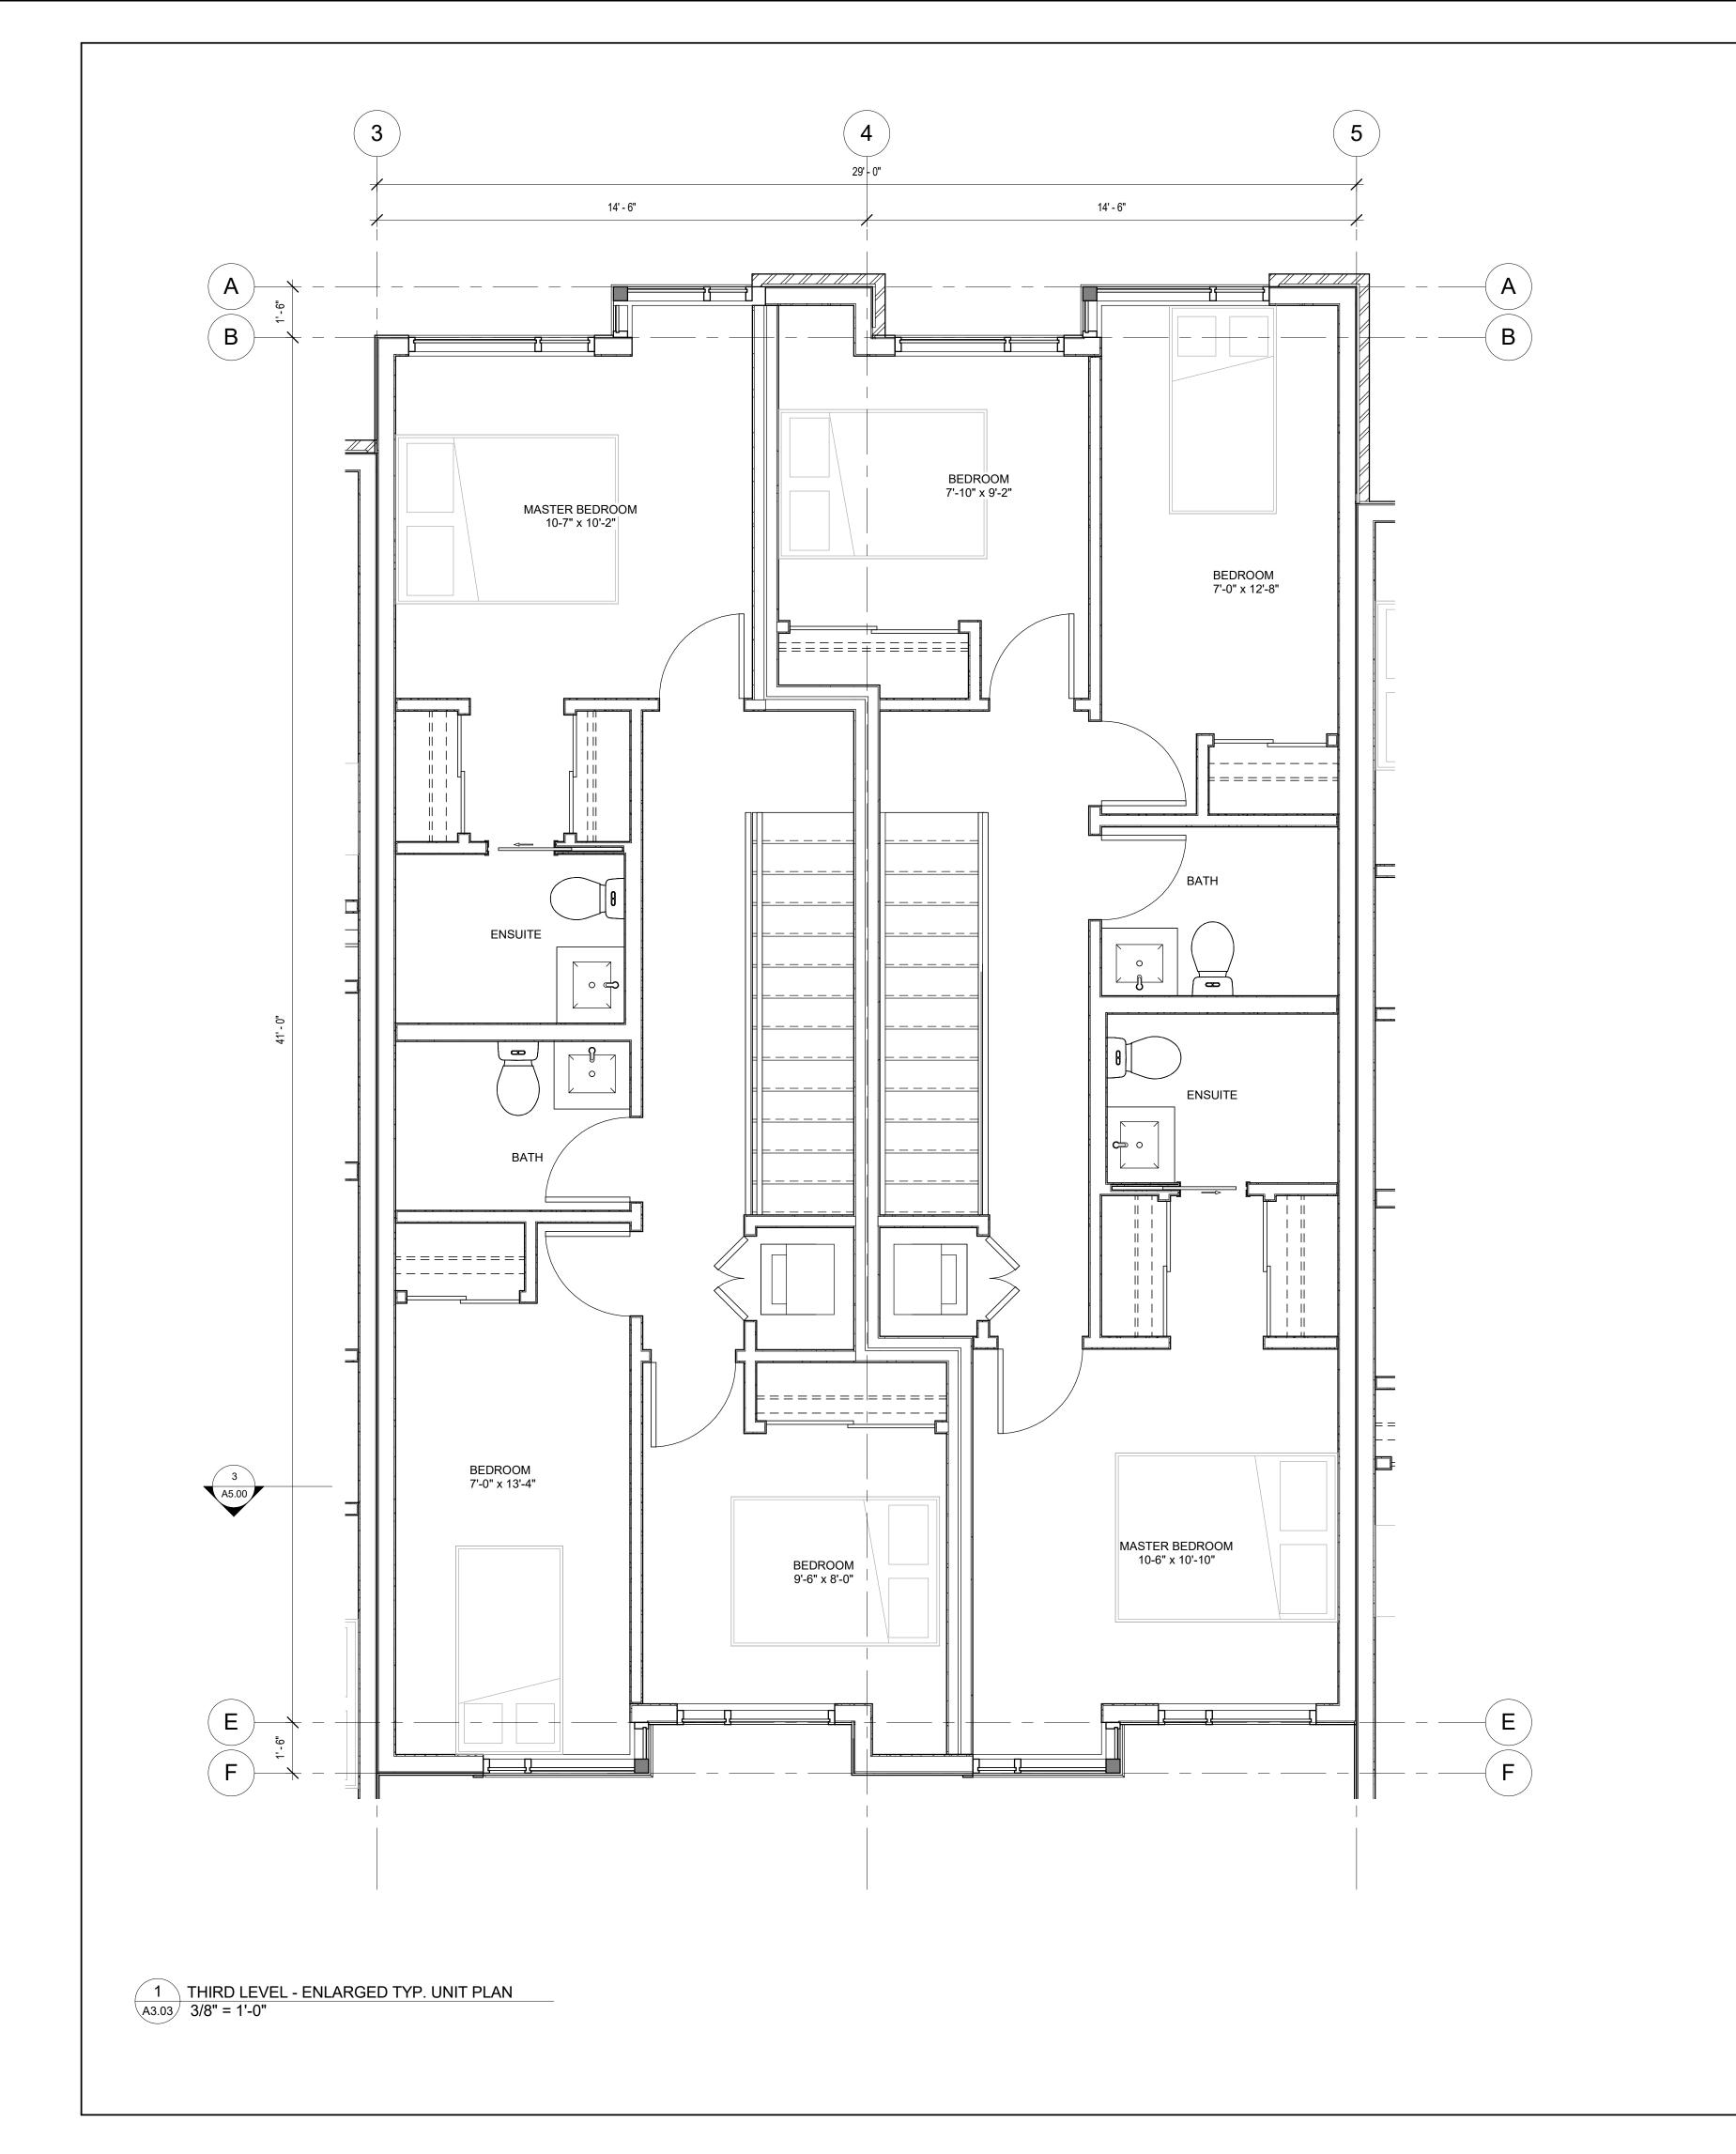

## 1 LEVEL THREE FLOOR PLAN - 6 UNIT BUILDING 3/16" = 1'-0"

ALL CONTRACTORS ARE REQUIRED TO PERFORM THEIR WORK AND SUPPLY THEIR PRODUCTS IN COMPLIANCE WITH ALL BUILDING CODES AND LAWS OF THE PROVINCE OF BRITISH COLUMBIA

KELOWNA , B.C.

project no.

drawing title

6 UNIT - LEVEL

6 UNIT - LEVEL THREE FLOOR PLAN

As indicated

drawn

J.F.