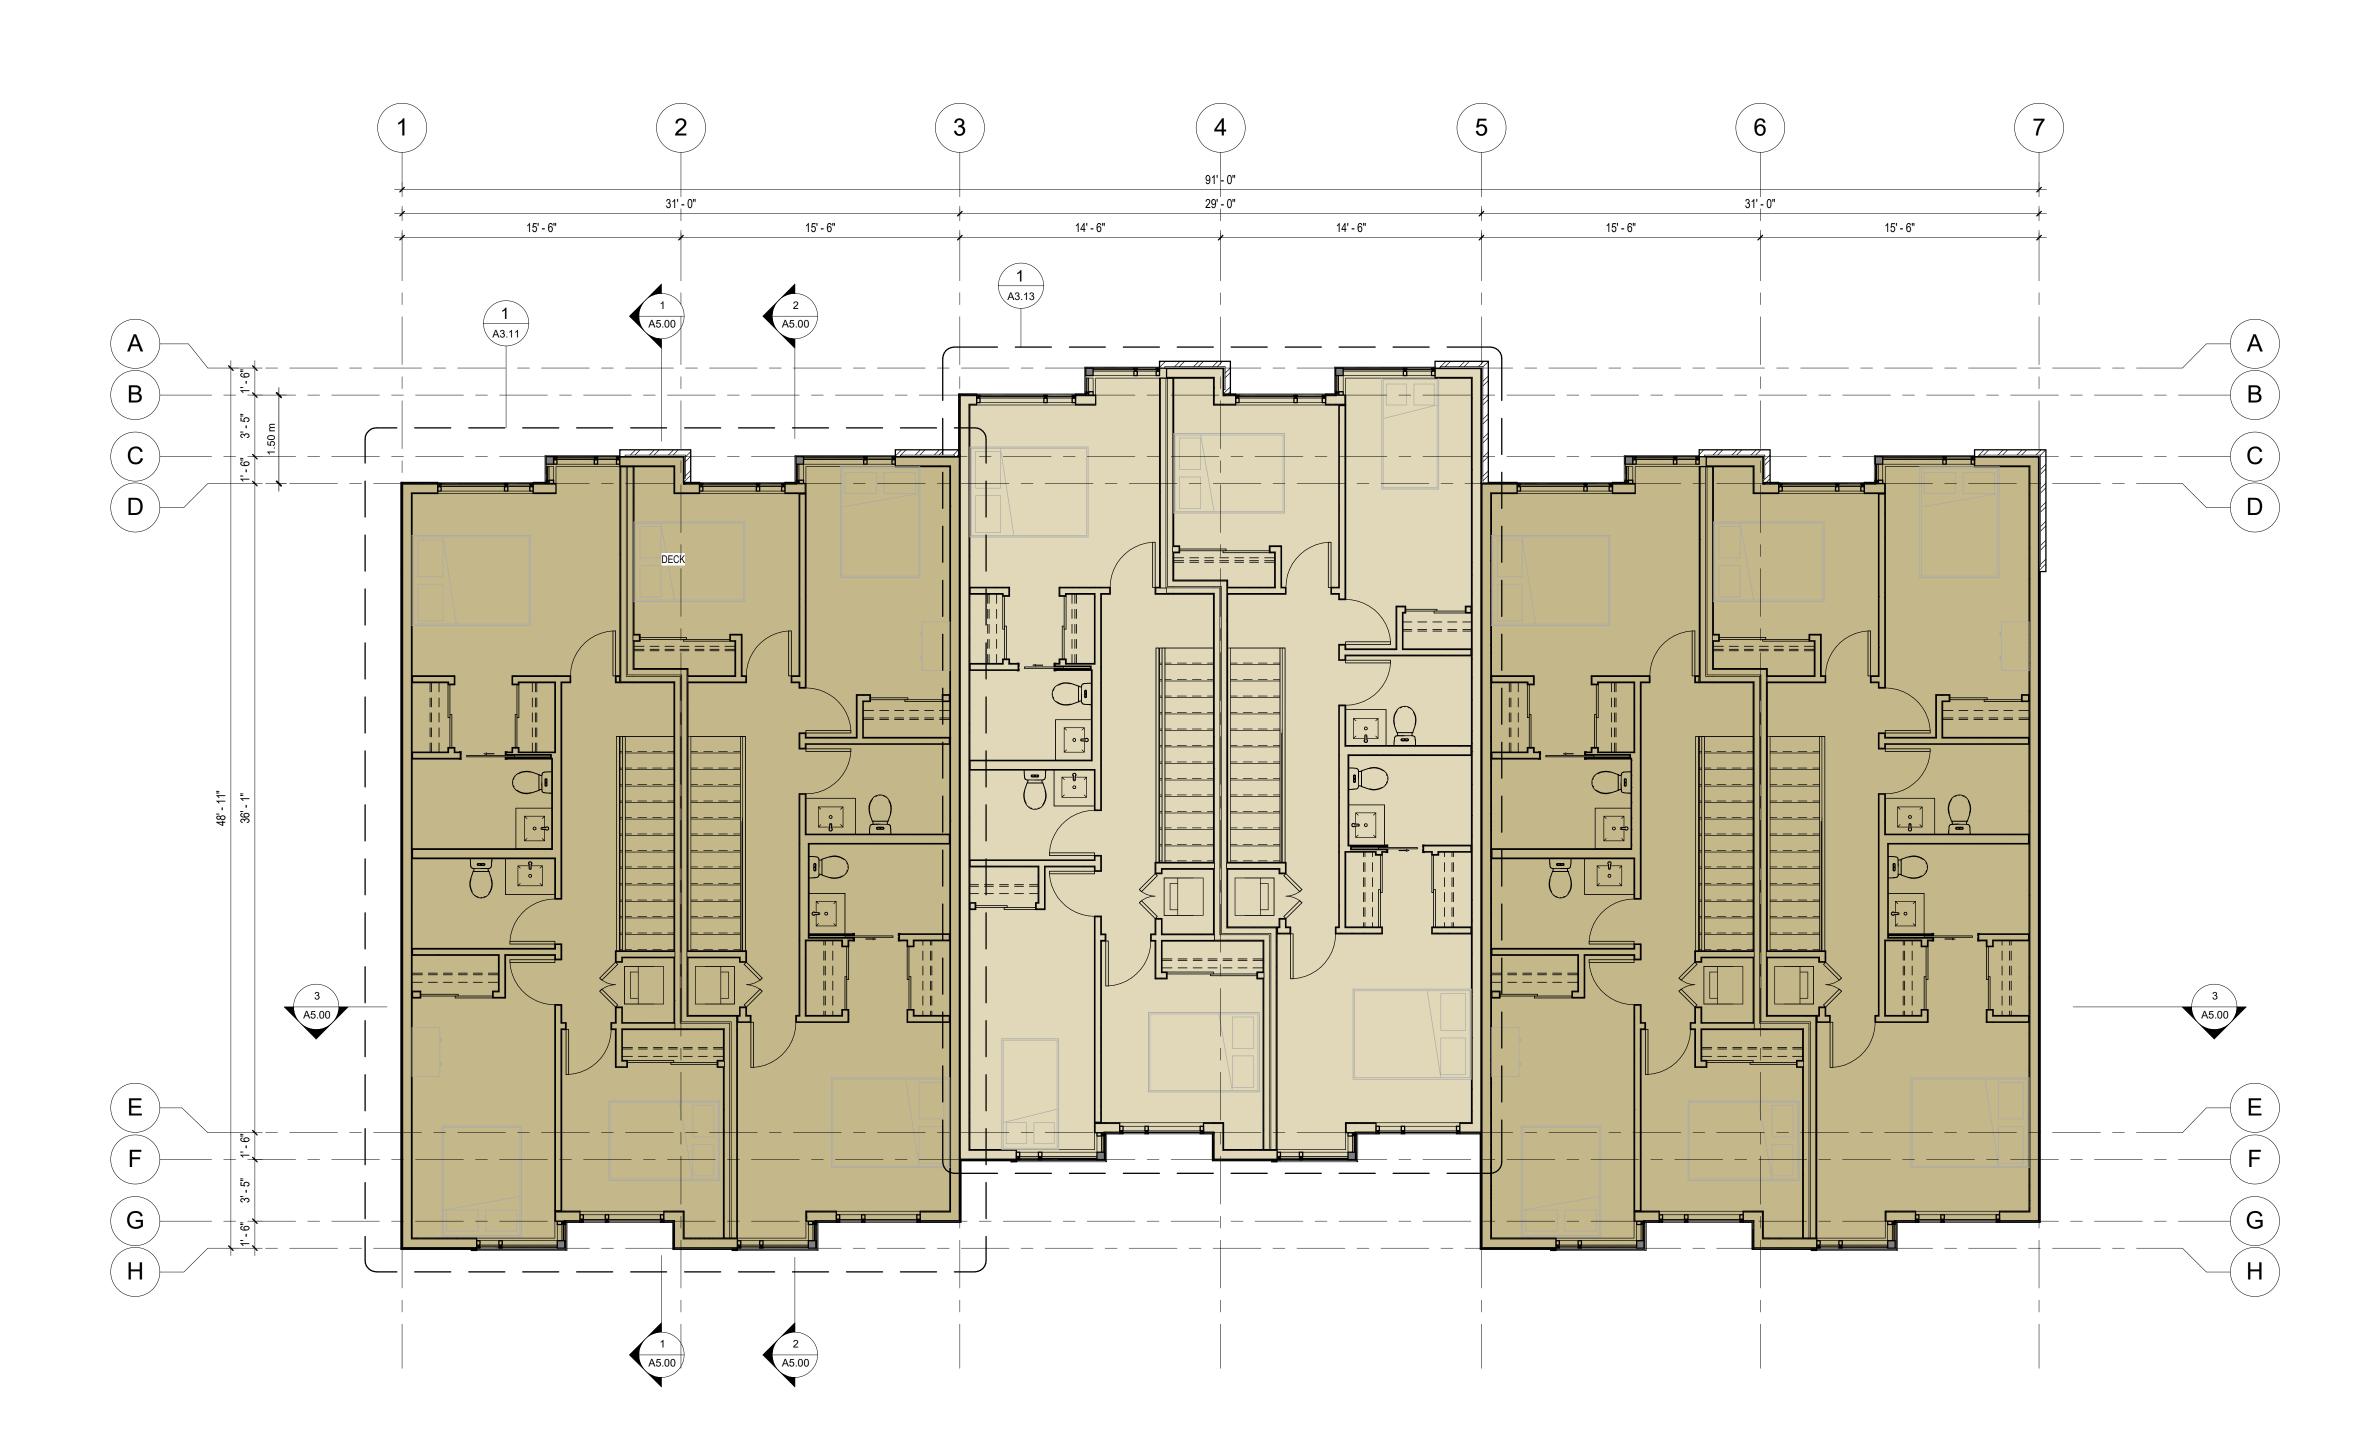

project title LEATHEAD TH

project address LEATHEAD ROAD KELOWNA , B.C.

drawing title
BUILDING IMAGES

1 LEVEL ONE FLOOR PLAN - 6 UNIT BUILDING A4.00 3/16" = 1'-0"

ALL CONTRACTORS ARE REQUIRED TO PERFORM THEIR WORK AND SUPPLY THEIR PRODUCTS IN COMPLIANCE WITH ALL BUILDING CODES AND LAWS OF THE PROVINCE OF BRITISH COLUMBIA

LEATHEAD TH

project address

LEATHEAD ROAD

KELOWNA , B.C.

project no.

drawing title
6 UNIT - LEVEL ONE
FLOOR PLAN

designed scale

As indicated

J.F.

checked R.Y.

A3.01

TYPICAL UNITS

END UNITS

TYPICAL UNIT A: 1273.7 SF 1302.7 SF 10042.4 SF 10642.4 SF 10642.4 SF

ALL CONTRACTORS ARE REQUIRED TO PERFORM THEIR WORK AND SUPPLY THEIR PRODUCTS IN COMPLIANCE WITH ALL BUILDING CODES AND LAWS OF THE PROVINCE OF BRITISH COLUMBIA