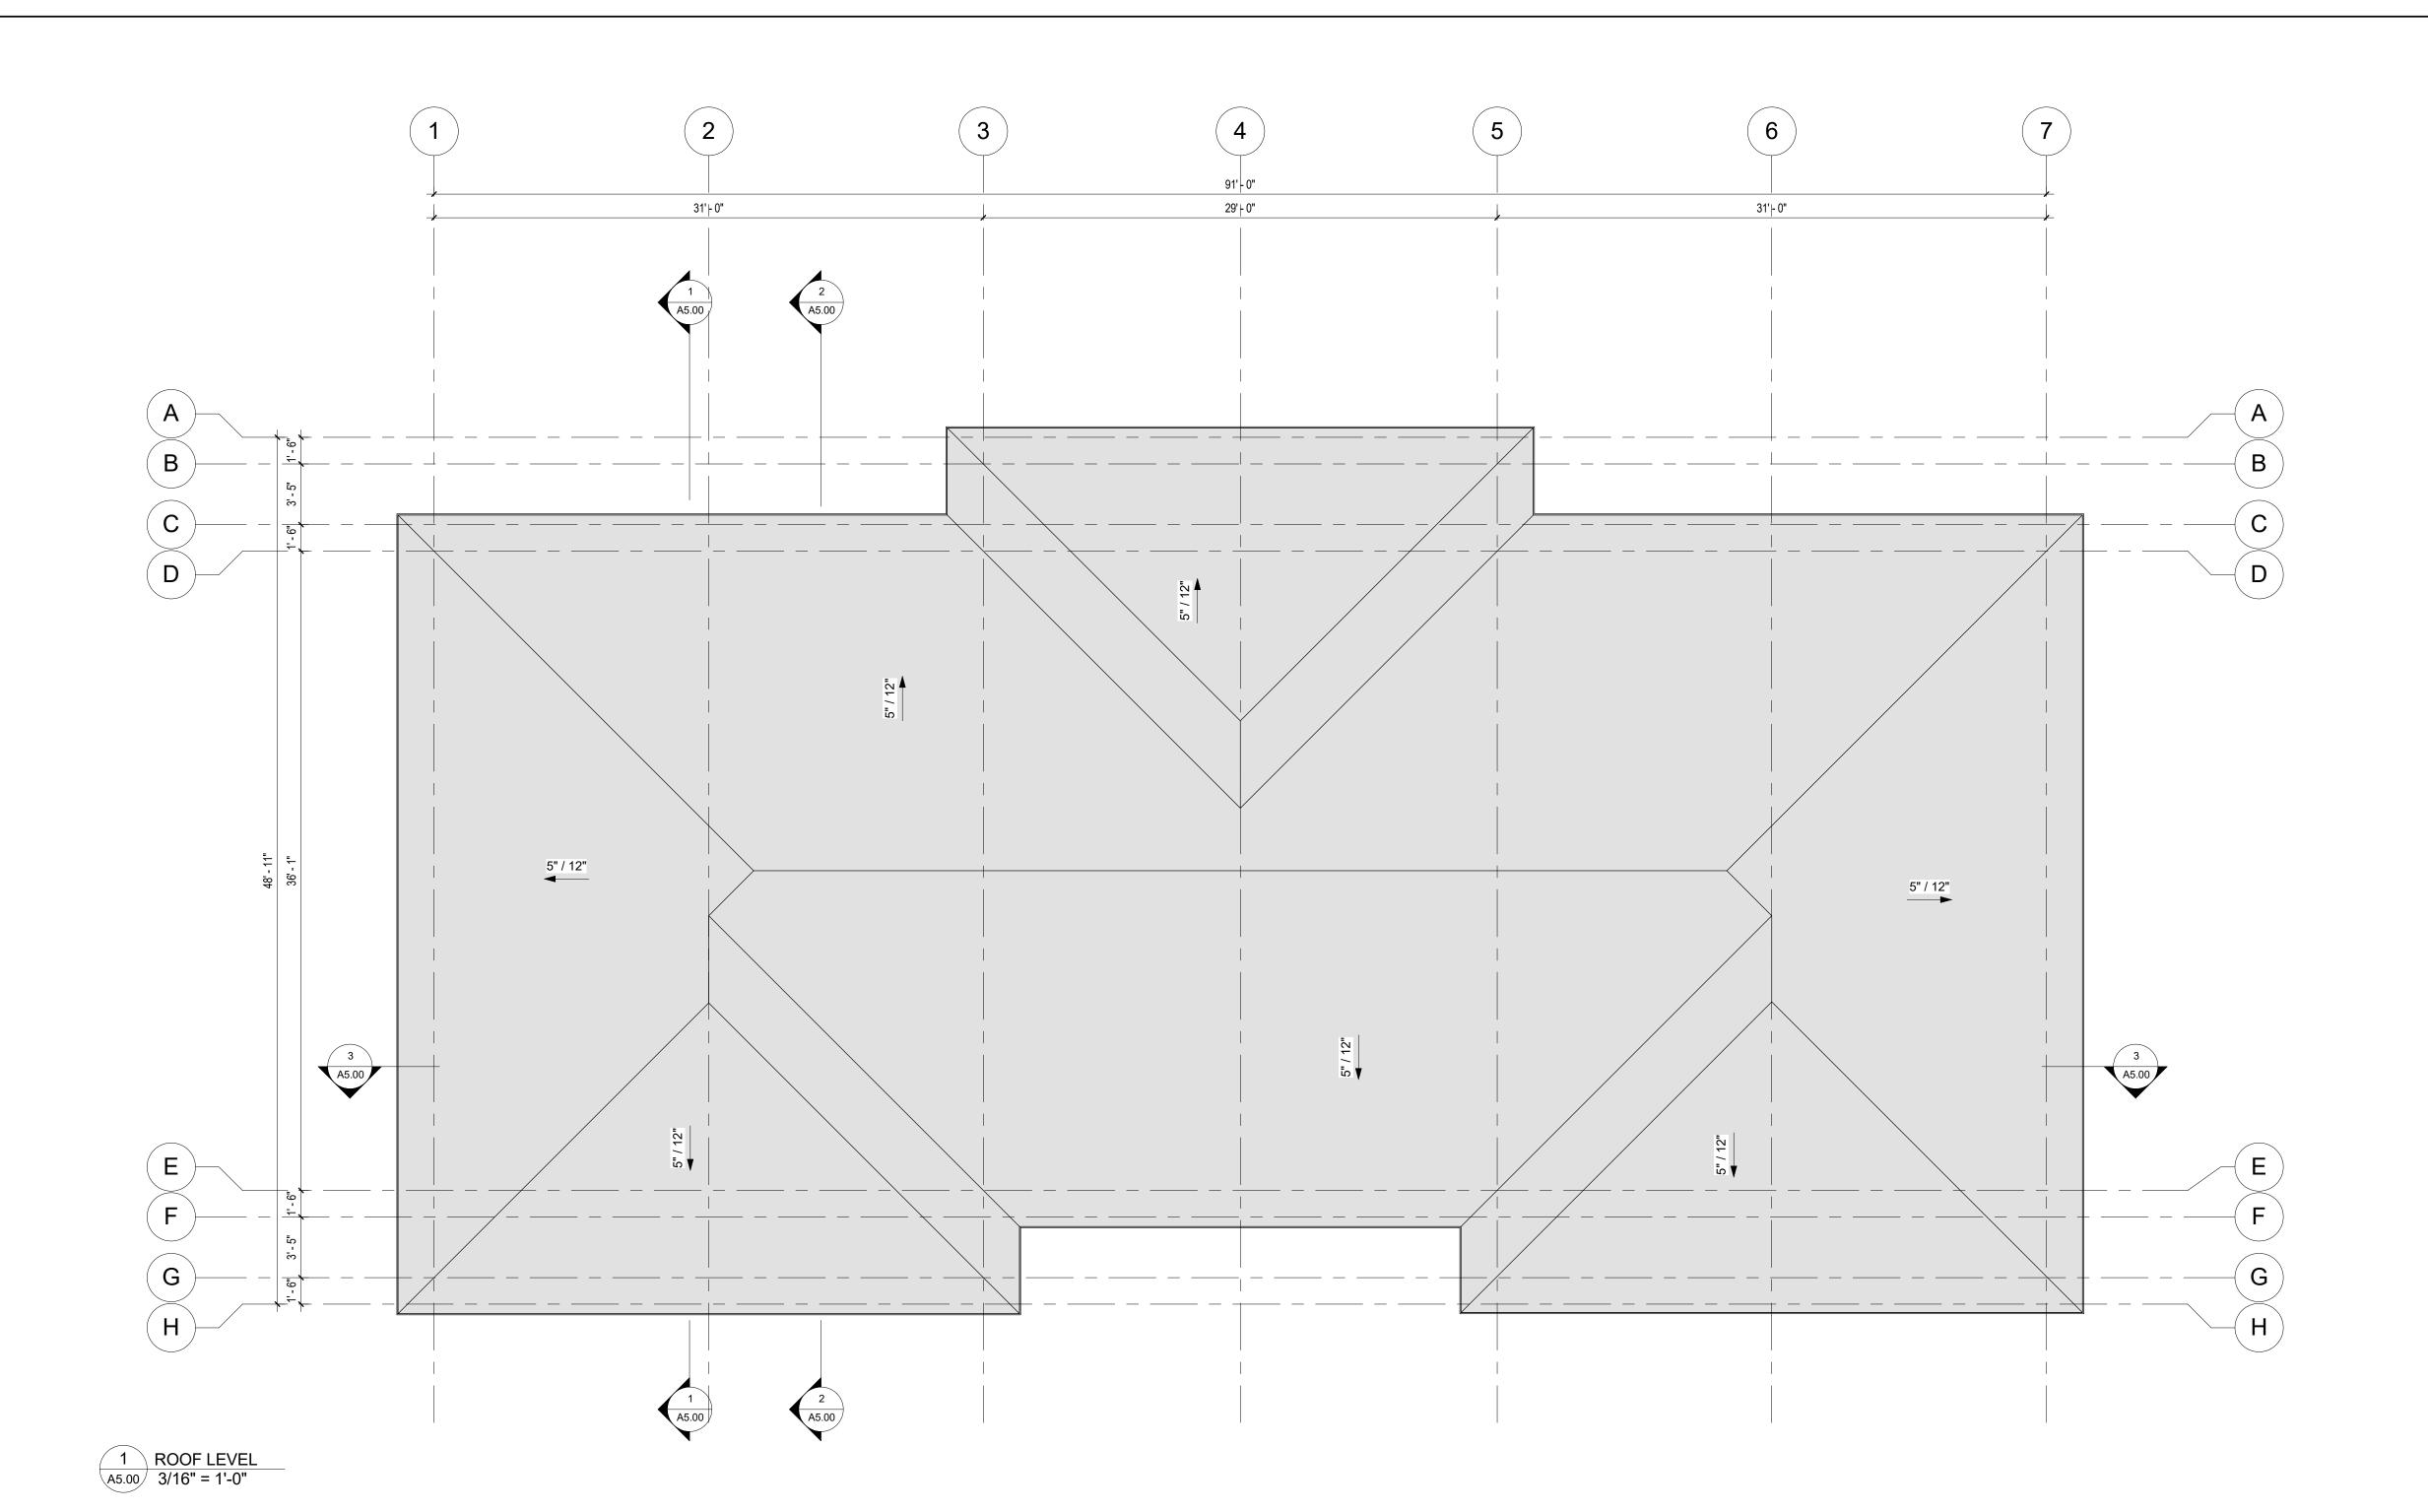

drawing title
6 UNIT - ROOF PLAN

3/16" = 1'-0"

ALL CONTRACTORS ARE REQUIRED TO PERFORM THEIR WORK AND SUPPLY THEIR PRODUCTS IN COMPLIANCE WITH ALL BUILDING CODES AND LAWS OF THE PROVINCE OF BRITISH COLUMBIA This drawing is an instrument of service and the