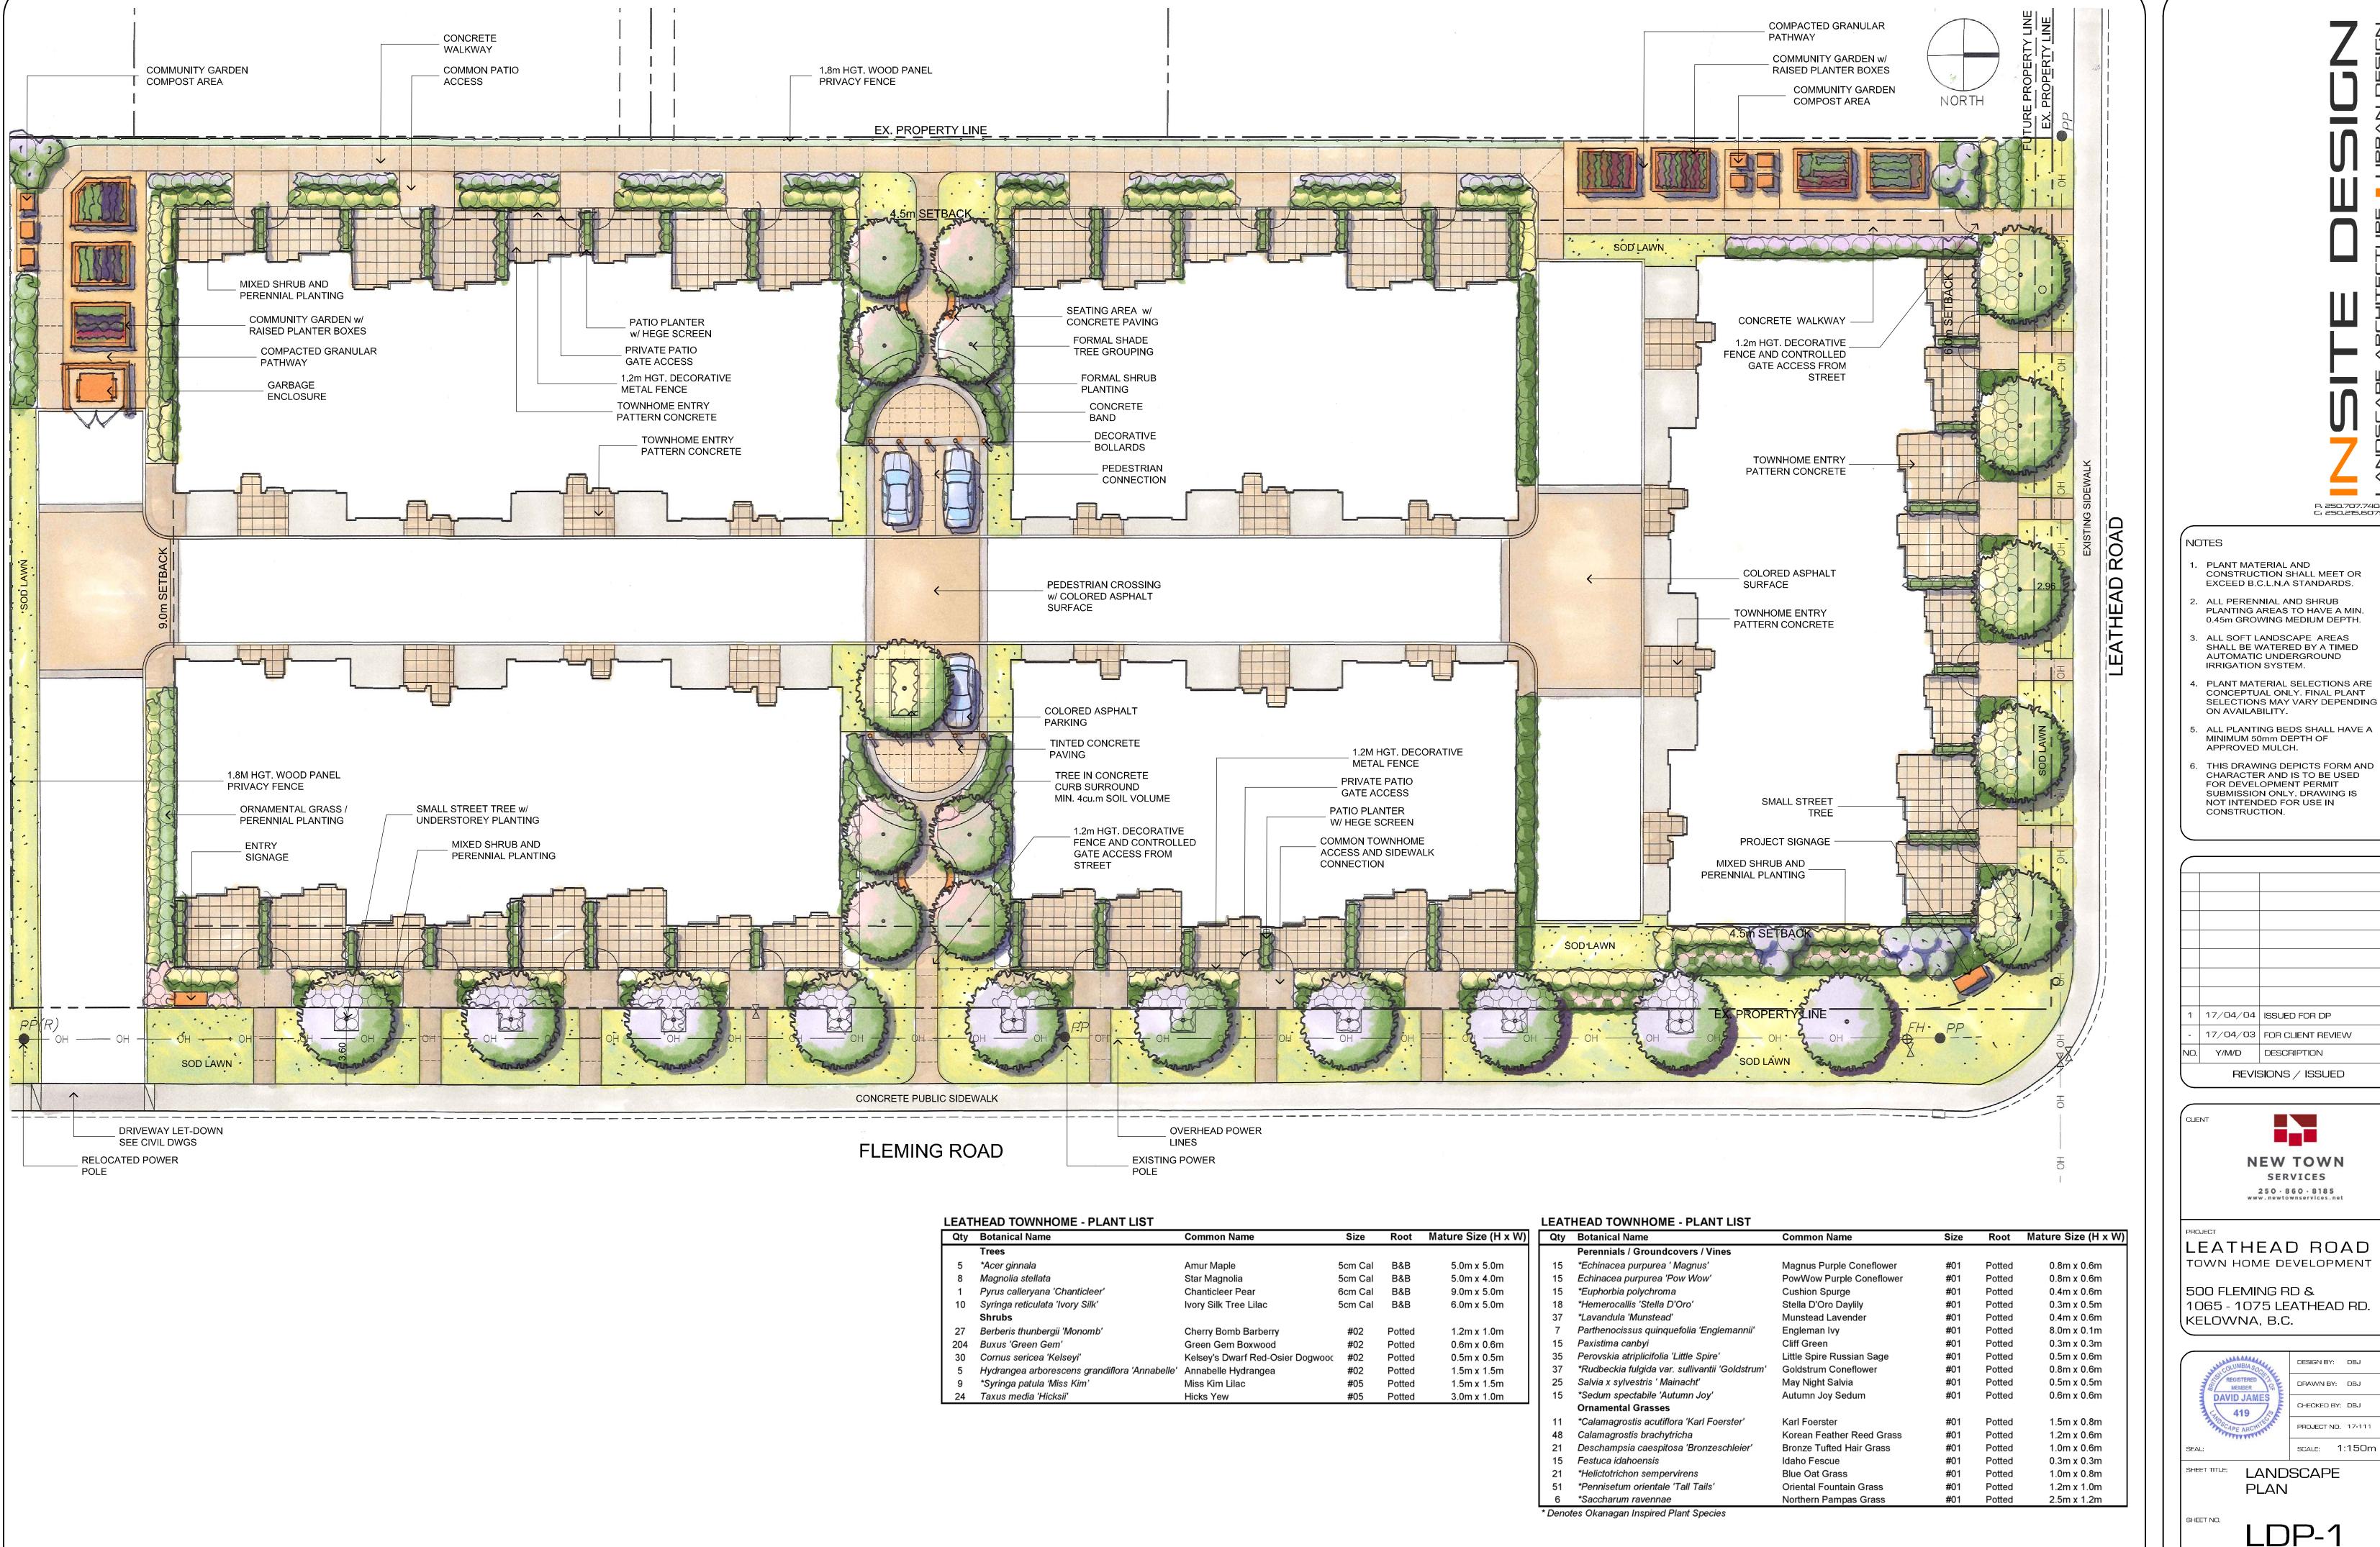

checked

A5.01

P. 250.707.7404 C. 250.215.6079

CONSTRUCTION SHALL MEET OR EXCEED B.C.L.N.A STANDARDS.

0.45m GROWING MEDIUM DEPTH. ALL SOFT LANDSCAPE AREAS

PLANT MATERIAL SELECTIONS ARE

ALL PLANTING BEDS SHALL HAVE A MINIMUM 50mm DEPTH OF

THIS DRAWING DEPICTS FORM AND CHARACTER AND IS TO BE USED FOR DEVELOPMENT PERMIT SUBMISSION ONLY. DRAWING IS NOT INTENDED FOR USE IN

17/04/04 ISSUED FOR DP

Y/M/D DESCRIPTION

**NEW TOWN** 

SERVICES 250 · 860 · 8185 www.newtownservices.ne

LEATHEAD ROAD

1065 - 1075 LEATHEAD RD.

DESIGN BY: DBJ DRAWN BY: DBJ CHECKED BY: DBJ PROJECT NO. 17-111 SCALE: 1:150m