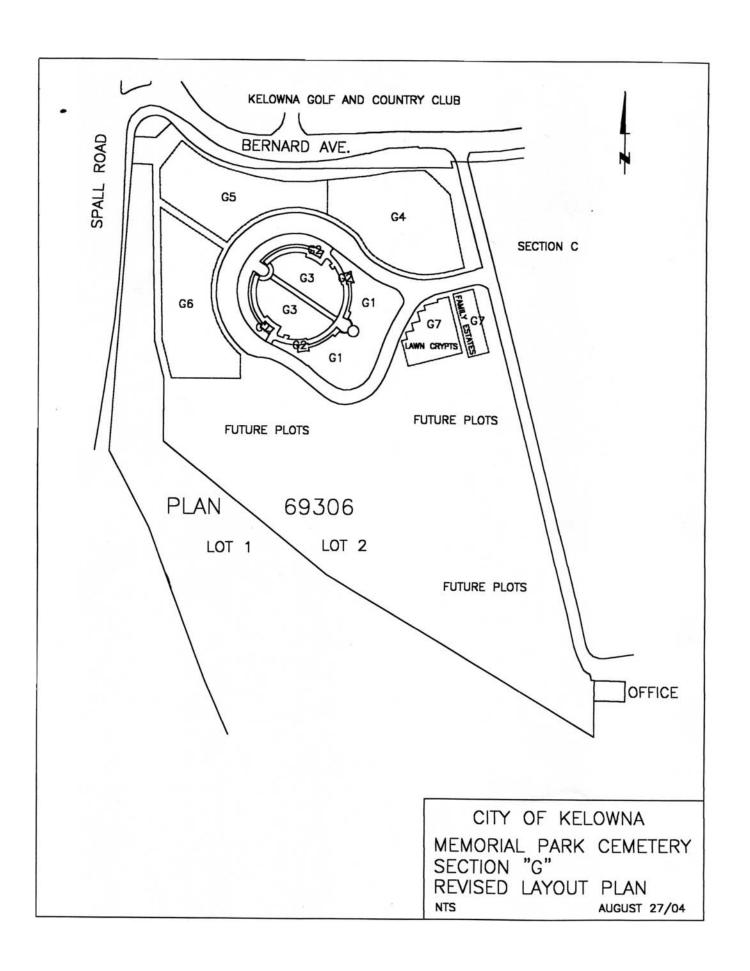

| PRODUCT/SERVICE                                                                                                                         | <b>JANUARY 1, 2005</b> | <b>JANUARY 1, 2006</b> |
|-----------------------------------------------------------------------------------------------------------------------------------------|------------------------|------------------------|
|                                                                                                                                         |                        |                        |
| RIGHT OF INTERMENT - PROMONTORY GREEN INTERMENT GARDEN NICHE, SECTION G2 - LEVEL 3, INCLUDES STANDARD NICHE PLATE AND OPENING & CLOSING |                        |                        |
| PLOT PRICE                                                                                                                              | \$1,409.00             | \$1,445.00             |
| CEMETERY REPLACEMENT FUND                                                                                                               | \$1,128.00             | \$1,156.00             |
| CEMETERY MAINTENANCE FUND                                                                                                               | \$282.00               | \$289.00               |
| Total                                                                                                                                   | \$2,819.00             | \$2,890.00             |
| RIGHT OF INTERMENT - PROMONTORY GREEN INTERMENT GARDEN NICHE, SECTION G2 - LEVEL 4, INCLUDES STANDARD NICHE PLATE AND OPENING & CLOSING |                        |                        |
| PLOT PRICE                                                                                                                              | \$1,358.00             | \$1,392.00             |
| CEMETERY REPLACEMENT FUND                                                                                                               | \$1,087.00             | \$1,114.00             |
| CEMETERY MAINTENANCE FUND                                                                                                               | \$272.00               | \$278.00               |
| Total                                                                                                                                   | \$2,717.00             | \$2,784.00             |
| RIGHT OF INTERNMENT - PROMONTORY GREEN INTERMENT GARDEN CREMATION PLOT, SECTION G3 - FAMILY PLOT 3'x6'                                  |                        |                        |
| PLOT PRICE                                                                                                                              | \$615.00               | \$630.00               |
| CEMETERY REPLACEMENT FUND                                                                                                               | \$308.00               | \$315.00               |
| CEMETERY MAINTENANCE FUND                                                                                                               | \$308.00               | \$315.00               |
| Total                                                                                                                                   | \$1,231.00             | \$1,260.00             |
| RIGHT OF INTERMENT - PROMONTORY GREEN INTERMENT GARDEN CREMATION PLOT - SECTION G3 COMPANION PLOT 3'x3'                                 |                        |                        |
| PLOT PRICE                                                                                                                              | \$333.00               | \$341.00               |
| CEMETERY REPLACEMENT FUND                                                                                                               | \$167.00               | \$171.00               |
| CEMETERY MAINTENANCE FUND                                                                                                               | \$166.00               | \$170.00               |
| Total                                                                                                                                   | \$666.00               | \$683.00               |
| RIGHT OF INTERMENT - CREMATION PLOT - SECTION G5&G6 FAMILY PLOT 3'x6'                                                                   |                        |                        |
| PLOT PRICE                                                                                                                              | \$513.00               | \$525.00               |
| CEMETERY REPLACEMENT FUND                                                                                                               | \$256.00               | \$263.00               |
| CEMETERY MAINTENANCE FUND                                                                                                               | \$256.00               | \$263.00               |
| Total                                                                                                                                   | \$1,025.00             | \$1,051.00             |
| RIGHT OF INTERMENT - CREMATION PLOT - G5&G6 COMPANION PLOT 3'x3'                                                                        |                        |                        |
| PLOT PRICE                                                                                                                              | \$256.00               | \$263.00               |
| CEMETERY REPLACEMENT FUND                                                                                                               | \$128.00               | \$131.00               |
| CEMETERY MAINTENANCE FUND                                                                                                               | \$128.00               | \$131.00               |
| Total                                                                                                                                   | \$512.00               | \$525.00               |
| RIGHT OF INTERMENT - CREMATION PLOTS                                                                                                    |                        |                        |
| SECTION C (1.5'x2')/SECTION D (2.5'x1.5')                                                                                               |                        |                        |
| PLOT PRICE                                                                                                                              | \$154.00               | \$158.00               |
| CEMETERY REPLACEMENT FUND                                                                                                               | \$77.00                | \$79.00                |
| CEMETERY MAINTENANCE FUND                                                                                                               | \$77.00                | \$79.00                |
| Total                                                                                                                                   | \$308.00               | \$316.00               |

- 1. THAT the first paragraph be amended by replacing the words "Section 885 of the *Local Government Act*" with "Section 8 of the *Community Charter*";
- 2. AND THAT **Section 1.2 Interpretation** sub-section 1.2.4 Schedules be amended by:
  - a) Deleting "Schedule B Cemetery Licenses" and replacing it with "Schedule B Right of Interment Fees"; and
  - b) Deleting "Schedule D Surrender or Transfer of License" and replacing it with "Schedule D Surrender or Transfer of Right of Interment";
- 3. AND THAT **Section 1.3 Definitions** be amended as follows:
  - (a) Sub-section 1.3.1 be amended by adding in the following definitions in its appropriate place as follows:
    - i) ""Family Estate" means a walled or semi walled space intended to be used for the interment of human remains and/or cremated remains under a right of interment.";
    - ii) "Right of Interment" means a right, in perpetuity, for the interment of human remains or cremated remains, in a lot."; and
    - ""Section G7" of the Cemetery means the grassed area consisting of double depth in-ground lawn crypts and Family Estates as shown on Schedule "G". ";
  - (b) Sub-section 1.3.1 be amended by amending the following definitions in its appropriate place as follows:
    - i) Add the sentence "The purchase of a mausoleum crypt, niche or memorial wall in Section G2 includes a standard name plate and opening and closing." to the end of the definition for "Section G2";
    - ii) Replace the definition for "**Section G3**" with the following:
      - "Section G3" of the Cemetery means the grassed area within the **Promontory Green Interment Garden** consisting of companion (3" x 3") and family cremation plots (3" x 6") as shown on Schedule "G";

- iii) Replace the definition for "**Section G5**" with the following:
  - "Section G5" of the Cemetery means the grassed area consisting of companion (3" x 3") and family cremation (3" x 6") plots as shown on Schedule "G";
- iv) Replace the definition for "Section G6" with the following:
  - "Section G6" of the Cemetery means the grassed area consisting of companion (3" x 3") and family cremation (3" x 6") plots as shown on Schedule "G".
- 4. AND THAT **PART 2 CITY OF KELOWNA CEMETERY BOUNDARIES** be amended by deleting Sub-section 2.2 "Cemetery Plans" and replacing it with the following:
  - "2.2 Cemetery Plans. A copy of the plans of the Cemetery shall be kept available for public inspection at the Cemetery and such places that may be deemed necessary."
- 5. AND THAT **PART 3 CEMETERY LICENCE** be renamed "**PART 3 RIGHT OF INTERMENT**" and be amended by:
  - a) After the words "plots which may be vacant and" delete the word "unlicensed" and replace it with "not issued as a **Right of Interment**" in Sub-section 3.2 "<u>Licence for Exclusive Use</u>"; and
  - b) Sub-section 3.5 "<u>Transfer Request</u>" be deleted and replaced with the following:
  - "3.5 <u>Transfer Request</u> The transfer request must be in writing by the holder of a **Right of Interment** as set out in Schedule "D". **Right of Interments** for **plots** must be surrendered, and a transfer fee as set out in Schedule "A" shall be paid to the City. The **Cemetery Manager** shall amend his records accordingly stating the new holder of the **Right of Interment** of the **plot** or **plots**."
  - c) Sub-section 3.9 "<u>Licence Cancellation</u>" be amended by adding the following to the end of the paragraph:
    - "Should the plot that is to be surrendered have any memorial, surround or coping, the Cemetery may deduct the cost to remove and dispose of such memorials out of any monies paid for the purposes of a Right of Interment cancellation."
- 6. AND THAT **PART 4 FEES AND CHARGES**, sub-section 4.3 <u>Instalment Plan</u> be amended by replacing the word "re-sell" in the second paragraph with "re-issue";