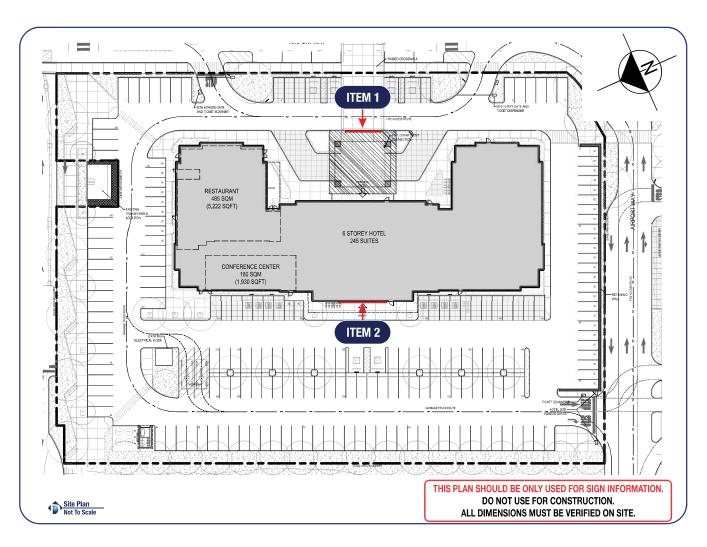

The proposed hotel development will be a 5 star, 6 storey, 245 suites Sutton Place Hotel, with a Restaurant of 485m<sup>2</sup> gross floor area. The proposed hotel will have a European-styled exterior façade with a total gross floor area of approximately 13,888 m<sup>2</sup> (149,492 ft<sup>2</sup>).

The Sutton Place Hotel will be delivered with a total of 195 surface parking stalls (122 stalls in Phase 1) for restaurant, hotel patrons and guests. The rest of the required parking stalls will be provided in the adjacent parkade building (*Parkade building is not included in this DP submission*).

### **Built Form, Character and Materials**

The Sutton Place Hotel has a U-shaped footprint, providing a welcoming gesture to the airport terminal guests. The façade design incorporates European style, with the texture of cream-coloured stone and dark grey / black metal as the key materials, and a touch of bronze metal at the soffits and canopies, creating a high-end and luxury outlook. Interior will also be sophisticatedly designed to match with the luxury brand experience.

### Canopy

Porte Cochere are provided at the main entrance and canopies are provided to rear entrance and other amenities entrance or exits, to cover waiting areas for pedestrian comfort and protection from inclement weather.