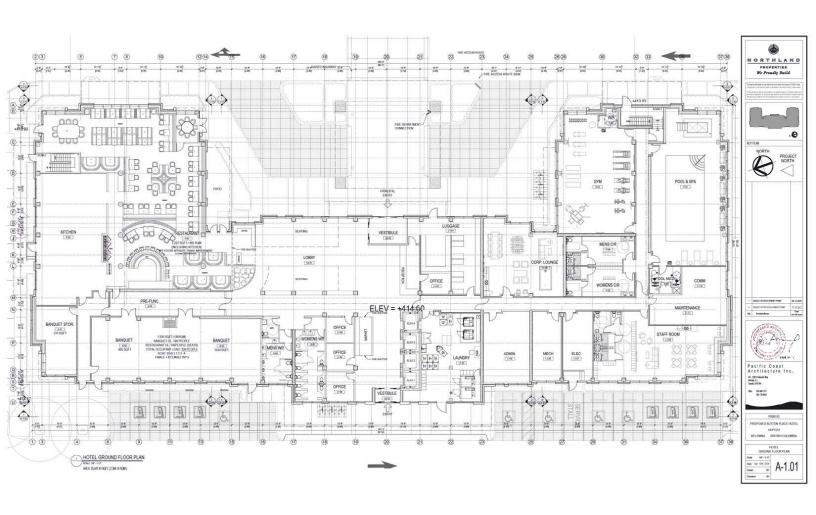

The proposed hotel development will be a 5 star, 6 storey, 245 suites Sutton Place Hotel, with a Restaurant of 485m<sup>2</sup> gross floor area. The proposed hotel will have a European-styled exterior façade with a total gross floor area of approximately 13,888 m<sup>2</sup> (149,492 ft<sup>2</sup>).

### **Built Form, Character and Materials**

The Sutton Place Hotel has a U-shaped footprint, providing a welcoming gesture to the airport terminal guests. The façade design incorporates European style, with the texture of cream-coloured stone and dark grey / black metal as the key materials, and a touch of bronze metal at the soffits and canopies, creating a high-end and luxury outlook. Interior will also be sophisticatedly designed to match with the luxury brand experience.

### Canopy

Porte Cochere are provided at the main entrance and canopies are provided to rear entrance and other amenities entrance or exits, to cover waiting areas for pedestrian comfort and protection from inclement weather.