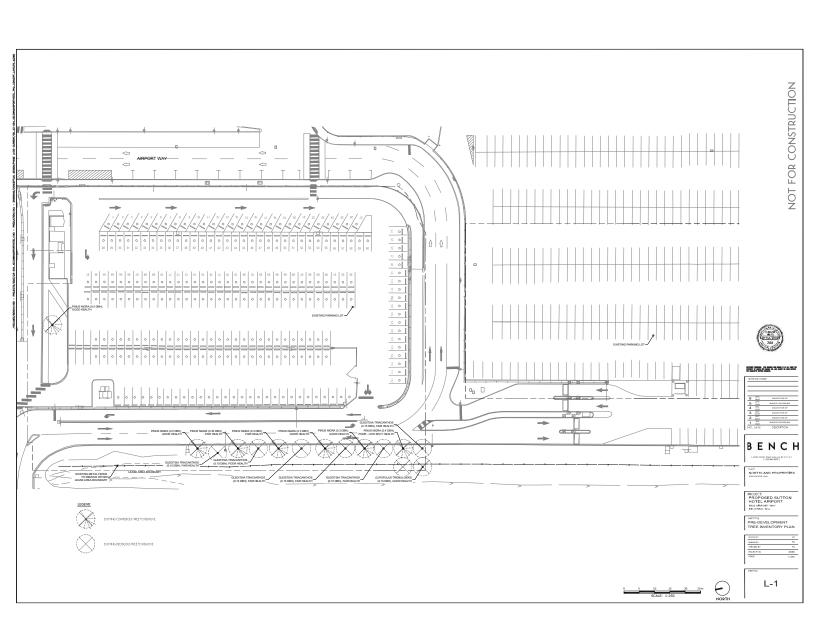

### Permeable Pavement & New Trees

We aim to create a beautiful, functional, accessible development to all, as well as bringing in more greenery to the built environment. Portions of the entrance and parking area will be paved with permeable pavers. New boundary trees are proposed along the side yard to provide shading, privacy and increase the aesthetic value of the site. With 15 trees lost within our site (Phase 2), 39 trees are proposed to be planted around the Hotel.