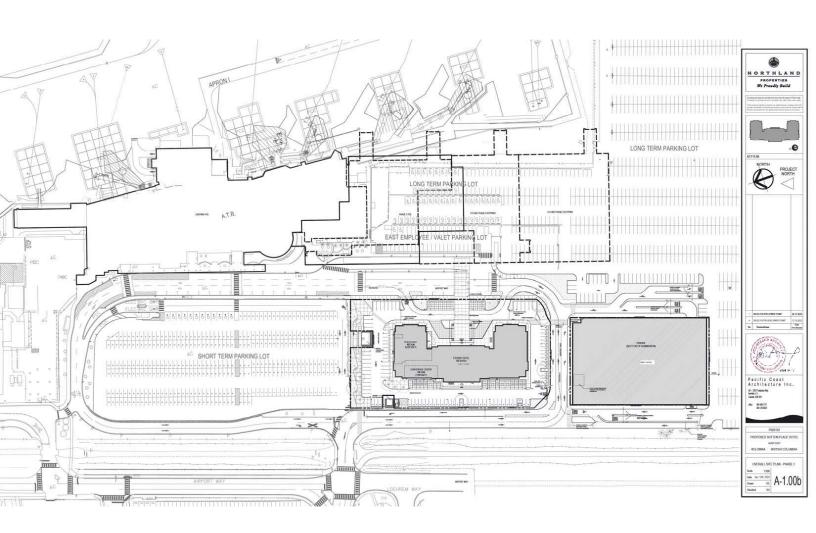

### Pedestrian Walkways and Relationship to Adjacent Properties

The project is proposing the enhancement of pedestrian friendly experience, with a wide paved walkway to the entrance of the hotel, and continuous sidewalk and landscape treatments are provided to connect the current and future expansion of the YLW terminal, as well as the rear neighbourhood with restaurants and long term & rental parking lots. All walkways are continuous, accessible and barrier-free.

### **Bicycle Parking**

Outdoor short-term bicycle parking spaces are provided at grade near the hotel main entrance, and long-term bicycle parking spaces are provided at the ground level of Parkade building.

### Parkade (Not for this DP Submission)

Due to the construction of a new Sutton Place hotel in the current parking area of YLW, some of the existing parking spaces serving the terminal will be removed. As a solution to compensate for the loss of these parking spaces and to better serve the guests staying at the new Sutton Place Hotel as well as the travellers using the YLW terminal and its extension, we are proposing the construction of a new parkade building. This new building is a stand-alone 7-Storey parkade with over 1,000 stalls, intended to accommodate the anticipated increase of travellers visiting the new YLW facilities.