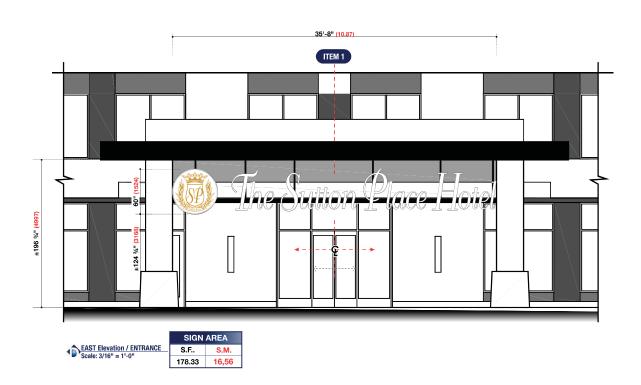

Our proposed Variances includes the following:

- Zoning by law Section 15.2.5 (c) Proposed variance to Maximum height (2-storey to 6-storey)
- Zoning by law Section 8.4 Proposed variance to no. of off-street loading space from 5 required to 2 proposed.
- Sign by law 11530 Section 4.2.2 (e) Proposed variance to the maximum sign area of Canopy Sign