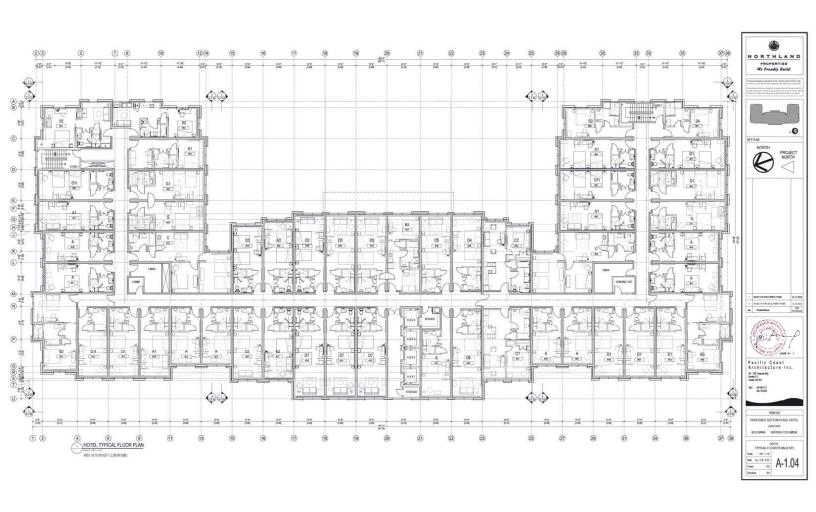

The proposed hotel development will be a 5 star, 6 storey, 245 suites Sutton Place Hotel, with a Restaurant of 485m<sup>2</sup> gross floor area. The proposed hotel will have a European-styled exterior façade with a total gross floor area of approximately 13,888 m<sup>2</sup> (149,492 ft<sup>2</sup>).