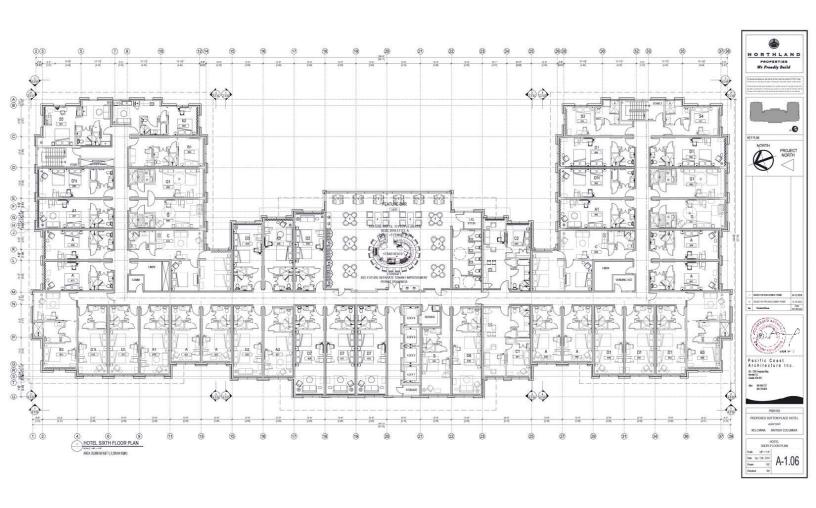

The proposed hotel development will be a 5 star, 6 storey, 245 suites Sutton Place Hotel, with a Restaurant of 485m<sup>2</sup> gross floor area. The proposed hotel will have a European-styled exterior façade with a total gross floor area of approximately 13,888 m<sup>2</sup> (149,492 ft<sup>2</sup>).