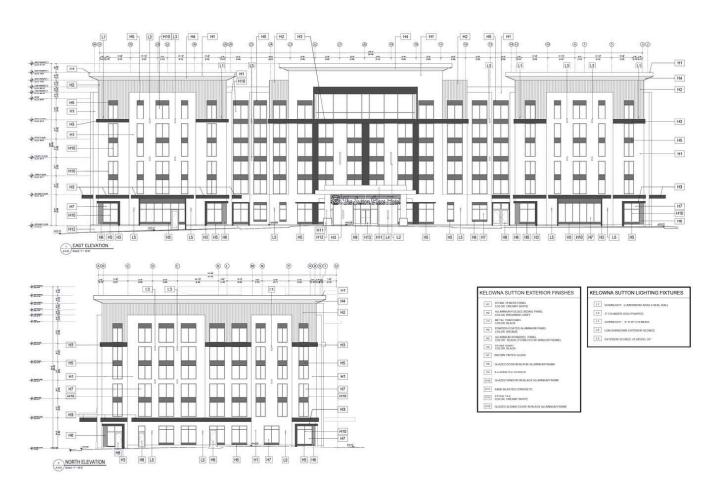

### **Built Form, Character and Materials**

The Sutton Place Hotel has a U-shaped footprint, providing a welcoming gesture to the airport terminal guests. The façade design incorporates European style, with the texture of cream-coloured stone and dark grey / black metal as the key materials, and a touch of bronze metal at the soffits and canopies, creating a high-end and luxury outlook. Interior will also be sophisticatedly designed to match with the luxury brand experience.