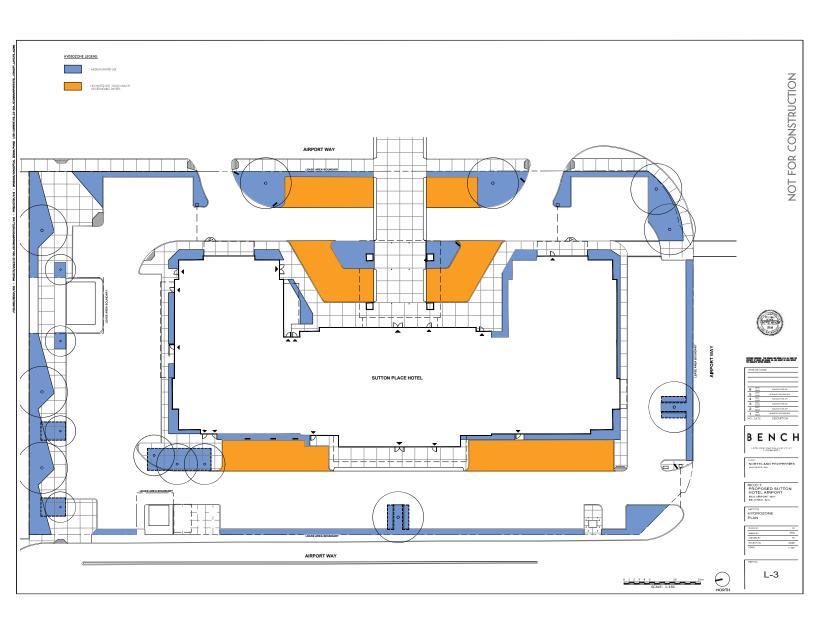

### Permeable Pavement & New Trees

We aim to create a beautiful, functional, accessible development to all, as well as bringing in more greenery to the built environment. Portions of the entrance and parking area will be paved with permeable pavers. New boundary trees are proposed along the side yard to provide shading, privacy and increase the aesthetic value of the site. With 15 trees lost within our site (Phase 2), 39 trees are proposed to be planted around the Hotel.