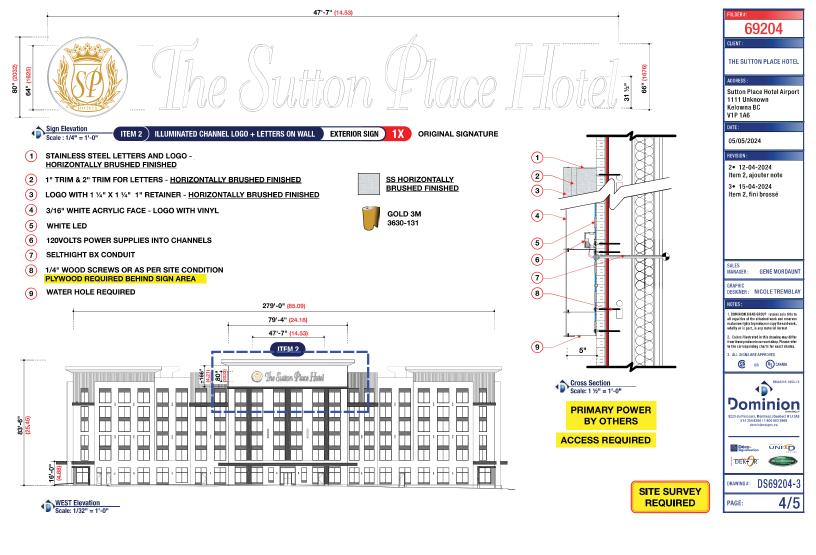

Our proposed Variances includes the following:

- Zoning by law Section 15.2.5 (c) Proposed variance to Maximum height (2-storey to 6-storey)
- Zoning by law Section 8.4 Proposed variance to no. of off-street loading space from 5 required to 2 proposed.
- Sign by law 11530 Section 4.2.2 (e) Proposed variance to the maximum sign area of Canopy Sign