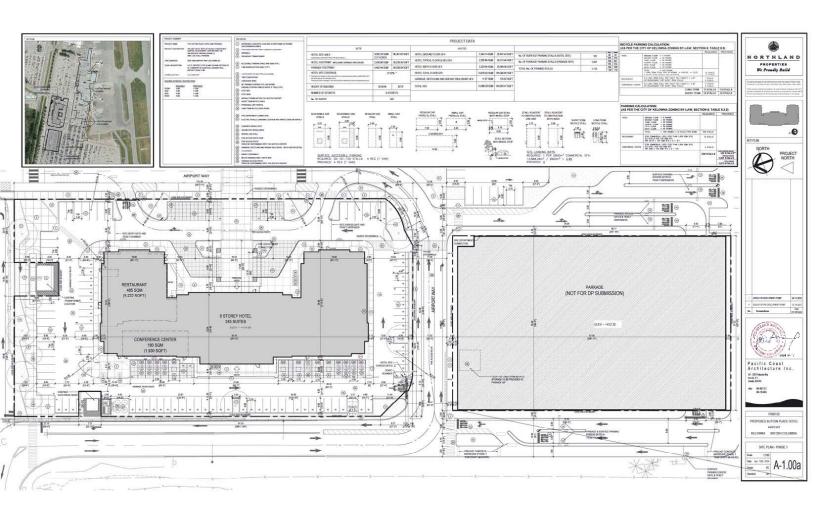

The proposed hotel development will be a 5 star, 6 storey, 245 suites Sutton Place Hotel, with a Restaurant of 485m<sup>2</sup> gross floor area. The proposed hotel will have a European-styled exterior façade with a total gross floor area of approximately 13,888 m<sup>2</sup> (149,492 ft<sup>2</sup>).

The Sutton Place Hotel will be delivered with a total of 195 surface parking stalls (122 stalls in Phase 1) for restaurant, hotel patrons and guests. The rest of the required parking stalls will be provided in the adjacent parkade building (*Parkade building is not included in this DP submission*).

The proposed parkade building adjacent to the south of hotel will be a stand-alone 7-storey, with over 1,000 car parking stalls and 14 long-term bike parking stalls, serving both the hotel and the existing & future expansion of the airport terminal. However, the parkade will not be included in this DP application. Relevant car and bike parking stalls figures are provided as supporting data to the hotel development permit application.

### Parkade (Not for this DP Submission)

Due to the construction of a new Sutton Place hotel in the current parking area of YLW, some of the existing parking spaces serving the terminal will be removed. As a solution to compensate for the loss of these parking spaces and to better serve the guests staying at the new Sutton Place Hotel as well as the travellers using the YLW terminal and its extension, we are proposing the construction of a new parkade building. This new building is a stand-alone 7-Storey parkade with over 1,000 stalls, intended to accommodate the anticipated increase of travellers visiting the new YLW facilities.