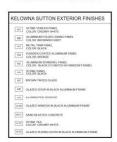

### **Built Form, Character and Materials**

The Sutton Place Hotel has a U-shaped footprint, providing a welcoming gesture to the airport terminal guests. The façade design incorporates European style, with the texture of cream-coloured stone and dark grey / black metal as the key materials, and a touch of bronze metal at the soffits and canopies, creating a high-end and luxury outlook. Interior will also be sophisticatedly designed to match with the luxury brand experience.