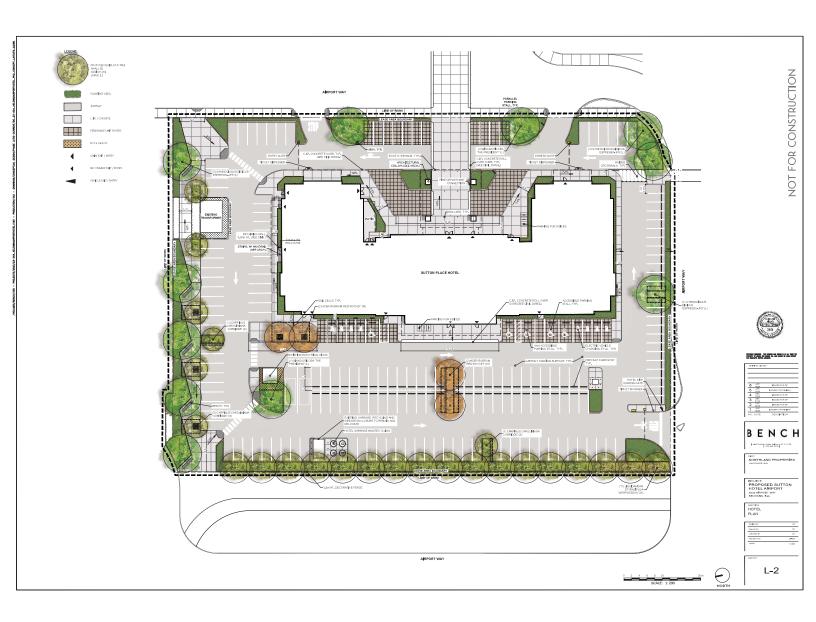

### Pedestrian Walkways and Relationship to Adjacent Properties

The project is proposing the enhancement of pedestrian friendly experience, with a wide paved walkway to the entrance of the hotel, and continuous sidewalk and landscape treatments are provided to connect the current and future expansion of the YLW terminal, as well as the rear neighbourhood with restaurants and long term & rental parking lots. All walkways are continuous, accessible and barrier-free.

### **Built Form, Character and Materials**

The Sutton Place Hotel has a U-shaped footprint, providing a welcoming gesture to the airport terminal guests. The façade design incorporates European style, with the texture of cream-coloured stone and dark grey / black metal as the key materials, and a touch of bronze metal at the soffits and canopies, creating a high-end and luxury outlook. Interior will also be sophisticatedly designed to match with the luxury brand experience.

### **Bicycle Parking**

Outdoor short-term bicycle parking spaces are provided at grade near the hotel main entrance, and long-term bicycle parking spaces are provided at the ground level of Parkade building.

### Canopy

Porte Cochere are provided at the main entrance and canopies are provided to rear entrance and other amenities entrance or exits, to cover waiting areas for pedestrian comfort and protection from inclement weather.