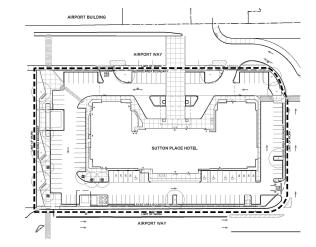

The proposed hotel development will be a 5 star, 6 storey, 245 suites Sutton Place Hotel, with a Restaurant of 485m<sup>2</sup> gross floor area. The proposed hotel will have a European-styled exterior façade with a total gross floor area of approximately 13,888 m<sup>2</sup> (149,492 ft<sup>2</sup>).

The Sutton Place Hotel will be delivered with a total of 195 surface parking stalls (122 stalls in Phase 1) for restaurant, hotel patrons and guests. The rest of the required parking stalls will be provided in the adjacent parkade building (*Parkade building is not included in this DP submission*).

### **Built Form, Character and Materials**

The Sutton Place Hotel has a U-shaped footprint, providing a welcoming gesture to the airport terminal guests. The façade design incorporates European style, with the texture of cream-coloured stone and dark grey / black metal as the key materials, and a touch of bronze metal at the soffits and canopies, creating a high-end and luxury outlook. Interior will also be sophisticatedly designed to match with the luxury brand experience.