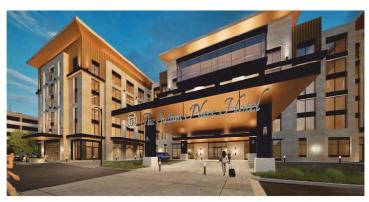

The proposed hotel development will be a 5 star, 6 storey, 245 suites Sutton Place Hotel, with a Restaurant of 485m<sup>2</sup> gross floor area. The proposed hotel will have a European-styled exterior façade with a total gross floor area of approximately 13,888 m<sup>2</sup> (149,492 ft<sup>2</sup>).

### **Built Form, Character and Materials**

The Sutton Place Hotel has a U-shaped footprint, providing a welcoming gesture to the airport terminal guests. The façade design incorporates European style, with the texture of cream-coloured stone and dark grey / black metal as the key materials, and a touch of bronze metal at the soffits and canopies, creating a high-end and luxury outlook. Interior will also be sophisticatedly designed to match with the luxury brand experience.

### Canopy

Porte Cochere are provided at the main entrance and canopies are provided to rear entrance and other amenities entrance or exits, to cover waiting areas for pedestrian comfort and protection from inclement weather.