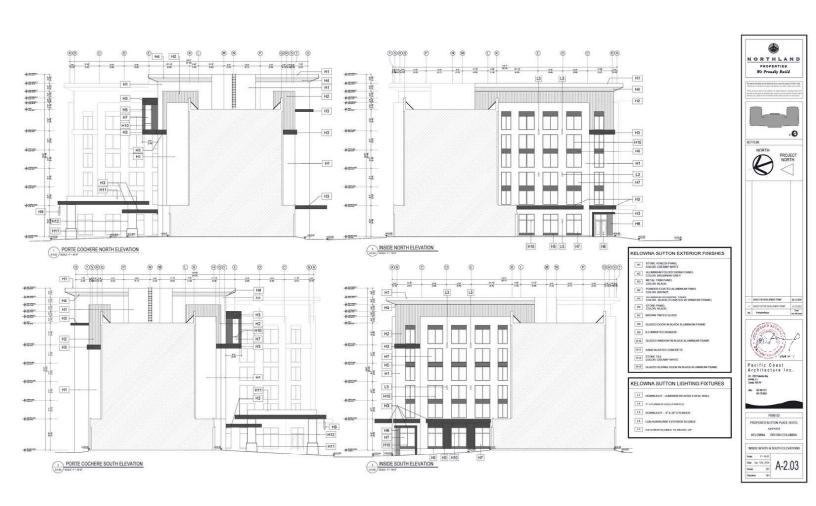

### **Built Form, Character and Materials**

The Sutton Place Hotel has a U-shaped footprint, providing a welcoming gesture to the airport terminal guests. The façade design incorporates European style, with the texture of cream-coloured stone and dark grey / black metal as the key materials, and a touch of bronze metal at the soffits and canopies, creating a high-end and luxury outlook. Interior will also be sophisticatedly designed to match with the luxury brand experience.

### Site and Building Lighting

Exterior lighting to be shielded to prevent glare and light trespass.

### Canopy

Porte Cochere are provided at the main entrance and canopies are provided to rear entrance and other amenities entrance or exits, to cover waiting areas for pedestrian comfort and protection from inclement weather.