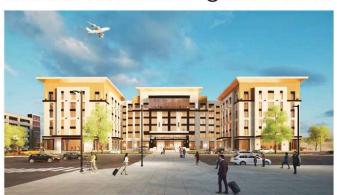

The proposed hotel development will be a 5 star, 6 storey, 245 suites Sutton Place Hotel, with a Restaurant of 485m<sup>2</sup> gross floor area. The proposed hotel will have a European-styled exterior façade with a total gross floor area of approximately 13,888 m<sup>2</sup> (149,492 ft<sup>2</sup>).

### **Built Form, Character and Materials**

The Sutton Place Hotel has a U-shaped footprint, providing a welcoming gesture to the airport terminal guests. The façade design incorporates European style, with the texture of cream-coloured stone and dark grey / black metal as the key materials, and a touch of bronze metal at the soffits and canopies, creating a high-end and luxury outlook. Interior will also be sophisticatedly designed to match with the luxury brand experience.