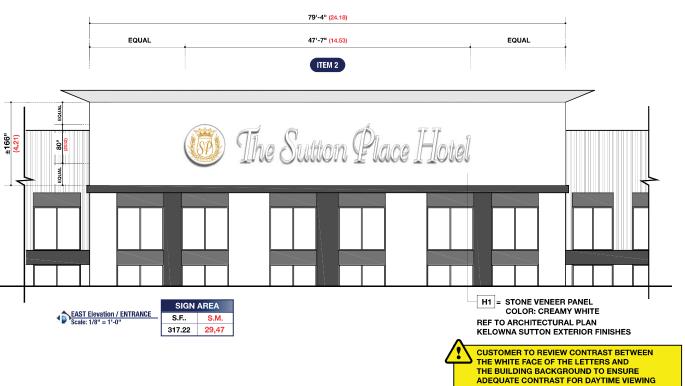

Our proposed Variances includes the following:

- Zoning by law Section 15.2.5 (c) Proposed variance to Maximum height (2-storey to 6-storey)
- Zoning by law Section 8.4 Proposed variance to no. of off-street loading space from 5 required to 2 proposed.
- Sign by law 11530 Section 4.2.2 (e) Proposed variance to the maximum sign area of Canopy Sign