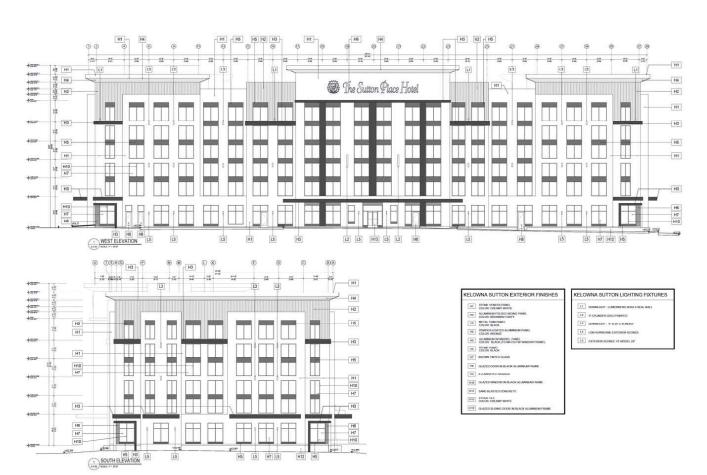

### **Built Form, Character and Materials**

The Sutton Place Hotel has a U-shaped footprint, providing a welcoming gesture to the airport terminal guests. The façade design incorporates European style, with the texture of cream-coloured stone and dark grey / black metal as the key materials, and a touch of bronze metal at the soffits and canopies, creating a high-end and luxury outlook. Interior will also be sophisticatedly designed to match with the luxury brand experience.