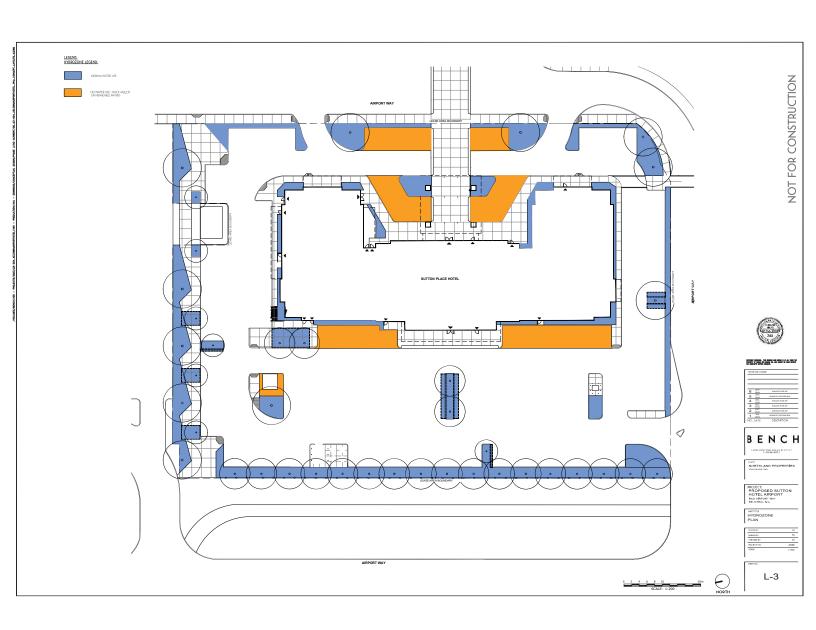

### Permeable Pavement & New Trees

We aim to create a beautiful, functional, accessible development to all, as well as bringing in more greenery to the built environment. Portions of the entrance and parking area will be paved with permeable pavers. New boundary trees are proposed along the side yard to provide shading, privacy and increase the aesthetic value of the site. With 15 trees lost within our site (Phase 2), 39 trees are proposed to be planted around the Hotel.

### **Bicycle Parking**

Outdoor short-term bicycle parking spaces are provided at grade near the hotel main entrance, and long-term bicycle parking spaces are provided at the ground level of Parkade building.