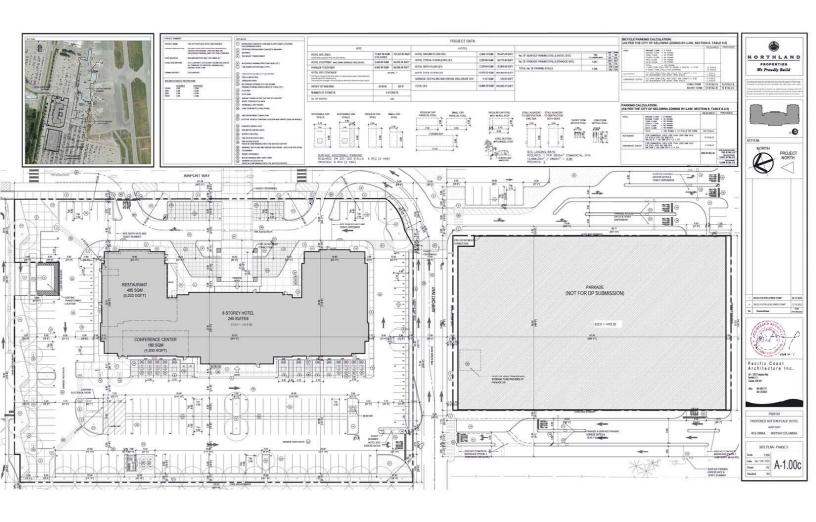

The proposed hotel development will be a 5 star, 6 storey, 245 suites Sutton Place Hotel, with a Restaurant of 485m<sup>2</sup> gross floor area. The proposed hotel will have a European-styled exterior façade with a total gross floor area of approximately 13,888 m<sup>2</sup> (149,492 ft<sup>2</sup>).

The Sutton Place Hotel will be delivered with a total of 195 surface parking stalls (122 stalls in Phase 1) for restaurant, hotel patrons and guests. The rest of the required parking stalls will be provided in the adjacent parkade building (*Parkade building is not included in this DP submission*).

The proposed parkade building adjacent to the south of hotel will be a stand-alone 7-storey, with over 1,000 car parking stalls and 14 long-term bike parking stalls, serving both the hotel and the existing & future expansion of the airport terminal. However, the parkade will not be included in this DP application. Relevant car and bike parking stalls figures are provided as supporting data to the hotel development permit application.

### Parkade (Not for this DP Submission)

Due to the construction of a new Sutton Place hotel in the current parking area of YLW, some of the existing parking spaces serving the terminal will be removed. As a solution to compensate for the loss of these parking spaces and to better serve the guests staying at the new Sutton Place Hotel as well as the travellers using the YLW terminal and its extension, we are proposing the construction of a new parkade building. This new building is a stand-alone 7-Storey parkade with over 1,000 stalls, intended to accommodate the anticipated increase of travellers visiting the new YLW facilities.