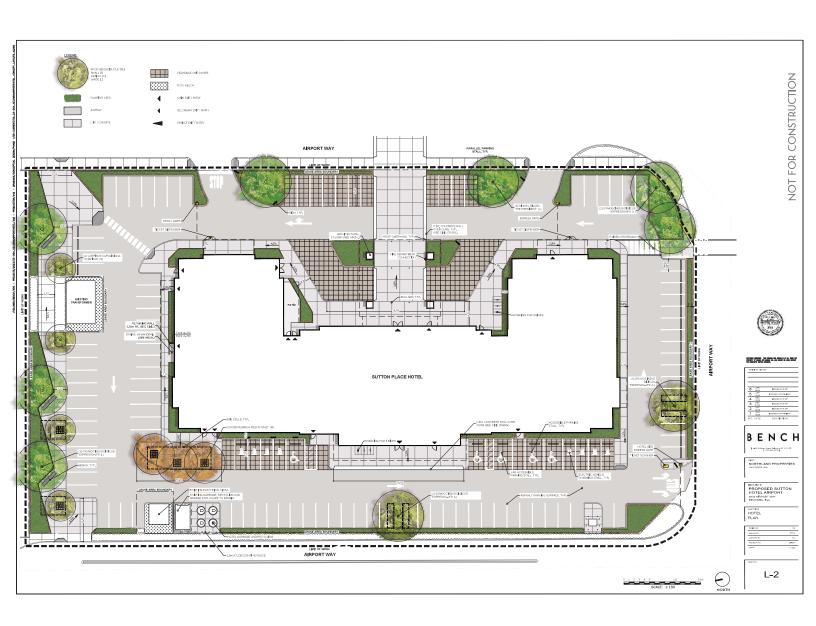

### Pedestrian Walkways and Relationship to Adjacent Properties

The project is proposing the enhancement of pedestrian friendly experience, with a wide paved walkway to the entrance of the hotel, and continuous sidewalk and landscape treatments are provided to connect the current and future expansion of the YLW terminal, as well as the rear neighbourhood with restaurants and long term & rental parking lots. All walkways are continuous, accessible and barrier-free.

### **Built Form, Character and Materials**

The Sutton Place Hotel has a U-shaped footprint, providing a welcoming gesture to the airport terminal guests. The façade design incorporates European style, with the texture of cream-coloured stone and dark grey / black metal as the key materials, and a touch of bronze metal at the soffits and canopies, creating a high-end and luxury outlook. Interior will also be sophisticatedly designed to match with the luxury brand experience.

### Permeable Pavement & New Trees

We aim to create a beautiful, functional, accessible development to all, as well as bringing in more greenery to the built environment. Portions of the entrance and parking area will be paved with permeable pavers. New boundary trees are proposed along the side yard to provide shading, privacy and increase the aesthetic value of the site. With 15 trees lost within our site (Phase 2), 39 trees are proposed to be planted around the Hotel.

### **Bicycle Parking**

Outdoor short-term bicycle parking spaces are provided at grade near the hotel main entrance, and long-term bicycle parking spaces are provided at the ground level of Parkade building.

### Canopy

Porte Cochere are provided at the main entrance and canopies are provided to rear entrance and other amenities entrance or exits, to cover waiting areas for pedestrian comfort and protection from inclement weather.