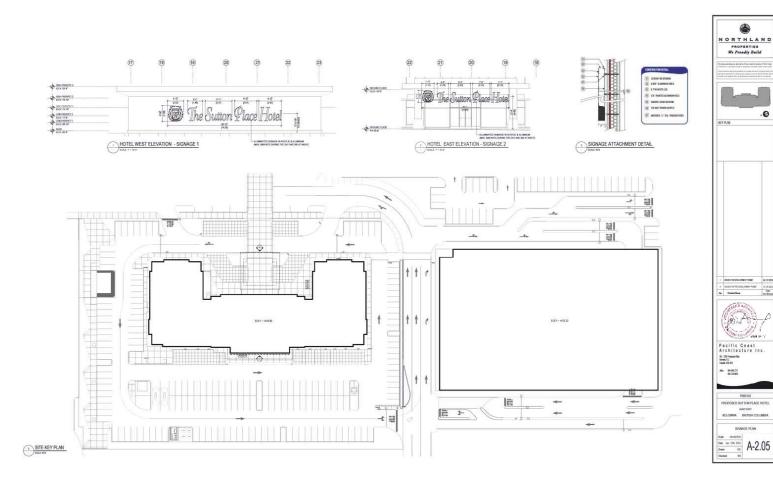

The Sutton Place Hotel will be delivered with a total of 195 surface parking stalls (122 stalls in Phase 1) for restaurant, hotel patrons and guests. The rest of the required parking stalls will be provided in the adjacent parkade building (*Parkade building is not included in this DP submission*).

### **Bicycle Parking**

Outdoor short-term bicycle parking spaces are provided at grade near the hotel main entrance, and long-term bicycle parking spaces are provided at the ground level of Parkade building.