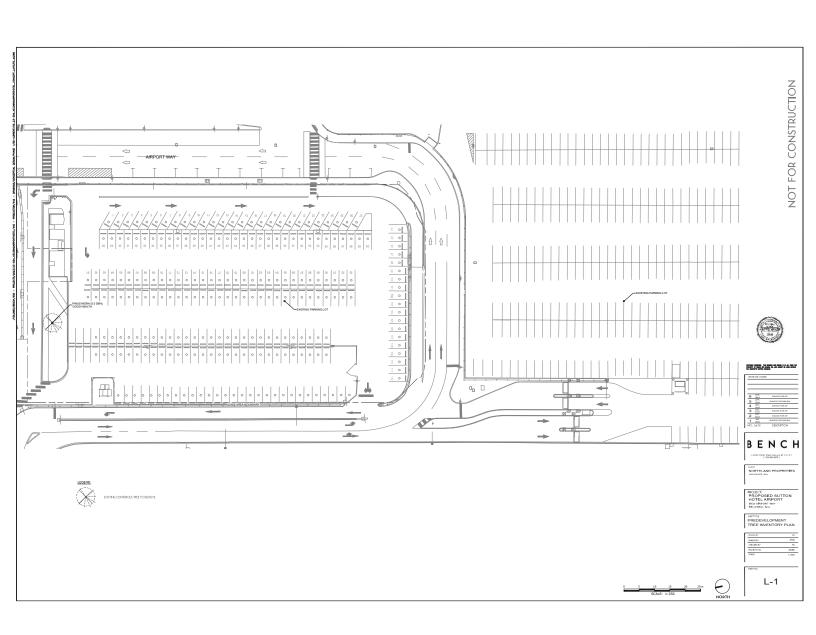

### Permeable Pavement & New Trees

We aim to create a beautiful, functional, accessible development to all, as well as bringing in more greenery to the built environment. Portions of the entrance and parking area will be paved with permeable pavers. New boundary trees are proposed along the side yard to provide shading, privacy and increase the aesthetic value of the site. With 15 trees lost within our site (Phase 2), 39 trees are proposed to be planted around the Hotel.