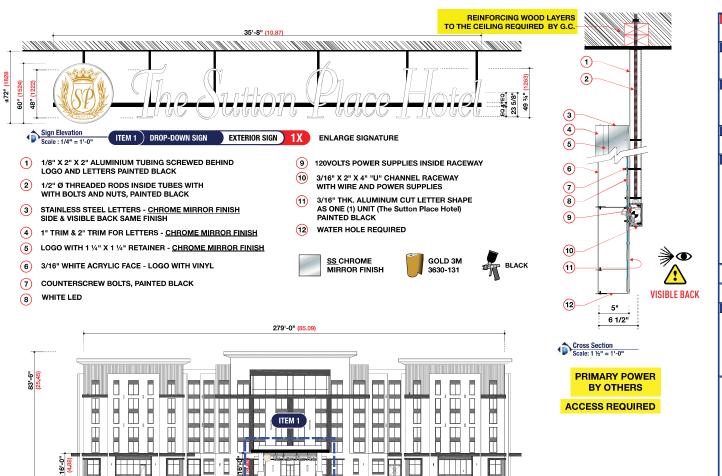

Our proposed Variances includes the following:

- Zoning by law Section 15.2.5 (c) Proposed variance to Maximum height (2-storey to 6-storey)
- Zoning by law Section 8.4 Proposed variance to no. of off-street loading space from 5 required to 2 proposed.
- Sign by law 11530 Section 4.2.2 (e) Proposed variance to the maximum sign area of Canopy Sign