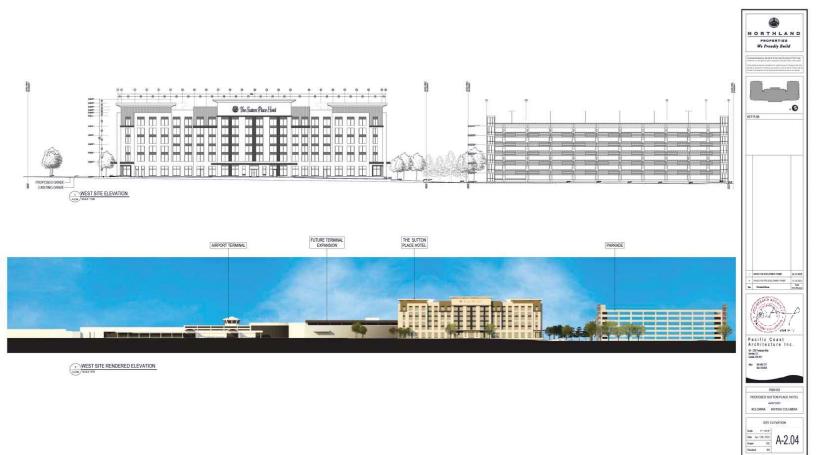

The proposed hotel development will be a 5 star, 6 storey, 245 suites Sutton Place Hotel, with a Restaurant of 485m<sup>2</sup> gross floor area. The proposed hotel will have a European-styled exterior façade with a total gross floor area of approximately 13,888 m<sup>2</sup> (149,492 ft<sup>2</sup>).

The proposed parkade building adjacent to the south of hotel will be a stand-alone 7-storey, with over 1,000 car parking stalls and 14 long-term bike parking stalls, serving both the hotel and the existing & future expansion of the airport terminal. However, the parkade will not be included in this DP application. Relevant car and bike parking stalls figures are provided as supporting data to the hotel development permit application.

### Parkade (Not for this DP Submission)

Due to the construction of a new Sutton Place hotel in the current parking area of YLW, some of the existing parking spaces serving the terminal will be removed. As a solution to compensate for the loss of these parking spaces and to better serve the guests staying at the new Sutton Place Hotel as well as the travellers using the YLW terminal and its extension, we are proposing the construction of a new parkade building. This new building is a stand-alone 7-Storey parkade with over 1,000 stalls, intended to accommodate the anticipated increase of travellers visiting the new YLW facilities.