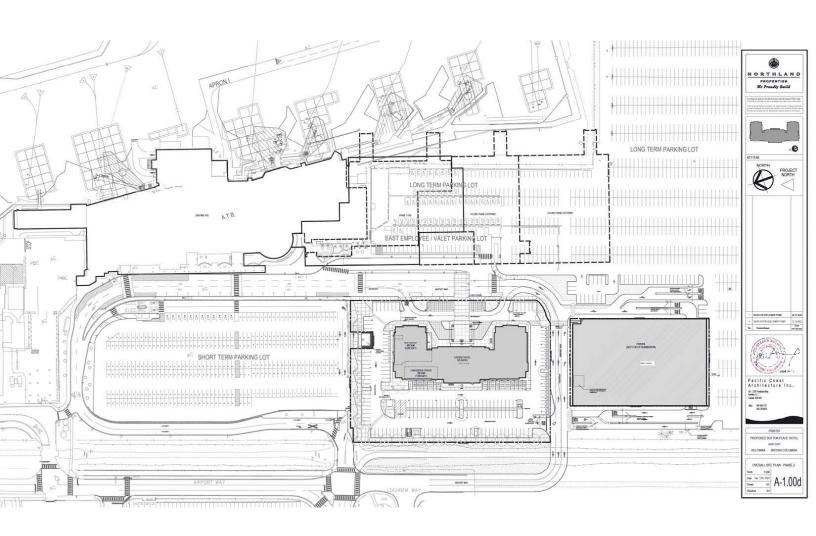

### Pedestrian Walkways and Relationship to Adjacent Properties

The project is proposing the enhancement of pedestrian friendly experience, with a wide paved walkway to the entrance of the hotel, and continuous sidewalk and landscape treatments are provided to connect the current and future expansion of the YLW terminal, as well as the rear neighbourhood with restaurants and long term & rental parking lots. All walkways are continuous, accessible and barrier-free.

### **Bicycle Parking**

Outdoor short-term bicycle parking spaces are provided at grade near the hotel main entrance, and long-term bicycle parking spaces are provided at the ground level of Parkade building.

### Parkade (Not for this DP Submission)

Due to the construction of a new Sutton Place hotel in the current parking area of YLW, some of the existing parking spaces serving the terminal will be removed. As a solution to compensate for the loss of these parking spaces and to better serve the guests staying at the new Sutton Place Hotel as well as the travellers using the YLW terminal and its extension, we are proposing the construction of a new parkade building. This new building is a stand-alone 7-Storey parkade with over 1,000 stalls, intended to accommodate the anticipated increase of travellers visiting the new YLW facilities.