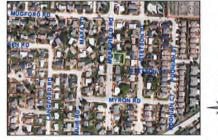

#### **PROJECT INFO:**

295 MERRIFIELD RD. KELOWNA, B.C.

Legal Description: LOT J SECTION 26 TOWNSHIP 16 OSOYOOS DIVISION YALE DISTRICT PLAN 18164 PID: 008-299-625 ZONE: RU4