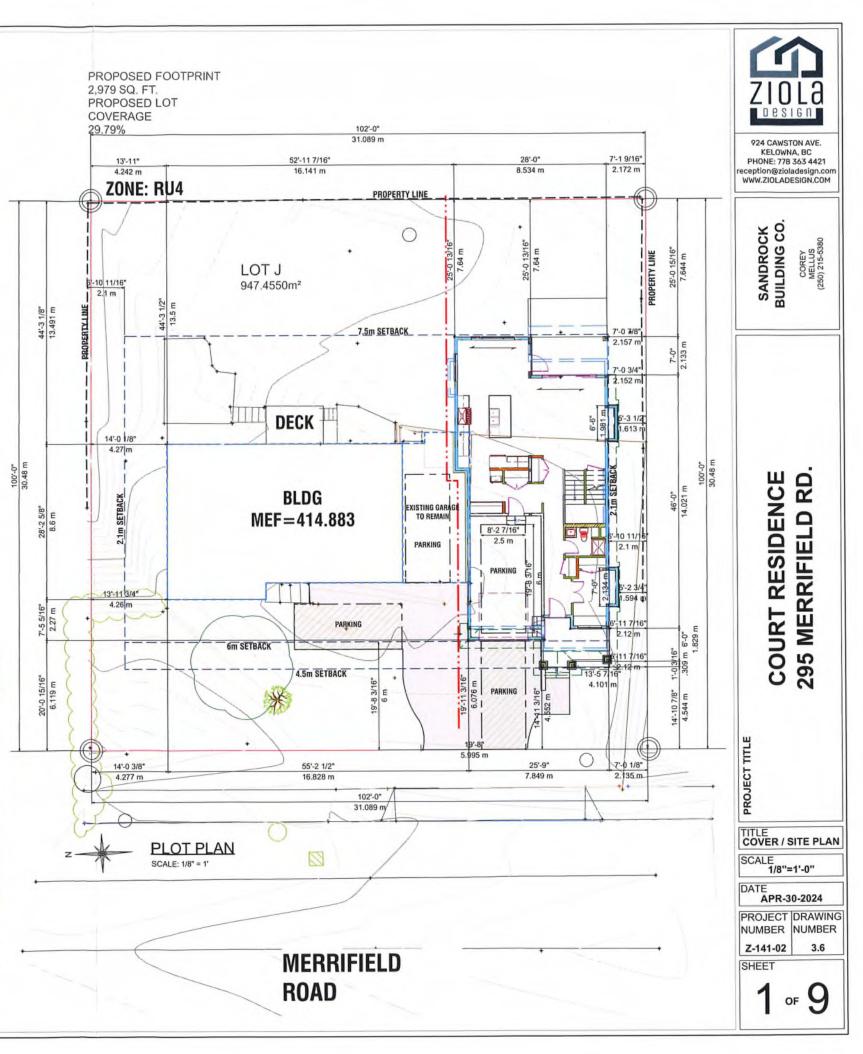

#### **PROJECT INFO:**

295 MERRIFIELD RD. KELOWNA, B.C.

Legal Description: LOT J SECTION 26 TOWNSHIP 16 OSOYOOS DIVISION YALE DISTRICT PLAN 18164 PID: 008-299-625 ZONE: RU4

#### LIST OF DRAWINGS:

- SHEET INDEX:
- COVER SHEET, SITE PLAN EXISTING PLANS FOUNDATION PLAN
- LOWER FLOOR PLAN
- **ELEVATIONS**
- ELEVATIONS CROSS SECTIONS