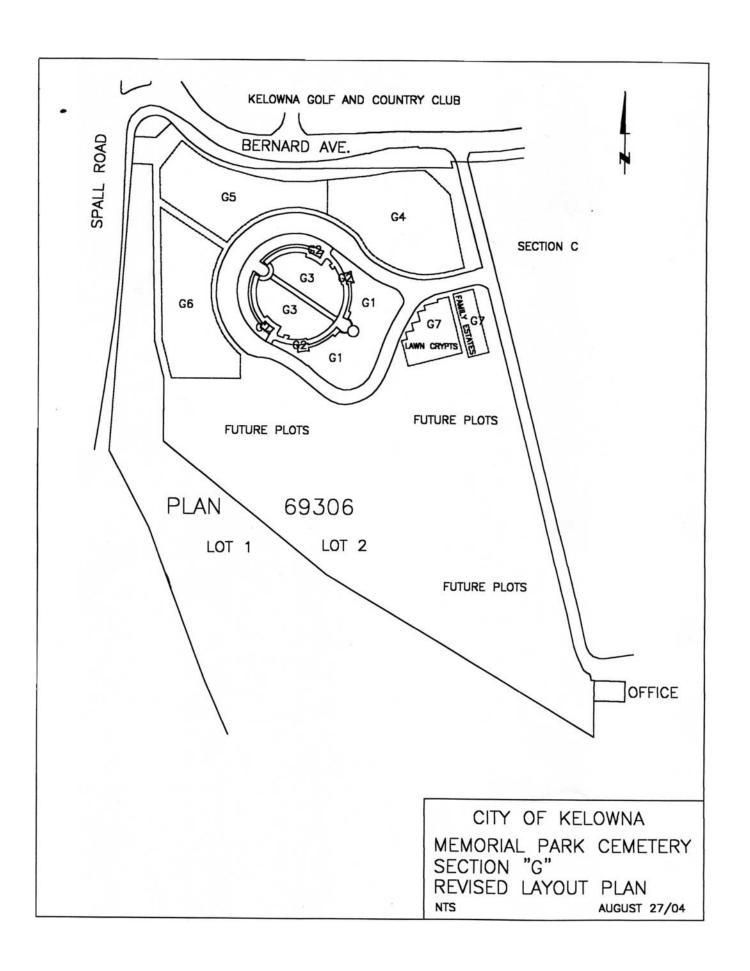

- 1. THAT the first paragraph be amended by replacing the words "Section 885 of the *Local Government Act*" with "Section 8 of the *Community Charter*";
- 2. AND THAT **Section 1.2 Interpretation** sub-section 1.2.4 Schedules be amended by:
  - a) Deleting "Schedule B Cemetery Licenses" and replacing it with "Schedule B Right of Interment Fees"; and
  - b) Deleting "Schedule D Surrender or Transfer of License" and replacing it with "Schedule D Surrender or Transfer of Right of Interment";
- 3. AND THAT **Section 1.3 Definitions** be amended as follows:
  - (a) Sub-section 1.3.1 be amended by adding in the following definitions in its appropriate place as follows:
    - i) ""Family Estate" means a walled or semi walled space intended to be used for the interment of human remains and/or cremated remains under a right of interment.";
    - ii) "**Right of Interment**" means a right, in perpetuity, for the interment of human remains or cremated remains, in a lot."; and
    - ""Section G7" of the Cemetery means the grassed area consisting of double depth in-ground lawn crypts and Family Estates as shown on Schedule "G". ";
  - (b) Sub-section 1.3.1 be amended by amending the following definitions in its appropriate place as follows:
    - i) Add the sentence "The purchase of a mausoleum crypt, niche or memorial wall in Section G2 includes a standard name plate and opening and closing." to the end of the definition for "Section G2";
    - ii) Replace the definition for "**Section G3**" with the following:
      - "Section G3" of the Cemetery means the grassed area within the **Promontory Green Interment Garden** consisting of companion (3" x 3") and family cremation plots (3" x 6") as shown on Schedule "G";

- iii) Replace the definition for "**Section G5**" with the following:
  - "Section G5" of the Cemetery means the grassed area consisting of companion (3" x 3") and family cremation (3" x 6") plots as shown on Schedule "G";
- iv) Replace the definition for "Section G6" with the following:
  - "Section G6" of the Cemetery means the grassed area consisting of companion (3" x 3") and family cremation (3" x 6") plots as shown on Schedule "G".
- 4. AND THAT **PART 2 CITY OF KELOWNA CEMETERY BOUNDARIES** be amended by deleting Sub-section 2.2 "Cemetery Plans" and replacing it with the following:
  - "2.2 Cemetery Plans. A copy of the plans of the Cemetery shall be kept available for public inspection at the Cemetery and such places that may be deemed necessary."
- 5. AND THAT **PART 3 CEMETERY LICENCE** be renamed "**PART 3 RIGHT OF INTERMENT**" and be amended by:
  - a) After the words "plots which may be vacant and" delete the word "unlicensed" and replace it with "not issued as a **Right of Interment**" in Sub-section 3.2 "<u>Licence for Exclusive Use</u>"; and
  - b) Sub-section 3.5 "<u>Transfer Request</u>" be deleted and replaced with the following:
  - "3.5 <u>Transfer Request</u> The transfer request must be in writing by the holder of a **Right of Interment** as set out in Schedule "D". **Right of Interments** for **plots** must be surrendered, and a transfer fee as set out in Schedule "A" shall be paid to the City. The **Cemetery Manager** shall amend his records accordingly stating the new holder of the **Right of Interment** of the **plot** or **plots**."
  - c) Sub-section 3.9 "<u>Licence Cancellation</u>" be amended by adding the following to the end of the paragraph:
    - "Should the plot that is to be surrendered have any memorial, surround or coping, the Cemetery may deduct the cost to remove and dispose of such memorials out of any monies paid for the purposes of a Right of Interment cancellation."
- 6. AND THAT **PART 4 FEES AND CHARGES**, sub-section 4.3 <u>Instalment Plan</u> be amended by replacing the word "re-sell" in the second paragraph with "re-issue";

# Schedule "A" - Page 4

| PRODUCT/SERVICE                                                                                      | <b>JANUARY 1, 2005</b> | <b>JANUARY 1, 2006</b> |
|------------------------------------------------------------------------------------------------------|------------------------|------------------------|
| RIGHT OF INTERMENT - SECTION A,D SMALL PLOT (3'x5')                                                  |                        |                        |
| PLOT PRICE                                                                                           | \$128.13               | \$131.33               |
| CEMETERY REPLACEMENT FUND                                                                            | \$64.06                | \$65.66                |
| CEMETERY MAINTENANCE FUND                                                                            | \$64.06                | \$65.66                |
| Total                                                                                                | \$256.25               | \$262.66               |
| MEMORIAL WALL SPACE                                                                                  |                        |                        |
| PLOT PRICE                                                                                           | \$205.00               | \$210.13               |
| CEMETERY REPLACEMENT FUND                                                                            | \$102.50               | \$105.06               |
| CEMETERY MAINTENANCE FUND                                                                            | \$102.50               | \$105.06               |
| Total                                                                                                | \$410.00               | \$420.25               |
| RIGHT OF INTERMENT - PROMONTORY GREEN INTERMENT GARDEN SCATTERING GARDEN OSSUARY INCLUDES NAME PLATE |                        |                        |
| PLOT PRICE                                                                                           | \$205.00               | \$210.13               |
| CEMETERY REPLACEMENT FUND                                                                            | \$102.50               | \$105.06               |
| CEMETERY MAINTENANCE FUND                                                                            | \$102.50               | \$105.06               |
| Total                                                                                                | \$410.00               | \$420.25               |